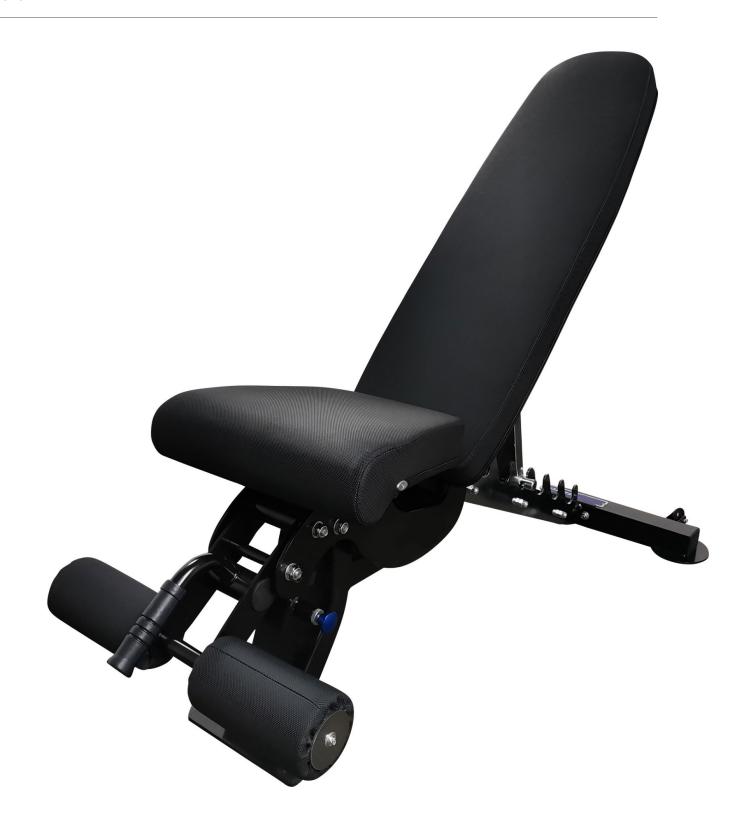

## T-FID FLAT, INCLINE, DECLINE BENCH SKU: T-FID

PRODUCT DESCRIPTION

The T-FID (Flat, Incline, Decline) bench is great for hitting multiple angles when you workout. Ideal for home and light commercial use, the bench has a thick, firm, 2.5" pad wrapped in very durable textured vinyl for maximum comfort and support.

The solid steel ladder has 7 positions, including -15(decline), 0 (flat), 20, 35, 50, 65, and 85 degrees to accommodate any workout routine. The seat has multiple adjustment angles to give you more support as your back angle changes. Great as an incline bench, and also to get some decline bench workouts in as well!

Innovative features include a bare steel back adjustment ladder to prevent the chipping and flaking of paint from metal-on-metal contact seen on other adjustable benches. It also features a small padding spacing of 4cm.