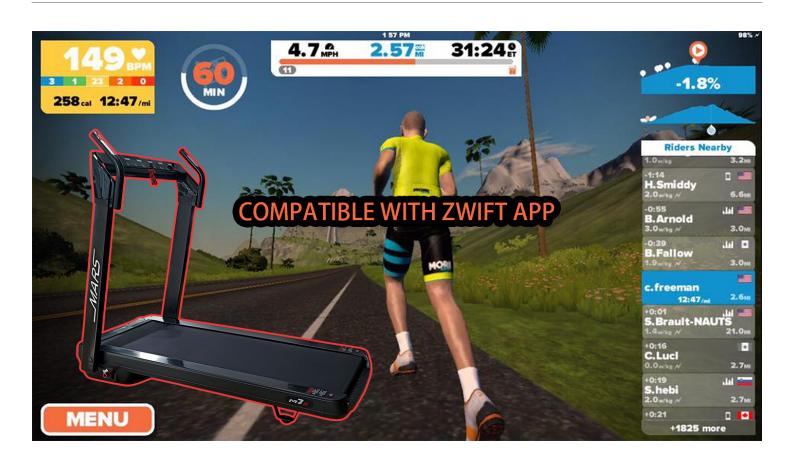

4) Vertical Storage and easy move in any direction

Fun to use

Makes your training fun by linking to 3rd party apps like Zwift. Control the speed directly from your tablet with quick adjust buttons.