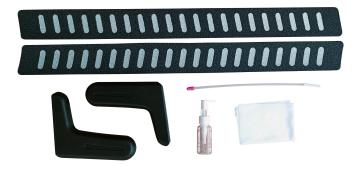

#### **Free accessories**

- Friction sticker for side rails
- Optional handlebar
- Premium lube applicator with long tube
  Glass cleaning cloth

145 CM