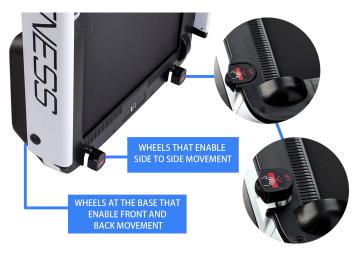

#### Easy to move

Most treadmills only comes with wheels that roll front and back. The M7S has gone with the extra miles with wheels that provide side to side movements, which allow it to be move and store even in tight spaces.