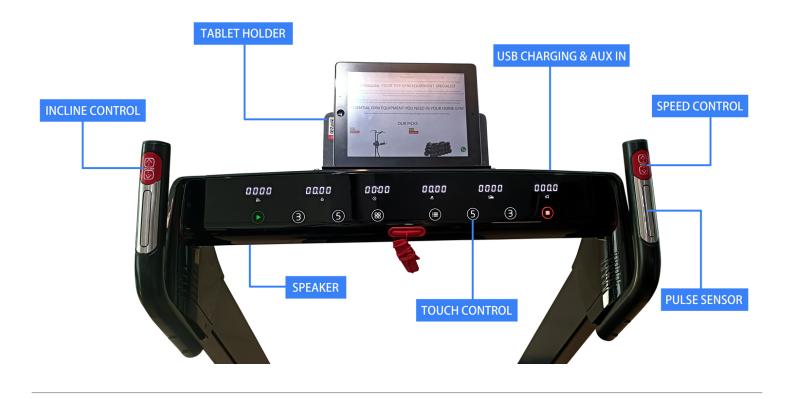

## **Premium and Sleek Design**

The console is built with glass finish, with led accent lights at left and right ends. The capacitive touch control also provides a premium feel. The tablet holder can be folded and hidden out of place when it is not needed. There is also a USB charging port to provide your device with power.

- HOMEGYM
  - CONSTRUCTIONS: Sturdy handrails are available to assist getting on and off the treadmill. Textured deck rails allows user to place feet securely on both sides of the treadmill deck. Folding tablet bracket securely holds mobile devices.
  - PERFORMANCE: Control functions are user friendly with easy to reach start and stop buttons. Quick speed and incline buttons. 8 built in workout programs or create your own workout with the 3 user customizable programs. Ergonomic vertical handles with pulse sensors accurately read your heart rate.
  - FITNESS: Reach a maximum speed of 8 miles an hour with the powerful motor. 12 levels of incline will automatically go up and down with the easy to reach buttons. Integrated shock pads minimized the ground reaction resulting in less impact on the joints.
    - CONVENIENCE: Folds completely flat and stands upright by itself, against a wall or flat surface. Non-marking transportation wheels make moving in and out easy and convenient.
       SPEED: 1 - 14km/h
      - INCLINE: 0 12 %
      - DIMENSION: 146 x 75 x 124cm