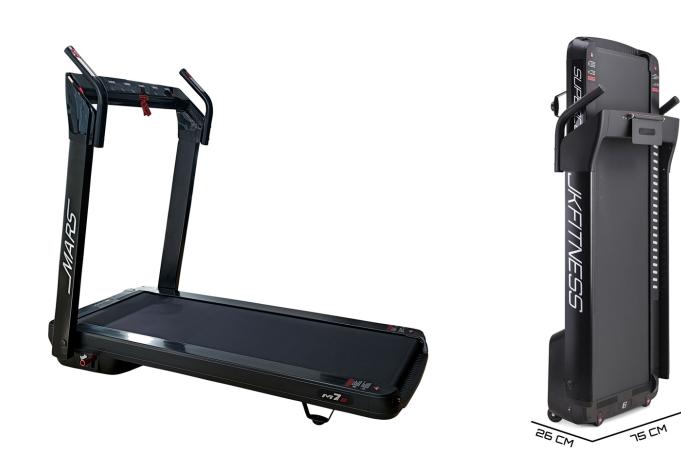

#### Easy to move

Most treadmills only comes with wheels that roll front and back. The M7S has gone with the extra miles with wheels that provide side to side movements, which allow it to be move and store even in tight spaces.

# Space saving feature

#### Folds within 3 seconds

Once folded, the M7S is able to stand upright and takes up very little floor space

<sup>•</sup> DESIGN: State of the art modern design offers large deck space to run or walk, but compact enough to fit in most areas of the home. 6 separate LED windows clearly display all the important workout data i.e. Incline level, Heart Rate, Calories, Time, Distance, Step Count, Speed.