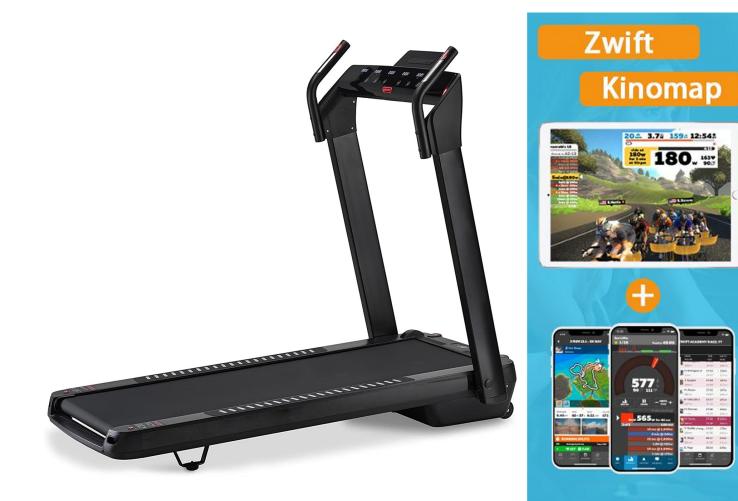

4) Vertical Storage and easy move in any direction

Fun to use

Makes your training fun by linking to 3rd party apps like Zwift. Control the speed directly from your tablet with quick adjust buttons.