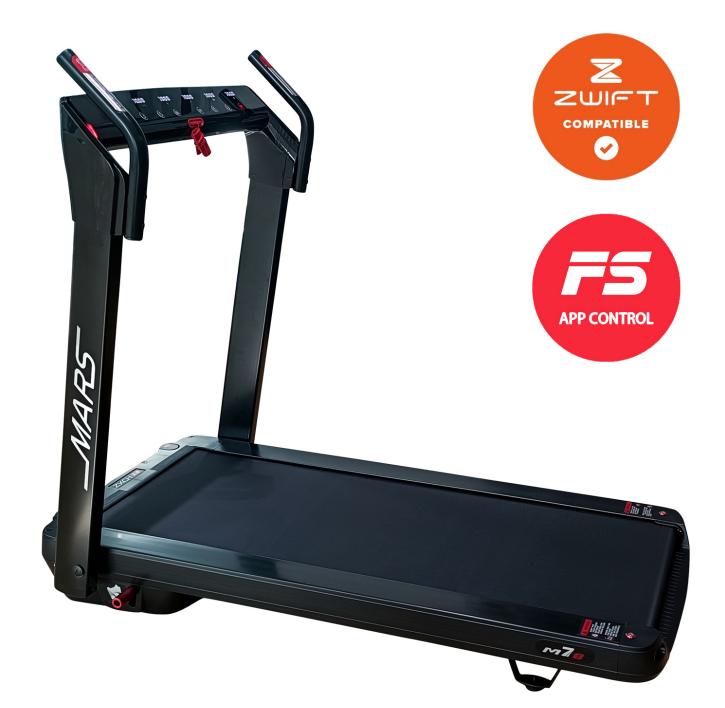

# MARS M7S TREADMILL (DISPLAY SET)

SKU: ZX-M7S

PRODUCT DESCRIPTION

### What makes the M7S Treadmill Stand out comparing to other compact models?

1) Auto Incline Function

2) Large Running Surface Area

3) Larger Motor with better airflow for core components - Longer lasting and easier to maintain

4) Vertical Storage and easy move in any direction

Fun to use

Makes your training fun by linking to 3rd party apps like Zwift. Control the speed directly from your tablet with quick adjust buttons.