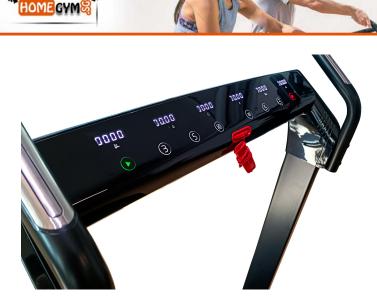

## **Premium and Sleek Design**

The console is built with glass finish, with led accent lights at left and right ends. The capacitive touch control also provides a premium feel. The tablet holder can be folded and hidden out of place when it is not needed. There is also a USB charging port to provide your device with power.

#### Folds within 3 seconds

Once folded, the M7S is able to stand upright and takes up very little floor space

<sup>•</sup> DESIGN: State of the art modern design offers large deck space to run or walk, but compact enough to fit in most areas of the home. 6 separate LED windows clearly display all the important workout data i.e. Incline level, Heart Rate, Calories, Time, Distance, Step Count, Speed.