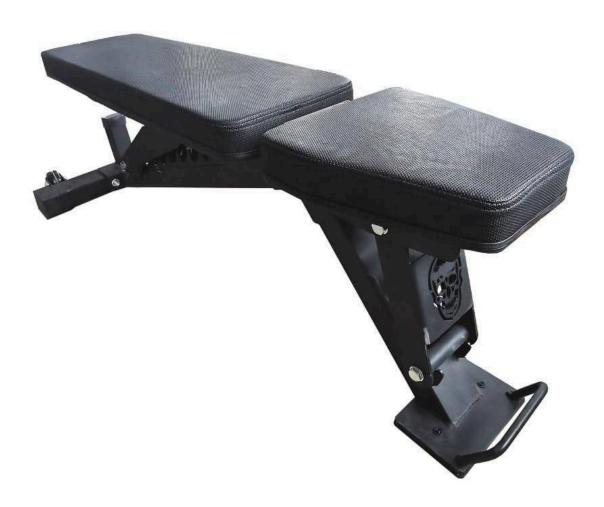

## PRODUCT DESCRIPTION

Looking for a bench that has the quality your gym needs without breaking the bank? The T-CFIB Commercial Adjustable FID bench does just that. Boasting an overall product weight of nearly 43kg this bench does it all and can hold 450kg of weight. The bench goes incline and flat. Both the seat cushion and back rest adjust for your perfect positioning. The bench comes with 11 gauge steel and 2×3 tubing on the frame. It has a handle on the bench with wheels to easily move the bench around your space. Perfect for dumbbell workouts, bench pressing, smith machine exercises, at an extremely affordable value.

## Features

Independent back and seat pad adjustments
handle and wheels for easy movement

| ADDITIONAL<br>INFORMATION | More   | Information                 |
|---------------------------|--------|-----------------------------|
| Warra                     | anty   | 1 Year                      |
| Product                   | Weight | 43kg                        |
| Max L                     | _oad   | 450kg                       |
| Product Dimension         |        | 135 x 55 x 45cm (L x W x H) |