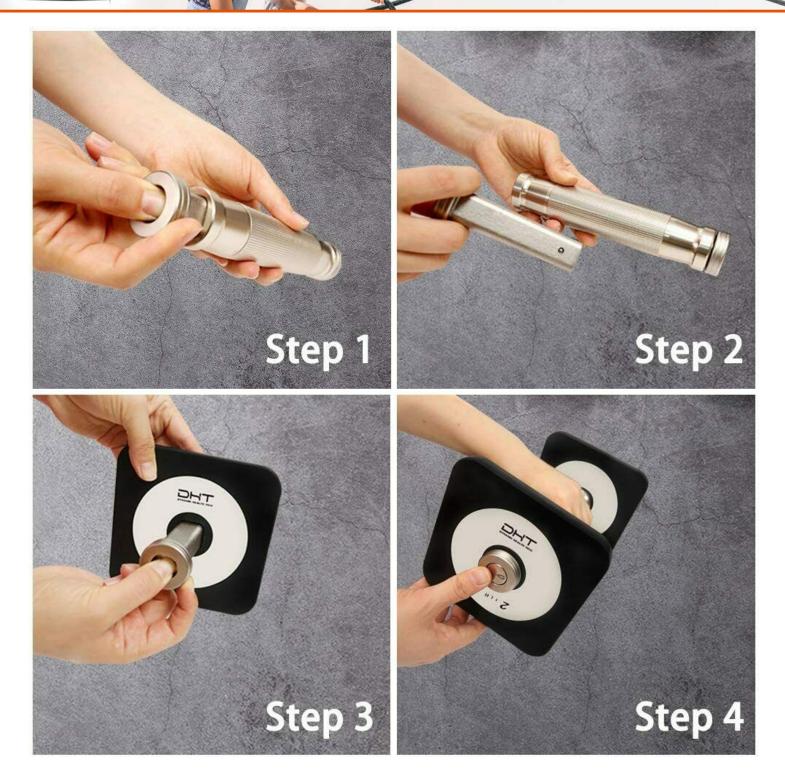

HOMEGYM

image not available

PRODUCT DESCRIPTION

D200 Dumbbell Set, adjustable by design, consists of four 0.5kg and sixteen 1kg weight plates, two 1kg handles, and one storage rack.

Each dumbbell can be easily assembled to weigh from 1kg to 11kg in 1kg increment. The metal handles are slip proofed with delicately buffed grain texture, the metal plates integrate the shapes of square and circle in contrasting black and silver, and the whole storage assembly is arranged in an artistic fashion that fits in nicely with any furniture in any room.