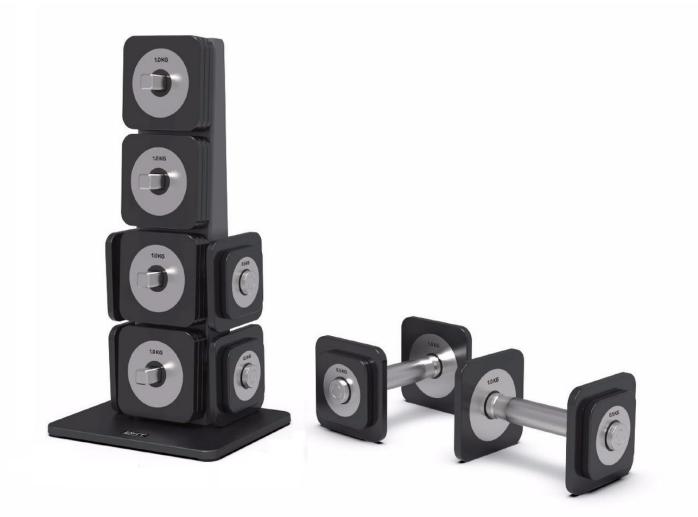

HOMEGYM

image not available

PRODUCT DESCRIPTION

D200 Dumbbell Set, adjustable by design, consists of four 0.5kg and sixteen 1kg weight plates, two 1kg handles, and one storage rack.

Each dumbbell can be easily assembled to weigh from 1kg to 11kg in 1kg increment. The metal handles are slip proofed with delicately buffed grain texture, the metal plates integrate the shapes of square and circle in contrasting black and silver, and the whole storage assembly is arranged in an artistic fashion that fits in nicely with any furniture in any room.

- High quality PU wrapped weights provide lasting looks and durability
  - Quick change design
  - Neat and easy storage
  - Why is this priced higher than most normal dumbbells?

It uses Uthrene rubber coating which is smooth, odourless and lasting
It is designed to integrate well with the interior design of the house
It is adjustable to different weights