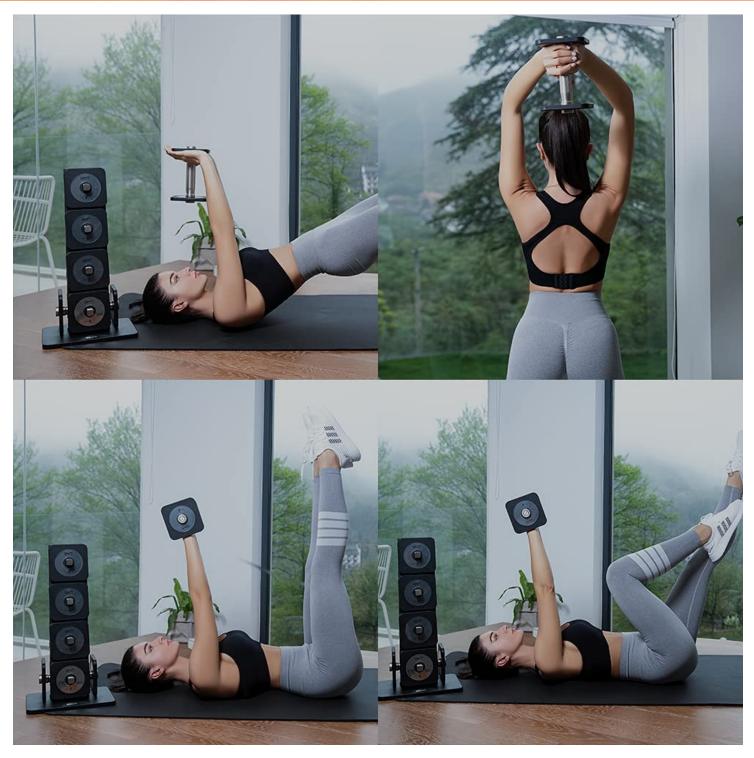

- High quality PU wrapped weights provide lasting looks and durability
  - Quick change design
  - Neat and easy storage
  - Why is this priced higher than most normal dumbbells?

It uses Uthrene rubber coating which is smooth, odourless and lasting
It is designed to integrate well with the interior design of the house
It is adjustable to different weights