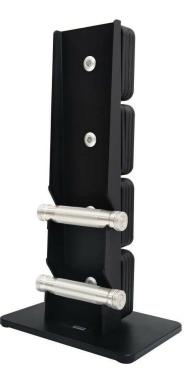

HOMEGYM

image not available

PRODUCT DESCRIPTION

D200 Dumbbell Set, adjustable by design, consists of four 0.5kg and sixteen 1kg weight plates, two 1kg handles, and one storage rack.

Each dumbbell can be easily assembled to weigh from 1kg to 11kg in 1kg increment. The metal handles are slip proofed with delicately buffed grain texture, the metal plates integrate the shapes of square and circle in contrasting black and silver, and the whole storage assembly is arranged in an artistic fashion that fits in nicely with any furniture in any room.

- High quality PU wrapped weights provide lasting looks and durability
  - Quick change design
  - Neat and easy storage
  - Why is this priced higher than most normal dumbbells?

It uses Uthrene rubber coating which is smooth, odourless and lasting
It is designed to integrate well with the interior design of the house
It is adjustable to different weights