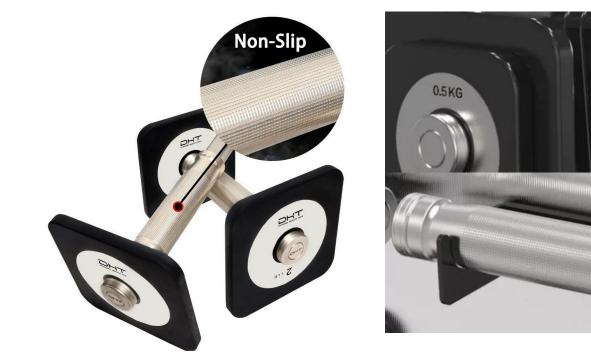

HOMEGYM

image not available

PRODUCT DESCRIPTION

D200 Dumbbell Set, adjustable by design, consists of four 0.5kg and sixteen 1kg weight plates, two 1kg handles, and one storage rack.

Each dumbbell can be easily assembled to weigh from 1kg to 11kg in 1kg increment. The metal handles are slip proofed with delicately buffed grain texture, the metal plates integrate the shapes of square and circle in contrasting black and silver, and the whole storage assembly is arranged in an artistic fashion that fits in nicely with any furniture in any room.