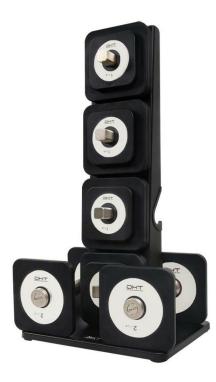

HOMEGYM

image not available

PRODUCT DESCRIPTION

D200 Dumbbell Set, adjustable by design, consists of four 0.5kg and sixteen 1kg weight plates, two 1kg handles, and one storage rack.

Each dumbbell can be easily assembled to weigh from 1kg to 11kg in 1kg increment. The metal handles are slip proofed with delicately buffed grain texture, the metal plates integrate the shapes of square and circle in contrasting black and silver, and the whole storage assembly is arranged in an artistic fashion that fits in nicely with any furniture in any room.

- High quality PU wrapped weights provide lasting looks and durability
  - Quick change design
  - Neat and easy storage
  - Why is this priced higher than most normal dumbbells?

It uses Uthrene rubber coating which is smooth, odourless and lasting
It is designed to integrate well with the interior design of the house
It is adjustable to different weights