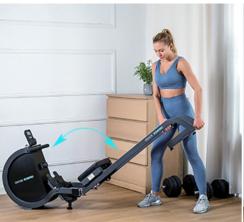

fit most people when using the rowing machine. Build your home gym with OVICX exercise equipment!

- Product Size: 198 x 45 x 73cm
- Folded Size: 92 x 45 x 110cmProduct Weight: 35kg
- Max Weight Capacity: 120kg



#### WARNING

In order to prevent the seat from wearing the slide rails and making noise, please follow the steps below before use.

- 1. Pull out the knob under the seat.
  - 2. Turn the knob.







16-speed Magnetic Control

16 levels magnetic adjustable resistance that offers various degrees of exercises, suitable for the whole family workout.



Console

Track your progress with realtime, speed, distance, calories burned and odometer while you are workout.



**Adjustable Pedals** 

The rowing machine with the anti-slip foot pedals, adjustable based on your shoe size.















## **VARIOUS EXERCISE POSTURES**









# **PRODUCT SIZE**



More than 50 reviews (4+ stars) in Amazon



### HOME GYM &

#### **Customer reviews**



#### By feature

| Noise level      | <b>★★★★</b> 5.0  |
|------------------|------------------|
| Range of motion  | <b>★★★★</b> 4.2  |
| Easy to assemble | <b>★★★★☆</b> 4.1 |

#### **Reviews with images**



See all customer images

#### Read reviews that mention

| put together | easy to assemble |        | living room  |       | easy to move |       |         |  |
|--------------|------------------|--------|--------------|-------|--------------|-------|---------|--|
| easy to put  | rowing machine   |        | instructions |       | quiet        | rower | display |  |
| resistance   | rails            | screws | seat