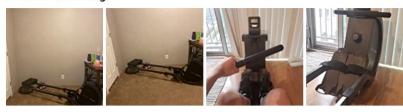

nder the seat.
  - 2. Turn the knob.







16-speed Magnetic Control

16 levels magnetic adjustable resistance that offers various degrees of exercises, suitable for the whole family workout.



Console

Track your progress with realtime, speed, distance, calories burned and odometer while you are workout.



**Adjustable Pedals** 

The rowing machine with the anti-slip foot pedals, adjustable based on your shoe size.















## **VARIOUS EXERCISE POSTURES**









# **PRODUCT SIZE**



More than 50 reviews (4+ stars) in Amazon



### HOME GYM &

#### **Customer reviews**



#### By feature

| Noise level      | <b>★★★★</b> 5.0  |
|------------------|------------------|
| Range of motion  | <b>★★★★</b> 4.2  |
| Easy to assemble | <b>★★★★☆</b> 4.1 |

#### **Reviews with images**



See all customer images

#### Read reviews that mention

| put together | easy to assemble |        | living room  |       | easy to move |       |         |  |
|--------------|------------------|--------|--------------|-------|--------------|-------|---------|--|
| easy to put  | rowing machine   |        | instructions |       | quiet        | rower | display |  |
| resistance   | rails            | screws | seat         | assen | nbled        | close | levels  |  |
| Top reviews  | •                |        |              |       |              |       |         |  |

### ADDITIONAL INFORMATION

#### More Information

Warranty

**Packaging** 

**Level Of Resistance** 

**Product Dimension** 

**Max Load** 

**Product Weight** 

1 Year

129 x 38 x 68 cm

16 levels

198 x 45 x 73cm

120