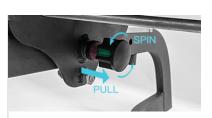

#### WARNING

In order to prevent the seat from wearing the slide rails and making noise, please follow the steps below before use.

- 1. Pull out the knob under the seat.
  - 2. Turn the knob.

16-speed Magnetic Control