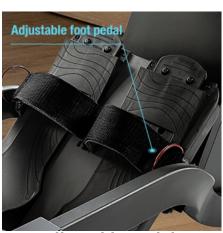

**Adjustable Pedals** 

The rowing machine with the anti-slip foot pedals, adjustable based on your shoe size.