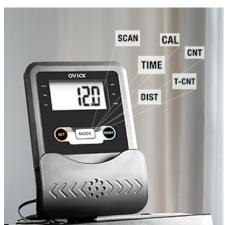

16 levels magnetic adjustable resistance that offers various degrees of exercises, suitable for the whole family workout.

Console

Track your progress with realtime, speed, distance, calories burned and odometer while you are workout.