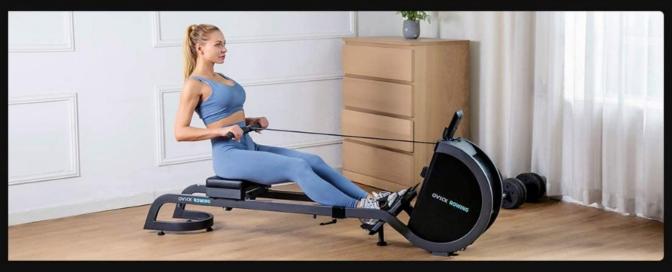

Build your home gym with OVICX exercise equipment!

- Product Size: 198 x 45 x 73cm
- Folded Size: 92 x 45 x 110cmProduct Weight: 35kg
- Max Weight Capacity: 120kg



#### WARNING

In order to prevent the seat from wearing the slide rails and making noise, please follow the steps below before use.

- 1. Pull out the knob under the seat.
  - 2. Turn the knob.







16-speed Magnetic Control

16 levels magnetic adjustable resistance that offers various degrees of exercises, suitable for the whole family workout.



Console

Track your progress with realtime, speed, distance, calories burned and odometer while you are workout.



**Adjustable Pedals** 

The rowing machine with the anti-slip foot pedals, adjustable based on your shoe size.















## **VARIOUS EXERCISE POSTURES**









# **PRODUCT SIZE**



More than 50 reviews (4+ stars) in Amazon



### HOME GYM &

#### **Customer reviews**



#### By feature

| Noise level      | <b>★★★★</b> 5.0  |
|------------------|------------------|
| Range of motion  | <b>★★★★</b> 4.2  |
| Easy to assemble | <b>★★★★☆</b> 4.1 |

#### **Reviews with images**



See all customer images

#### Read reviews that mention

| put together | easy to assemble |        | living room  |       | easy to move |       |         |  |
|--------------|------------------|--------|--------------|-------|--------------|-------|---------|--|
| easy to put  | rowing machine   |        | instructions |       | quiet        | rower | display |  |
| resistance   | rails            | screws | seat         | assen | nbled        | close | levels  |  |
|