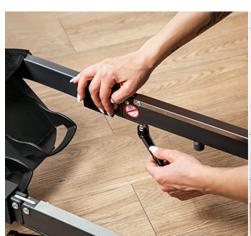

#### WARNING

In order to prevent the seat from wearing the slide rails and making noise, please follow the steps below before use.

- 1. Pull out the knob under the seat.
  - 2. Turn the knob.

16-speed Magnetic Control