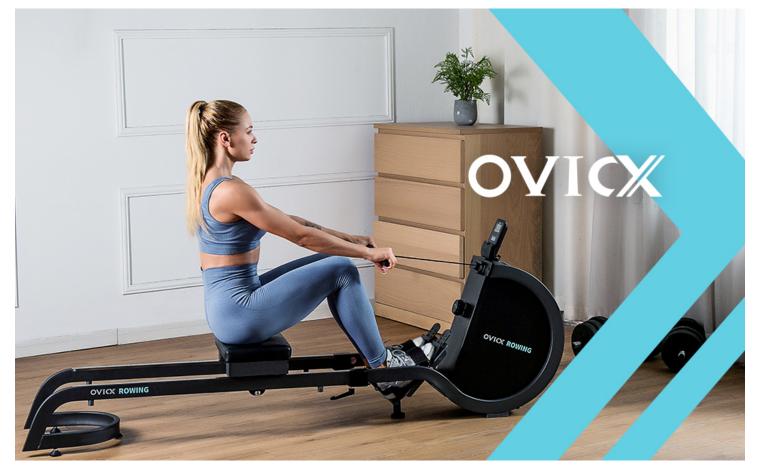

#### **OVICX R100**

OVICX magnetic rowing machine is designed with solid aluminum material, with magnetic system that delivers a smooth workout. Double track to ensure your safety while workout. Customizable settings to fit most people when using the rowing machine. Build your home gym with OVICX exercise equipment!

### HOME GYM &