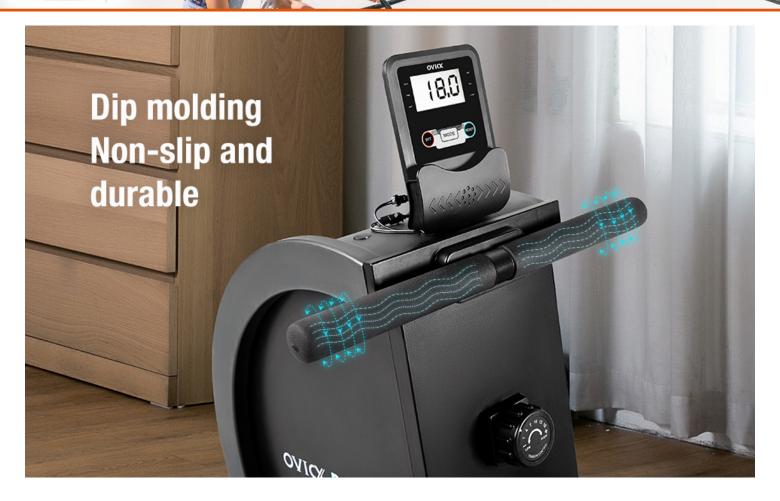

#### **OVICX R100**

OVICX magnetic rowing machine is designed with solid aluminum material, with magnetic system that delivers a smooth workout. Double track to ensure your safety while workout. Customizable settings to fit most people when using the rowing machine. Build your home gym with OVICX exercise equipment!

16 levels magnetic adjustable resistance that offers various degrees of exercises, suitable for the whole family workout.

Console

Track your progress with realtime, speed, distance, calories burned and odometer while you are workout.

**Adjustable Pedals** 

The rowing machine with the anti-slip foot pedals, adjustable based on your shoe size.