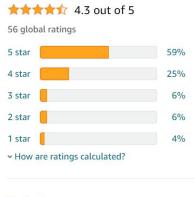

# **PRODUCT SIZE**

More than 50 reviews (4+ stars) in Amazon

#### **Customer reviews**

#### By feature

| Noise level      | <b>★★★★</b> 5.0  |
|------------------|------------------|
| Range of motion  | <b>★★★★</b> 4.2  |
| Easy to assemble | <b>★★★★☆</b> 4.1 |