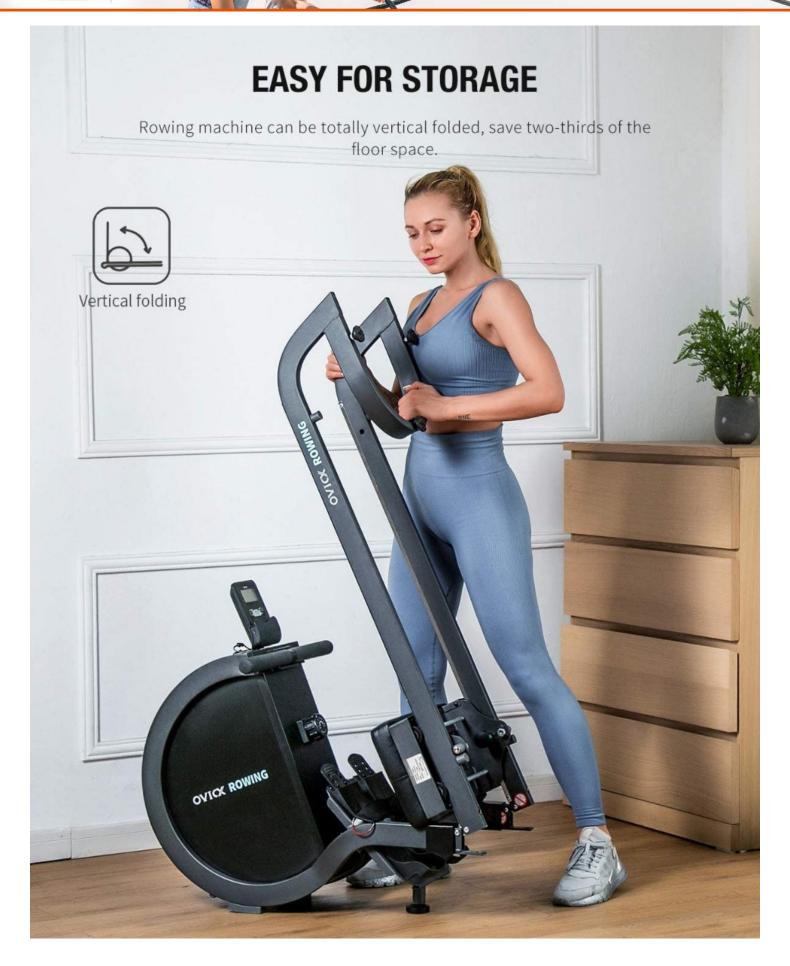

- Product Size: 198 x 45 x 73cm
- Folded Size: 92 x 45 x 110cmProduct Weight: 35kg
- Max Weight Capacity: 120kg