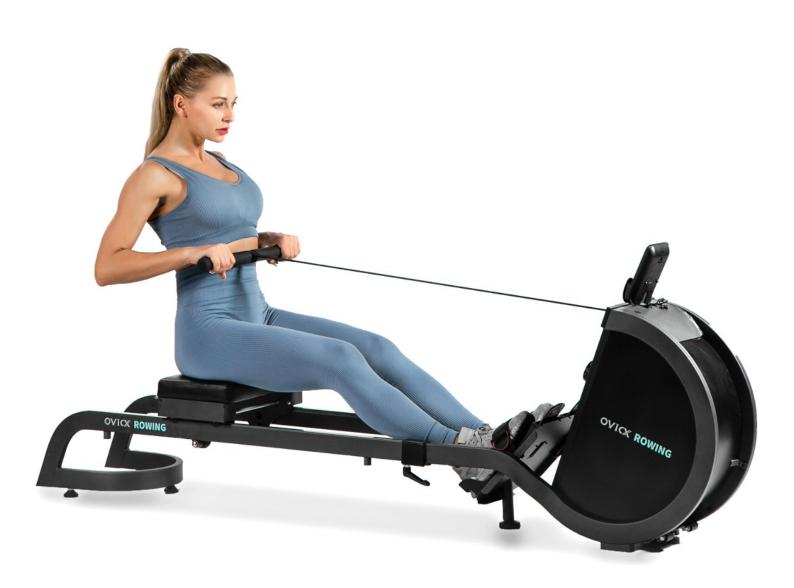

#### **OVICX R100**

OVICX magnetic rowing machine is designed with solid aluminum material, with magnetic system that delivers a smooth workout. Double track to ensure your safety while workout. Customizable settings to fit most people when using the rowing machine. Build your home gym with OVICX exercise equipment!

- Product Size: 198 x 45 x 73cm
- Folded Size: 92 x 45 x 110cmProduct Weight: 35kg
- Max Weight Capacity: 120kg