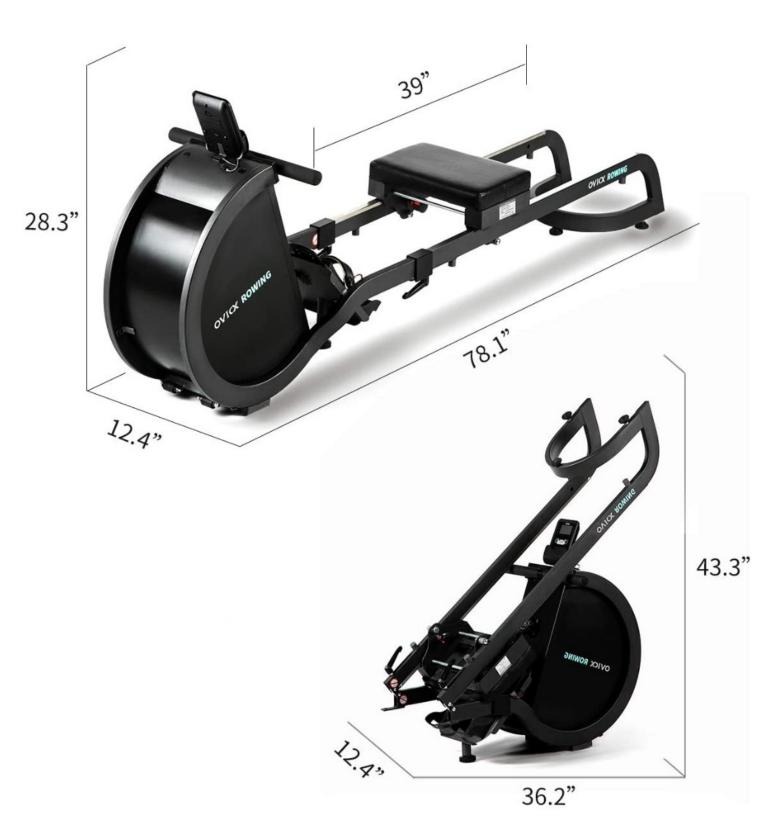

# **PRODUCT SIZE**

More than 50 reviews (4+ stars) in Amazon

- Product Size: 198 x 45 x 73cm
- Folded Size: 92 x 45 x 110cmProduct Weight: 35kg
- Max Weight Capacity: 120kg

129 x 38 x 68 cm

16 levels

198 x 45 x 73cm

120kg

35kg