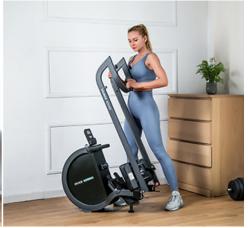

- Product Size: 198 x 45 x 73cm
- Folded Size: 92 x 45 x 110cmProduct Weight: 35kg
- Max Weight Capacity: 120kg