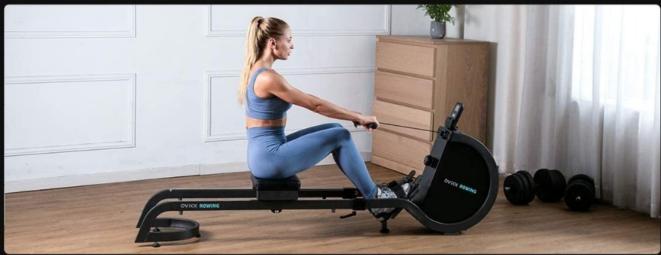

. Build your home gym with OVICX exercise equipment!

- Product Size: 198 x 45 x 73cm
- Folded Size: 92 x 45 x 110cmProduct Weight: 35kg
- Max Weight Capacity: 120kg



#### WARNING

In order to prevent the seat from wearing the slide rails and making noise, please follow the steps below before use.

- 1. Pull out the knob under the seat.
  - 2. Turn the knob.







16-speed Magnetic Control

16 levels magnetic adjustable resistance that offers various degrees of exercises, suitable for the whole family workout.



Console

Track your progress with realtime, speed, distance, calories burned and odometer while you are workout.



**Adjustable Pedals** 

The rowing machine with the anti-slip foot pedals, adjustable based on your shoe size.















## **VARIOUS EXERCISE POSTURES**









# **PRODUCT SIZE**



More than 50 reviews (4+ stars) in Amazon



### HOME GYM &

#### **Customer reviews**



#### By feature

| Noise level      | <b>★★★★</b> 5.0  |
|------------------|------------------|
| Range of motion  | <b>★★★★</b> 4.2  |
| Easy to assemble | <b>★★★★☆</b> 4.1 |

#### **Reviews with images**



See all customer images

#### Read reviews that mention

| put together | easy to assemble |        | living room  |       | easy to move |       |         |  |
|--------------|------------------|--------|--------------|-------|--------------|-------|---------|--|
| easy to put  | rowing machine   |        | instructions |       | quiet        | rower | display |  |
| resistance   | rails            | screws | seat         | assen | nbled        | close | levels  |  |