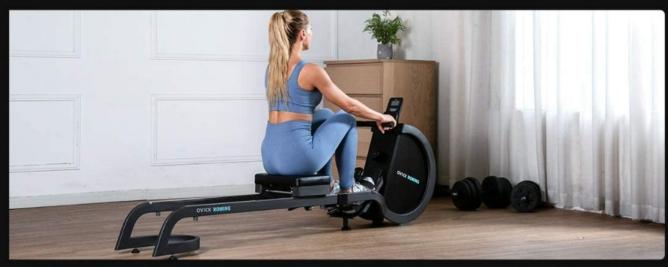

ne. Build your home gym with OVICX exercise equipment!

- Product Size: 198 x 45 x 73cm
- Folded Size: 92 x 45 x 110cmProduct Weight: 35kg
- Max Weight Capacity: 120kg



#### WARNING

In order to prevent the seat from wearing the slide rails and making noise, please follow the steps below before use.

- 1. Pull out the knob under the seat.
  - 2. Turn the knob.







16-speed Magnetic Control

16 levels magnetic adjustable resistance that offers various degrees of exercises, suitable for the whole family workout.



Console

Track your progress with realtime, speed, distance, calories burned and odometer while you are workout.



**Adjustable Pedals** 

The rowing machine with the anti-slip foot pedals, adjustable based on your shoe size.















## **VARIOUS EXERCISE POSTURES**









# **PRODUCT SIZE**



More than 50 reviews (4+ stars) in Amazon



### HOME GYM &

#### **Customer reviews**



#### By feature

| Noise level      | <b>★★★★</b> 5.0  |
|------------------|------------------|
| Range of motion  | <b>★★★★</b> 4.2  |
| Easy to assemble | <b>★★★★☆</b> 4.1 |

#### **Reviews with images**



See all customer images

#### Read reviews that mention

| put together | easy to assemble |        | living room  |       | easy to move |       |         |  |
|--------------|------------------|--------|--------------|-------|--------------|-------|---------|--|
| easy to put  | rowing machine   |        | instructions |       | quiet        | rower | display |  |
| resistance   | rails            | screws | seat         | assen | nbled        | close | levels  |