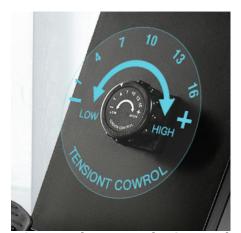

16 levels magnetic adjustable resistance that offers various degrees of exercises, suitable for the whole family workout.

Console

Track your progress with realtime, speed, distance, calories burned and odometer while you are workout.