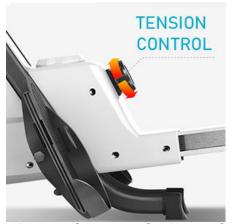

## **Smooth motion**

Aluminum rail provide long lasting smooth motion.

Length is suitable for height up to 180cm.

10-speed Magnetic Control

10 levels magnetic adjustable resistance that offers various degrees of exercises, suitable for the whole family workout.