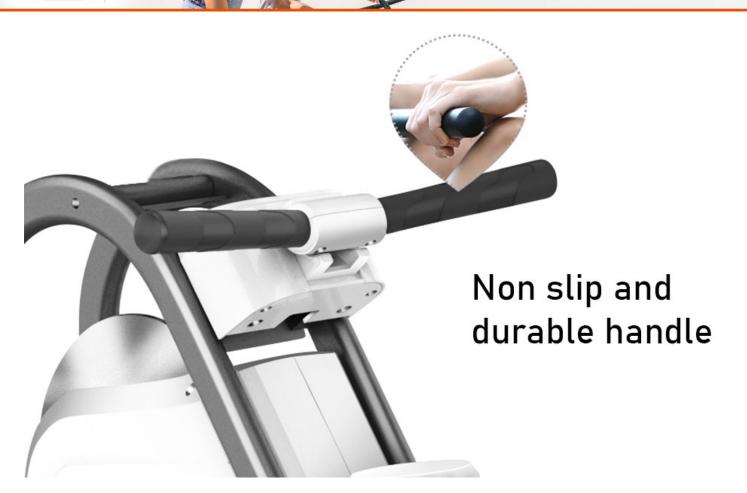

Console

Track your progress with time, counter, calories burned on the odometer while you are working out.

**Oversize Pedals** 

The rowing machine with the anti-slip foot pedals, strap adjustable based on your shoe size.