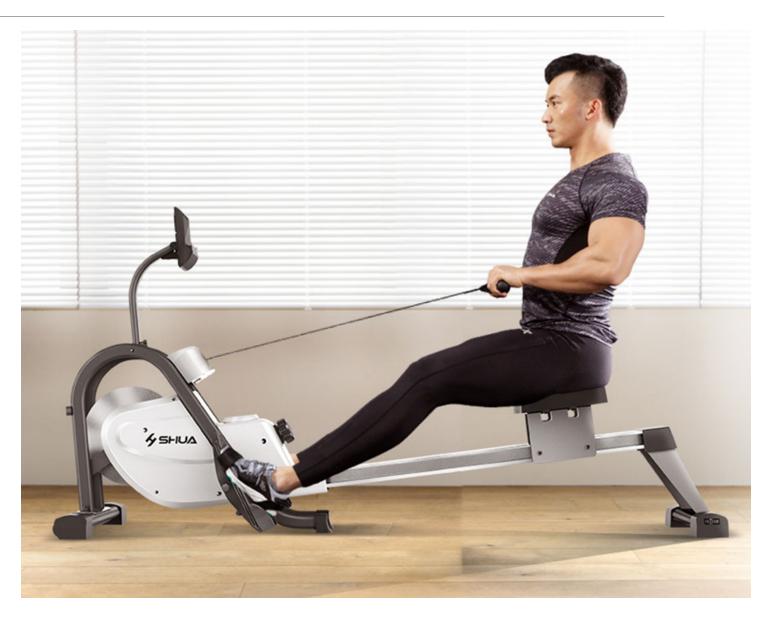

## **SHUA R3100**

R3100 magnetic rowing machine is designed with solid aluminum material, with magnetic system that delivers a smooth workout. Double track to ensure your safety while workout. Customizable settings to fit most people when using the rowing machine. Build your home gym with SHUA exercise equipment!

AWAKEN YOUR VITALITY, CREATE HEALTHY LIFE EASY WAY OF FITNESS

**Actual Photos** 