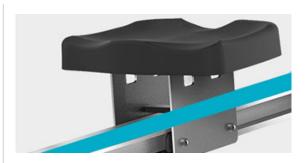

## **Smooth motion**

Aluminum rail provide long lasting smooth motion.

Length is suitable for height up to 180cm.

10-speed Magnetic Control

10 levels magnetic adjustable resistance that offers various degrees of exercises, suitable for the whole family workout.