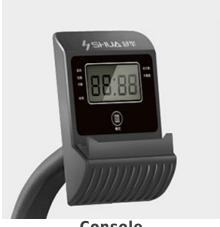

Console

Track your progress with time, counter, calories burned on the odometer while you are working out.

**Oversize Pedals** 

The rowing machine with the anti-slip foot pedals, strap adjustable based on your shoe size.