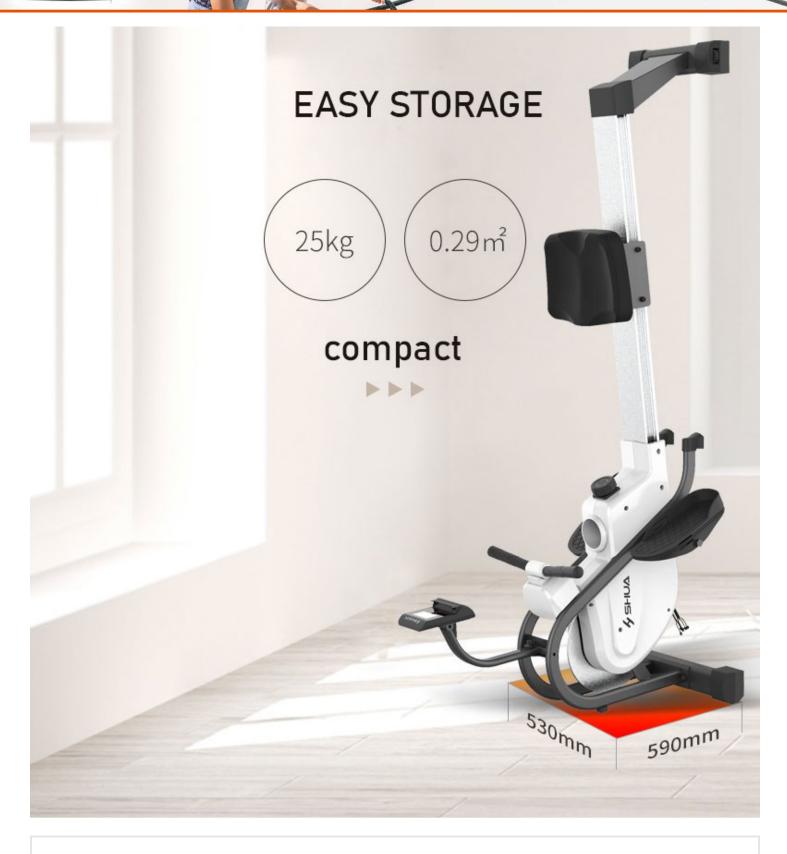

• Product Size: 182 x 53 x 91.5cm

• Storage floor space: 59 x 53cm

Product Weight: 25kgMax Weight Capacity: 100kg

AWAKEN YOUR VITALITY, CREATE HEALTHY LIFE EASY WAY OF FITNESS

**Actual Photos** 