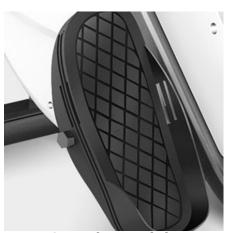

Console

Track your progress with time, counter, calories burned on the odometer while you are working out.

**Oversize Pedals** 

The rowing machine with the anti-slip foot pedals, strap adjustable based on your shoe size.