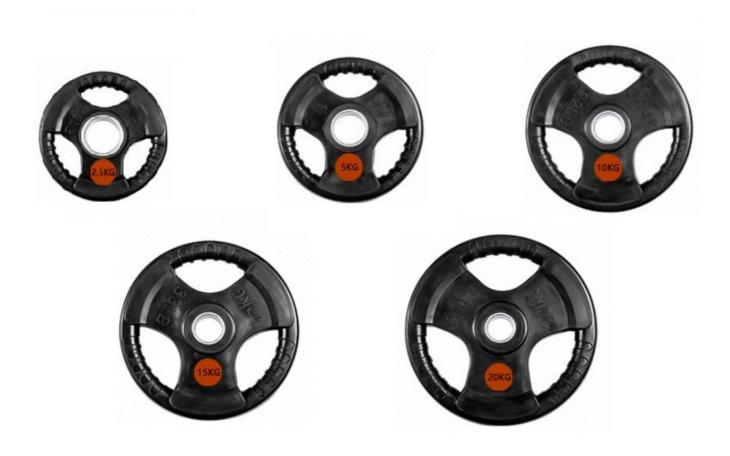

## Weight plates:

- 2 x 2.5kg
- 2 x 5kg
- 2 x 10kg
- 2 x 15kg
- 2 x 20kg

ADDITIONAL INFORMATION

More Information

Warranty

1 Year on rubber