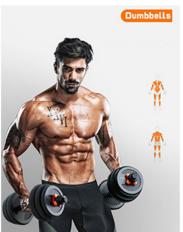

#### A few benefits of including kettlebell exercises into your fitness routine:

- Combines Strength and Cardio: Perform ballistic exercises that combine strength, cardio, and flexibility training. - Improves Strength and cardio: Targets multiple muscle groups that help with everyday tasks and daily life. - Compact and Portable: Only need one or two to train you entire body and are easy to store away. - Fun and Versatile Workouts: Kettlebell exercises offer a wide range of movements that target every muscle group for a total body workout.