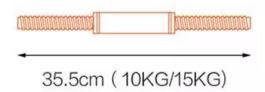

### Package Contents for 20kg Set:

- 4 x 1.25kg weight plate
- 4 x 1.5kg weight plate
- 4 x 2kg weight plate
- 2 x Dumbbell Grip Bars
- 4 x Secure Collar Nuts
- 1 x 40CM Barbell Connector
- 2 x Kettlebell Handle Grips
- 1 x Kettlebell & Plates Stand Holder

#### Package Contents for 40kg Set:

• 4 x 1.25kg weight plate

- 2 x Kettlebell Handle Grips1 x Kettlebell & Plates Stand Holder

ADDITIONAL INFORMATION