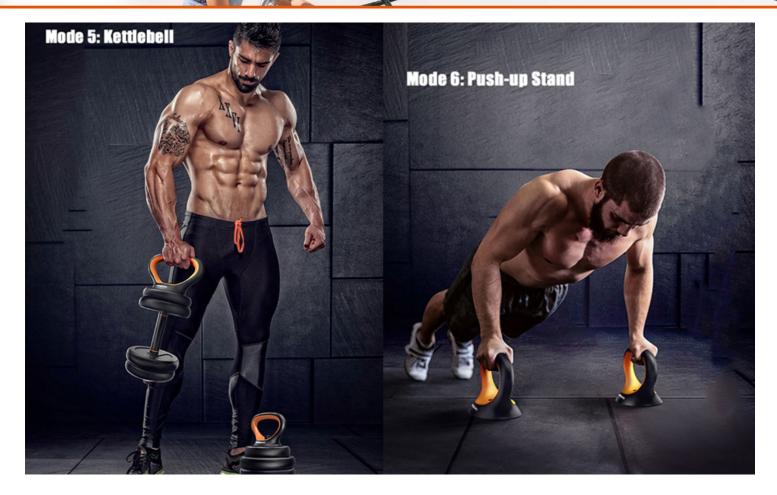

Dumbbells, Kettlebells, Barbell, Push Up Stand 4 training functions and over 6 fitness modes can be switched at will.

This is the most powerful design dumbbell sets.

#### This is a Dumbbell | This is a Kettlebell | This is also a Barbell

- Environmental friendly non toxic material safe from any chemical
- High heat resistance with Non-slip rubber grips
- Clean design, smooth surface and clear weight labels

#### A few benefits of including kettlebell exercises into your fitness routine:

- Combines Strength and Cardio: Perform ballistic exercises that combine strength, cardio, and flexibility training. - Improves Strength and cardio: Targets multiple muscle groups that help with everyday tasks and daily life. - Compact and Portable: Only need one or two to train you entire body and are easy to store away. - Fun and Versatile Workouts: Kettlebell exercises offer a wide range of movements that target every muscle group for a total body workout.