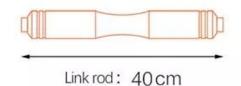

### Package Contents for 20kg Set:

- 4 x 1.25kg weight plate
- 4 x 1.5kg weight plate
- 4 x 2kg weight plate
- 2 x Dumbbell Grip Bars
- 4 x Secure Collar Nuts
- 1 x 40CM Barbell Connector
- 2 x Kettlebell Handle Grips
- 1 x Kettlebell & Plates Stand Holder