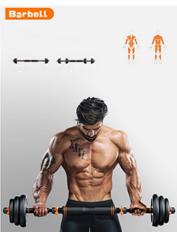

All you need is just a kettle grip & then use it with the adjustable dumbbells you've already had.

2 in 1 Adjustable Barbell Dumbbell Sets

For men or women who want achieve their fitness goals working out at home, in the gym, or when traveling.
FEIERDUN 2 in 1 DUMBBELL BARBELL SETS is the best choice.

Multiple weights and multiple fitness modes are concentrated on a set of weights. It is very easy to use and can promote the enthusiasm of fitness.

6 in 1 Adjustable Barbell Dumbbell Sets

The Most Powerful Flagship Dumbbell Set is here.

#### This is a Dumbbell | This is a Kettlebell | This is also a Barbell

- Environmental friendly non toxic material safe from any chemical
- High heat resistance with Non-slip rubber grips
- Clean design, smooth surface and clear weight labels