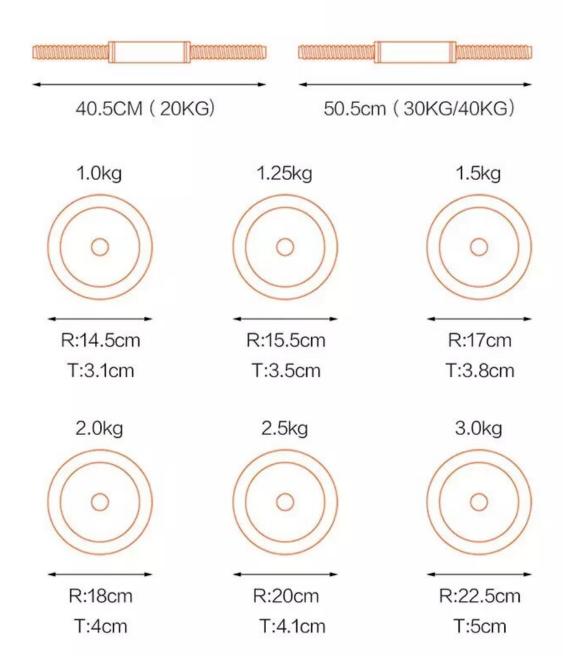

### Package Contents for 20kg Set:

- 4 x 1.25kg weight plate
- 4 x 1.5kg weight plate
- 4 x 2kg weight plate
- 2 x Dumbbell Grip Bars
- 4 x Secure Collar Nuts
- 1 x 40CM Barbell Connector
- 2 x Kettlebell Handle Grips
- 1 x Kettlebell & Plates Stand Holder

#### Package Contents for 40kg Set:

• 4 x 1.25kg weight plate

- 2 x Kettlebell Handle Grips1 x Kettlebell & Plates Stand Holder

ADDITIONAL INFORMATION