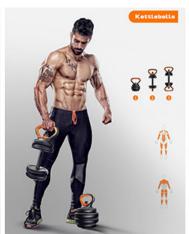

## According to Your Needs, There Are Three Novel Training Equipment for You to Choose

Miss your kettlebell and push up workout while traveling or home? These handles can achieve your fitness goals.

Easy to convert a dumbbell to a kettlebell in seconds. No need to purchase different kettlebell weights

#### A few benefits of including kettlebell exercises into your fitness routine:

- Combines Strength and Cardio: Perform ballistic exercises that combine strength, cardio, and flexibility training. - Improves Strength and cardio: Targets multiple muscle groups that help with everyday tasks and daily life. - Compact and Portable: Only need one or two to train you entire body and are easy to store away. - Fun and Versatile Workouts: Kettlebell exercises offer a wide range of movements that target every muscle group for a total body workout.