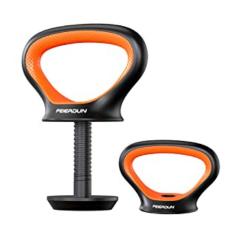

## According to Your Needs, There Are Three Novel Training Equipment for You to Choose

Miss your kettlebell and push up workout while traveling or home? These handles can achieve your fitness goals.

Easy to convert a dumbbell to a kettlebell in seconds. No need to purchase different kettlebell weights

All you need is just a kettle grip & then use it with the adjustable dumbbells you've already had.

2 in 1 Adjustable Barbell Dumbbell Sets

For men or women who want achieve their fitness goals working out at home, in the gym, or when traveling.
FEIERDUN 2 in 1 DUMBBELL BARBELL SETS is the best choice.