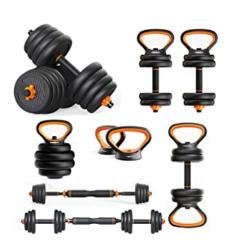

Multiple weights and multiple fitness modes are concentrated on a set of weights. It is very easy to use and can promote the enthusiasm of fitness.

6 in 1 Adjustable Barbell Dumbbell Sets

The Most Powerful Flagship Dumbbell Set is here.

Dumbbells, Kettlebells, Barbell, Push Up Stand 4 training functions and over 6 fitness modes can be switched at will.

This is the most powerful design dumbbell sets.

### Package Contents for 20kg Set:

- 4 x 1.25kg weight plate
- 4 x 1.5kg weight plate
- 4 x 2kg weight plate
- 2 x Dumbbell Grip Bars
- 4 x Secure Collar Nuts
- 1 x 40CM Barbell Connector
- 2 x Kettlebell Handle Grips
- 1 x Kettlebell & Plates Stand Holder

#### Package Contents for 40kg Set:

• 4 x 1.25kg weight plate

- 2 x Kettlebell Handle Grips1 x Kettlebell & Plates Stand Holder

ADDITIONAL INFORMATION