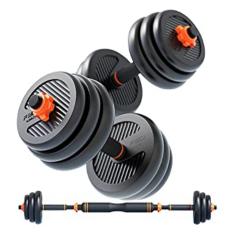

All you need is just a kettle grip & then use it with the adjustable dumbbells you've already had.

2 in 1 Adjustable Barbell Dumbbell Sets

For men or women who want achieve their fitness goals working out at home, in the gym, or when traveling.
FEIERDUN 2 in 1 DUMBBELL BARBELL SETS is the best choice.

Multiple weights and multiple fitness modes are concentrated on a set of weights. It is very easy to use and can promote the enthusiasm of fitness.

6 in 1 Adjustable Barbell Dumbbell Sets

The Most Powerful Flagship Dumbbell Set is here.