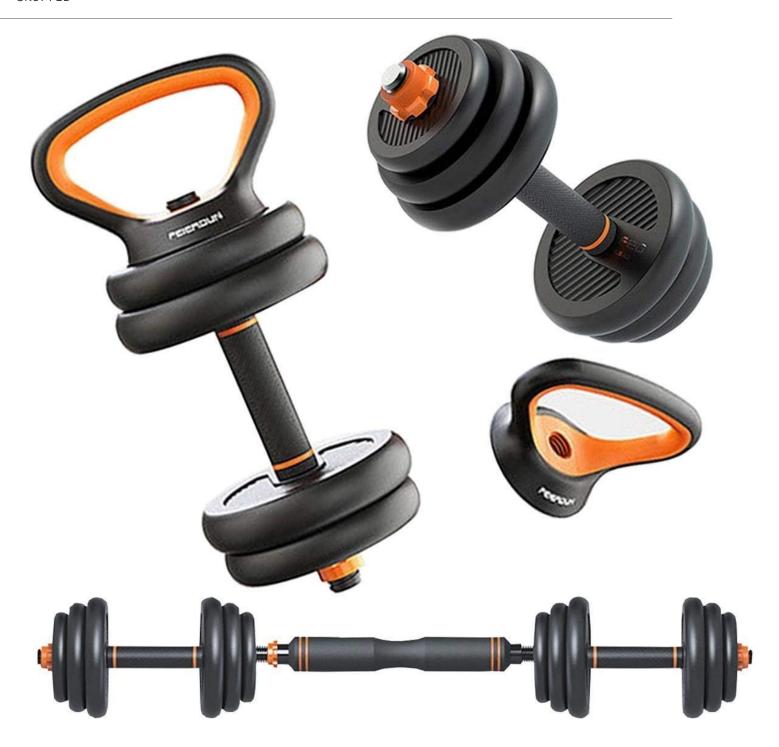

# 4 IN 1 DUMBBELL KETTLEBELL BARBELL ADJUSTABLE WEIGHT SET

SKU: FED

PRODUCT DESCRIPTION

## **ALL-IN-1** Weight Adjustable Set

#### This is a Dumbbell | This is a Kettlebell | This is also a Barbell

- Environmental friendly non toxic material safe from any chemical
- High heat resistance with Non-slip rubber grips
- Clean design, smooth surface and clear weight labels

### Package Contents for 20kg Set:

- 4 x 1.25kg weight plate
- 4 x 1.5kg weight plate
- 4 x 2kg weight plate
- 2 x Dumbbell Grip Bars
- 4 x Secure Collar Nuts
- 1 x 40CM Barbell Connector
- 2 x Kettlebell Handle Grips
- 1 x Kettlebell & Plates Stand Holder