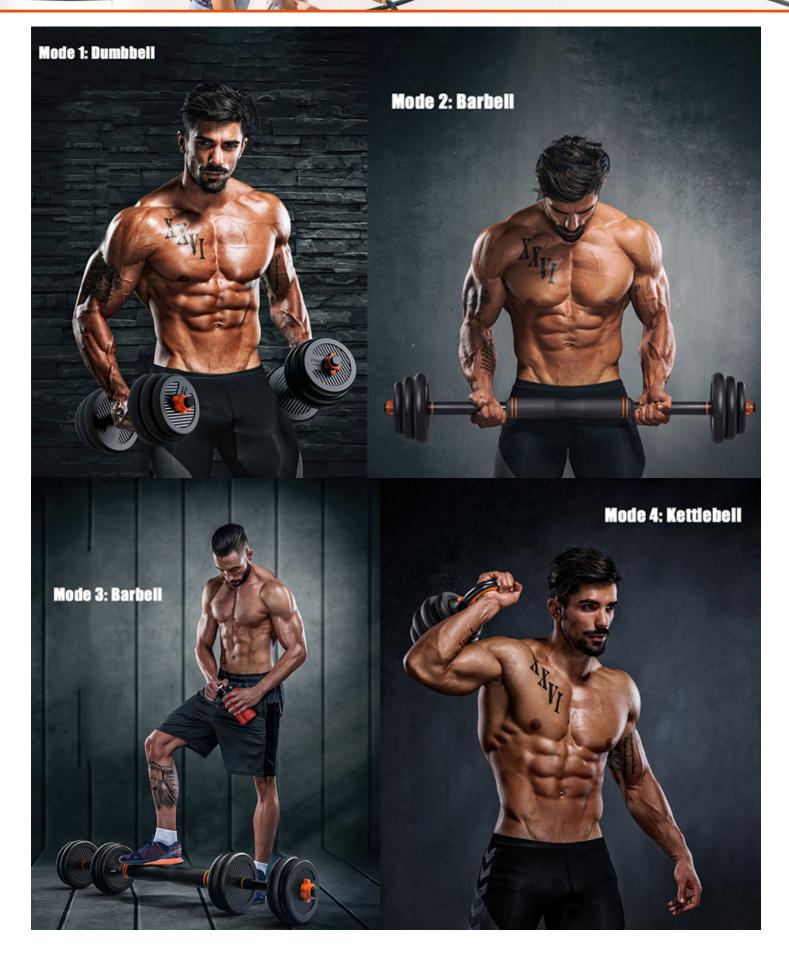

Multiple weights and multiple fitness modes are concentrated on a set of weights. It is very easy to use and can promote the enthusiasm of fitness.

6 in 1 Adjustable Barbell Dumbbell Sets

The Most Powerful Flagship Dumbbell Set is here.

Dumbbells, Kettlebells, Barbell, Push Up Stand 4 training functions and over 6 fitness modes can be switched at will.

This is the most powerful design dumbbell sets.

#### This is a Dumbbell | This is a Kettlebell | This is also a Barbell

- Environmental friendly non toxic material safe from any chemical
- High heat resistance with Non-slip rubber grips
- Clean design, smooth surface and clear weight labels