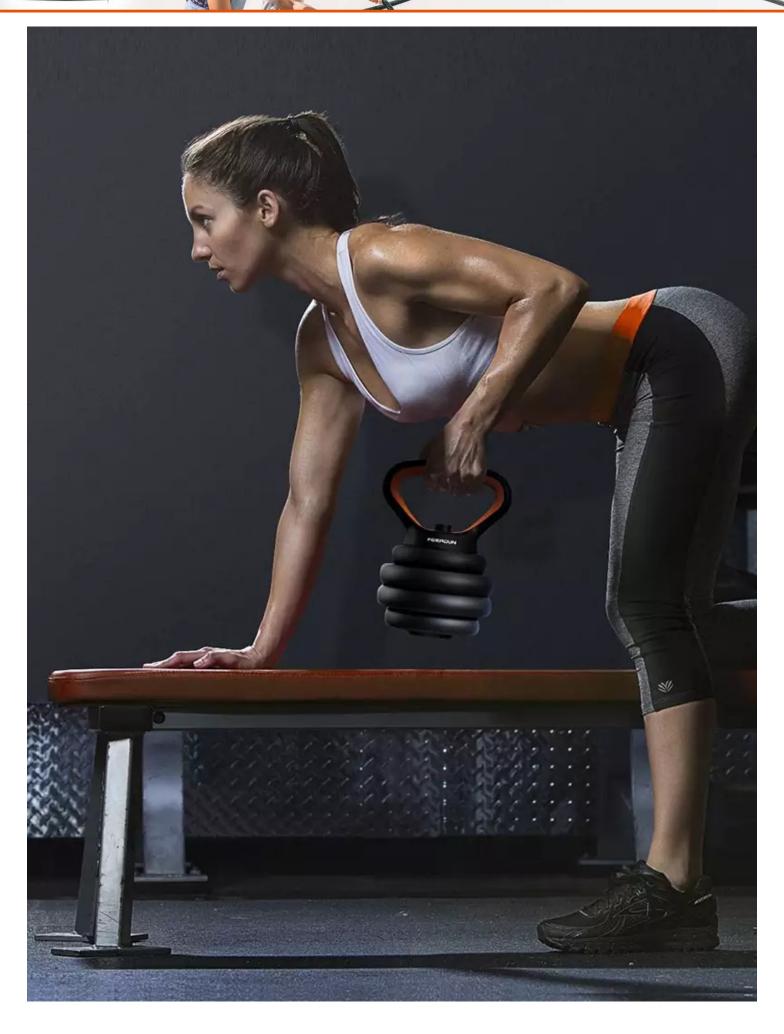

## According to Your Needs, There Are Three Novel Training Equipment for You to Choose

Miss your kettlebell and push up workout while traveling or home? These handles can achieve your fitness goals.

Easy to convert a dumbbell to a kettlebell in seconds. No need to purchase different kettlebell weights

All you need is just a kettle grip & then use it with the adjustable dumbbells you've already had.

2 in 1 Adjustable Barbell Dumbbell Sets

For men or women who want achieve their fitness goals working out at home, in the gym, or when traveling.
FEIERDUN 2 in 1 DUMBBELL BARBELL SETS is the best choice.

#### A few benefits of including kettlebell exercises into your fitness routine:

- Combines Strength and Cardio: Perform ballistic exercises that combine strength, cardio, and flexibility training. - Improves Strength and cardio: Targets multiple muscle groups that help with everyday tasks and daily life. - Compact and Portable: Only need one or two to train you entire body and are easy to store away. - Fun and Versatile Workouts: Kettlebell exercises offer a wide range of movements that target every muscle group for a total body workout.