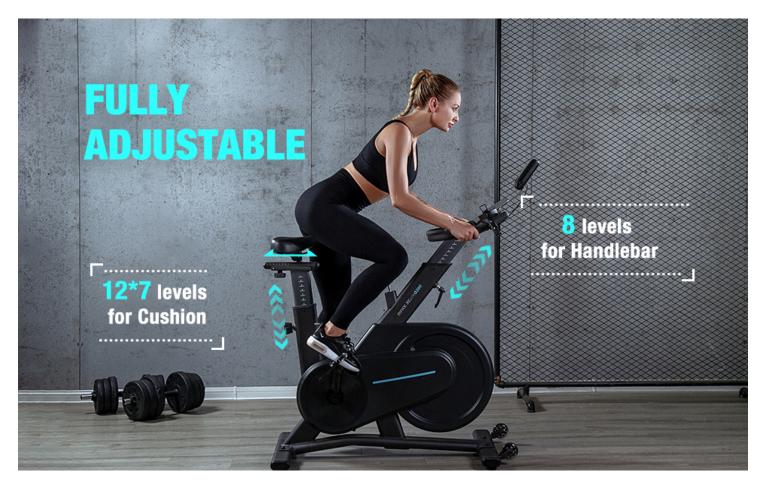

**Fully Covered Design** 

The fully covered body prevents sweat from entering and corroding the core components. It also makes it safer for home with kids.

**Adjustable Seat** 

Adjustable seat on spin bike comes with numbering, which is easy for recording the position and suitable for multiple users.