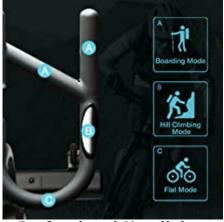

#### OVICX Q200

OVICX Q200 stationary bike Combined the magnetic resistance with poly-v belt delivers a smooth and quiet workout. Adopt integrated professional handlebar, achieve the riding experience in different postures. The spinning bike comes with many customizable settings. Fully adjustable seat and handlebar, LCD monitor and water bottle holder provide cyclists a comfortable riding training.

**LCD Monitor** 

LCD display tracks the distance, speed, time, calories consumption.

**Professional Handlebar** 

Professional integrated handles, which is durable, non-skid and simulate real riding situation.