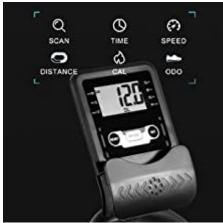

**LCD Monitor** 

LCD display tracks the distance, speed, time, calories consumption.

**Professional Handlebar** 

Professional integrated handles, which is durable, non-skid and simulate real riding situation.