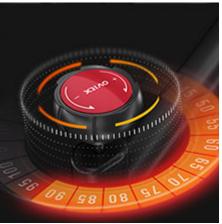

**Magnetic Resistance** 

An unbelievable stable and quiet training is achieved with the combination of magnetic control and belt transmission. Zero-contact magnetic control protects the knee well by equaling the force bearing area while using exercise bike.

Transport Wheels

**100% Intensity Workout** 

Wheels equipped on the Indoor cycling Bike, which is convenient for moving. Simply tilt and roll out for use or away for storage. Infinity adjustable resistance control imitates real riding situation, satisfying all kinds of resistance demand.