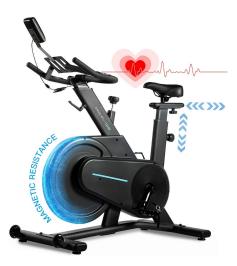

#### OVICX Q200

OVICX Q200 stationary bike Combined the magnetic resistance with poly-v belt delivers a smooth and quiet workout. Adopt integrated professional handlebar, achieve the riding experience in different postures. The spinning bike comes with many customizable settings. Fully adjustable seat and handlebar, LCD monitor and water bottle holder provide cyclists a comfortable riding training.

**Magnetic Resistance** 

An unbelievable stable and quiet training is achieved with the combination of magnetic control and belt transmission. Zero-contact magnetic control protects the knee well by equaling the force bearing area while using exercise bike.