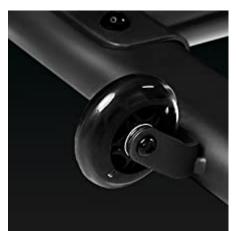

Transport Wheels

**100% Intensity Workout** 

Wheels equipped on the Indoor cycling Bike, which is convenient for moving. Simply tilt and roll out for use or away for storage. Infinity adjustable resistance control imitates real riding situation, satisfying all kinds of resistance demand.