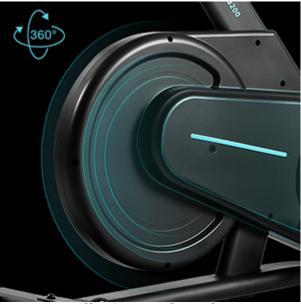

Transport Wheels

**100% Intensity Workout** 

Wheels equipped on the Indoor cycling Bike, which is convenient for moving. Simply tilt and roll out for use or away for storage. Infinity adjustable resistance control imitates real riding situation, satisfying all kinds of resistance demand.