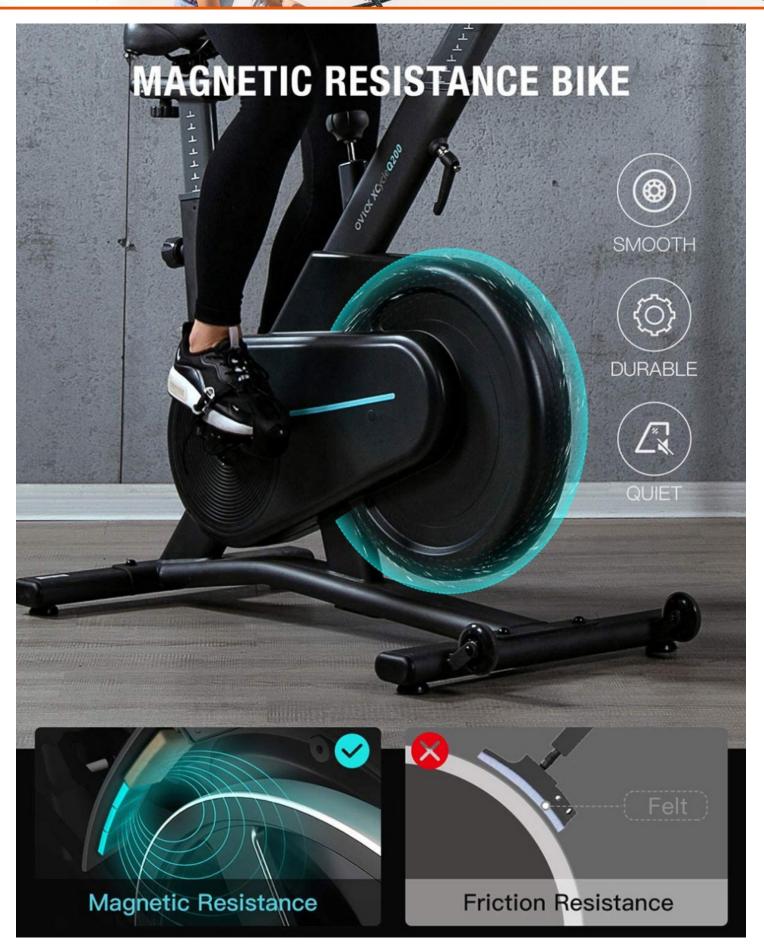

**Magnetic Resistance** 

An unbelievable stable and quiet training is achieved with the combination of magnetic control and belt transmission. Zero-contact magnetic control protects the knee well by equaling the force bearing area while using exercise bike.