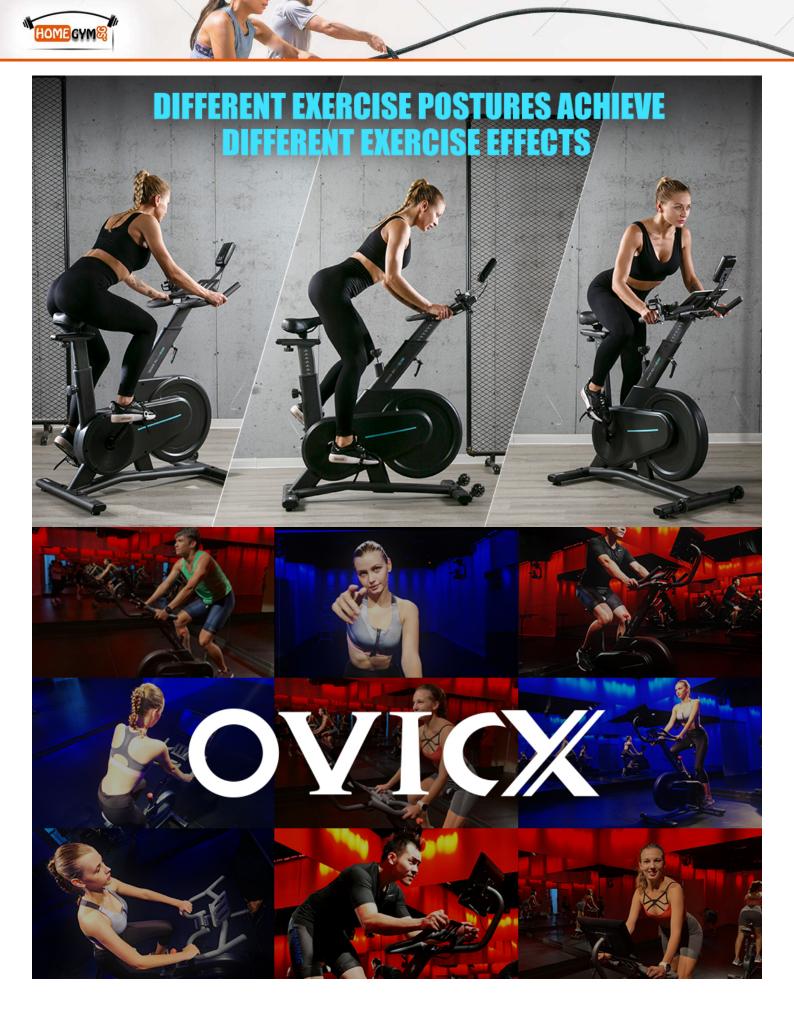

#### OVICX Q200

OVICX Q200 stationary bike Combined the magnetic resistance with poly-v belt delivers a smooth and quiet workout. Adopt integrated professional handlebar, achieve the riding experience in different postures. The spinning bike comes with many customizable settings. Fully adjustable seat and handlebar, LCD monitor and water bottle holder provide cyclists a comfortable riding training.

- Spinning bikes can exercise body parts such as thighs, abdomen, buttocks, and lose excess fat.
- The compact design covers an area of about 7ft<sup>2</sup>, and the height of the seat cushion and armrests can be adjusted to meet professional training without taking up your space.