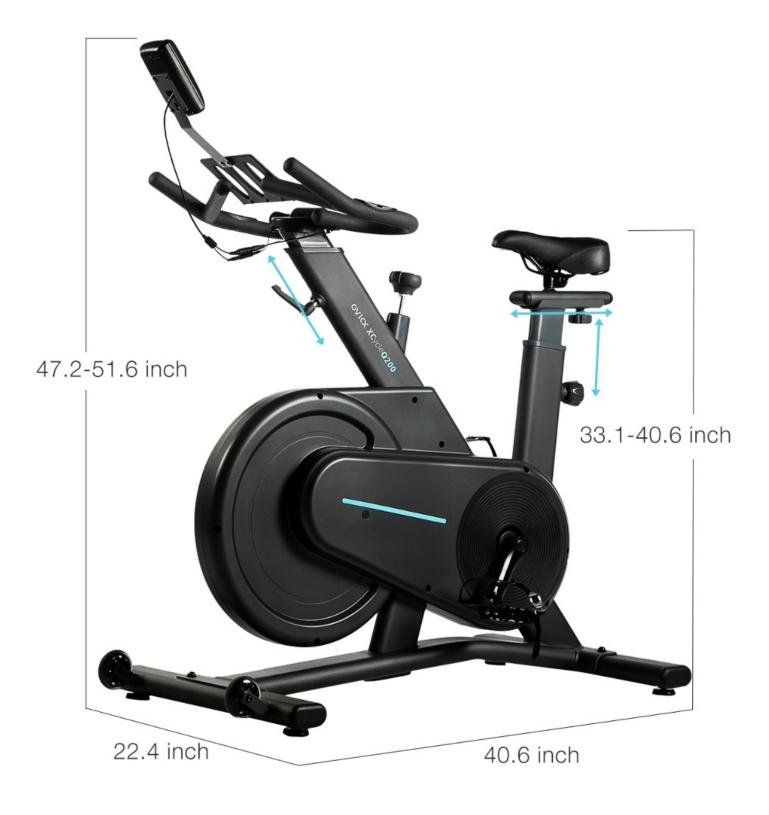

## **PRODUCT SIZE**

ADDITIONAL INFORMATION

More Information

Vie

| Level Of Resistance | Infinite Analog Adjustments        |
|---------------------|------------------------------------|
| Flywheel Weight     | 10kg                               |
| Warranty            | 1 year                             |
| Product Dimension   | 103 x 57 x 131cm (L x W x H)       |
| Max Load            | 110kg                              |
| Product Weight      | 37.2kg                             |
| More Information    | Magnetic resistance, Tablet holder |