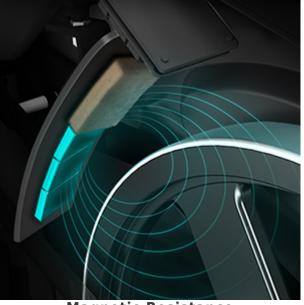

**Magnetic Resistance** 

An unbelievable stable and quiet training is achieved with the combination of magnetic control and belt transmission. Zero-contact magnetic control protects the knee well by equaling the force bearing area while using exercise bike.