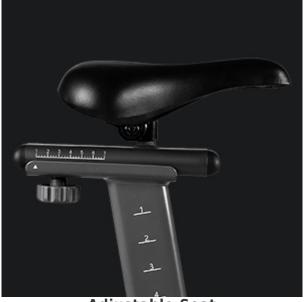

**Fully Covered Design** 

The fully covered body prevents sweat from entering and corroding the core components. It also makes it safer for home with kids.

**Adjustable Seat** 

Adjustable seat on spin bike comes with numbering, which is easy for recording the position and suitable for multiple users.