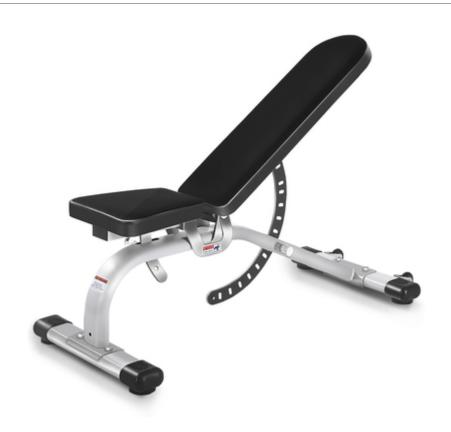

## T-FID FLAT, INCLINE, DECLINE BENCH

SKU: T-FID-2

PRODUCT DESCRIPTION

The T-FID (Flat, Incline, Decline) bench is great for hitting multiple angles when you workout. Ideal for home and light commercial use, the bench has a thick, firm, 5cm pad wrapped in very durable textured vinyl for maximum comfort and support.

The solid steel adjustable has 13 positions, including -30(decline), 0 (flat), and all the way to 90 degrees to accommodate any workout routine. The seat has multiple adjustment angles to give you more support as your back angle changes. Great as an incline bench, and also to get some decline bench workouts in as well!