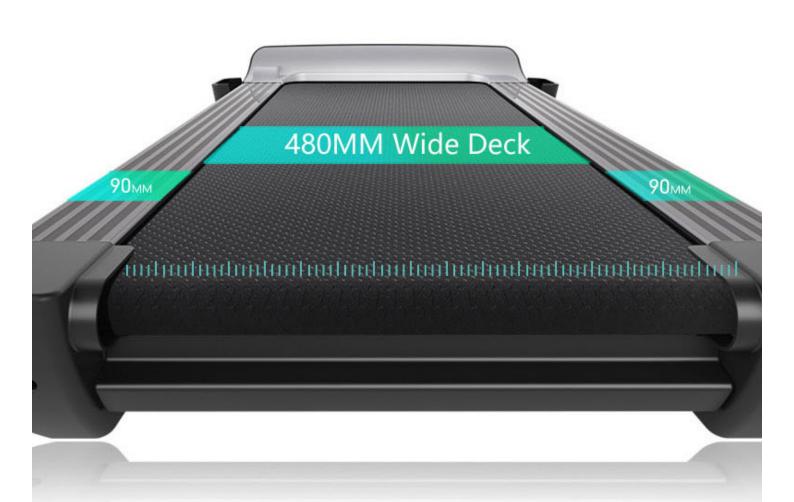

# EASY SPEED AND INCLINE ADJUSTMENTS

Rotational dial not only provides quick adjustments, it display the mode as well

480 Wide Belt 90 Anti-slip Side Rails

Better running belt brings better feel while running