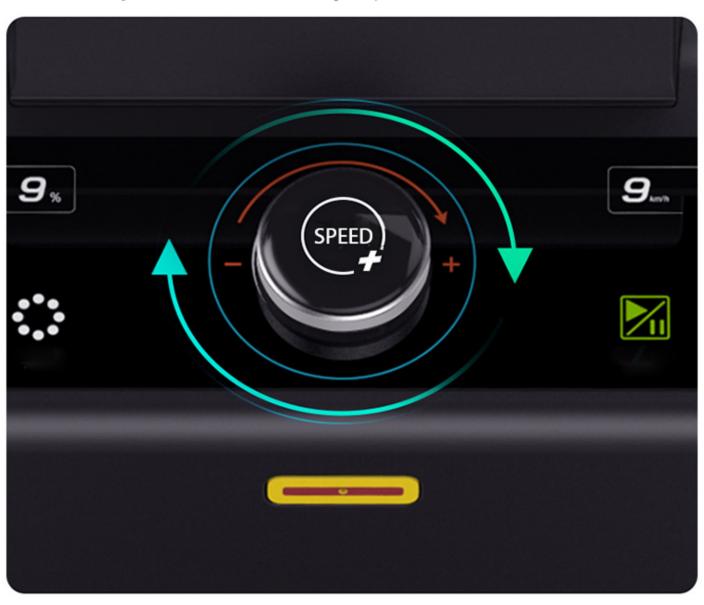

# EASY SPEED AND INCLINE ADJUSTMENTS

Rotational dial not only provides quick adjustments, it display the mode as well

480 Wide Belt 90 Anti-slip Side Rails

Better running belt brings better feel while running