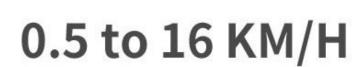

#### More Information

| Warranty                 | Frame: Lifetime, Main motor: 4 years, Other parts: 1 year, On-site labour: 1 year |
|--------------------------|-----------------------------------------------------------------------------------|
| Speed                    | 0.5-16 km/h Quick Speed Controls                                                  |
| <b>Product Dimension</b> | 172 x 85 x 145 cm, Folded: 107 x 85 x 150cm (L x W x H)                           |
| Max Load                 | 126kg                                                                             |
| <b>Product Weight</b>    | 88kg                                                                              |
| More Information         | Tablet holder, USB charging, speaker                                              |
| <b>Motor Power</b>       | 2.5 HP DC Motor                                                                   |
| Incline                  | 12% Quick Incline Controls                                                        |
| Running Area             | 48 x 135cm                                                                        |
|                          |                                                                                   |