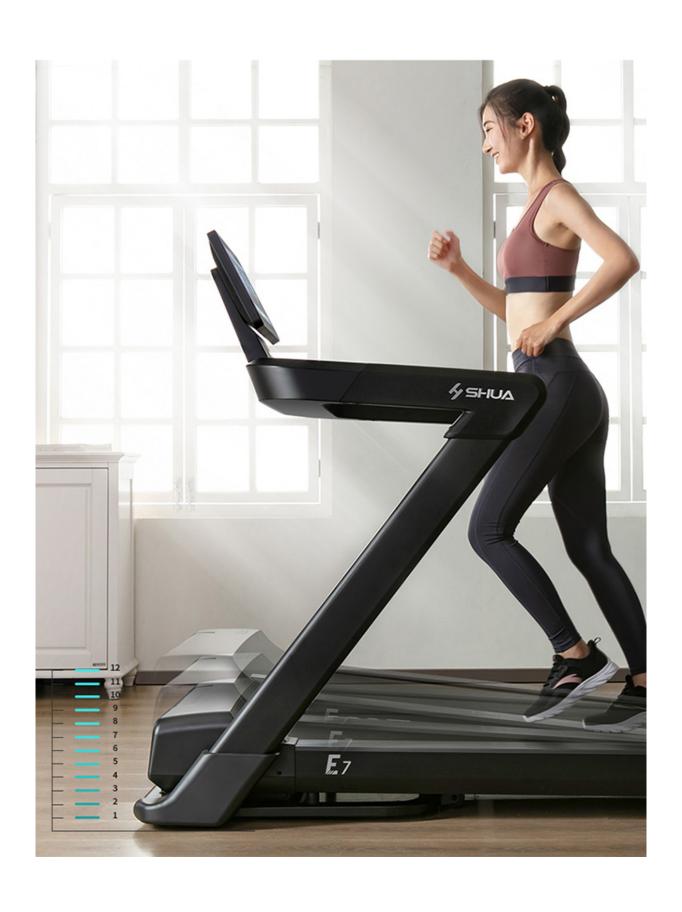

45HUA

SKU: SH-T399





PRODUCT DESCRIPTION



## SHUA E7 SMART TREADMILL

Brand new design improvements Integrate easily into any home





# EASY SPEED AND INCLINE ADJUSTMENTS

Rotational dial not only provides quick adjustments, it display the mode as well







480 Wide Belt 90 Anti-slip Side Rails



Better running belt brings better feel while running



## MOTOR ASSISTED INCLINE

### **12 LEVELS ADJUSTMENT**





# PROTECTIVE & BOUNCY RUNNING DECK

MADE OF HIGH DENSITY FIBRE BOARD. EASY AND QUIET RUNNING EXPERIENCE.





# Easy Folding-up







Makes the running fluent and smooth







Energy Saving Low Noise



High HP







Meets all types of running requirements





#### **ABOUT SHUA FITNESS**

Shua Fitness is the leading fitness brand in China, with more than 22 years of history. Across Asia, many gyms and hotels uses Shua equipment and they have proven to be lasting and value for money. Their design are practical and ergonomic, with heavy focus on R & D and quality.

Domestically, Shua has more than 1000 retail stores across the country, with a comprehensive after-sales service system.

Internationally, Shua business covers more than 60 countries and regions, including Europe, America,