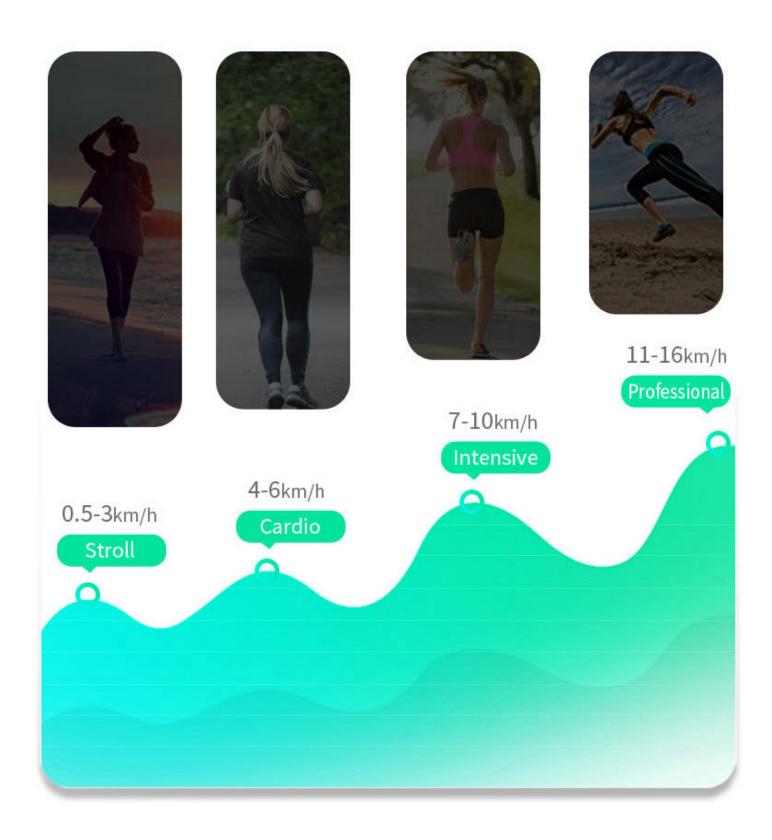

#### More Information

| Warranty                 | Frame: Lifetime, Main motor: 4 years, Other parts: 1 year, On-site labour: 1 year |
|--------------------------|-----------------------------------------------------------------------------------|
| Speed                    | 0.5-16 km/h Quick Speed Controls                                                  |
| <b>Product Dimension</b> | 172 x 85 x 145 cm, Folded: 107 x 85 x 150cm (L x W x H)                           |
| Max Load                 | 126kg                                                                             |
| <b>Product Weight</b>    | 88kg                                                                              |
| More Information         | Tablet holder, USB charging, speaker                                              |
| <b>Motor Power</b>       | 2.5 HP DC Motor                                                                   |
| Incline                  | 12% Quick Incline Controls                                                        |
| Running Area             | 48 x 135cm                                                                        |
|                          |                                                                                   |