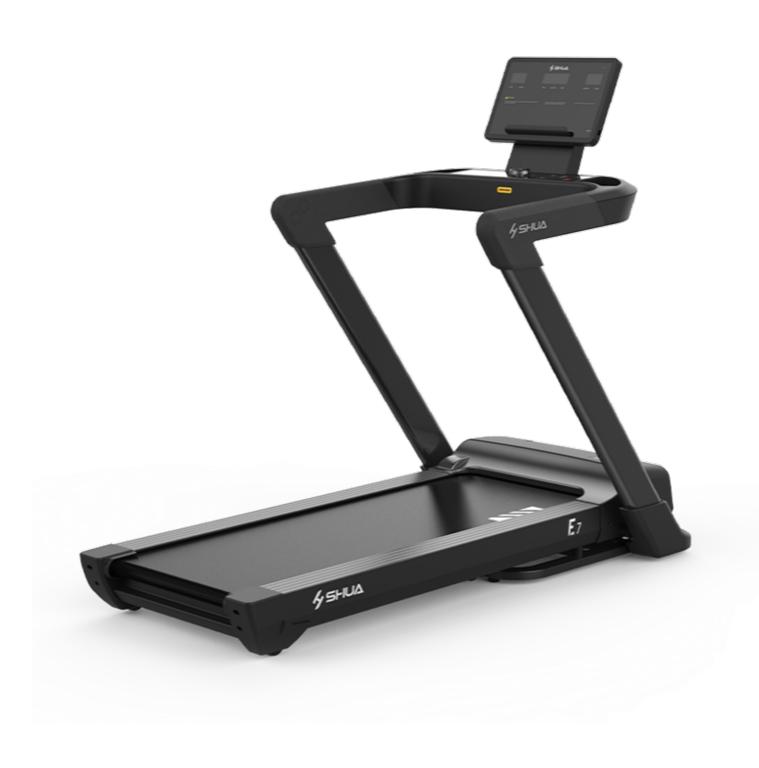

## SHUA E7 SMART TREADMILL

Brand new design improvements Integrate easily into any home

# Easy Folding-up

Makes the running fluent and smooth

Energy Saving Low Noise

High HP

Meets all types of running requirements