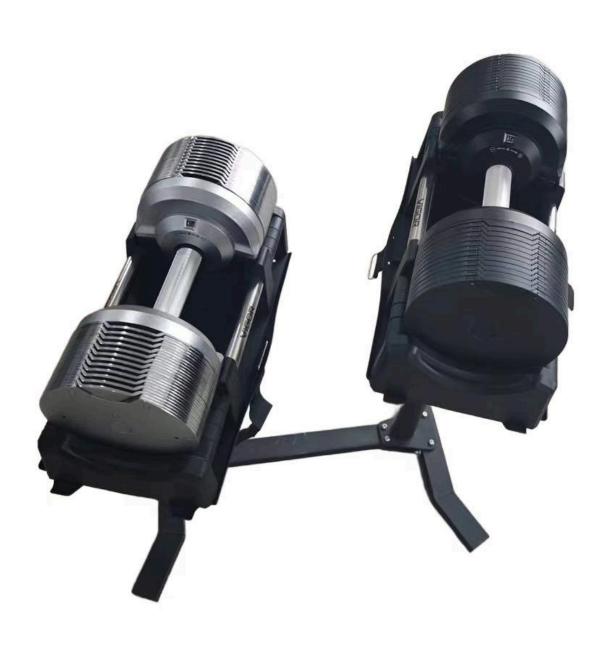

## PRODUCT DESCRIPTION

- For those of you on the lookout for a full strength training solution for a home gym then this is the answer!
- Combined with a lightweight folding gym bench, dumbbells are about as versatile as you can get and offer the ability for a total body workout.
- Whether you're looking for a compact dumbbell set to use at home; or a sleek weightlifting solution for your yacht or villa abroad, the Smartlock Adjustable Dumbbell Set is the perfect product for you.

The Smartlock Dumbbell offers a **space-saving** solution to gym designs where a full dumbbell set would take up too much

room, but free weights are a

'must-have'.

**Knurling** grip with smooth and guick rotation adjustment

41.5kg (1.5kg increment)
Weight Range: 26 levels
4kg - 5.5kg - 7kg - 8.5kg 10kg - 11.5kg - 13kg.- 14.5kg
- 16kg - 17.5kg - 19kg 20.5kg - 22kg- 23.5kg - 25kg
- 26.5kg - 27kg- 28.5kg 30kg - 31.5kg - 33kg - 34.5kg
- 36kg - 37.5kg - 39kg 41.5kg