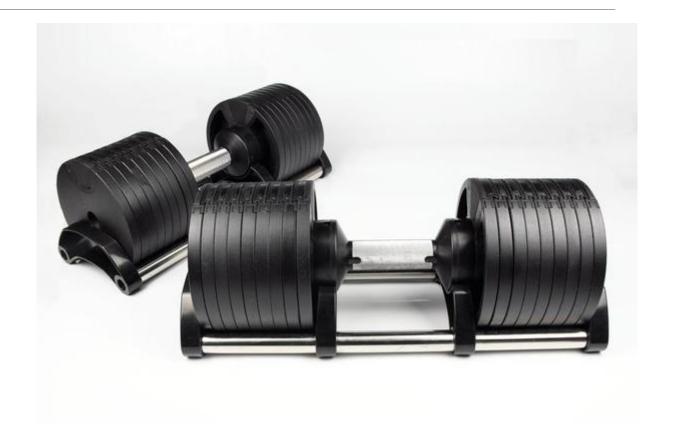

SKU: V-FLEXBELL32

PRODUCT DESCRIPTION

Video is only for reference to illustrate how the dumbbell work.

- The Flexbell offers a space-saving solution to gym designs where a full dumbbell set would take up too much room, but freeweights are a 'must-have'.
- For those of you on the lookout for a full strength training solution for a home gym then this is the answer!
- Combined with a lightweight folding gym bench, dumbbells are about as versatile as you can get and offer the ability for a total body workout.
- Whether you're looking for a compact dumbbell set to use at home; or a sleek weightlifting solution for your yacht or villa abroad, the Flexbell Adjustable Dumbbell Set is the perfect product for you.
  - 32kg (4kg increment) Weight Range: 9 levels 2-4-8-12-16-20-24-28-32
- 32kg (2kg increment) Weight Range: 16 levels 2-4-6-8-10-12-14-16-18-20-22-24-26-28-30-32