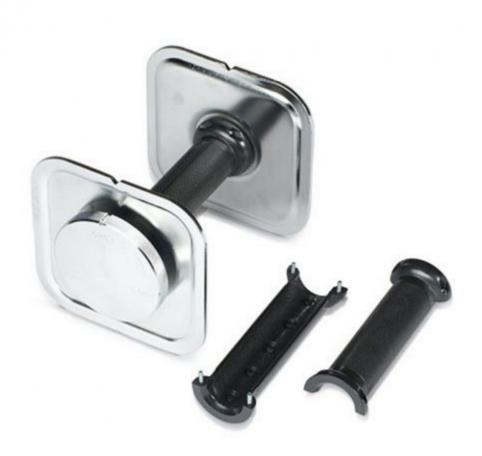

## Durable

At first glance, these adapters may seem to be nothing more than a pair of plastic handles, but they are produced from high-quality molded plastic that can prove to be a worthy lifelong companion to your <a href="Quick-Lock adjustable dumbbells">Quick-Lock adjustable dumbbells</a>.

## **Comfortable and Convenient**

Not only do these fat grip adapters increase the circumference of your handles, but they also improve your grip and comfort thanks to their knurling. Forget about using gloves that take up more of your time to wear and remove, not to mention wash after every use. Just use these fat grips every time you need to lift your dumbbells. Each set comes with a pair of adapters to be used on two dumbbell handles.

## Easy to Attach and Remove

Our Fat Grip Adapters attach easily over the Ironmaster Quick-Lock adjustable dumbbell chrome handles and they are just as easy to remove. Each set comes with four screws and hex nuts for a hassle-free installation. You just need a #2 Phillips or small flat-head screwdriver to connect the two halves of each grip by their screw holes. Make sure to align both parts properly so that the tongue and groove on the edges meet. Be careful not to over-tighten the screws.

They are sold as a pair (for two dumbbell handles) and are available in 1.5" diameter size.