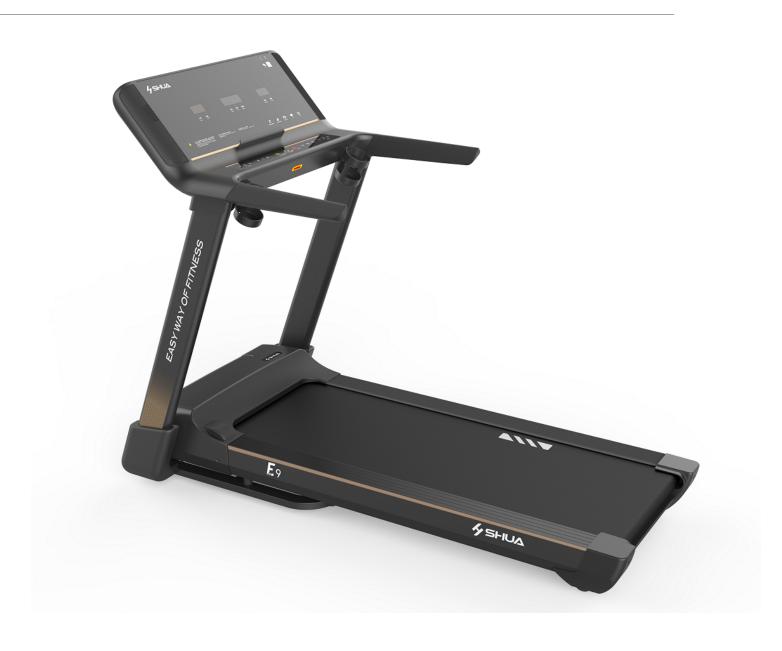

## SHUA E9 PERFORMANCE TREADMILL (DISPLAY SET)

**∳**SHU∆

SKU: C-SH-T5100

PRODUCT DESCRIPTION

# MINIMALIST DESIGN

Panel with high sensitive touch control 3 LED Window display clear and concise data

Large display

LED light

Touch operation

6**7**0

500

85