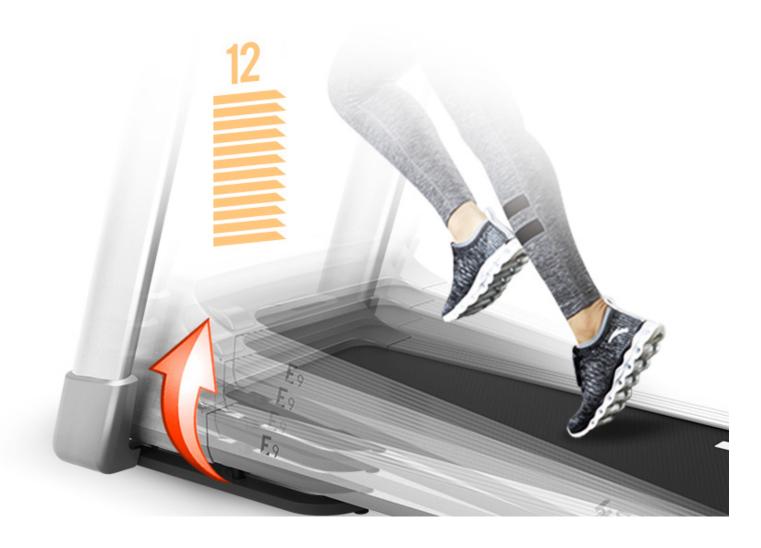

#### More Information

| Warranty                 | Frame: Lifetime, Main motor: 4 years, Other parts: 1 year, On-site labour: 1 year |
|--------------------------|-----------------------------------------------------------------------------------|
| Speed                    | 0.5-16 km/h Quick Speed Controls                                                  |
| <b>Product Dimension</b> | 172 x 86.4 x 138 cm (L x W x H)                                                   |
| Max Load                 | 126kg                                                                             |
| <b>Product Weight</b>    | 86kg                                                                              |
| More Information         | Tablet holder, USB charging, speaker                                              |
| <b>Motor Power</b>       | 2.5 HP DC Motor                                                                   |
| Incline                  | 12% Quick Incline Controls                                                        |
| Running Area             | 50 x 135cm                                                                        |
|                          |                                                                                   |