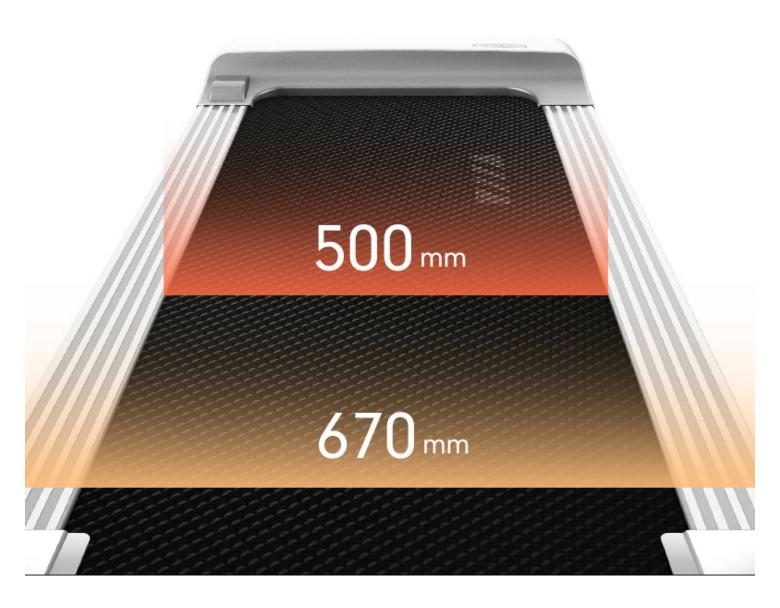

## SHUA E9 PERFORMANCE TREADMILL (DISPLAY SET)

**∳**SHU∆

SKU: C-SH-T5100





PRODUCT DESCRIPTION



# MINIMALIST DESIGN

Panel with high sensitive touch control 3 LED Window display clear and concise data



Large display



LED light



Touch operation











6**7**0

500

85

Track

Belt

Side-rail





# 0 - 12% INCLINE

Simulate running uphill. Higher incline burns more calories.













# SHUA E9 TREADMILL

More than 22 years of experience, using the best materials with strict quality standard







**RIGOROUS** 



**ORIGINALITY** 





#### **ABOUT SHUA FITNESS**

Shua Fitness is the leading fitness brand in China, with more than 22 years of history. Across Asia, many gyms and hotels uses Shua equipment and they have proven to be lasting and value for money. Their design are practical and ergonomic, with heavy focus on R & D and quality.

Domestically, Shua has more than 1000 retail stores across the country, with a comprehensive after-sales service system.

Internationally, Shua business covers more than 60 countries and regions, including Europe, America, Middle East and