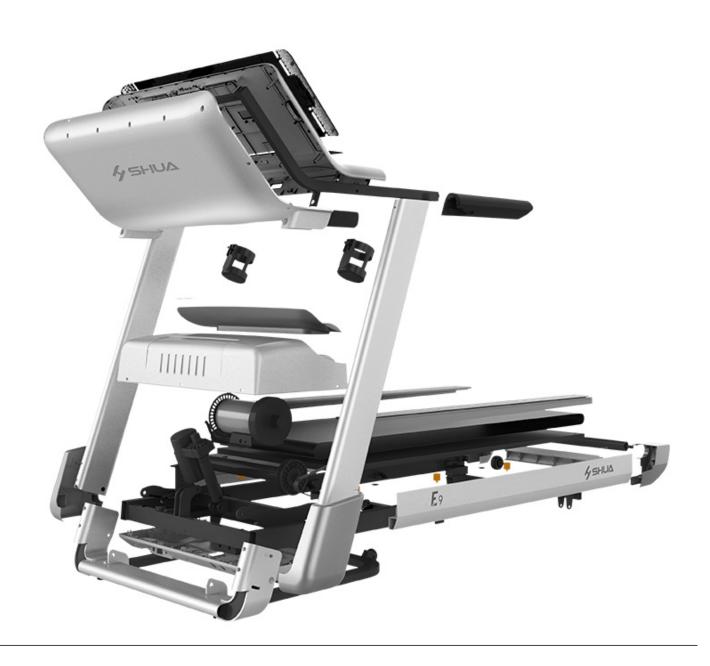

## SHUA E9 PERFORMANCE TREADMILL (DISPLAY SET)

**∳**SHU∆

SKU: C-SH-T5100





PRODUCT DESCRIPTION



# MINIMALIST DESIGN

Panel with high sensitive touch control 3 LED Window display clear and concise data



Large display



LED light



Touch operation











6**7**0

500

85

Track

Belt

Side-rail





# 0 - 12% INCLINE

Simulate running uphill. Higher incline burns more calories.













# SHUA E9 TREADMILL

More than 22 years of experience, using the best materials with strict quality standard







**RIGOROUS** 



**ORIGINALITY** 





#### **ABOUT SHUA FITNESS**

Shua Fitness is the leading fitness brand in China, with more than 22 years of history. Across Asia, many gyms and hotels uses Shua equipment and they have proven to be lasting and value for money. Their design are practical and ergonomic, with heavy focus on R & D and quality.

Domestically, Shua has more than 1000 retail stores across the country, with a comprehensive after-sales service system.

Internationally, Shua business covers more than 60 countries and regions, including Europe, America, Middle East and Southeast Asia, providing OEM services to many popular brands like Costco, Dicks Sporting Goods, Body-Solid, LifeGear, Hammer Sport AG and many more.

#### WHY CHOOSE SHUA

Shua is a brand that has a long history and one of the biggest in China. It