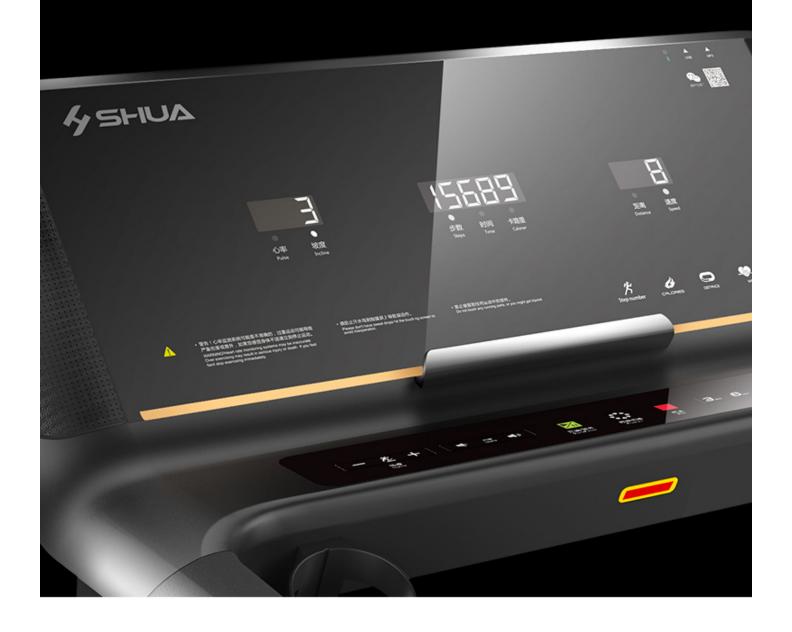

# MINIMALIST DESIGN

Panel with high sensitive touch control 3 LED Window display clear and concise data

Large display

LED light

Touch operation

6**7**0

500

85

Track

Belt

Side-rail