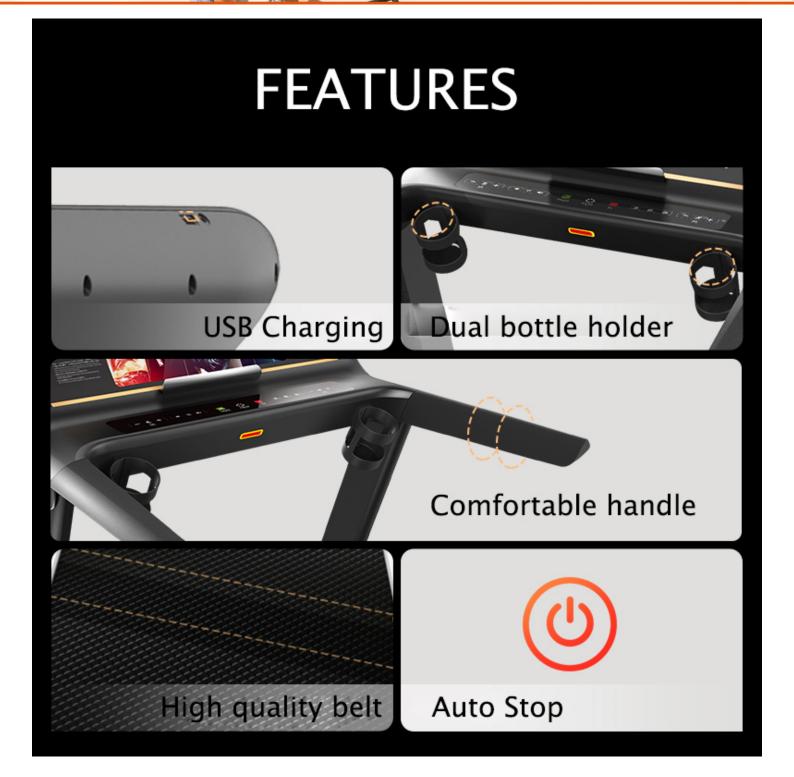

#### More Information

| Warranty                 | Frame: Lifetime, Main motor: 4 years, Other parts: 1 year, On-site labour: 1 year |
|--------------------------|-----------------------------------------------------------------------------------|
| Speed                    | 0.5-16 km/h Quick Speed Controls                                                  |
| <b>Product Dimension</b> | 172 x 86.4 x 138 cm (L x W x H)                                                   |
| Max Load                 | 126kg                                                                             |
| <b>Product Weight</b>    | 86kg                                                                              |
| More Information         | Tablet holder, USB charging, speaker                                              |
| <b>Motor Power</b>       | 2.5 HP DC Motor                                                                   |
| Incline                  | 12% Quick Incline Controls                                                        |
| Running Area             | 50 x 135cm                                                                        |
|                          |                                                                                   |