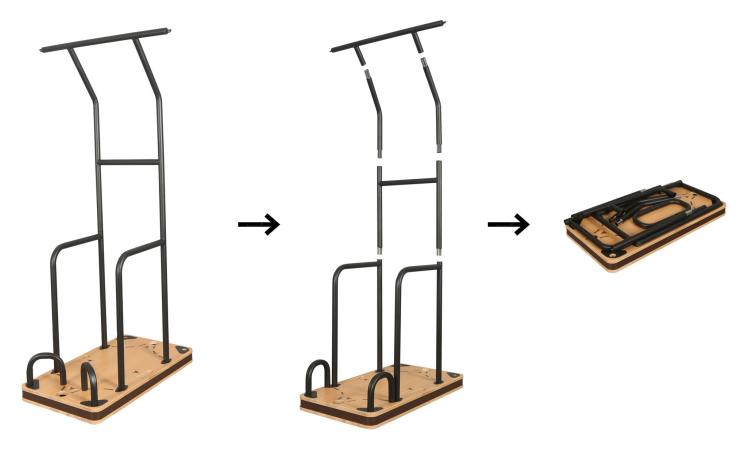

#### Easy break-down and storage.

The Vigor Mini Gym Station S1 starts with the patent-pending modular base design. It's high quality and extremely durable with a combination of wood and steel.

The steel bars included with the base can create a number of different setups from a full-sized pullup bar to dip bars, pushup handles, and more. Assembly requires no tools and was made to be easy for anyone, with the bars being simply get slotted into place.

## Easy to setup

It should take you less then a minute to go from one setup to the next. It's real simple. Every piece of the Home Gym simple clicks into place and unclicks when you're ready to take it apart. No tools are required.

### Compact

The Gym Station is the most compact full-body gym on the market. The whole design is minimalist when it is setup, and the wooden base blend perfectly well with most homes, which does not make it out of place. When taken apart, it can be stored under the bed or sofa.