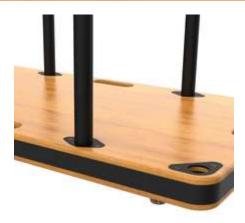

#### Easy break-down and storage.

The Vigor Mini Gym Station S1 starts with the patent-pending modular base design. It's high quality and extremely durable with a combination of wood and steel.

The steel bars included with the base can create a number of different setups from a full-sized pullup bar to dip bars, pushup handles, and more. Assembly requires no tools and was made to be easy for anyone, with the bars being simply get slotted into place.

### Compact

The Gym Station is the most compact full-body gym on the market. The whole design is minimalist when it is setup, and the wooden base blend perfectly well with most homes, which does not make it out of place. When taken apart, it can be stored under the bed or sofa.