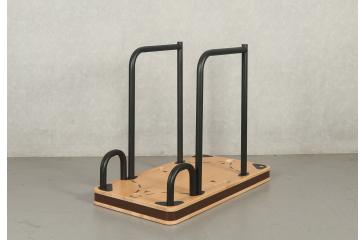

# VIGOR MINI GYM STATION S1

SKU: PK160B

PRODUCT DESCRIPTION

#### Easy break-down and storage.

The Vigor Mini Gym Station S1 starts with the patent-pending modular base design. It's high quality and extremely durable with a combination of wood and steel.

The steel bars included with the base can create a number of different setups from a full-sized pullup bar to dip bars, pushup handles, and more. Assembly requires no tools and was made to be easy for anyone, with the bars being simply get slotted into place.

## **Functions**

- Chin up bar
- Vertical leg raise
- Band exercises
- Decline Crunch
- Clothes Hanger

- Dips
- L-Sit Pendulum

- Wide-Grip Push-Up
- Close-Grip Push-Up
- Mountain Climbers
- Tricep Dips
- Handstand Push Ups