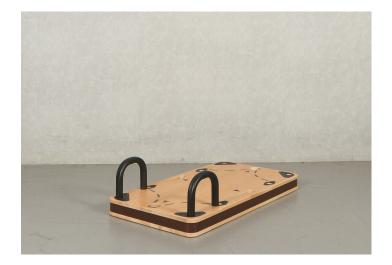

### Compact

The Gym Station is the most compact full-body gym on the market. The whole design is minimalist when it is setup, and the wooden base blend perfectly well with most homes, which does not make it out of place. When taken apart, it can be stored under the bed or sofa.