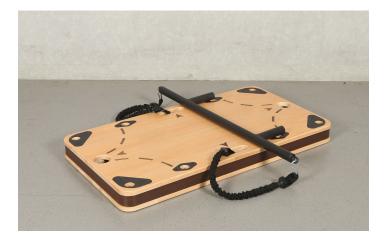

## Easy to setup

It should take you less then a minute to go from one setup to the next. It's real simple. Every piece of the Home Gym simple clicks into place and unclicks when you're ready to take it apart. No tools are required.

### Compact

The Gym Station is the most compact full-body gym on the market. The whole design is minimalist when it is setup, and the wooden base blend perfectly well with most homes, which does not make it out of place. When taken apart, it can be stored under the bed or sofa.