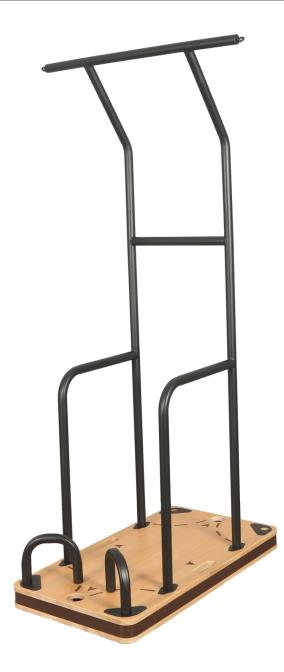

# VIGOR MINI GYM STATION S1

SKU: PK160B

PRODUCT DESCRIPTION

#### Easy break-down and storage.

The Vigor Mini Gym Station S1 starts with the patent-pending modular base design. It's high quality and extremely durable with a combination of wood and steel.

The steel bars included with the base can create a number of different setups from a full-sized pullup bar to dip bars, pushup handles, and more. Assembly requires no tools and was made to be easy for anyone, with the bars being simply get slotted into place.

When fully setup, the Home Gym is very stable and durable for weight up to 300 lbs.