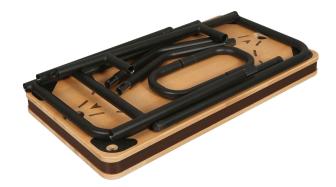

#### Easy break-down and storage.

The Vigor Mini Gym Station S1 starts with the patent-pending modular base design. It's high quality and extremely durable with a combination of wood and steel.

The steel bars included with the base can create a number of different setups from a full-sized pullup bar to dip bars, pushup handles, and more. Assembly requires no tools and was made to be easy for anyone, with the bars being simply get slotted into place.

## Easy to setup

It should take you less then a minute to go from one setup to the next. It's real simple. Every piece of the Home Gym simple clicks into place and unclicks when you're ready to take it apart. No tools are required.