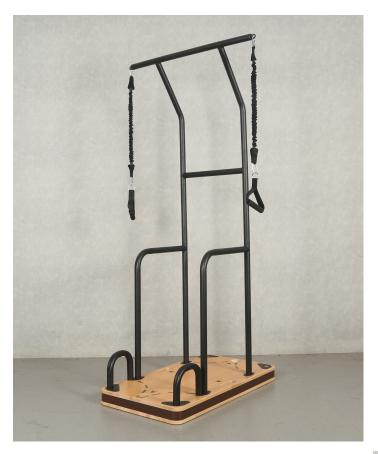

## **Functions**

- Chin up bar
- Vertical leg raise
- Band exercises
- Decline Crunch
- Clothes Hanger

- Dips
- L-Sit Pendulum

- Wide-Grip Push-Up
- Close-Grip Push-Up
- Mountain Climbers
- Tricep Dips
- Handstand Push Ups

- Bands Bicep Curl
- Bands Squats
- Bands Cross Pull