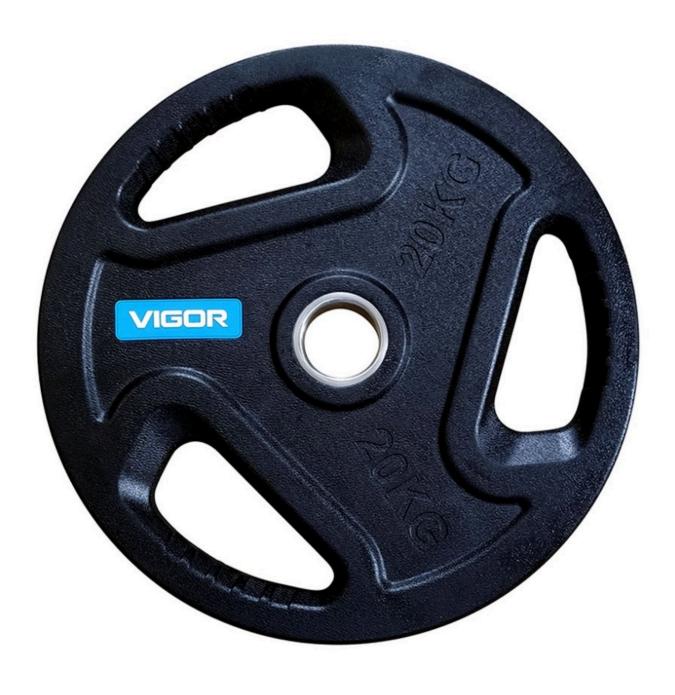

## Features:

- Premium design
- Tri grip for easy handling (except small weights)
  - Colour coded weight markings
  - Stainless steel inner metal ring

## Weight plates:

• 2 x 20kg

ADDITIONAL INFORMATION

More Information

Warranty

1 Year