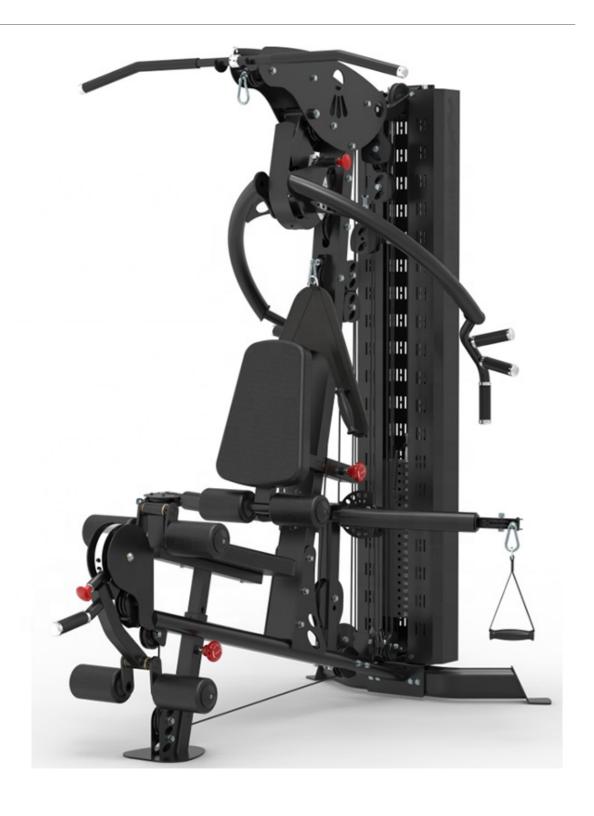

## {{customVar code=factorydirect

The VT90 Multigym Pro allow for a large variety of exercises: double pulley, leg press, lat tower, butterfly station, rowing. All parts of the body are covered when you bring this gym into your own home.

The easy of use and automatic change from bench presses to butterfly exercises are further special features which make the VT90 Multigym the ideal multigym.

## Features:

- Weight stack: 91KG (20 pieces)

- Superb variety of exercises: butterflies, bench presses, crunches, lat pull exercises, pulley exercises, , double pulley exercises, rowing exercises, leg curls, leg extensions, leg presses

- Butterfly station and leg extension station with off-center mechanics

- Ball-bearing mounted guide rollers

- Synthetically covered steel ropes/ polyester ropes

- Sturdy steel frame for safety and stability

- High-quality workmanship

- Max. user-weight: 150 kg

ADDITIONAL INFORMATION