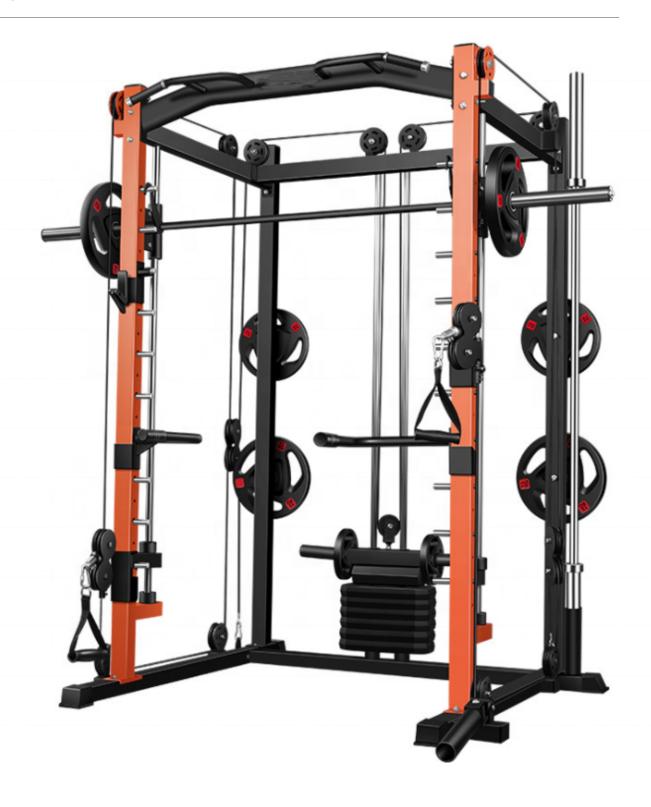

## {{customVar code=factorydirect

The **G1** has almost everything you need in free weight gym equipment. **The G1** is one of a kind and the future of elite gym training. Never before has there been another piece of free weight gym equipment which can be used in as many ways as the **G1** within the one piece of floor space.

## **ALL IN ONE GYM**

- Power Rack
- Smith Machine
- Functional Trainer
  - Dip Station
  - Core Trainer
- Equipment Storage
- Comes with 35kg weight stack and the ability to add on weight plates to further increase. Centralize loading system.