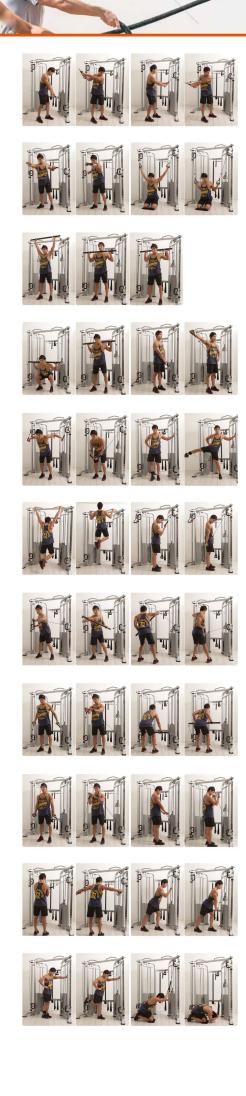

• Attachments included are 2x cable attachments, 1x Tricep rope, 1x Straight Bar, 1x Low Row attachment.

• Great for rehabilitation or any other workouts.

The following pictures demostrates many uses of the functional trainer: