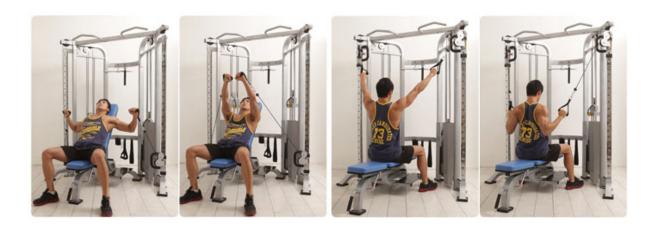

• Attachments included are 2x cable attachments, 1x Tricep rope, 1x Straight Bar, 1x Low Row attachment.

• Great for rehabilitation or any other workouts.

The following pictures demostrates many uses of the functional trainer: