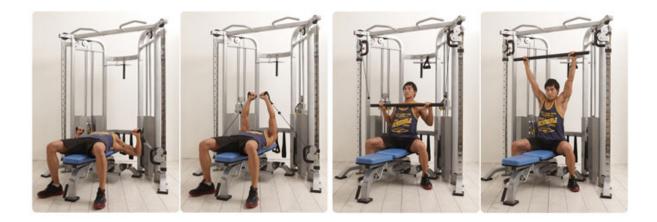

• Attachments included are 2x cable attachments, 1x Tricep rope, 1x Straight Bar, 1x Low Row attachment.

• Great for rehabilitation or any other workouts.

The following pictures demostrates many uses of the functional trainer: