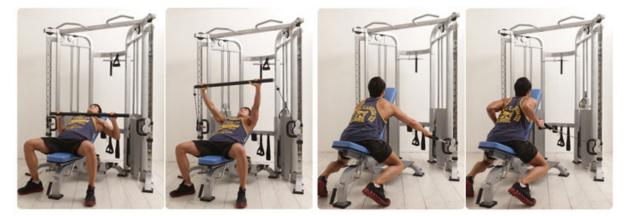

• Attachments included are 2x cable attachments, 1x Tricep rope, 1x Straight Bar, 1x Low Row attachment.

• Great for rehabilitation or any other workouts.

The following pictures demostrates many uses of the functional trainer: