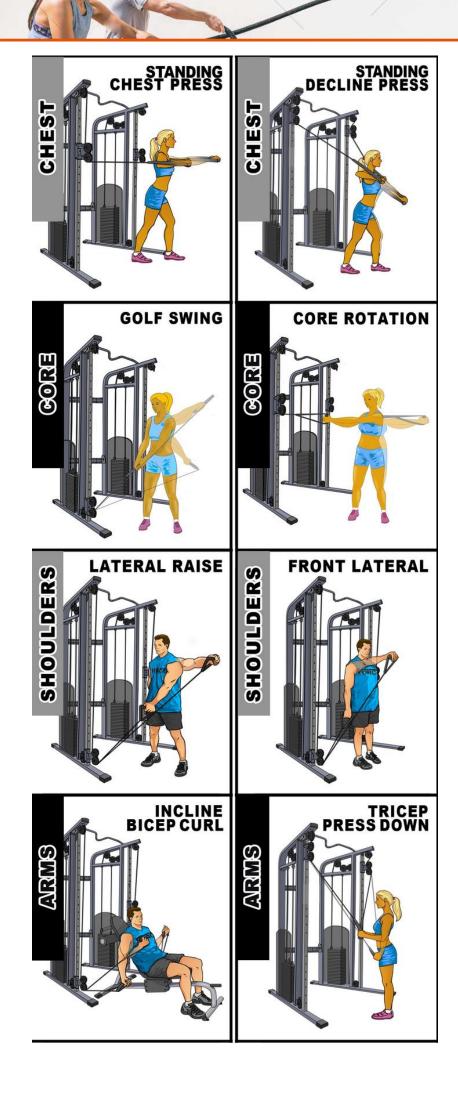

• Attachments included are 2x cable attachments, 1x Tricep rope, 1x Straight Bar, 1x Low Row attachment.

• Great for rehabilitation or any other workouts.

The following pictures demostrates many uses of the functional trainer: