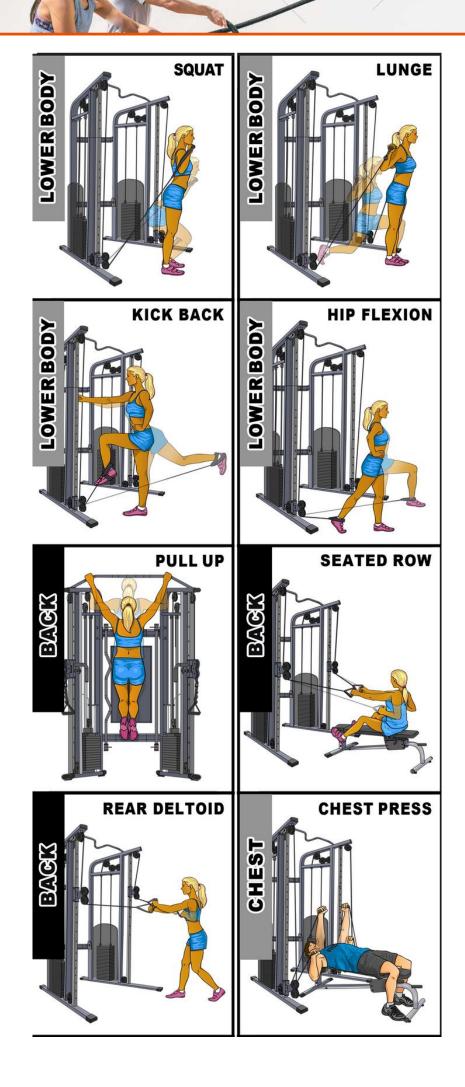

• Attachments included are 2x cable attachments, 1x Tricep rope, 1x Straight Bar, 1x Low Row attachment.

• Great for rehabilitation or any other workouts.

The following pictures demostrates many uses of the functional trainer: