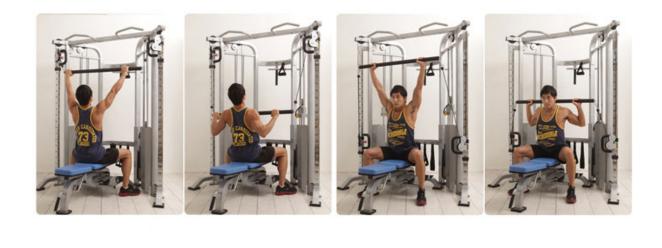

• Attachments included are 2x cable attachments, 1x Tricep rope, 1x Straight Bar, 1x Low Row attachment.

• Great for rehabilitation or any other workouts.

The following pictures demostrates many uses of the functional trainer: