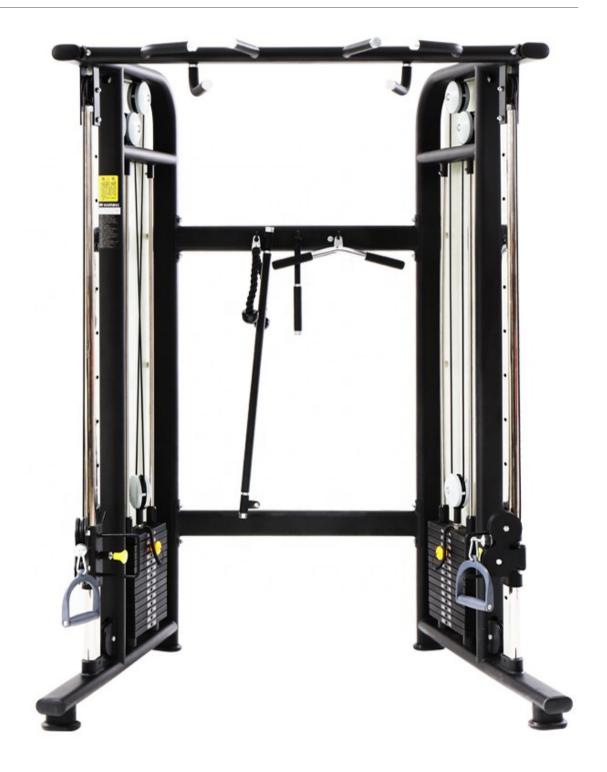

## {{customVar code=factorydirect

The **Adjustable Functional Trainer** will help you build your entire body with a huge range of functional and sport specific exercises and independent height adjustable dual cable pulleys!

## Features:

- Multi-position fully adjustable swivel pulley system.
  - (2) graduated 70kg weight stacks.
  - Cross beam with multi-grip chin up bar.
- High quality safety shrouds surround the weight stacks.
  - Easy pull pin with handle to adjust height in seconds.
- Laser cut steel plate for precision assembly and quality.
- High quality 2000lb commercial aircraft quality cables.
- Self-aligning nylon pulleys and bearings for smooth exercises.
  - Quality bushings provide an ultra smooth workout!
- Gives you some of the best exercises to build a rock solid body!
   Heavy duty steel construction.
- Quality bracing for correct body alignment throughout your workout.

• Attachments included are 2x cable attachments, 1x Tricep rope, 1x Straight Bar, 1x Low Row attachment.

• Great for rehabilitation or any other workouts.

The following pictures demostrates many uses of the functional trainer: