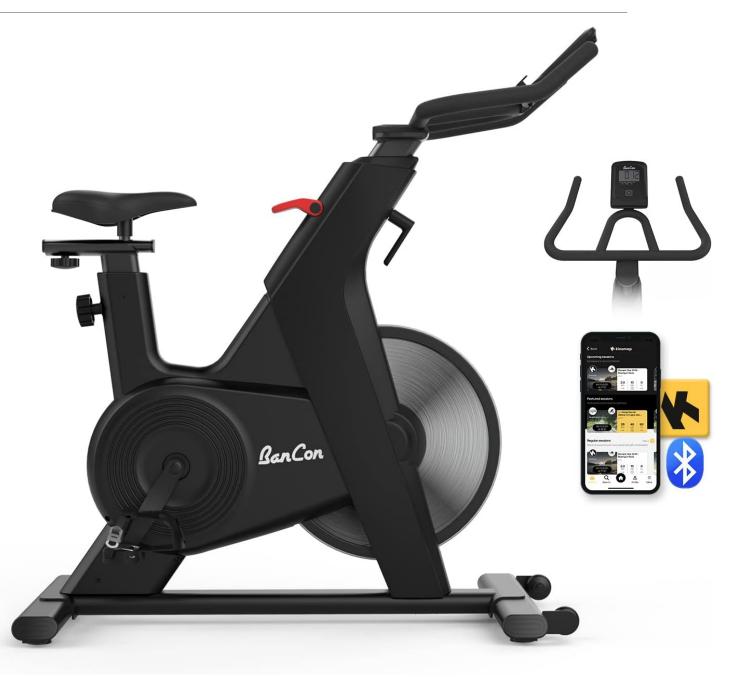

#### PRODUCT DESCRIPTION

This spin bike is powered by permanent magnetic resistance, has an easy adjustable lever, and is able to link to popular app like Zwift to connect and ride with friends. Best of all, no plug in to power socket is required as the console is powered by normal AAA batteries.

Console that display all essential data

 Tablet Holder
 Magnetic Resistance

Able to link to bluetooth app like Zwift / Kinomap, etc

### Join the zwift community and train with us