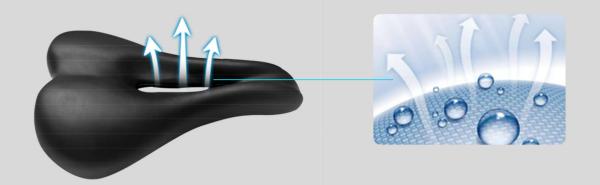

to link to popular app like Zwift to connect and ride with friends. Best of all, no plug in to power socket is required as the console is powered by normal AAA batteries.

Console that display all essential data

 Tablet Holder
 Magnetic Resistance

Able to link to bluetooth app like Zwift / Kinomap, etc





## Home Use Spinning Bike SH-B599

4 SHI IA

**4**5-S



## Stable structure design Ride steadily even with heavy weight







table triangle structure I-sh

haped chassis

.25kg load





#### No plug-in Manual magnetic control system





#### Push-type resistance adjustment Intuitive and convenient operation





### Join the zwift community and train with us





# Humanized regulation Adjustable cushions and armrests

# Ergonomic seat cushion, soft, breathable and comfortable





## 6 reasons to choose





#### ADDITIONAL INFORMATION

| More Information    |                                    |
|---------------------|------------------------------------|
| Level Of Resistance | Infinite Analog Adjustments        |
| Flywheel Weight     | 13kg                               |
| Warranty            | 1 year                             |
| Product Dimension   | 117 x 54 x 122cm (L x W x H)       |
| Max Load            | 125kg                              |
| Product Weight      | 41kg                               |
| More Information    | Magnetic resistance, Tablet holder |