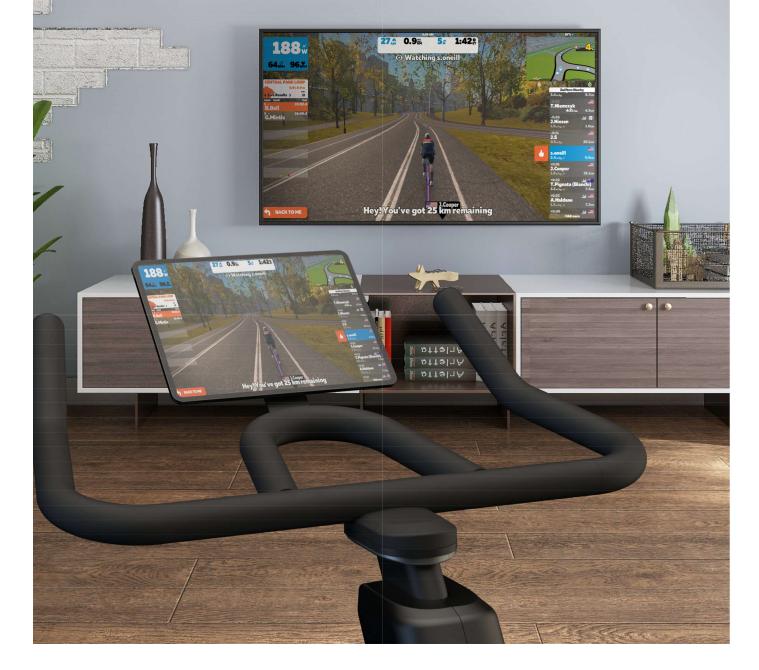

RODUCT DESCRIPTION

This spin bike is powered by permanent magnetic resistance, has an easy adjustable lever, and is able to link to popular app like Zwift to connect and ride with friends. Best of all, no plug in to power socket is required as the console is powered by normal AAA batteries.

Console that display all essential data

 Tablet Holder
 Magnetic Resistance

Able to link to bluetooth app like Zwift / Kinomap, etc





## Home Use Spinning Bike SH-B599

4 SHI IA

**4**5-S



## Stable structure design Ride steadily even with heavy weight







table triangle structure I-sh

haped chassis

.25kg load





#### No plug-in Manual magnetic control system





#### Push-type resistance adjustment Intuitive and convenient operation





### Join the zwift community and train with us





# Humanized regulation Adjustable cushions and armrests

# Ergonomic seat cushion, soft, breathable and comfortable





## 6 reasons to choose





#### ADDITIONAL INFORMATION

| More Information    |                                    |
|---------------------|------------------------------------|
| Level Of Resistance | Infinite Analog Adjustments        |
| Flywheel Weight     | 13kg                               |
| Warranty            | 1 year                             |
| Product Dimension   | 117 x 54 x 122cm (L x W x H)       |
| Max Load            | 125kg                              |
| Product Weight      | 41kg                               |
| More Information    | Magnetic resistance, Tablet holder |