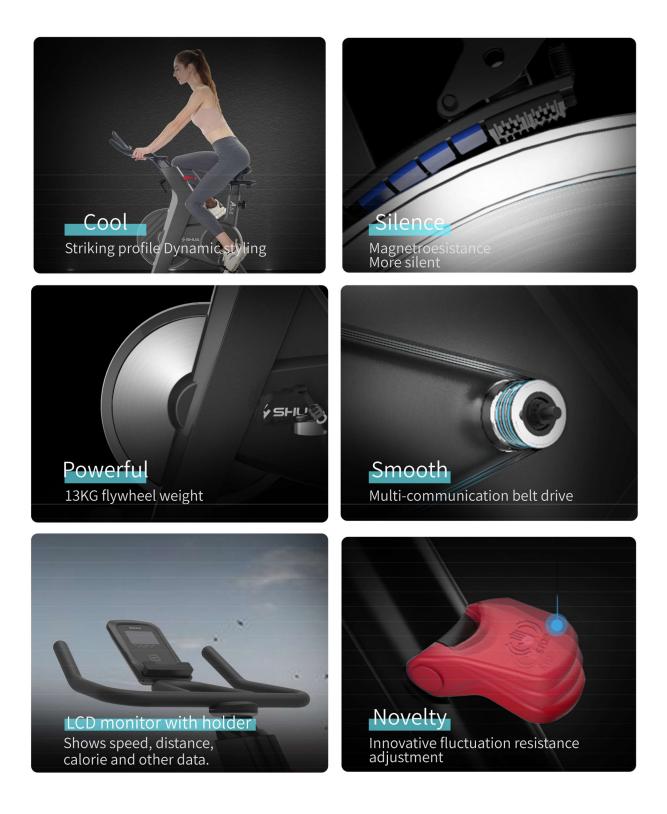

Zwift to connect and ride with friends. Best of all, no plug in to power socket is required as the console is powered by normal AAA batteries.

Console that display all essential data

 Tablet Holder
 Magnetic Resistance

Able to link to bluetooth app like Zwift / Kinomap, etc





## Home Use Spinning Bike SH-B599

4 SHI IA

**4**5-S



## Stable structure design Ride steadily even with heavy weight







table triangle structure I-sh

haped chassis

.25kg load





#### No plug-in Manual magnetic control system





#### Push-type resistance adjustment Intuitive and convenient operation





### Join the zwift community and train with us





# Humanized regulation Adjustable cushions and armrests

# Ergonomic seat cushion, soft, breathable and comfortable





## 6 reasons to choose





#### ADDITIONAL INFORMATION

| More Information    |                                    |
|---------------------|------------------------------------|
| Level Of Resistance | Infinite Analog Adjustments        |
| Flywheel Weight     | 13kg                               |
| Warranty            | 1 year                             |
| Product Dimension   | 117 x 54 x 122cm (L x W x H)       |
| Max Load            | 125kg                              |
| Product Weight      | 41kg                               |
| More Information    | Magnetic resistance, Tablet holder |