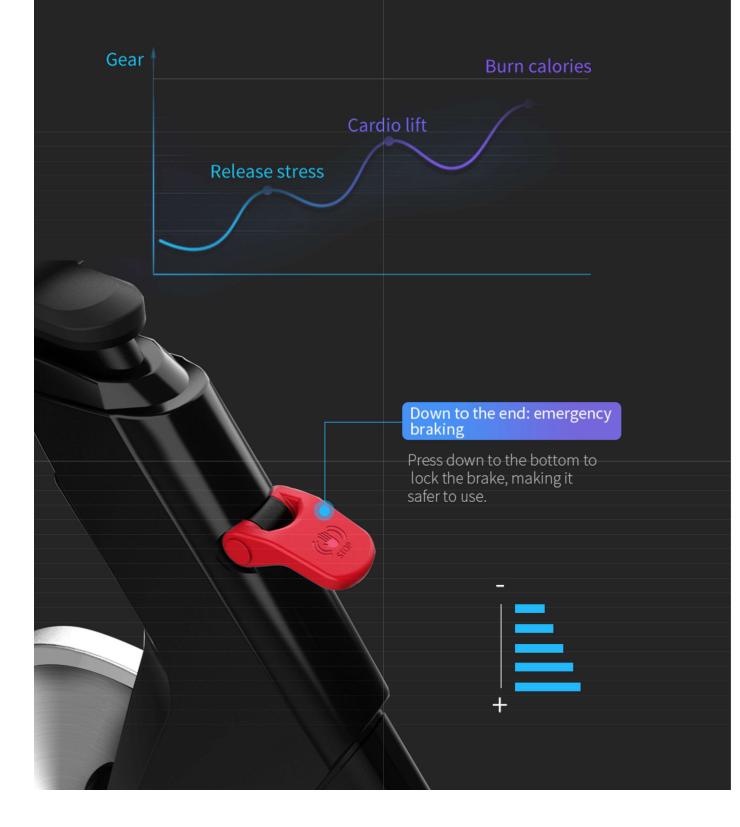

SPIN BIKE

SKU: SH-B599

HOMEGYM



4 SHUA



#### PRODUCT DESCRIPTION

This spin bike is powered by permanent magnetic resistance, has an easy adjustable lever, and is able to link to popular app like Zwift to connect and ride with friends. Best of all, no plug in to power socket is required as the console is powered by normal AAA batteries.

Console that display all essential data

 Tablet Holder
 Magnetic Resistance

Able to link to bluetooth app like Zwift / Kinomap, etc





## Home Use Spinning Bike SH-B599

4 SHI IA

**4**5-S



## Stable structure design Ride steadily even with heavy weight







table triangle structure I-sh

haped chassis

.25kg load





#### No plug-in Manual magnetic control system





#### Push-type resistance adjustment Intuitive and convenient operation





### Join the zwift community and train with us





# Humanized regulation Adjustable cushions and armrests

# Ergonomic seat cushion, soft, breathable and comfortable





## 6 reasons to choose





#### ADDITIONAL INFORMATION

| More Information    |                                    |
|---------------------|------------------------------------|
| Level Of Resistance | Infinite Analog Adjustments        |
| Flywheel Weight     | 13kg                               |
| Warranty            | 1 year                             |
| Product Dimension   | 117 x 54 x 122cm (L x W x H)       |
| Max Load            | 125kg                              |
| Product Weight      | 41kg                               |
| More Information    | Magnetic resistance, Tablet holder |