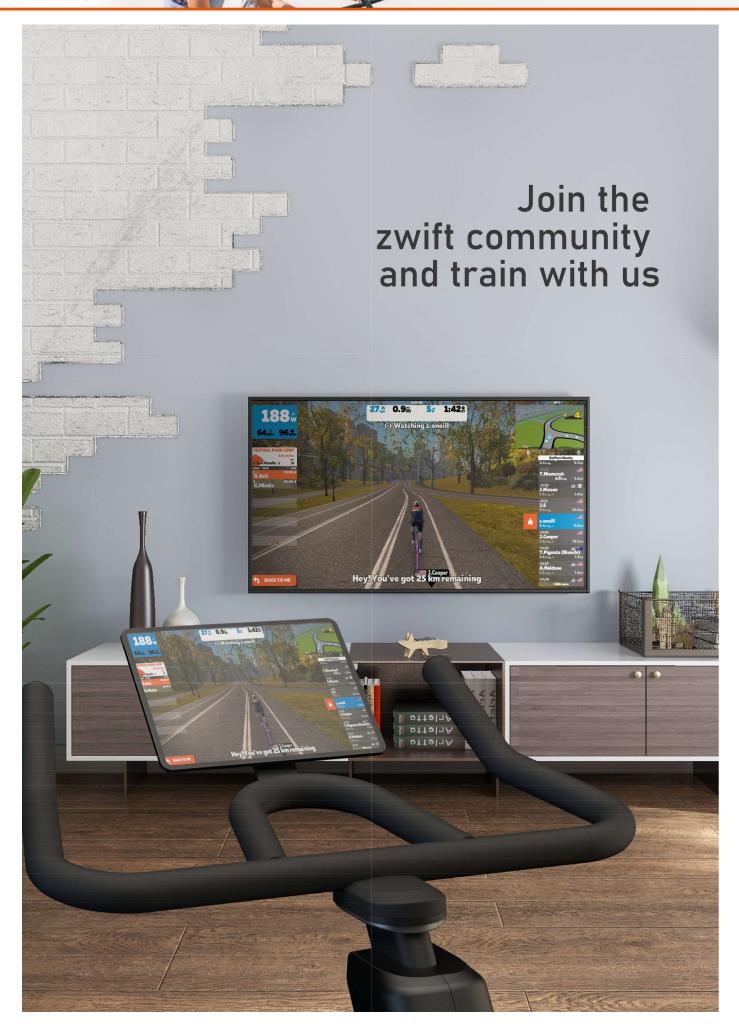

- Console that display all essential data
  Tablet Holder
- Magnetic Resistance
  Able to link to bluetooth app like Zwift / Kinomap, etc