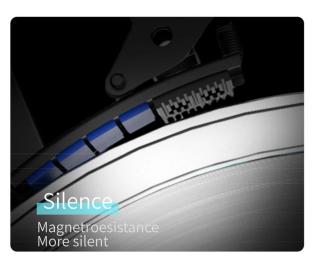

**∳**SHU∆

SKU: SH-B599





PRODUCT DESCRIPTION

This spin bike is powered by permanent magnetic resistance, has an easy adjustable lever, and is able to link to popular app like Zwift to connect and ride with friends. Best of all, no plug in to power socket is required as the console is powered by normal AAA batteries.

- Console that display all essential data
  Tablet Holder
- Magnetic Resistance
  Able to link to bluetooth app like Zwift / Kinomap, etc











## No plug-in Manual magnetic control system





















## 6 reasons to choose

















## More Information

**Level Of Resistance** Infinite Analog Adjustments

Flywheel Weight 13kg

Warranty 1 year

**Product Dimension** 117 x 54 x 122cm (L x W x H)

Max Load 125kg

**Product Weight** 41kg

**More Information** Magnetic resistance, Tablet holder