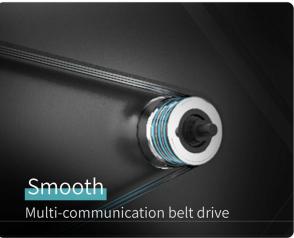

**∳**SHU∆

SKU: SH-B599





PRODUCT DESCRIPTION

This spin bike is powered by permanent magnetic resistance, has an easy adjustable lever, and is able to link to popular app like Zwift to connect and ride with friends. Best of all, no plug in to power socket is required as the console is powered by normal AAA batteries.

- Console that display all essential data
  Tablet Holder
- Magnetic Resistance
  Able to link to bluetooth app like Zwift / Kinomap, etc











## No plug-in Manual magnetic control system





















## 6 reasons to choose

















## More Information

**Level Of Resistance** Infinite Analog Adjustments

Flywheel Weight 13kg

Warranty 1 year

**Product Dimension** 117 x 54 x 122cm (L x W x H)

Max Load 125kg

**Product Weight** 41kg

**More Information** Magnetic resistance, Tablet holder