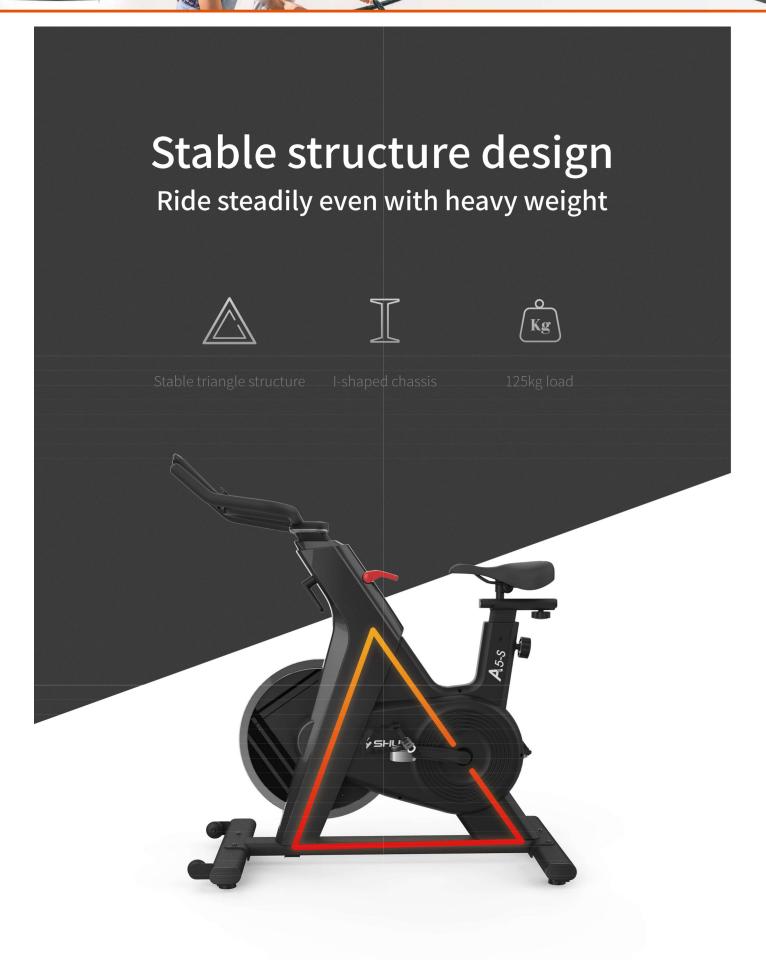

## More Information

**Level Of Resistance** Infinite Analog Adjustments

Flywheel Weight 13kg

Warranty 1 year

**Product Dimension** 117 x 54 x 122cm (L x W x H)

Max Load 125kg

**Product Weight** 41kg

**More Information** Magnetic resistance, Tablet holder