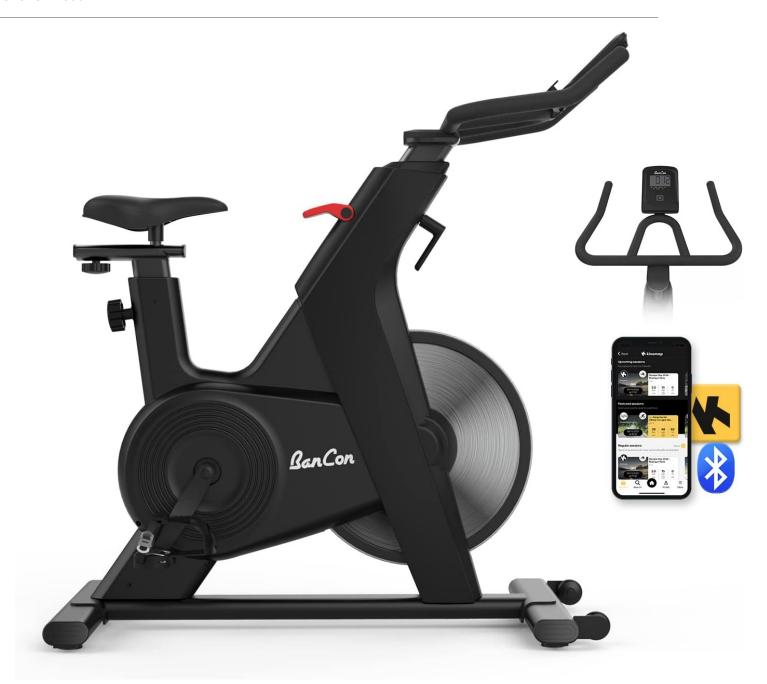

**∳**SHU∆

SKU: SH-B599

PRODUCT DESCRIPTION

This spin bike is powered by permanent magnetic resistance, has an easy adjustable lever, and is able to link to popular app like Zwift to connect and ride with friends. Best of all, no plug in to power socket is required as the console is powered by normal AAA batteries.

- Console that display all essential data
  Tablet Holder
- Magnetic Resistance
  Able to link to bluetooth app like Zwift / Kinomap, etc

## No plug-in Manual magnetic control system