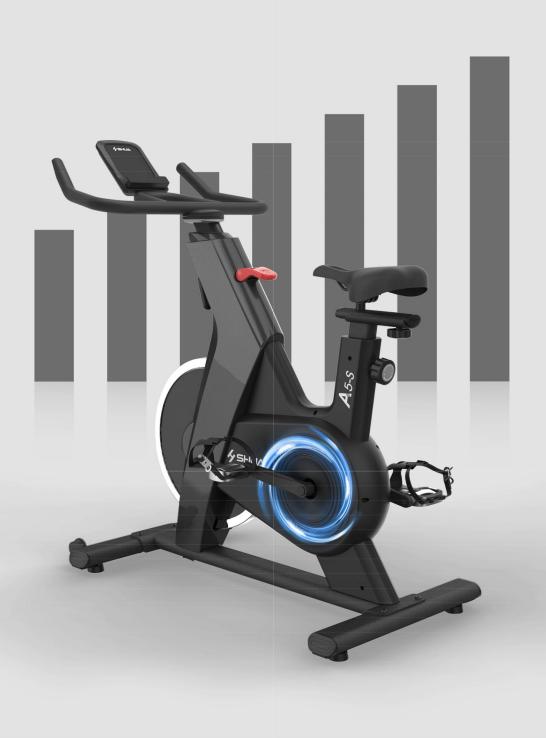

**∳**SHU∆

SKU: SH-B599

PRODUCT DESCRIPTION

This spin bike is powered by permanent magnetic resistance, has an easy adjustable lever, and is able to link to popular app like Zwift to connect and ride with friends. Best of all, no plug in to power socket is required as the console is powered by normal AAA batteries.

- Console that display all essential data
  Tablet Holder
- Magnetic Resistance
  Able to link to bluetooth app like Zwift / Kinomap, etc