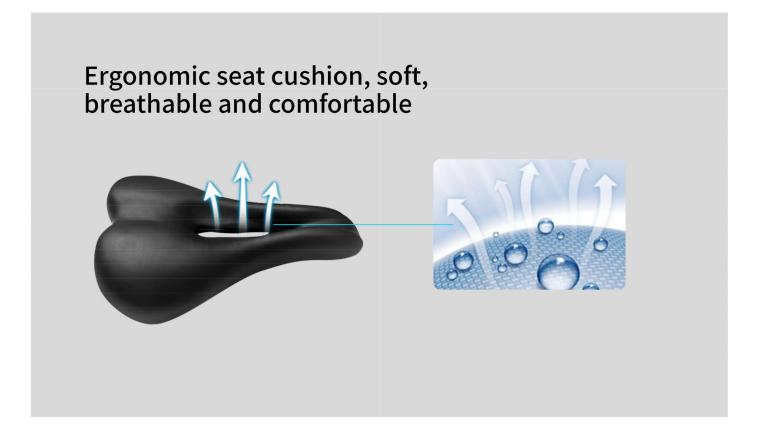

- Console that display all essential data
  Tablet Holder
- Magnetic Resistance
  Able to link to bluetooth app like Zwift / Kinomap, etc