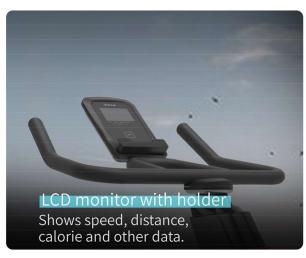

- Console that display all essential data
  Tablet Holder
- Magnetic Resistance
  Able to link to bluetooth app like Zwift / Kinomap, etc