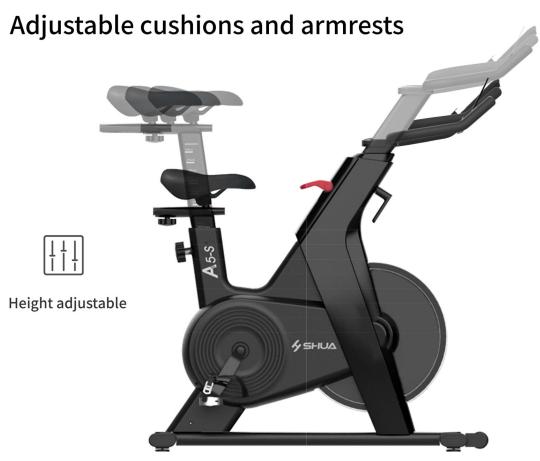

## More Information

**Level Of Resistance** Infinite Analog Adjustments

Flywheel Weight 13kg

Warranty 1 year

**Product Dimension** 117 x 54 x 122cm (L x W x H)

Max Load 125kg

**Product Weight** 41kg

**More Information** Magnetic resistance, Tablet holder