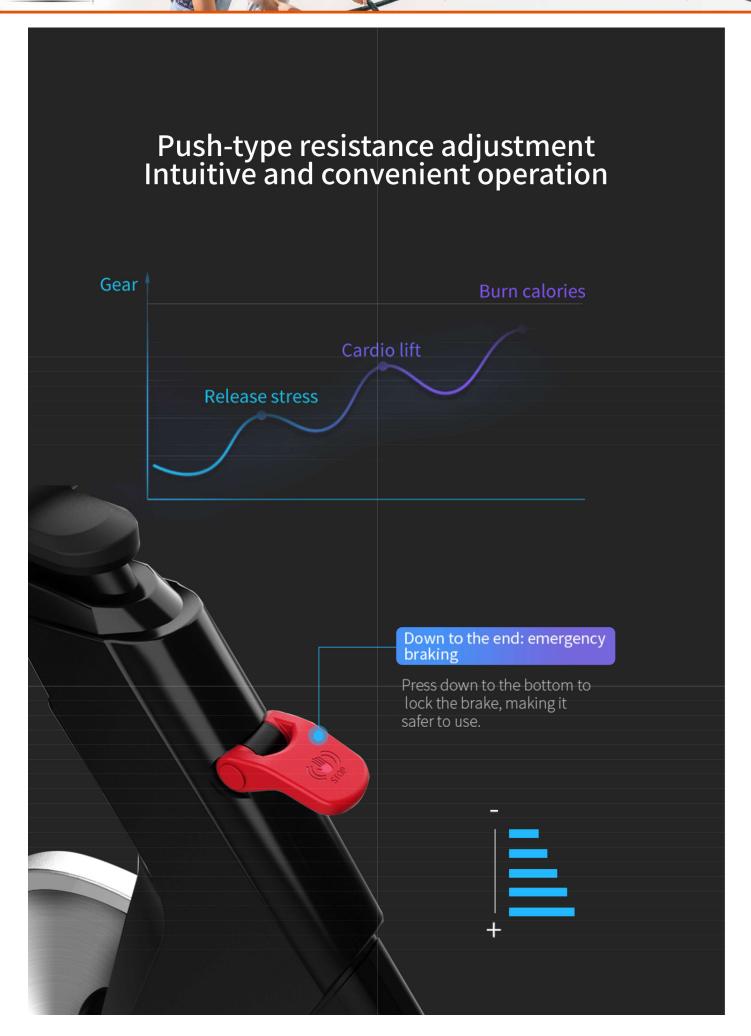

**∳**SHU∆

SKU: SH-B599





PRODUCT DESCRIPTION

This spin bike is powered by permanent magnetic resistance, has an easy adjustable lever, and is able to link to popular app like Zwift to connect and ride with friends. Best of all, no plug in to power socket is required as the console is powered by normal AAA batteries.

- Console that display all essential data
  Tablet Holder
- Magnetic Resistance
  Able to link to bluetooth app like Zwift / Kinomap, etc











## No plug-in Manual magnetic control system





















## 6 reasons to choose

















## More Information

**Level Of Resistance** Infinite Analog Adjustments

Flywheel Weight 13kg

Warranty 1 year

**Product Dimension** 117 x 54 x 122cm (L x W x H)

Max Load 125kg

**Product Weight** 41kg

**More Information** Magnetic resistance, Tablet holder