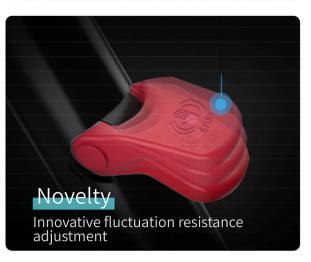

**∳**SHU∆

SKU: SH-B599





PRODUCT DESCRIPTION

This spin bike is powered by permanent magnetic resistance, has an easy adjustable lever, and is able to link to popular app like Zwift to connect and ride with friends. Best of all, no plug in to power socket is required as the console is powered by normal AAA batteries.

- Console that display all essential data
  Tablet Holder
- Magnetic Resistance
  Able to link to bluetooth app like Zwift / Kinomap, etc











## No plug-in Manual magnetic control system





















## 6 reasons to choose

















## More Information

**Level Of Resistance** Infinite Analog Adjustments

Flywheel Weight 13kg

Warranty 1 year

**Product Dimension** 117 x 54 x 122cm (L x W x H)

Max Load 125kg

**Product Weight** 41kg

**More Information** Magnetic resistance, Tablet holder