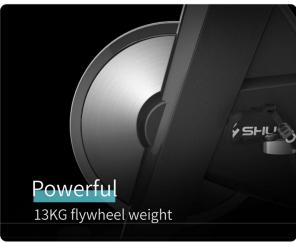

## More Information

**Level Of Resistance** Infinite Analog Adjustments

Flywheel Weight 13kg

Warranty 1 year

**Product Dimension** 117 x 54 x 122cm (L x W x H)

Max Load 125kg

**Product Weight** 41kg

**More Information** Magnetic resistance, Tablet holder