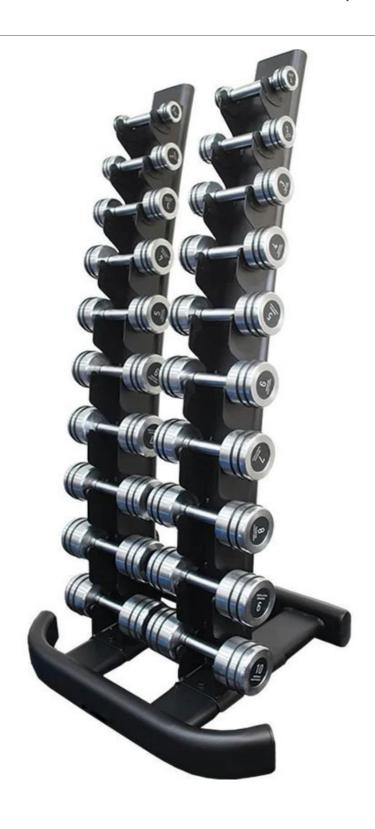

**OVIGOR** 

SKU: CDP

With a range of 1 kg to 10 kg, in 1 kg increments, they are a complement to heavier weights. 1-10kg dumbbells are ideal for a personal training space in the gym or studio.

## **Features:**

Hard chrome finishes throughout (hard chrome is more lasting than normal chrome)
Removable rubber rings to protect floor

Comes with vertical rack to hold all the dumbbells. The design of the rack makes it easy to take and put back the weights, and save space as well. Vertical rack measurement is 75cm width x 60cm depth x 140cm height.