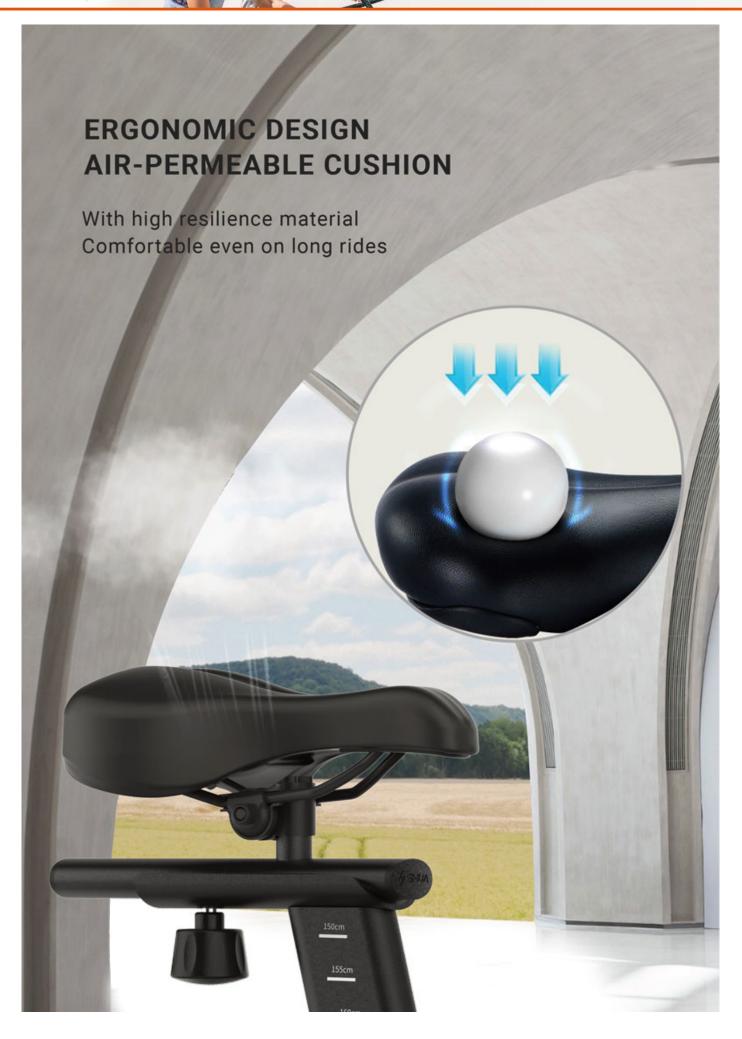

**∳**SHU∆

SKU: SH-B596





PRODUCT DESCRIPTION

The Shua B5 spin bike provides smooth riding with easy control of resistance with simply turning of the speed dial.

- Fully covered body is safer and reduces maintenance needed
  Easy adjustment of resistance with display that shows the level
  Tablet holder
- - Adjustable seat and handle position
    - Chinese version
- Need to be powered by power socket for display and resistance adjustment

























Flat riding, warm up

SIT





Jump and climb, strengthen the lower limbs

## JUMP





Sprint, core training

RUN







## More Information

**Product Weight** 40kg

**Product Dimension** 135 x 54 x 116cm (L x W x H)

More Information Fully covered body, easy resistance adjustment

Max Load 110kg

**Level Of Resistance** 32 Digital Levels of Resistance

Flywheel Weight 6kg

Warranty 1 Year