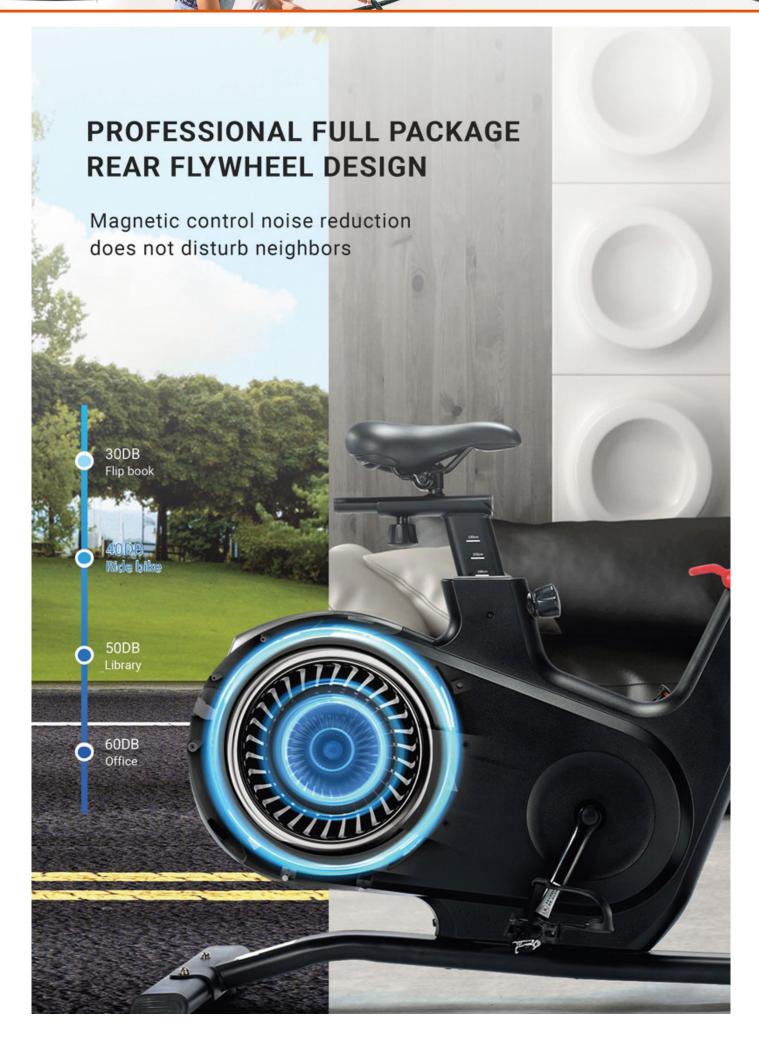

**∳**SHU∆

SKU: SH-B596





PRODUCT DESCRIPTION

The Shua B5 spin bike provides smooth riding with easy control of resistance with simply turning of the speed dial.

- Fully covered body is safer and reduces maintenance needed
  Easy adjustment of resistance with display that shows the level
  Tablet holder
- - Adjustable seat and handle position
    - Chinese version
- Need to be powered by power socket for display and resistance adjustment

























Flat riding, warm up

SIT





Jump and climb, strengthen the lower limbs

## JUMP





Sprint, core training

RUN







## More Information

**Product Weight** 40kg

**Product Dimension** 135 x 54 x 116cm (L x W x H)

More Information Fully covered body, easy resistance adjustment

Max Load 110kg

**Level Of Resistance** 32 Digital Levels of Resistance

Flywheel Weight 6kg

Warranty 1 Year