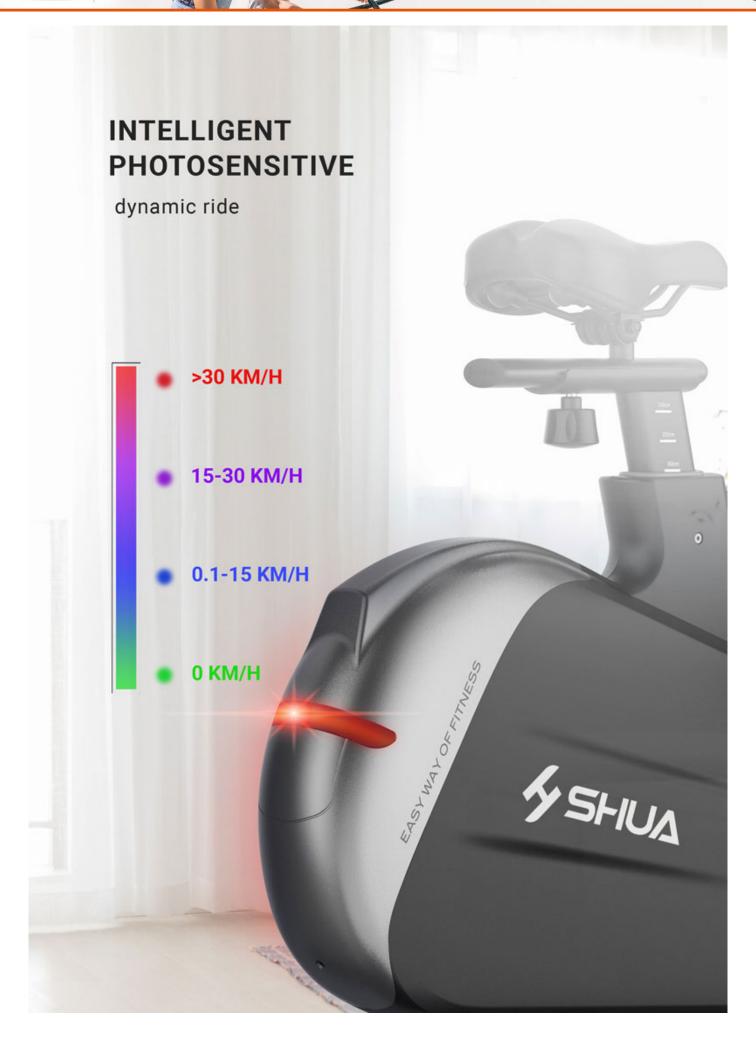

**∳**SHU∆

SKU: SH-B596

PRODUCT DESCRIPTION

The Shua B5 spin bike provides smooth riding with easy control of resistance with simply turning of the speed dial.

- Fully covered body is safer and reduces maintenance needed
  Easy adjustment of resistance with display that shows the level
  Tablet holder
- - Adjustable seat and handle position
    - Chinese version
- Need to be powered by power socket for display and resistance adjustment