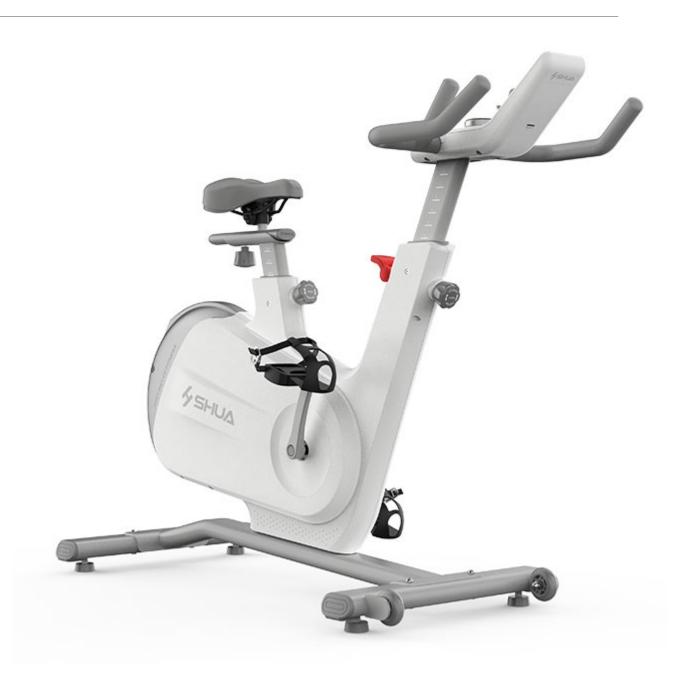

**∳**SHU∆

SKU: SH-B596

PRODUCT DESCRIPTION

The Shua B5 spin bike provides smooth riding with easy control of resistance with simply turning of the speed dial.

- Fully covered body is safer and reduces maintenance needed
  Easy adjustment of resistance with display that shows the level
  Tablet holder
- - Adjustable seat and handle position
    - Chinese version
- Need to be powered by power socket for display and resistance adjustment