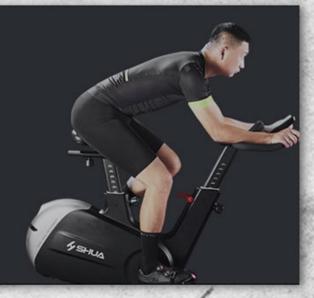

**∳**SHU∆

SKU: SH-B596

PRODUCT DESCRIPTION

The Shua B5 spin bike provides smooth riding with easy control of resistance with simply turning of the speed dial.

- Fully covered body is safer and reduces maintenance needed
  Easy adjustment of resistance with display that shows the level
  Tablet holder
- - Adjustable seat and handle position
    - Chinese version
- Need to be powered by power socket for display and resistance adjustment