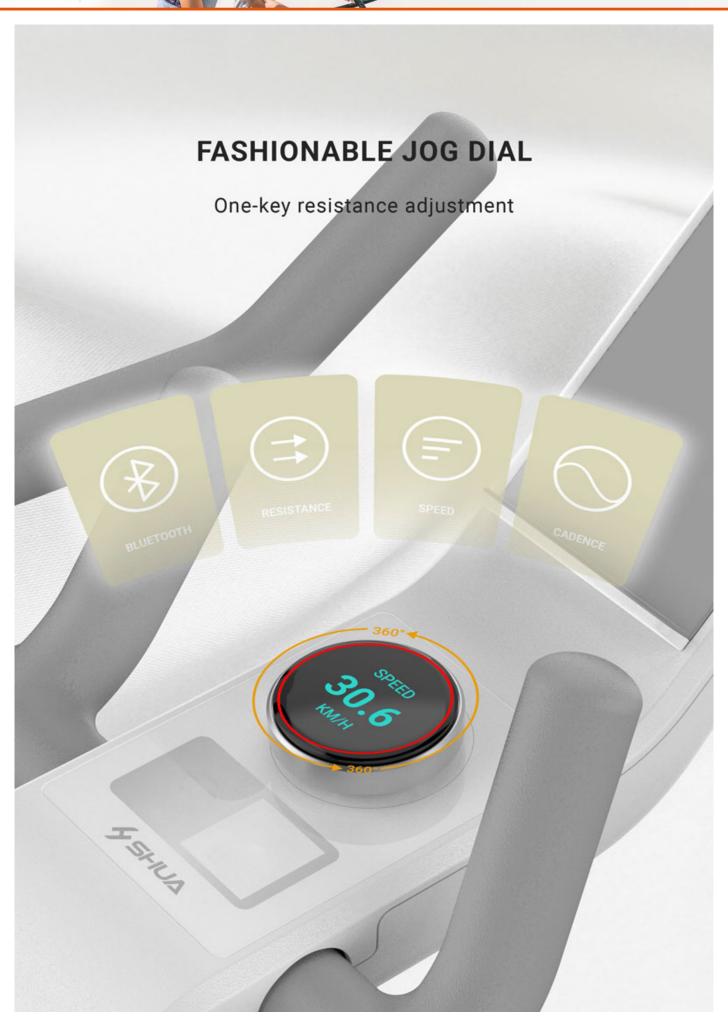

**∳**SHU∆

SKU: SH-B596

PRODUCT DESCRIPTION

The Shua B5 spin bike provides smooth riding with easy control of resistance with simply turning of the speed dial.

- Fully covered body is safer and reduces maintenance needed
  Easy adjustment of resistance with display that shows the level
  Tablet holder
- - Adjustable seat and handle position
    - Chinese version
- Need to be powered by power socket for display and resistance adjustment