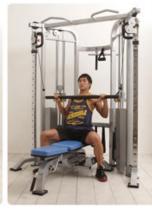

## **BODYX FUNCTIONAL TRAINER**

SKU: BK-3073

**60KG VERSION SHOWN IN IMAGE** 

PRODUCT DESCRIPTION

The **Adjustable Functional Trainer** will help you build your entire body with a huge range of functional and sport specific exercises and independent height adjustable dual cable pulleys!

The following pictures demostrates many uses of the functional trainer:

More Information

**Warranty** Mainframe: Lifetime, Other parts: 1 year

**Product Weight** 304kg

**Product Dimension**  $107 \times 146 \times 213 \text{cm} (L \times W \times H)$