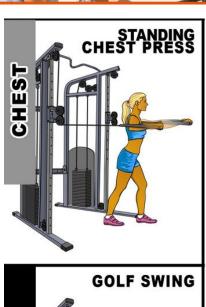

The following pictures demostrates many uses of the functional trainer:

More Information

**Warranty** Mainframe: Lifetime, Other parts: 1 year

**Product Weight** 304kg

**Product Dimension**  $107 \times 146 \times 213 \text{cm} (L \times W \times H)$

## Features:

- Multi-position fully adjustable swivel pulley system.
- 2 x 90kg weight stacks / 2 x 60kg weight stacks (10lbs increment)
  - 2:1 Pulley Ratio (effective 5lbs increment)
  - Cross beam with multi-grip chin up bar.
  - High quality safety shrouds surround the weight stacks.
- Easy pull pin with handle to adjust height in seconds with over 18x adjustment points.
  - Laser cut steel plate for precision assembly and quality.
  - High quality 2000lb commercial aircraft quality cables.
  - Self-aligning nylon pulleys and bearings for smooth exercises.
    - Quality bushings provide an ultra smooth workout!
  - Gives you some of the best exercises to build a rock solid body!
    - Heavy duty steel construction.
  - Quality bracing for correct body alignment throughout your workout.
- Attachments included are 2x Adjustable D Handles, 1x Tricep rope, 1x Straight Bar, 1x Ankle strap, 1x Short bar, 1x Lat bar.
  - Great for rehabilitation or any other workouts.
  - Includes Functional Trainer Exercise Chart with many start/finish diagrams.
    - Reversible Exercise chart with storage for attachments on opposite side.