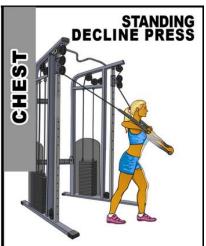

The following pictures demostrates many uses of the functional trainer:

More Information

**Warranty** Mainframe: Lifetime, Other parts: 1 year

**Product Weight** 304kg

**Product Dimension**  $107 \times 146 \times 213 \text{cm} (L \times W \times H)$