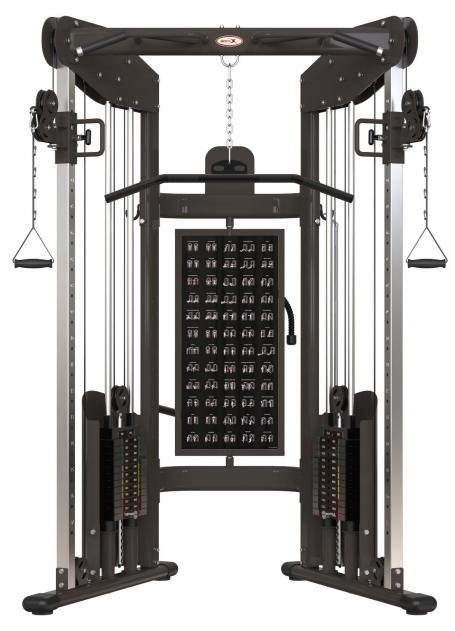

## **BODYX FUNCTIONAL TRAINER**

SKU: BK-3073

**60KG VERSION SHOWN IN IMAGE** 

PRODUCT DESCRIPTION

The **Adjustable Functional Trainer** will help you build your entire body with a huge range of functional and sport specific exercises and independent height adjustable dual cable pulleys!

## Features:

- Multi-position fully adjustable swivel pulley system.
- 2 x 90kg weight stacks / 2 x 60kg weight stacks (10lbs increment)
  - 2:1 Pulley Ratio (effective 5lbs increment)
  - Cross beam with multi-grip chin up bar.
  - High quality safety shrouds surround the weight stacks.
- Easy pull pin with handle to adjust height in seconds with over 18x adjustment points.
  - Laser cut steel plate for precision assembly and quality.
  - High quality 2000lb commercial aircraft quality cables.
  - Self-aligning nylon pulleys and bearings for smooth exercises.
    - Quality bushings provide an ultra smooth workout!
  - Gives you some of the best exercises to build a rock solid body!
    - Heavy duty steel construction.
  - Quality bracing for correct body alignment throughout your workout.
- Attachments included are 2x Adjustable D Handles, 1x Tricep rope, 1x Straight Bar, 1x Ankle strap, 1x Short bar, 1x Lat bar.
  - Great for rehabilitation or any other workouts.
  - Includes Functional Trainer Exercise Chart with many start/finish diagrams.
    - Reversible Exercise chart with storage for attachments on opposite side.