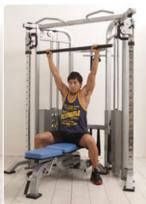

## **BODYX FUNCTIONAL TRAINER**

SKU: BK-3073

**60KG VERSION SHOWN IN IMAGE** 

PRODUCT DESCRIPTION

The **Adjustable Functional Trainer** will help you build your entire body with a huge range of functional and sport specific exercises and independent height adjustable dual cable pulleys!

The following pictures demostrates many uses of the functional trainer:

More Information

**Warranty** Mainframe: Lifetime, Other parts: 1 year

**Product Weight** 304kg

**Product Dimension**  $107 \times 146 \times 213 \text{cm} (L \times W \times H)$