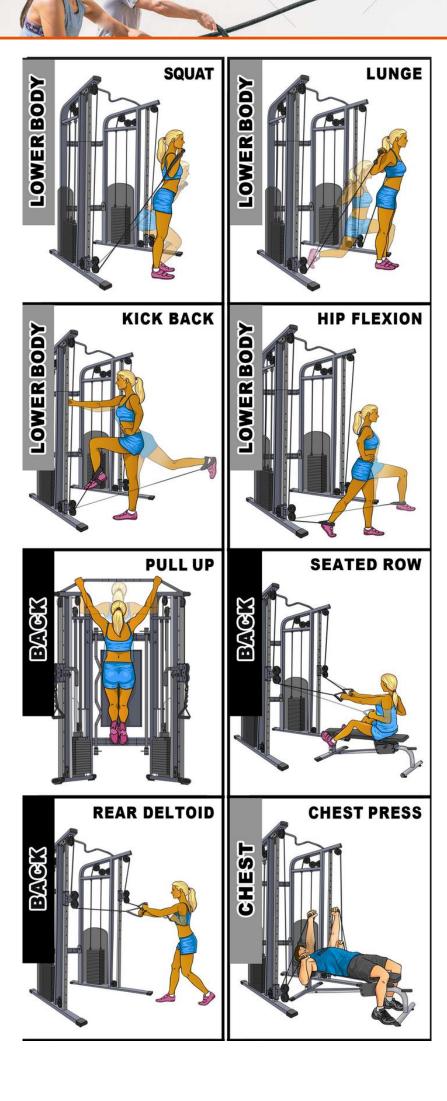

The following pictures demostrates many uses of the functional trainer:

More Information

**Warranty** Mainframe: Lifetime, Other parts: 1 year

**Product Weight** 304kg

**Product Dimension**  $107 \times 146 \times 213 \text{cm} (L \times W \times H)$

## Features:

- Multi-position fully adjustable swivel pulley system.
- 2 x 90kg weight stacks / 2 x 60kg weight stacks (10lbs increment)
  - 2:1 Pulley Ratio (effective 5lbs increment)
  - Cross beam with multi-grip chin up bar.
  - High quality safety shrouds surround the weight stacks.
- Easy pull pin with handle to adjust height in seconds with over 18x adjustment points.
  - Laser cut steel plate for precision assembly and quality.
  - High quality 2000lb commercial aircraft quality cables.
  - Self-aligning nylon pulleys and bearings for smooth exercises.
    - Quality bushings provide an ultra smooth workout!
  - Gives you some of the best exercises to build a rock solid body!
    - Heavy duty steel construction.
  - Quality bracing for correct body alignment throughout your workout.
- Attachments included are 2x Adjustable D Handles, 1x Tricep rope, 1x Straight Bar, 1x Ankle strap, 1x Short bar, 1x Lat bar.
  - Great for rehabilitation or any other workouts.
  - Includes Functional Trainer Exercise Chart with many start/finish diagrams.
    - Reversible Exercise chart with storage for attachments on opposite side.