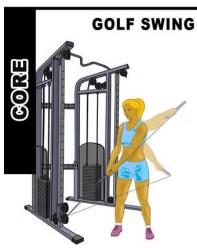

The following pictures demostrates many uses of the functional trainer:

More Information

**Warranty** Mainframe: Lifetime, Other parts: 1 year

**Product Weight** 304kg

**Product Dimension**  $107 \times 146 \times 213 \text{cm} (L \times W \times H)$