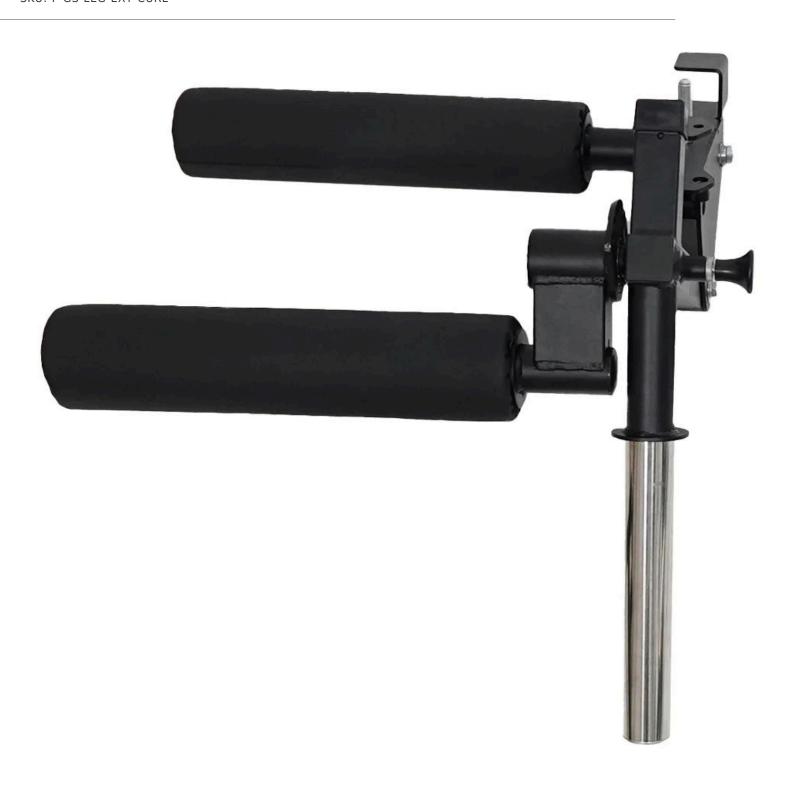

## Add Lower Body Workouts To Your Force USA G-Series All-In-One Trainer!

Level up your Force USA All-In-One Trainer with our exclusive Leg Extension and Curl Attachment. Target and isolate your Glutes, Hips, Quads, and Hamstrings across various exercises.

- Leg Extension / Curl Attachment
  - Heavy-duty high tensile steel
    - High-density padding
  - Eco-friendly powder coating
    Easy to attach and detach

Never skip leg day again! Made with durable high-density sweat-resistant foam to help you isolate the Quads, Glutes, and Hips.