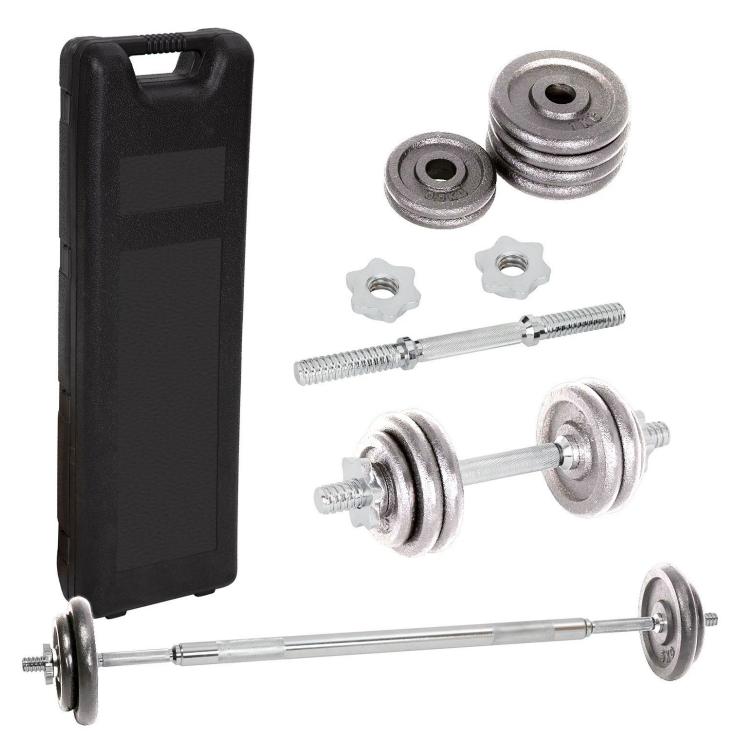

## ADJUSTABLE 2-IN-1 DUMBBELL & BARBELL SET WITH CARRY CASE - 30KG SKU: DS029

() VIGOR

PRODUCT DESCRIPTION

Want to workout but haven't got the space for each piece of equipment? Then try our fantastic 2in-1 Dumbbell & Barbell Set! Go from bicep curls to bench press in a matter of moments by simply adjusting the length of the bar and back again. And with 25kg of added weight & a carry case, it makes for a great gym on the go!

## **Product Features:**

- 2 x dumbbell barbells
  - 1 x joining bar
- 4 x collar clips
  4 x 1.25 cast iron plates
- 4 x 2.5kg cast iron plates
- 2 x 5kg cast iron plates
- Carrying case with wheels

ADDITIONAL INFORMATION