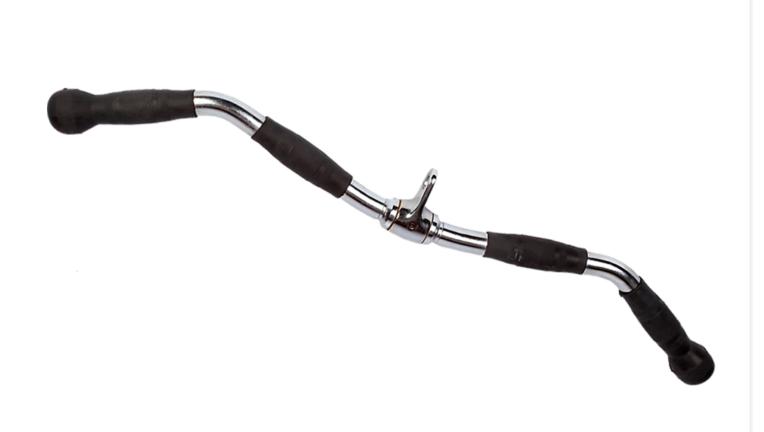

## REVOLVING CURL BAR

PRODUCT DESCRIPTION

The Revolving Curl Bar Attachment is a great addition to your home or commercial gym allowing you to train multiple exercises.

Made from solid steel this attachment will last the test of time. Rubber ergonomic grips for added comfort, allowing you to enjoy your workout and focus on your training.

The Revolving Curl Bar Attachment is a versatile attachment allowing you to focus on many body parts.

- Solid steel bar with chrome finish.
- Rubber ergonomic grips for added comfort.
  - 360 degree rotation.
  - Attach to any cable machine.