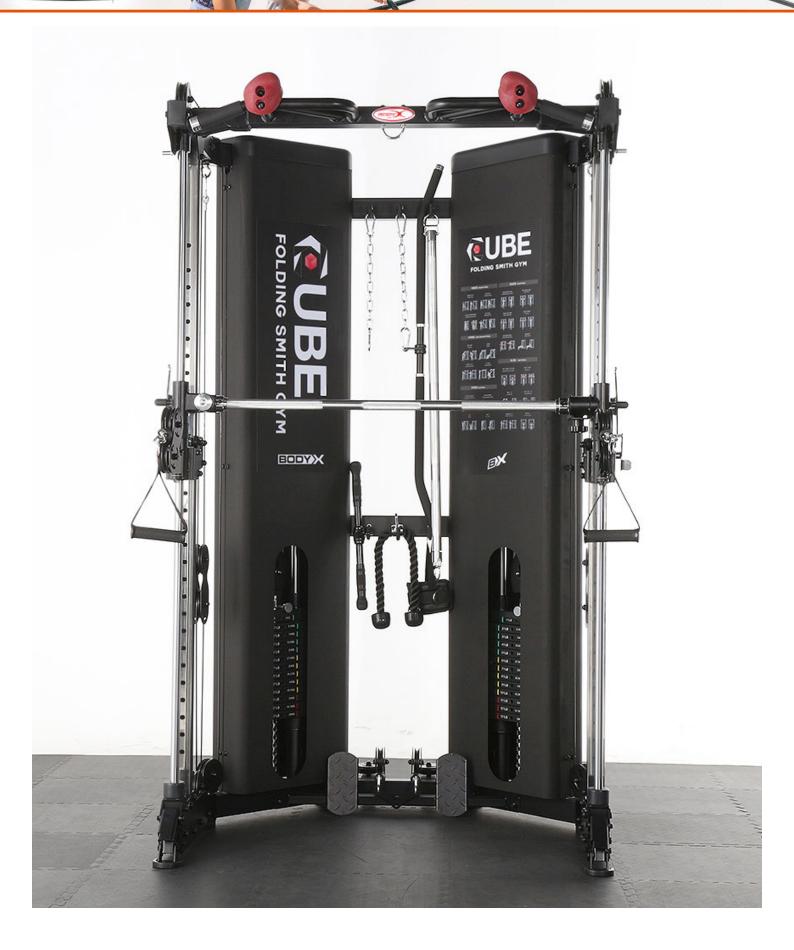

#### **BODYX CUBE**

The Folding Smith Machine, All-In-One Functional Trainer.

 The CUBE Folding Home Gym Smith Machine can transform from a depth of 120cm to as The Smith Machines ideal for improving building muscle with a lower risk of injury. Fitted with safe lock and release mechanisms and a safety catch allowing you to max out your training without the need for a spotter.

#### Key features:

- Steel aircraft cables, rated to 2,000 lbs
- 2 x 90kg weight stack
- Off-the-floor base

## This is a world first for Folding Home Gym Smith Machine. All-In-One Functional Trainer upgrade to the fitness Solution.

The smith machine

The pulleys

The stacks

The CUBE utilizes high quality 25mm self-aligning linear bearings to achieve the smooth, secure movements a smith machine needs. Change weights easily with the built in weight stack.

Dual, heavy duty swivel pulleys on the front rack form an essential component of this machine. A fixing point for the many attachments included with the CUBE, there is little you cannot perform with this cable system.

2 x 90kg precision cut steel weight stacks allow the user to increase strength over time with 20 weight increments. These easy to access, pin select weight stacks add ease for quick-changing supersets, multiple users and much more.