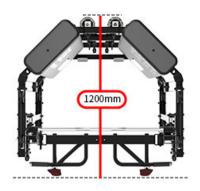

### More Information

**Product Weight** 338kg

**Product Dimension** 120 x 137 x 216cm, Folded: 60 x 124 x 216cm (Depth x Width x Height)

**Warranty** Mainframe: Lifetime, Other parts: 1 Year