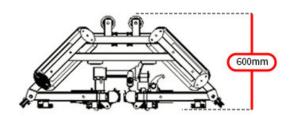

nal Trainer upgrade to the fitness Solution.



The smith machine



The pulleys



The stacks

The CUBE utilizes high quality 25mm self-aligning linear bearings to achieve the smooth, secure movements a smith machine needs. Change weights easily with the built in weight stack.

Dual, heavy duty swivel pulleys on the front rack form an essential component of this machine. A fixing point for the many attachments included with the CUBE, there is little you cannot perform with this cable system.

2 x 90kg precision cut steel weight stacks allow the user to increase strength over time with 20 weight increments. These easy to access, pin select weight stacks add ease for quick-changing supersets, multiple users and much more.













**접었을때** 최대넓이 : 1244mm



**접었을때** 최대깊이(폭) : 600mm









ADDITIONAL INFORMATION

### More Information

**Product Weight** 338kg

**Product Dimension** 120 x 137 x 216cm, Folded: 60 x 124 x 216cm (Depth x Width x Height)

**Warranty** Mainframe: Lifetime, Other parts: 1 Year