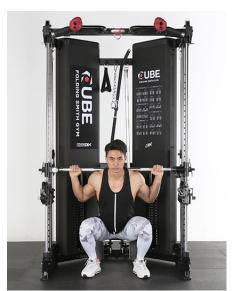

#### **BODYX CUBE**

The Folding Smith Machine, All-In-One Functional Trainer.

 The CUBE Folding Home Gym Smith Machine can transform from a depth of 120cm to as The Smith Machines ideal for improving building muscle with a lower risk of injury. Fitted with safe lock and release mechanisms and a safety catch allowing you to max out your training without the need for a spotter.

little as 60cm

- Accessories: Handles for Cable Crossovers, Lat Pull Down Bar, Tricep Pulldown rope, Push Bar, Short bar, Ankle Strap
- Works well with the <u>DHT</u>
   <u>Ultraslim Folding Bench</u> in
   which the bench can be
  folded and stored within the
   machine together.