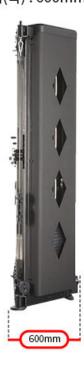

#### **BODYX CUBE**

The Folding Smith Machine, All-In-One Functional Trainer.

 The CUBE Folding Home Gym Smith Machine can transform from a depth of 120cm to as The Smith Machines ideal for improving building muscle with a lower risk of injury. Fitted with safe lock and release mechanisms and a safety catch allowing you to max out your training without the need for a spotter.

little as 60cm

- Accessories: Handles for Cable Crossovers, Lat Pull Down Bar, Tricep Pulldown rope, Push Bar, Short bar, Ankle Strap
- Works well with the <u>DHT</u>
   <u>Ultraslim Folding Bench</u> in
   which the bench can be
  folded and stored within the
   machine together.

**접었을때** 최대넓이 : 1244mm

**접었을때** 최대깊이(폭) : 600mm

ADDITIONAL INFORMATION

### More Information

**Product Weight** 338kg

**Product Dimension** 120 x 137 x 216cm, Folded: 60 x 124 x 216cm (Depth x Width x Height)

**Warranty** Mainframe: Lifetime, Other parts: 1 Year