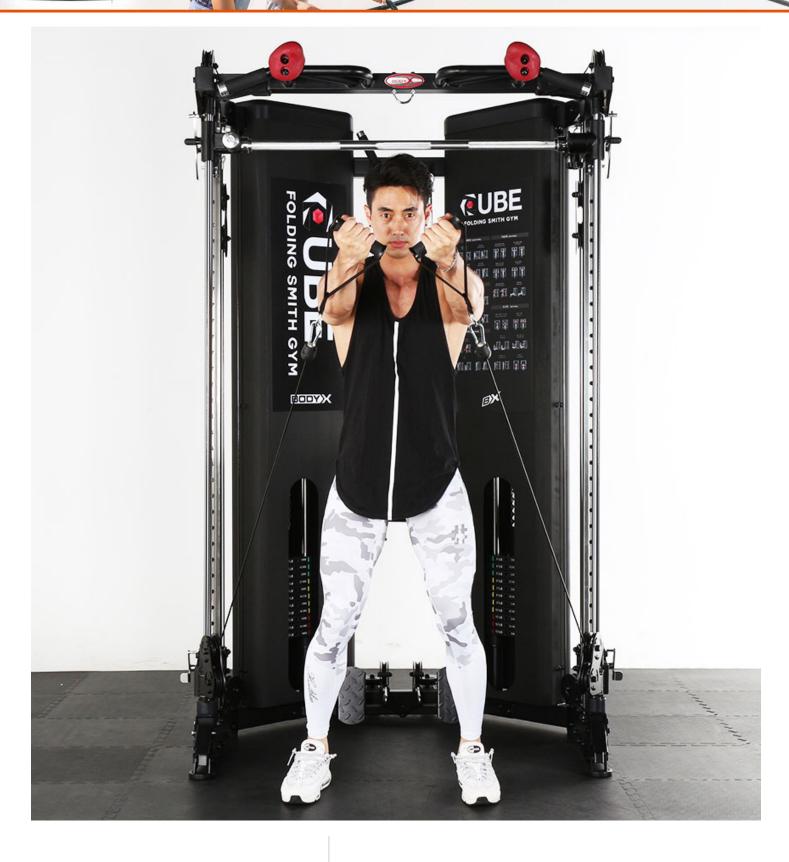

Dual, heavy duty swivel pulleys on the front rack form an essential component of this machine. A fixing point for the many attachments included with the CUBE, there is little you cannot perform with this cable system.

little as 60cm

- Accessories: Handles for Cable Crossovers, Lat Pull Down Bar, Tricep Pulldown rope, Push Bar, Short bar, Ankle Strap
- Works well with the <u>DHT</u>
   <u>Ultraslim Folding Bench</u> in
   which the bench can be
  folded and stored within the
   machine together.