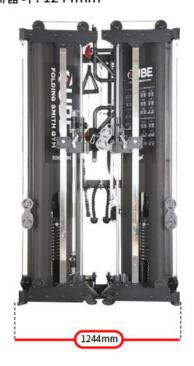

**접었을때** 최대넓이 : 1244mm

**접었을때** 최대깊이(폭) : 600mm

ADDITIONAL INFORMATION

### More Information

**Product Weight** 338kg

**Product Dimension** 120 x 137 x 216cm, Folded: 60 x 124 x 216cm (Depth x Width x Height)

**Warranty** Mainframe: Lifetime, Other parts: 1 Year