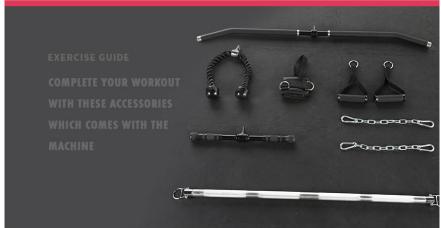

little as 60cm

- Accessories: Handles for Cable Crossovers, Lat Pull Down Bar, Tricep Pulldown rope, Push Bar, Short bar, Ankle Strap
- Works well with the <u>DHT</u>
   <u>Ultraslim Folding Bench</u> in
   which the bench can be
  folded and stored within the
   machine together.