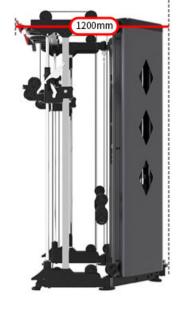

### More Information

**Product Weight** 338kg

**Product Dimension** 120 x 137 x 216cm, Folded: 60 x 124 x 216cm (Depth x Width x Height)

**Warranty** Mainframe: Lifetime, Other parts: 1 Year