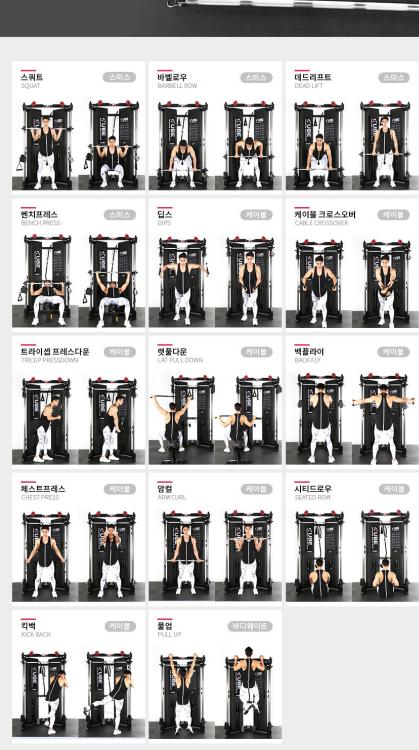

Dual, heavy duty swivel pulleys on the front rack form an essential component of this machine. A fixing point for the many attachments included with the CUBE, there is little you cannot perform with this cable system.

2 x 90kg precision cut steel weight stacks allow the user to increase strength over time with 20 weight increments. These easy to access, pin select weight stacks add ease for quick-changing supersets, multiple users and much more.