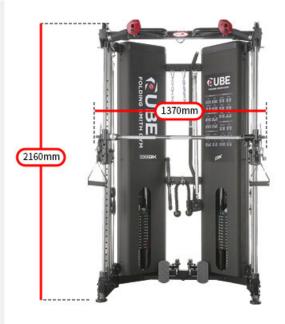

### More Information

**Product Weight** 338kg

**Product Dimension** 120 x 137 x 216cm, Folded: 60 x 124 x 216cm (Depth x Width x Height)

**Warranty** Mainframe: Lifetime, Other parts: 1 Year