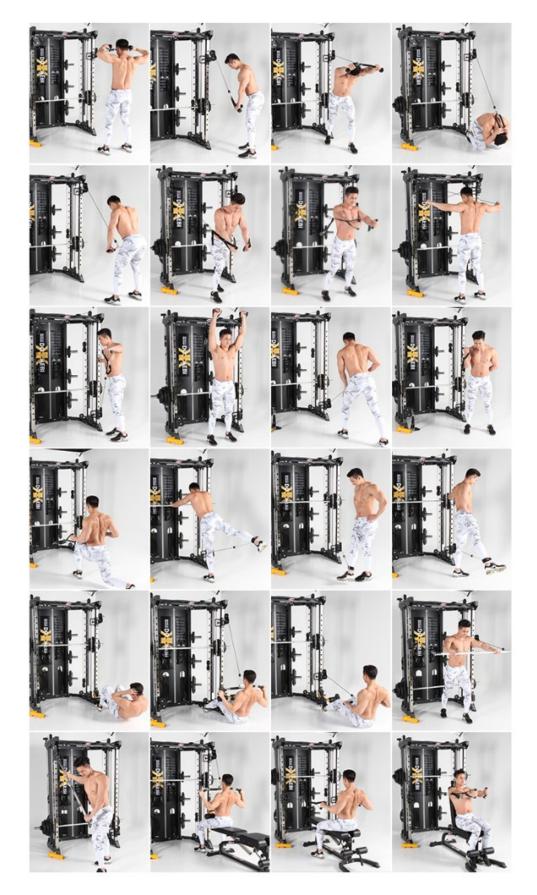

bar. Hook back anytime for safety. Secondary safety catch in place to prevent the bar from dropping beyond the preselected height.



The pulleys and stacks

Dual, heavy duty swivel pulleys on the front rack form an essential component of this machine. 2 x 90kg precision cut steel weight stacks allow the user to increase strength over time with 20 weight increments. These easy to access, pin select weight stacks add ease for quick-changing supersets, multiple users and much more. 1:1 ratio.



The half rack

Comes with a pair of J hooks and Safeties to use the machine with free weight barbell. Allows for additional attachments to add varieties to workout, like Dip handles (included), Jammer arms (optional), Leg extension/curl (optional).



## Workout examples



더 많은 운동방법은 매뉴얼을 참조하세요





더 많은 운동방법은 매뉴얼을 참조하세요



#### **Included Accessories**



### Dimensions





| HOMEGYM                   |                                                                     |
|---------------------------|---------------------------------------------------------------------|
| ADDITIONAL<br>INFORMATION |                                                                     |
|                           | More Information                                                    |
| Product Weight            | 449kg                                                               |
| <b>Product Dimension</b>  | 120 x 196 x 222cm (L x W x H), Folded: 61 x 132 x 222cm (L x W x H) |
| Warranty                  | Mainframe: Lifetime, Other parts: 1 Year                            |