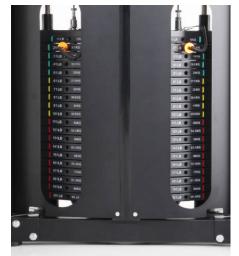

- Steel aircraft cables, rated to 2,000 lbs
- 2 x 90kg weight stack
- Off-the-floor base

The pulleys and stacks

Dual, heavy duty swivel pulleys on the front rack form an essential component of this machine. 2 x 90kg precision cut steel weight stacks allow the user to increase strength over time with 20 weight increments. These easy to access, pin select weight stacks add ease for quick-changing supersets, multiple users and much more. 1:1 ratio.