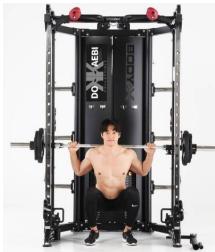

#### This is a world first for Folding Home Gym Smith Machine. All-In-One Functional Trainer upgrade to the fitness Solution.

The smith machine

The CUBE Hybrid utilizes high quality 25mm self-aligning linear bearings to achieve the smooth, secure movements a smith machine needs. Load weights easily with at the side of the bar. Hook back anytime for safety. Secondary safety catch in place to prevent the bar from dropping beyond the preselected height.

The half rack

Comes with a pair of J hooks and Safeties to use the machine with free weight barbell. Allows for additional attachments to add varieties to workout, like Dip handles (included), Jammer arms (optional), Leg extension/curl (optional).