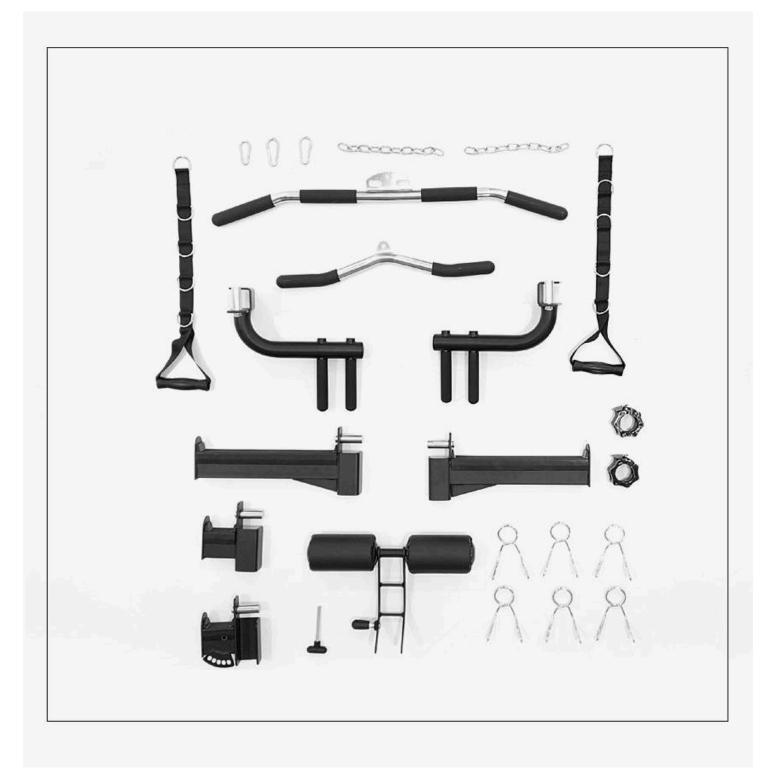

#### **Included Accessories**

> The CUBE Hyrbid Folding Home Gym Smith Machine can transform from a depth of 120cm to as little as 61cm
> Accessories: Handles for Cable Crossovers, Lat Pull Down Bar, Short bar, Dip handles, Landmine
> Works well with the <u>DHT</u> <u>Ultraslim Folding Bench</u> in which the bench can be folded and stored within the