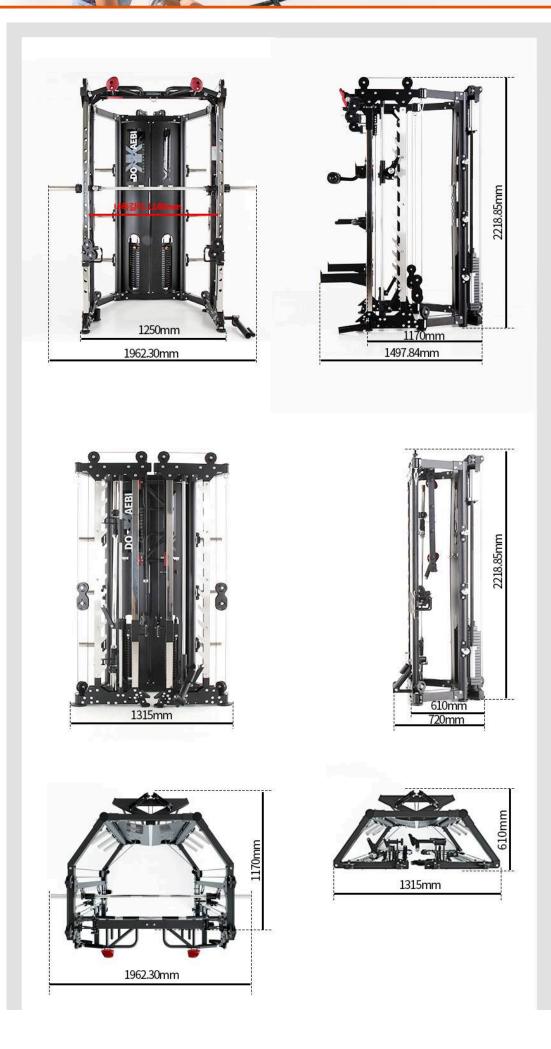

### Dimensions

| HOMEGYM                   |                                                                     |
|---------------------------|---------------------------------------------------------------------|
| ADDITIONAL<br>INFORMATION |                                                                     |
|                           | More Information                                                    |
| Product Weight            | 449kg                                                               |
| <b>Product Dimension</b>  | 120 x 196 x 222cm (L x W x H), Folded: 61 x 132 x 222cm (L x W x H) |
| Warranty                  | Mainframe: Lifetime, Other parts: 1 Year                            |