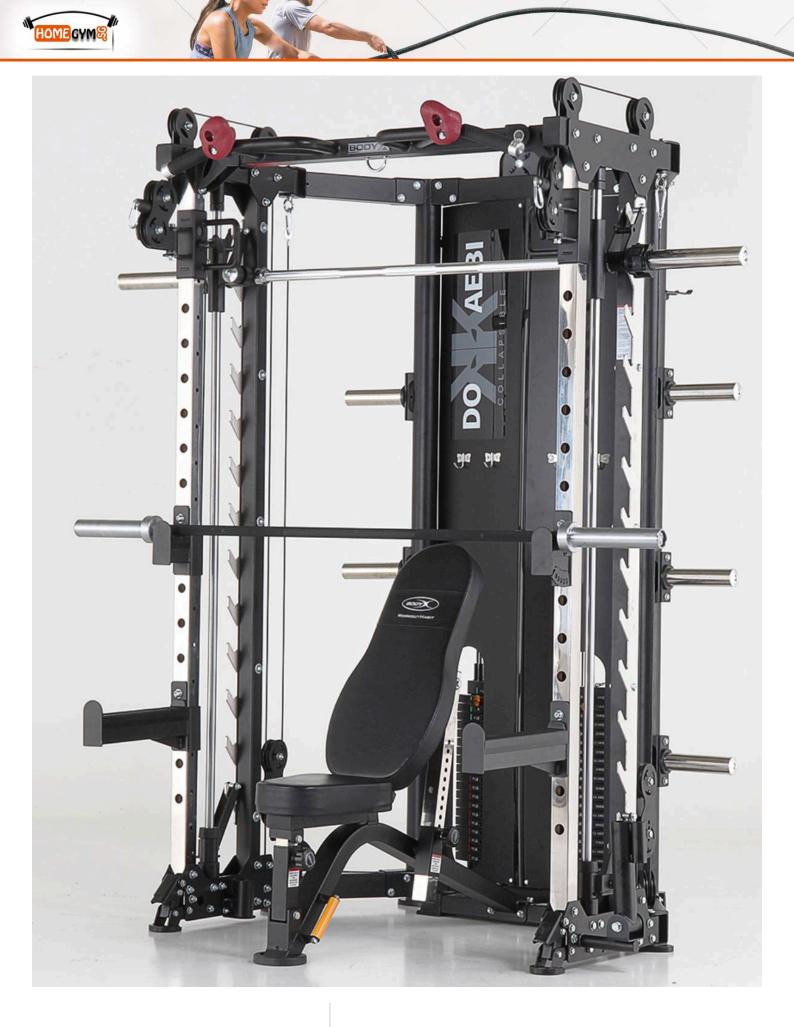

> The CUBE Hyrbid Folding Home Gym Smith Machine can transform from a depth of 120cm to as little as 61cm
> Accessories: Handles for Cable Crossovers, Lat Pull Down Bar, Short bar, Dip handles, Landmine
> Works well with the <u>DHT</u> <u>Ultraslim Folding Bench</u> in which the bench can be folded and stored within the

#### This is a world first for Folding Home Gym Smith Machine. All-In-One Functional Trainer upgrade to the fitness Solution.

The smith machine

The CUBE Hybrid utilizes high quality 25mm self-aligning linear bearings to achieve the smooth, secure movements a smith machine needs. Load weights easily with at the side of the bar. Hook back anytime for safety. Secondary safety catch in place to prevent the bar from dropping beyond the preselected height.

The half rack

Comes with a pair of J hooks and Safeties to use the machine with free weight barbell. Allows for additional attachments to add varieties to workout, like Dip handles (included), Jammer arms (optional), Leg extension/curl (optional).