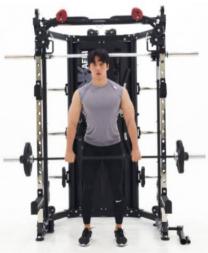

# BODYX FOLDING CUBE SMITH MACHINE HYBRID MODEL SKU: BK-3107

PRODUCT DESCRIPTION

This is a world first for Folding Home Gym Smith Machine with Pulley System. In a time where space is not always a luxury for everyone.

Combination of the popular <u>BK3058</u> and <u>Folding Cube</u>
Folds away easily after usage
Takes little workout area

**BODYX CUBE HYBRID** 

The Smith Machines ideal for improving building

The Folding Smith Machine, All-In-One Functional Trainer.

#### This is a world first for Folding Home Gym Smith Machine. All-In-One Functional Trainer upgrade to the fitness Solution.

The smith machine

The CUBE Hybrid utilizes high quality 25mm self-aligning linear bearings to achieve the smooth, secure movements a smith machine needs. Load weights easily with at the side of the bar. Hook back anytime for safety. Secondary safety catch in place to prevent the bar from dropping beyond the preselected height.