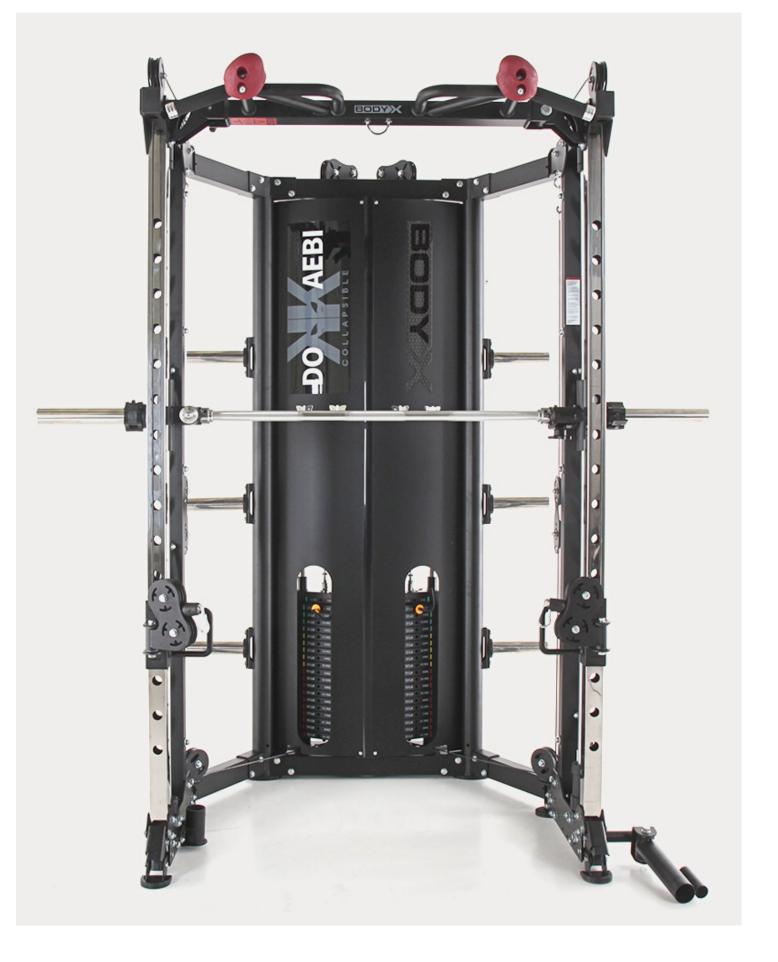

# BODYX FOLDING CUBE SMITH MACHINE HYBRID MODEL SKU: BK-3107

PRODUCT DESCRIPTION

This is a world first for Folding Home Gym Smith Machine with Pulley System. In a time where space is not always a luxury for everyone.

Combination of the popular <u>BK3058</u> and <u>Folding Cube</u>
Folds away easily after usage
Takes little workout area

**BODYX CUBE HYBRID** 

The Smith Machines ideal for improving building

The Folding Smith Machine, All-In-One Functional Trainer.

#### This is a world first for Folding Home Gym Smith Machine. All-In-One Functional Trainer upgrade to the fitness Solution.

The smith machine

The CUBE Hybrid utilizes high quality 25mm self-aligning linear bearings to achieve the smooth, secure movements a smith machine needs. Load weights easily with at the side of the bar. Hook back anytime for safety. Secondary safety catch in place to prevent the bar from dropping beyond the preselected height.

The pulleys and stacks

Dual, heavy duty swivel pulleys on the front rack form an essential component of this machine. 2 x 90kg precision cut steel weight stacks allow the user to increase strength over time with 20 weight increments. These easy to access, pin select weight stacks add ease for quick-changing supersets, multiple users and much more. 1:1 ratio.

The half rack

Comes with a pair of J hooks and Safeties to use the machine with free weight barbell. Allows for additional attachments to add varieties to workout, like Dip handles (included), Jammer arms (optional), Leg extension/curl (optional).