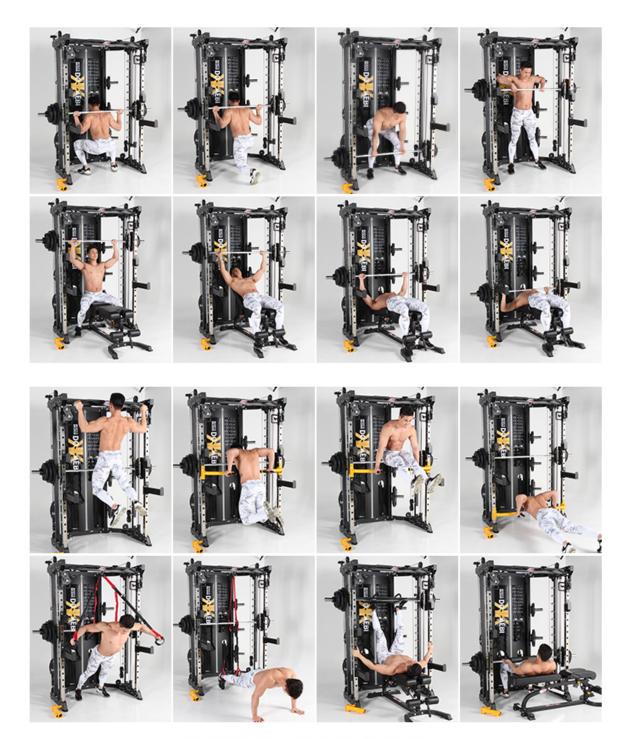

ily with at the side of the bar. Hook back anytime for safety. Secondary safety catch in place to prevent the bar from dropping beyond the preselected height.



The pulleys and stacks

Dual, heavy duty swivel pulleys on the front rack form an essential component of this machine. 2 x 90kg precision cut steel weight stacks allow the user to increase strength over time with 20 weight increments. These easy to access, pin select weight stacks add ease for quick-changing supersets, multiple users and much more. 1:1 ratio.



The half rack

Comes with a pair of J hooks and Safeties to use the machine with free weight barbell. Allows for additional attachments to add varieties to workout, like Dip handles (included), Jammer arms (optional), Leg extension/curl (optional).



## Workout examples



더 많은 운동방법은 매뉴얼을 참조하세요





더 많은 운동방법은 매뉴얼을 참조하세요



#### **Included Accessories**



### Dimensions





| HOMEGYM                   |                                                                     |
|---------------------------|---------------------------------------------------------------------|
| ADDITIONAL<br>INFORMATION |                                                                     |
|                           | More Information                                                    |
| Product Weight            | 449kg                                                               |
| <b>Product Dimension</b>  | 120 x 196 x 222cm (L x W x H), Folded: 61 x 132 x 222cm (L x W x H) |
| Warranty                  | Mainframe: Lifetime, Other parts: 1 Year