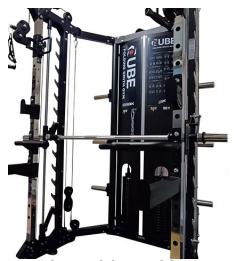

### Key features:

- Steel aircraft cables, rated to 2,000 lbs
- 2 x 90kg weight stack
- Off-the-floor base

Dual, heavy duty swivel pulleys on the front rack form an essential component of this machine. 2 x 90kg precision cut steel weight stacks allow the user to increase strength over time with 20 weight increments. These easy to access, pin select weight stacks add ease for quick-changing supersets, multiple users and much more. 1:1 ratio.

Comes with a pair of J hooks and Safeties to use the machine with free weight barbell. Allows for additional attachments to add varieties to workout, like Dip handles (included), Jammer arms (optional), Leg extension/curl (optional).