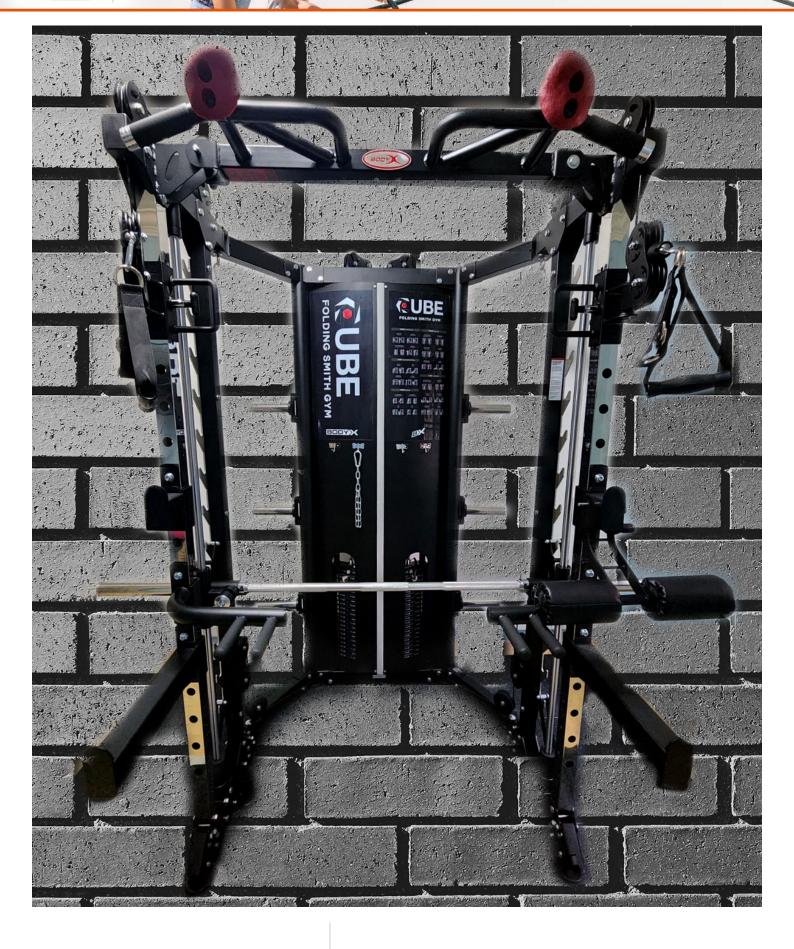

### **BODYX CUBE HYBRID**

The Folding Smith Machine, All-In-One Functional Trainer.

The Smith Machines ideal for improving building muscle with a lower risk of injury. Fitted with safe lock

- The CUBE Hyrbid Folding Home Gym Smith Machine can transform from a depth of 120cm to as little as 60cm
- Accessories: Handles for Cable Crossovers, Lat Pull Down Bar, Short bar, Dip handles, Landmine
- Works well with the <u>DHT</u>
   <u>Ultraslim Folding Bench</u> in
   which the bench can be
  folded and stored within the
   machine together.

## This is a world first for Folding Home Gym Smith Machine. All-In-One Functional Trainer upgrade to the fitness Solution.

The smith machine

The pulleys and stacks

The half rack

The CUBE Hybrid utilizes high quality 25mm self-aligning linear bearings to achieve the smooth, secure movements a smith machine needs. Load weights easily with at the side of the bar. Hook back anytime for safety. Secondary safety catch in place to prevent the bar from dropping beyond the preselected height.

Dual, heavy duty swivel pulleys on the front rack form an essential component of this machine. 2 x 90kg precision cut steel weight stacks allow the user to increase strength over time with 20 weight increments. These easy to access, pin select weight stacks add ease for quick-changing supersets, multiple users and much more. 1:1 ratio.