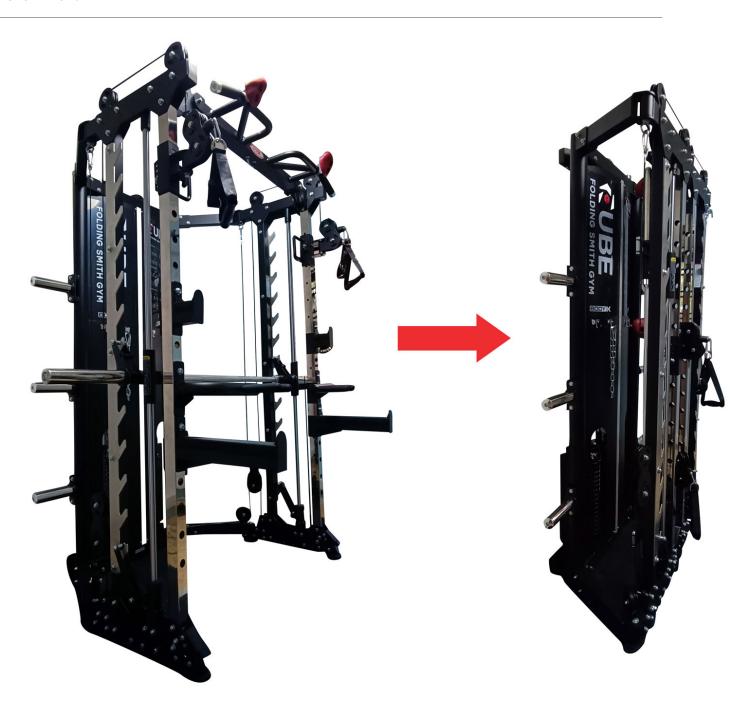

# BODYX FOLDING CUBE SMITH MACHINE HYBRID MODEL

image not available

SKU: BK-3107

PRODUCT DESCRIPTION

This is a world first for Folding Home Gym Smith Machine with Pulley System. In a time where space is not always a luxury for everyone.

- Combination of the popular <u>BK3058</u> and <u>Folding Cube</u>
   Folds away easily after usage
   Takes little workout area

### **BODYX CUBE HYBRID**

The Folding Smith Machine, All-In-One Functional Trainer.

The Smith Machines ideal for improving building muscle with a lower risk of injury. Fitted with safe lock

- The CUBE Hyrbid Folding Home Gym Smith Machine can transform from a depth of 120cm to as little as 60cm
- Accessories: Handles for Cable Crossovers, Lat Pull Down Bar, Short bar, Dip handles, Landmine
- Works well with the <u>DHT</u>
   <u>Ultraslim Folding Bench</u> in
   which the bench can be
  folded and stored within the
   machine together.