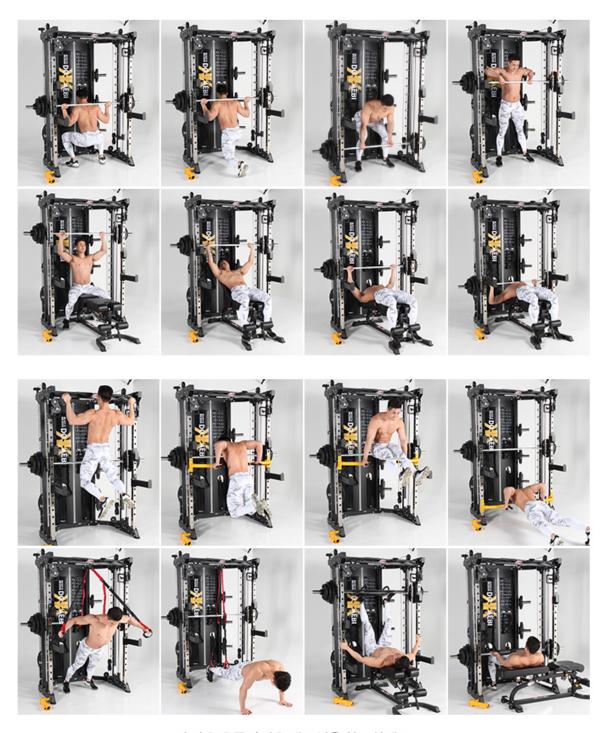

ts a smith machine needs. Load weights easily with at the side of the bar. Hook back anytime for safety. Secondary safety catch in place to prevent the bar from dropping beyond the preselected height.

Dual, heavy duty swivel pulleys on the front rack form an essential component of this machine. 2 x 90kg precision cut steel weight stacks allow the user to increase strength over time with 20 weight increments. These easy to access, pin select weight stacks add ease for quick-changing supersets, multiple users and much more. 1:1 ratio.

Comes with a pair of J hooks and Safeties to use the machine with free weight barbell. Allows for additional attachments to add varieties to workout, like Dip handles (included), Jammer arms (optional), Leg extension/curl (optional).



### Workout examples



더 많은 운동방법은 매뉴얼을 참조하세요





더 많은 운동방법은 매뉴얼을 참조하세요



### **Dimensions**



ADDITIONAL INFORMATION

### More Information

**Product Weight** 

449kg

**Product Dimension** 120 x 196 x 222cm (L x W x H), Folded: 60 x 130 x 222cm (L x W x H)

Warranty

Mainframe: Lifetime, Other parts: 1 Year