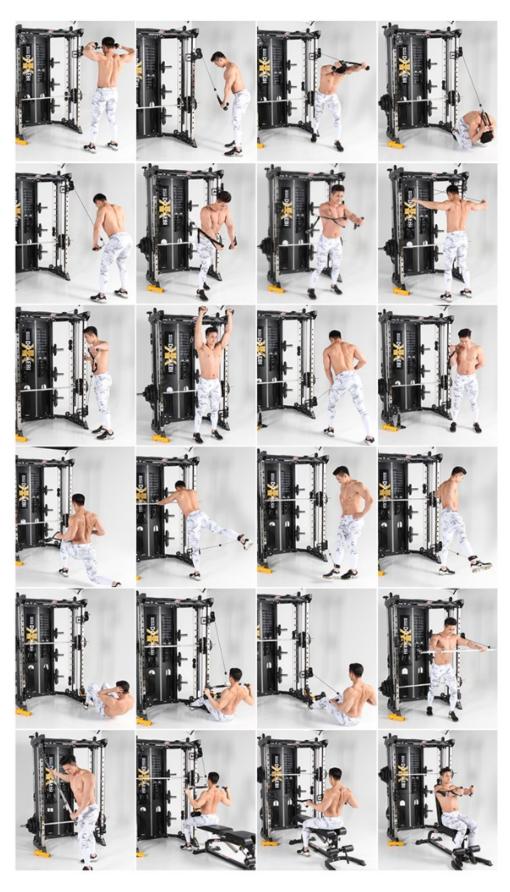

oad weights easily with at the side of the bar. Hook back anytime for safety. Secondary safety catch in place to prevent the bar from dropping beyond the preselected height.

Dual, heavy duty swivel pulleys on the front rack form an essential component of this machine. 2 x 90kg precision cut steel weight stacks allow the user to increase strength over time with 20 weight increments. These easy to access, pin select weight stacks add ease for quick-changing supersets, multiple users and much more. 1:1 ratio.

Comes with a pair of J hooks and Safeties to use the machine with free weight barbell. Allows for additional attachments to add varieties to workout, like Dip handles (included), Jammer arms (optional), Leg extension/curl (optional).



### Workout examples



더 많은 운동방법은 매뉴얼을 참조하세요





더 많은 운동방법은 매뉴얼을 참조하세요



### **Dimensions**



ADDITIONAL INFORMATION

### More Information

**Product Weight** 

449kg

**Product Dimension** 120 x 196 x 222cm (L x W x H), Folded: 60 x 130 x 222cm (L x W x H)

Warranty

Mainframe: Lifetime, Other parts: 1 Year