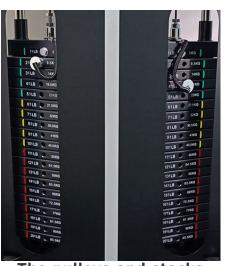

Dual, heavy duty swivel pulleys on the front rack form an essential component of this machine. 2 x 90kg precision cut steel weight stacks allow the user to increase strength over time with 20 weight increments. These easy to access, pin select weight stacks add ease for quick-changing supersets, multiple users and much more. 1:1 ratio.