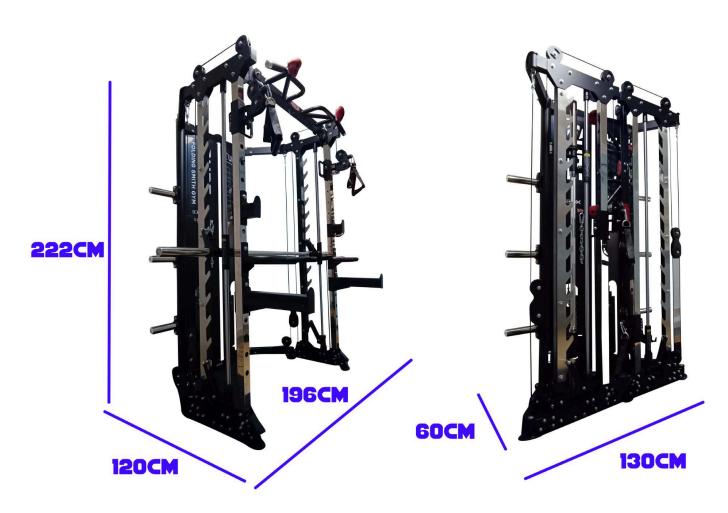

### **Dimensions**

ADDITIONAL INFORMATION

### More Information

**Product Weight** 

449kg

**Product Dimension** 120 x 196 x 222cm (L x W x H), Folded: 60 x 130 x 222cm (L x W x H)

Warranty

Mainframe: Lifetime, Other parts: 1 Year