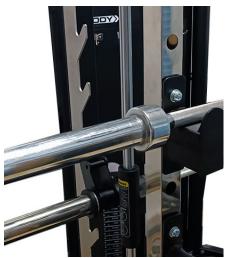

## This is a world first for Folding Home Gym Smith Machine. All-In-One Functional Trainer upgrade to the fitness Solution.

The smith machine

The pulleys and stacks

The half rack

The CUBE Hybrid utilizes high quality 25mm self-aligning linear bearings to achieve the smooth, secure movements a smith machine needs. Load weights easily with at the side of the bar. Hook back anytime for safety. Secondary safety catch in place to prevent the bar from dropping beyond the preselected height.

Dual, heavy duty swivel pulleys on the front rack form an essential component of this machine. 2 x 90kg precision cut steel weight stacks allow the user to increase strength over time with 20 weight increments. These easy to access, pin select weight stacks add ease for quick-changing supersets, multiple users and much more. 1:1 ratio.