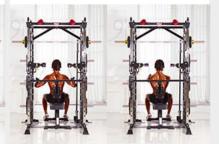

# 어시스트 옵션운동

<mark>딥스</mark> DIPS

**푸쉬업** PUSH UP

<mark>풀업</mark> PULL UP

레그레이즈 LEG RAISE

<mark>숄더벤치 프레스</mark> LEVER ARM KIT

로잉 ROWING

레그프레스