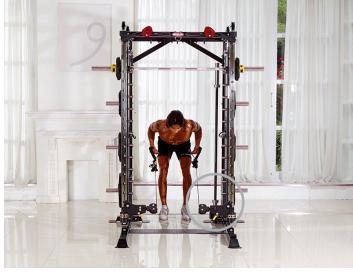

#### Adjustable width and height dual cable

Most systems in the market only provides adjustable height, but the Bodyx MForc bring it to a whole new level with adjustable width cables, which:

- Allows full width cable workout while keeping overall footprint small
- Provides better position for bilateral arm workout
- Allows using both weight stack for lat pulldown (Double the weight)
- Provides more variation when using with many cable attachments

## UNIQUE CORE SUPPORT ATTACHMENT

The MForc has a world-first interchangeable support attachment that can be fitted on the machine

- Core support Pad helps to stabilise the body and isolate the muscles to work on
- Knee support pad helps to hold you down while doing lat pulldown
- Feet support bar provides leg support for low row