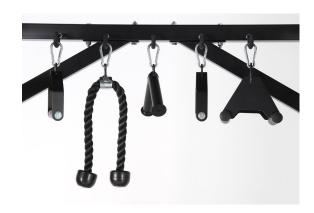

#### EASILY STORE YOUR WEIGHTS AND ATTACHMENTS

To keep your workout space safe and organised, the MForc comes with storage for 1 Olympic style barbells, 6 Olympic weight plate holders and hooks for cable attachments.