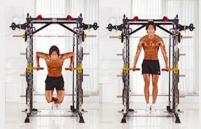

## MASSIVE 250KG CHIN-UP BAR WEIGHT RATING

Your ergonomically designed multi-grip Chin-Up and Pull-Up station comes with a huge 250kg weight rating. With an ultra-comfortable grip, you can perform widegrip, close-grip, underhand, overhand and many other positions to build strength and muscle mass. Perform assisted chin up with the included strap attachment.

You can also hook up your resistance bands to the conveniently placed anchor point, helping you power through the toughest sessions.