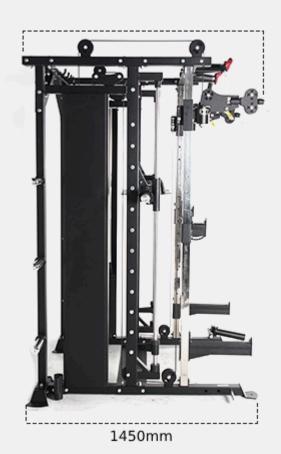

|                          | More Information                                          |
|--------------------------|-----------------------------------------------------------|
| Warranty                 | Mainframe: Lifetime, Other parts: 2 years, Labour: 1 year |
| More Information         | 2 x 90kg weight stack                                     |
| <b>Product Weight</b>    | 437kg                                                     |
| <b>Product Dimension</b> | 147 x 190 x 225cm (L x W x H)                             |