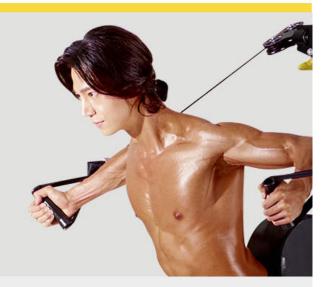

#### Adjustable width and height dual cable

Most systems in the market only provides adjustable height, but the Bodyx MForc bring it to a whole new level with adjustable width cables, which:

- Allows full width cable workout while keeping overall footprint small
- Provides better position for bilateral arm workout
- Allows using both weight stack for lat pulldown (Double the weight)
- Provides more variation when using with many cable attachments

#### **INCREASE INTENSITY USING BANDS**

With the included band pegs, you can add resistance bands to your smith machine or half rack barbell to workout without the need for weight plates. Simply add more bands to increase the intensity when needed.