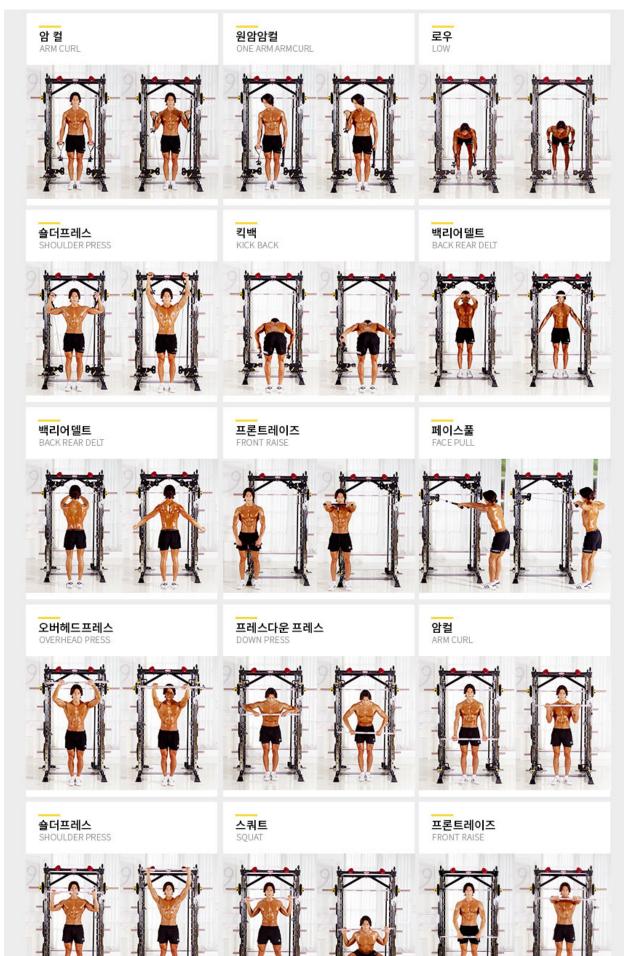

# 어시스트 옵션운동

<mark>딥스</mark> DIPS

**푸쉬업** PUSH UP

<mark>풀업</mark> PULL UP

레그레이즈 LEG RAISE

<mark>숄더벤치 프레스</mark> LEVER ARM KIT

로잉 ROWING

레그프레스