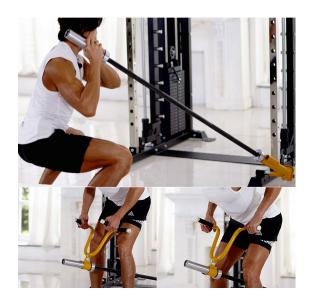

## BUILD EXPLOSIVE POWER AND A RIPPED TORSO

The Core Trainer is one of the best ways to build explosive power throughout your core while adding a range of rotational torso exercises to your upper body training when used with a barbell. The T Bar Row Handle offers multi-grip positions to really target your lats, traps, biceps and triceps.