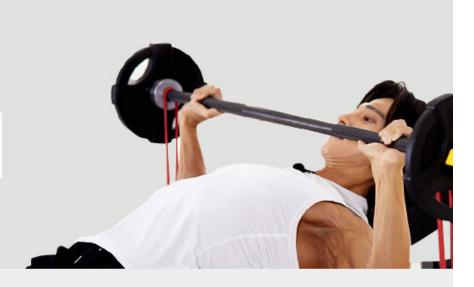

#### **DIP HANDLES**

The adjustable dip handles come with 2 different grip width to choose from. You can also perform weighted dips by attaching to the cable system using a dip belt.