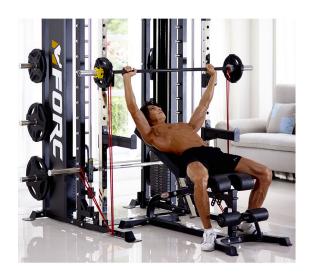

#### **INCREASE INTENSITY USING BANDS**

With the included band pegs, you can add resistance bands to your smith machine or half rack barbell to workout without the need for weight plates. Simply add more bands to increase the intensity when needed.