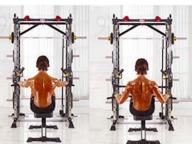

#### Adjustable width and height dual cable

Most systems in the market only provides adjustable height, but the Bodyx MForc bring it to a whole new level with adjustable width cables, which:

- Allows full width cable workout while keeping overall footprint small
- Provides better position for bilateral arm workout
- Allows using both weight stack for lat pulldown (Double the weight)
- Provides more variation when using with many cable attachments