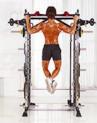

## MASSIVE 250KG CHIN-UP BAR WEIGHT RATING

Your ergonomically designed multi-grip Chin-Up and Pull-Up station comes with a huge 250kg weight rating. With an ultra-comfortable grip, you can perform widegrip, close-grip, underhand, overhand and many other positions to build strength and muscle mass. Perform assisted chin up with the included strap attachment.

You can also hook up your resistance bands to the conveniently placed anchor point, helping you power through the toughest sessions.