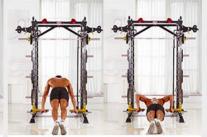

### ULTRA-WIDE LEG PRESS TO ENHANCE YOUR SMITH MACHINE

Your heavy-duty high tensile steel Leg Press Plate can be easily added to your Smith Machine to change up your workout. This extra-wide plate offers incredible grip and a range of feet positions so you can go wide or narrow during leg press exercises.

## BUILD EXPLOSIVE POWER AND A RIPPED TORSO

The Core Trainer is one of the best ways to build explosive power throughout your core while adding a range of rotational torso exercises to your upper body training when used with a barbell. The T Bar Row Handle offers multi-grip positions to really target your lats, traps, biceps and triceps.