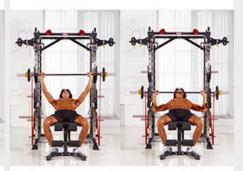

### ULTRA-WIDE LEG PRESS TO ENHANCE YOUR SMITH MACHINE

Your heavy-duty high tensile steel Leg Press Plate can be easily added to your Smith Machine to change up your workout. This extra-wide plate offers incredible grip and a range of feet positions so you can go wide or narrow during leg press exercises.