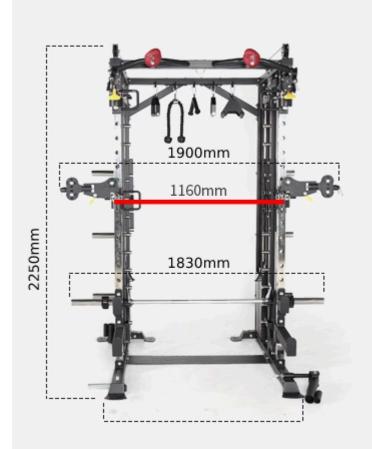

#### **SPECIFICATIONS**

Weight Ratings:
J Hook: 250kg (static test)
Safety Bars: 350kg
Smith Bar: 250kg
Chin Up Bar: 250kg
Cable Rating: 907kg
TRX Anchor Rating: 120kg
Plate Holders: 150kg

ADDITIONAL INFORMATION

|                          | More Information                                          |
|--------------------------|-----------------------------------------------------------|
| Warranty                 | Mainframe: Lifetime, Other parts: 2 years, Labour: 1 year |
| More Information         | 2 x 90kg weight stack                                     |
| <b>Product Weight</b>    | 437kg                                                     |
| <b>Product Dimension</b> | 147 x 190 x 225cm (L x W x H)                             |