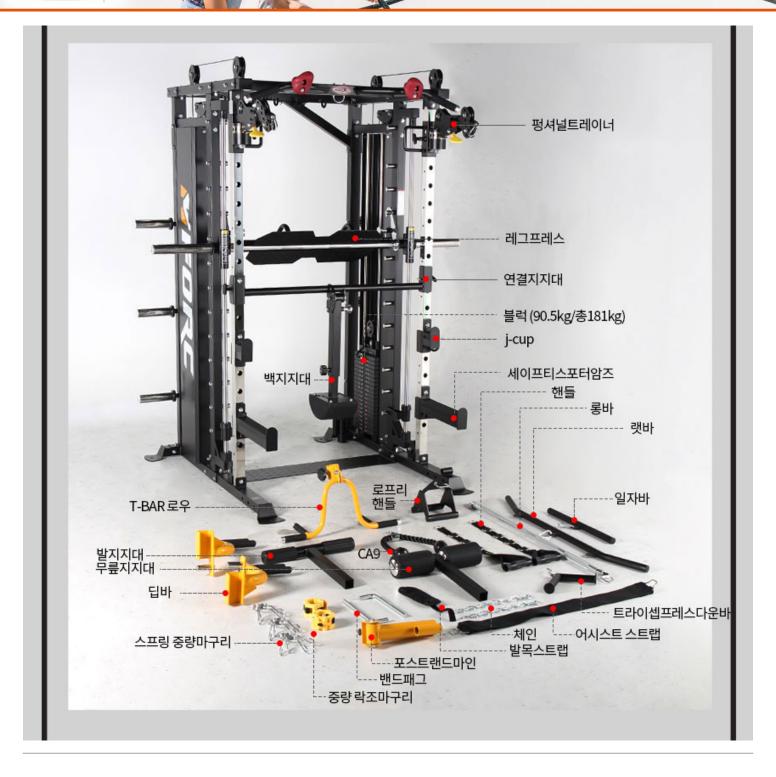

#### BODYX MFORC ALL-IN-1 TRAINER

image not available

SKU: BK-3087B

PRODUCT DESCRIPTION

#### Adjustable width and height dual cable

Most systems in the market only provides adjustable height, but the Bodyx MForc bring it to a whole new level with adjustable width cables, which:

- Allows full width cable workout while keeping overall footprint small
- Provides better position for bilateral arm workout
- Allows using both weight stack for lat pulldown (Double the weight)
- Provides more variation when using with many cable attachments

## UNIQUE CORE SUPPORT ATTACHMENT

The MForc has a world-first interchangeable support attachment that can be fitted on the machine

- Core support Pad helps to stabilise the body and isolate the muscles to work on
- Knee support pad helps to hold you down while doing lat pulldown
- Feet support bar provides leg support for low row

#### **INCREASE INTENSITY USING BANDS**

With the included band pegs, you can add resistance bands to your smith machine or half rack barbell to workout without the need for weight plates. Simply add more bands to increase the intensity when needed.

#### **DIP HANDLES**

The adjustable dip handles come with 2 different grip width to choose from. You can also perform weighted dips by attaching to the cable system using a dip belt.

### ULTRA-WIDE LEG PRESS TO ENHANCE YOUR SMITH MACHINE

Your heavy-duty high tensile steel Leg Press Plate can be easily added to your Smith Machine to change up your workout. This extra-wide plate offers incredible grip and a range of feet positions so you can go wide or narrow during leg press exercises.

## BUILD EXPLOSIVE POWER AND A RIPPED TORSO

The Core Trainer is one of the best ways to build explosive power throughout your core while adding a range of rotational torso exercises to your upper body training when used with a barbell. The T Bar Row Handle offers multi-grip positions to really target your lats, traps, biceps and triceps.

## MASSIVE 250KG CHIN-UP BAR WEIGHT RATING

Your ergonomically designed multi-grip Chin-Up and Pull-Up station comes with a huge 250kg weight rating. With an ultra-comfortable grip, you can perform widegrip, close-grip, underhand, overhand and many other positions to build strength and muscle mass. Perform assisted chin up with the included strap attachment.

You can also hook up your resistance bands to the conveniently placed anchor point, helping you power through the toughest sessions.

#### EASILY STORE YOUR WEIGHTS AND ATTACHMENTS

To keep your workout space safe and organised, the MForc comes with storage for 1 Olympic style barbells, 6 Olympic weight plate holders and hooks for cable attachments.

#### **SPECIFICATIONS**

Weight Ratings:
J Hook: 250kg (static test)
Safety Bars: 350kg
Smith Bar: 250kg
Chin Up Bar: 250kg
Cable Rating: 907kg
TRX Anchor Rating: 120kg
Plate Holders: 150kg

ADDITIONAL INFORMATION