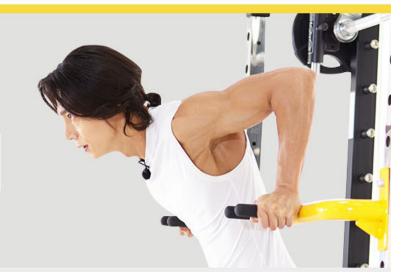

#### **DIP HANDLES**

The adjustable dip handles come with 2 different grip width to choose from. You can also perform weighted dips by attaching to the cable system using a dip belt.