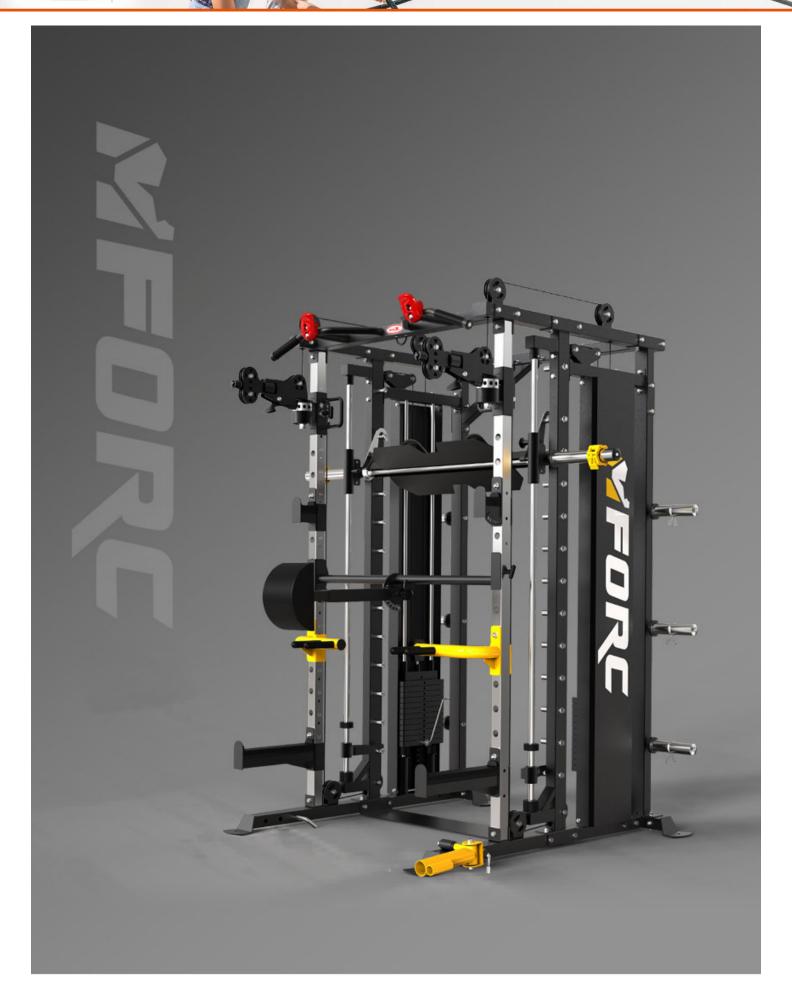

#### BODYX MFORC ALL-IN-1 TRAINER

image not available

SKU: BK-3087B

PRODUCT DESCRIPTION

#### Adjustable width and height dual cable

Most systems in the market only provides adjustable height, but the Bodyx MForc bring it to a whole new level with adjustable width cables, which:

- Allows full width cable workout while keeping overall footprint small
- Provides better position for bilateral arm workout
- Allows using both weight stack for lat pulldown (Double the weight)
- Provides more variation when using with many cable attachments

## UNIQUE CORE SUPPORT ATTACHMENT

The MForc has a world-first interchangeable support attachment that can be fitted on the machine

- Core support Pad helps to stabilise the body and isolate the muscles to work on
- Knee support pad helps to hold you down while doing lat pulldown
- Feet support bar provides leg support for low row

#### **INCREASE INTENSITY USING BANDS**

With the included band pegs, you can add resistance bands to your smith machine or half rack barbell to workout without the need for weight plates. Simply add more bands to increase the intensity when needed.

#### **DIP HANDLES**

The adjustable dip handles come with 2 different grip width to choose from. You can also perform weighted dips by attaching to the cable system using a dip belt.

### ULTRA-WIDE LEG PRESS TO ENHANCE YOUR SMITH MACHINE

Your heavy-duty high tensile steel Leg Press Plate can be easily added to your Smith Machine to change up your workout. This extra-wide plate offers incredible grip and a range of feet positions so you can go wide or narrow during leg press exercises.

## BUILD EXPLOSIVE POWER AND A RIPPED TORSO

The Core Trainer is one of the best ways to build explosive power throughout your core while adding a range of rotational torso exercises to your upper body training when used with a barbell. The T Bar Row Handle offers multi-grip positions to really target your lats, traps, biceps and triceps.

## MASSIVE 250KG CHIN-UP BAR WEIGHT RATING

Your ergonomically designed multi-grip Chin-Up and Pull-Up station comes with a huge 250kg weight rating. With an ultra-comfortable grip, you can perform widegrip, close-grip, underhand, overhand and many other positions to build strength and muscle mass. Perform assisted chin up with the included strap attachment.

#### EASILY STORE YOUR WEIGHTS AND ATTACHMENTS

To keep your workout space safe and organised, the MForc comes with storage for 1 Olympic style barbells, 6 Olympic weight plate holders and hooks for cable attachments.