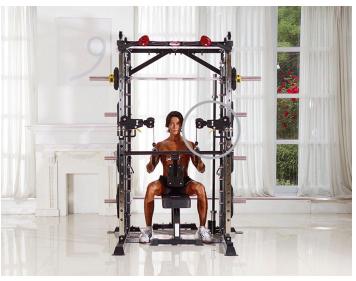

## UNIQUE CORE SUPPORT ATTACHMENT

The MForc has a world-first interchangeable support attachment that can be fitted on the machine

- Core support Pad helps to stabilise the body and isolate the muscles to work on
- Knee support pad helps to hold you down while doing lat pulldown
- Feet support bar provides leg support for low row