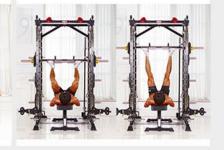

## MASSIVE 250KG CHIN-UP BAR WEIGHT RATING

Your ergonomically designed multi-grip Chin-Up and Pull-Up station comes with a huge 250kg weight rating. With an ultra-comfortable grip, you can perform widegrip, close-grip, underhand, overhand and many other positions to build strength and muscle mass. Perform assisted chin up with the included strap attachment.

You can also hook up your resistance bands to the conveniently placed anchor point, helping you power through the toughest sessions.