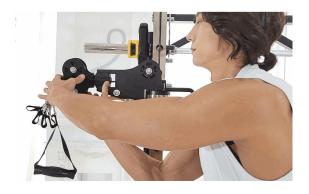

## UNIQUE CORE SUPPORT ATTACHMENT

The MForc has a world-first interchangeable support attachment that can be fitted on the machine

- Core support Pad helps to stabilise the body and isolate the muscles to work on
- Knee support pad helps to hold you down while doing lat pulldown
- Feet support bar provides leg support for low row

## BUILD EXPLOSIVE POWER AND A RIPPED TORSO

The Core Trainer is one of the best ways to build explosive power throughout your core while adding a range of rotational torso exercises to your upper body training when used with a barbell. The T Bar Row Handle offers multi-grip positions to really target your lats, traps, biceps and triceps.