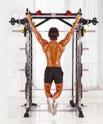

#### Adjustable width and height dual cable

Most systems in the market only provides adjustable height, but the Bodyx MForc bring it to a whole new level with adjustable width cables, which:

- Allows full width cable workout while keeping overall footprint small
- Provides better position for bilateral arm workout
- Allows using both weight stack for lat pulldown (Double the weight)
- Provides more variation when using with many cable attachments

## UNIQUE CORE SUPPORT ATTACHMENT

The MForc has a world-first interchangeable support attachment that can be fitted on the machine

- Core support Pad helps to stabilise the body and isolate the muscles to work on
- Knee support pad helps to hold you down while doing lat pulldown
- Feet support bar provides leg support for low row