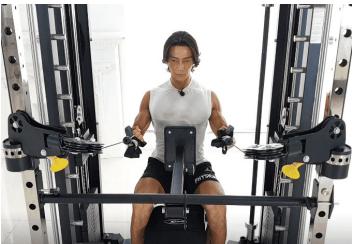

#### **DIP HANDLES**

The adjustable dip handles come with 2 different grip width to choose from. You can also perform weighted dips by attaching to the cable system using a dip belt.