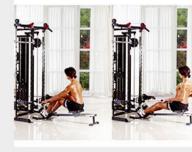

#### Adjustable width and height dual cable

Most systems in the market only provides adjustable height, but the Bodyx MForc bring it to a whole new level with adjustable width cables, which:

- Allows full width cable workout while keeping overall footprint small
- Provides better position for bilateral arm workout
- Allows using both weight stack for lat pulldown (Double the weight)
- Provides more variation when using with many cable attachments

## UNIQUE CORE SUPPORT ATTACHMENT

The MForc has a world-first interchangeable support attachment that can be fitted on the machine

- Core support Pad helps to stabilise the body and isolate the muscles to work on
- Knee support pad helps to hold you down while doing lat pulldown
- Feet support bar provides leg support for low row