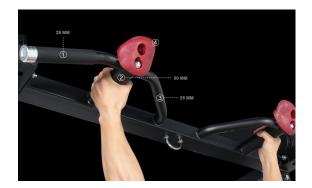

#### Adjustable width and height dual cable

Most systems in the market only provides adjustable height, but the Bodyx MForc bring it to a whole new level with adjustable width cables, which:

- Allows full width cable workout while keeping overall footprint small
- Provides better position for bilateral arm workout
- Allows using both weight stack for lat pulldown (Double the weight)
- Provides more variation when using with many cable attachments