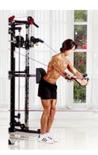

#### BODYX MFORC ALL-IN-1 TRAINER

image not available

SKU: BK-3087B

PRODUCT DESCRIPTION

#### Adjustable width and height dual cable

Most systems in the market only provides adjustable height, but the Bodyx MForc bring it to a whole new level with adjustable width cables, which:

- Allows full width cable workout while keeping overall footprint small
- Provides better position for bilateral arm workout
- Allows using both weight stack for lat pulldown (Double the weight)
- Provides more variation when using with many cable attachments