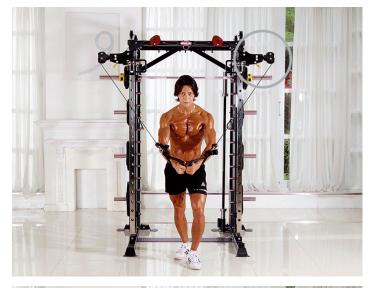

#### Adjustable width and height dual cable

Most systems in the market only provides adjustable height, but the Bodyx MForc bring it to a whole new level with adjustable width cables, which:

- Allows full width cable workout while keeping overall footprint small
- Provides better position for bilateral arm workout
- Allows using both weight stack for lat pulldown (Double the weight)
- Provides more variation when using with many cable attachments

**INCLUDED ATTACHMENTS** 

**WORKOUTS** 

로우 ROW

로우 ROW

<mark>랫풀다운</mark> LAT PULL DOWN

로우 ROW

롱풀 LONG PULL

체스트프레스 CHEST PRESS