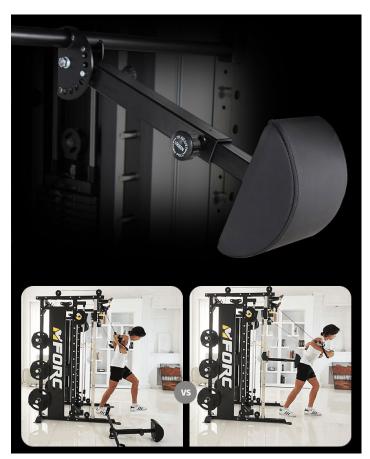

## UNIQUE CORE SUPPORT ATTACHMENT

The MForc has a world-first interchangeable support attachment that can be fitted on the machine

- Core support Pad helps to stabilise the body and isolate the muscles to work on
- Knee support pad helps to hold you down while doing lat pulldown
- Feet support bar provides leg support for low row