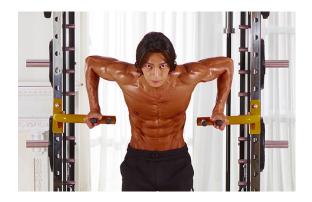

## MASSIVE 250KG CHIN-UP BAR WEIGHT RATING

Your ergonomically designed multi-grip Chin-Up and Pull-Up station comes with a huge 250kg weight rating. With an ultra-comfortable grip, you can perform widegrip, close-grip, underhand, overhand and many other positions to build strength and muscle mass. Perform assisted chin up with the included strap attachment.

You can also hook up your resistance bands to the conveniently placed anchor point, helping you power through the toughest sessions.