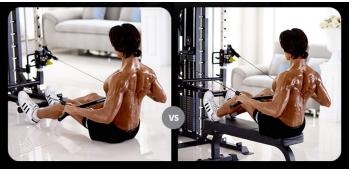

## UNIQUE CORE SUPPORT ATTACHMENT

The MForc has a world-first interchangeable support attachment that can be fitted on the machine

- Core support Pad helps to stabilise the body and isolate the muscles to work on
- Knee support pad helps to hold you down while doing lat pulldown
- Feet support bar provides leg support for low row