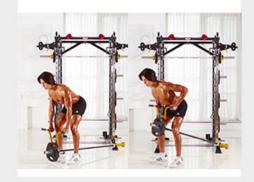

## BUILD EXPLOSIVE POWER AND A RIPPED TORSO

The Core Trainer is one of the best ways to build explosive power throughout your core while adding a range of rotational torso exercises to your upper body training when used with a barbell. The T Bar Row Handle offers multi-grip positions to really target your lats, traps, biceps and triceps.