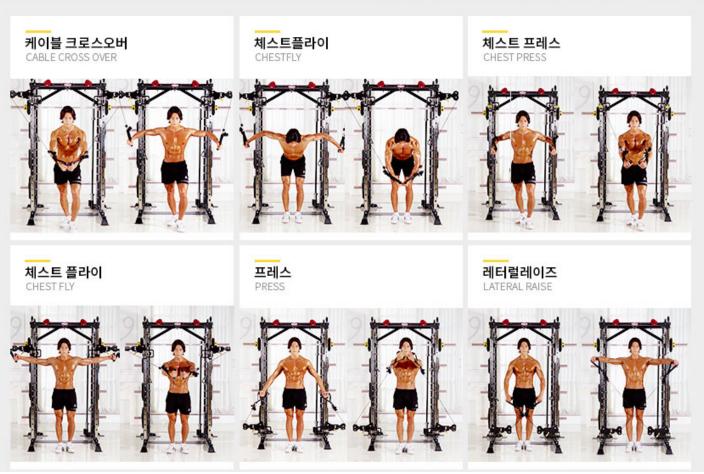

**INCLUDED ATTACHMENTS** 

**WORKOUTS** 

로우 ROW

로우 ROW

<mark>랫풀다운</mark> LAT PULL DOWN

로우 ROW

롱풀 LONG PULL

체스트프레스 CHEST PRESS