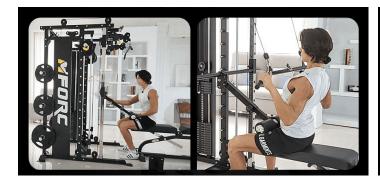

#### Adjustable width and height dual cable

Most systems in the market only provides adjustable height, but the Bodyx MForc bring it to a whole new level with adjustable width cables, which:

- Allows full width cable workout while keeping overall footprint small
- Provides better position for bilateral arm workout
- Allows using both weight stack for lat pulldown (Double the weight)
- Provides more variation when using with many cable attachments