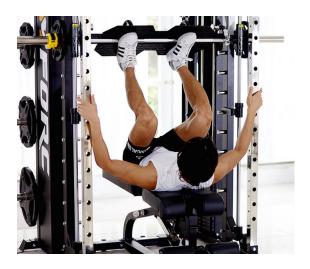

## UNIQUE CORE SUPPORT ATTACHMENT

The MForc has a world-first interchangeable support attachment that can be fitted on the machine

- Core support Pad helps to stabilise the body and isolate the muscles to work on
- Knee support pad helps to hold you down while doing lat pulldown
- Feet support bar provides leg support for low row