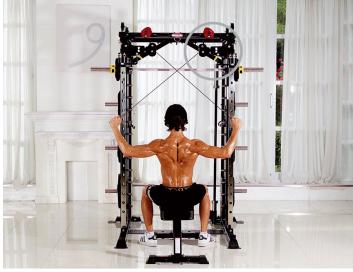

#### Adjustable width and height dual cable

Most systems in the market only provides adjustable height, but the Bodyx MForc bring it to a whole new level with adjustable width cables, which:

- Allows full width cable workout while keeping overall footprint small
- Provides better position for bilateral arm workout
- Allows using both weight stack for lat pulldown (Double the weight)
- Provides more variation when using with many cable attachments

**INCLUDED ATTACHMENTS** 

**WORKOUTS** 

로우 ROW

로우 ROW

<mark>랫풀다운</mark> LAT PULL DOWN

로우 ROW

롱풀 LONG PULL

체스트프레스 CHEST PRESS