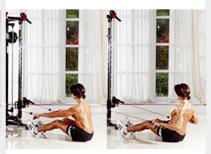

## BUILD EXPLOSIVE POWER AND A RIPPED TORSO

The Core Trainer is one of the best ways to build explosive power throughout your core while adding a range of rotational torso exercises to your upper body training when used with a barbell. The T Bar Row Handle offers multi-grip positions to really target your lats, traps, biceps and triceps.