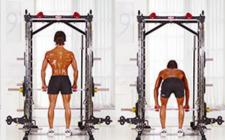

## BUILD EXPLOSIVE POWER AND A RIPPED TORSO

The Core Trainer is one of the best ways to build explosive power throughout your core while adding a range of rotational torso exercises to your upper body training when used with a barbell. The T Bar Row Handle offers multi-grip positions to really target your lats, traps, biceps and triceps.