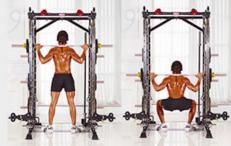

#### Adjustable width and height dual cable

Most systems in the market only provides adjustable height, but the Bodyx MForc bring it to a whole new level with adjustable width cables, which:

- Allows full width cable workout while keeping overall footprint small
- Provides better position for bilateral arm workout
- Allows using both weight stack for lat pulldown (Double the weight)
- Provides more variation when using with many cable attachments

## UNIQUE CORE SUPPORT ATTACHMENT

The MForc has a world-first interchangeable support attachment that can be fitted on the machine

- Core support Pad helps to stabilise the body and isolate the muscles to work on
- Knee support pad helps to hold you down while doing lat pulldown
- Feet support bar provides leg support for low row