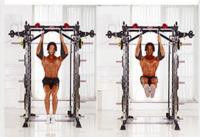

## MASSIVE 250KG CHIN-UP BAR WEIGHT RATING

Your ergonomically designed multi-grip Chin-Up and Pull-Up station comes with a huge 250kg weight rating. With an ultra-comfortable grip, you can perform widegrip, close-grip, underhand, overhand and many other positions to build strength and muscle mass. Perform assisted chin up with the included strap attachment.

You can also hook up your resistance bands to the conveniently placed anchor point, helping you power through the toughest sessions.