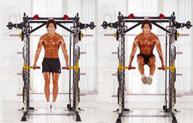

## MASSIVE 250KG CHIN-UP BAR WEIGHT RATING

Your ergonomically designed multi-grip Chin-Up and Pull-Up station comes with a huge 250kg weight rating. With an ultra-comfortable grip, you can perform widegrip, close-grip, underhand, overhand and many other positions to build strength and muscle mass. Perform assisted chin up with the included strap attachment.

You can also hook up your resistance bands to the conveniently placed anchor point, helping you power through the toughest sessions.