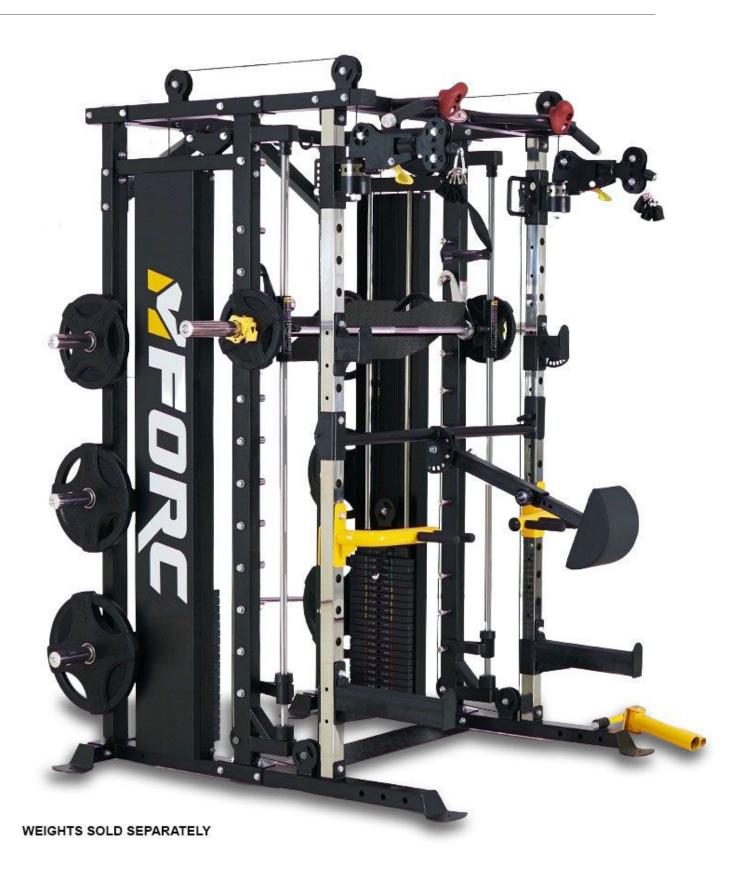

#### BODYX MFORC ALL-IN-1 TRAINER

image not available

SKU: BK-3087B

PRODUCT DESCRIPTION

#### Adjustable width and height dual cable

Most systems in the market only provides adjustable height, but the Bodyx MForc bring it to a whole new level with adjustable width cables, which:

- Allows full width cable workout while keeping overall footprint small
- Provides better position for bilateral arm workout
- Allows using both weight stack for lat pulldown (Double the weight)
- Provides more variation when using with many cable attachments

## UNIQUE CORE SUPPORT ATTACHMENT

The MForc has a world-first interchangeable support attachment that can be fitted on the machine

- Core support Pad helps to stabilise the body and isolate the muscles to work on
- Knee support pad helps to hold you down while doing lat pulldown
- Feet support bar provides leg support for low row

#### **INCREASE INTENSITY USING BANDS**

With the included band pegs, you can add resistance bands to your smith machine or half rack barbell to workout without the need for weight plates. Simply add more bands to increase the intensity when needed.

#### **DIP HANDLES**

The adjustable dip handles come with 2 different grip width to choose from. You can also perform weighted dips by attaching to the cable system using a dip belt.

### ULTRA-WIDE LEG PRESS TO ENHANCE YOUR SMITH MACHINE

Your heavy-duty high tensile steel Leg Press Plate can be easily added to your Smith Machine to change up your workout. This extra-wide plate offers incredible grip and a range of feet positions so you can go wide or narrow during leg press exercises.

## BUILD EXPLOSIVE POWER AND A RIPPED TORSO

The Core Trainer is one of the best ways to build explosive power throughout your core while adding a range of rotational torso exercises to your upper body training when used with a barbell. The T Bar Row Handle offers multi-grip positions to really target your lats, traps, biceps and triceps.

## MASSIVE 250KG CHIN-UP BAR WEIGHT RATING

Your ergonomically designed multi-grip Chin-Up and Pull-Up station comes with a huge 250kg weight rating. With an ultra-comfortable grip, you can perform widegrip, close-grip, underhand, overhand and many other positions to build strength and muscle mass. Perform assisted chin up with the included strap attachment.

You can also hook up your resistance bands to the conveniently placed anchor point, helping you power through the toughest sessions.

#### EASILY STORE YOUR WEIGHTS AND ATTACHMENTS

To keep your workout space safe and organised, the MForc comes with storage for 1 Olympic style barbells, 6 Olympic weight plate holders and hooks for cable attachments.

#### **SPECIFICATIONS**

Weight Ratings:
J Hook: 250kg (static test)
Safety Bars: 350kg
Smith Bar: 250kg
Chin Up Bar: 250kg
Cable Rating: 907kg
TRX Anchor Rating: 120kg
Plate Holders: 150kg

ADDITIONAL INFORMATION