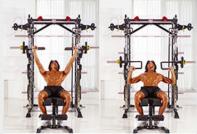

#### **DIP HANDLES**

The adjustable dip handles come with 2 different grip width to choose from. You can also perform weighted dips by attaching to the cable system using a dip belt.

## BUILD EXPLOSIVE POWER AND A RIPPED TORSO

The Core Trainer is one of the best ways to build explosive power throughout your core while adding a range of rotational torso exercises to your upper body training when used with a barbell. The T Bar Row Handle offers multi-grip positions to really target your lats, traps, biceps and triceps.