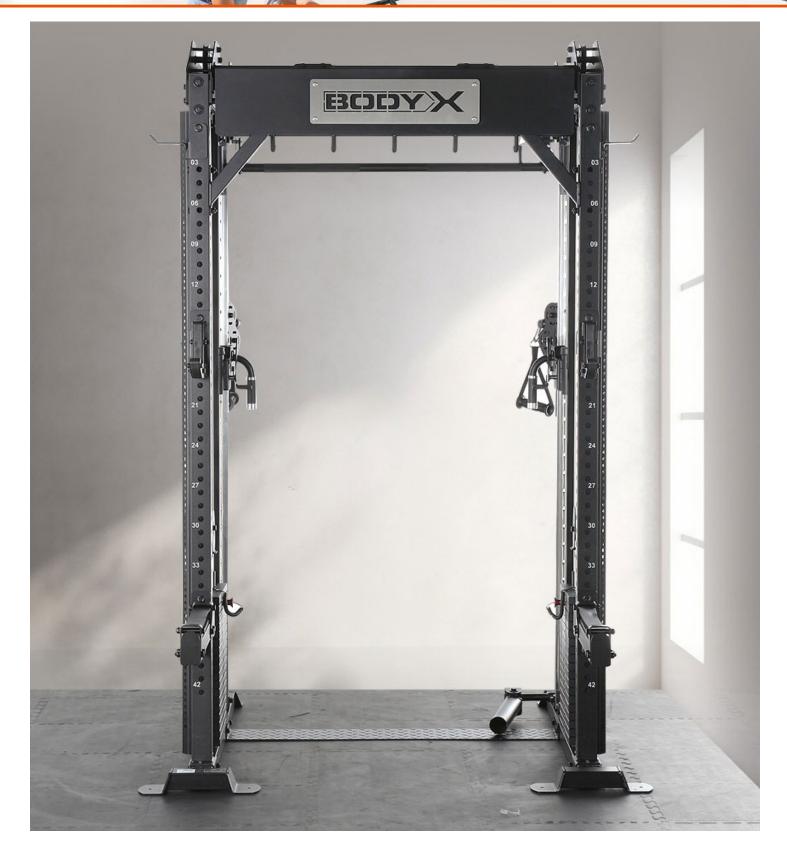

#### Half rack addon Kit

Further expand the function of this machine with the addon kit and additional barbell to do free weights exercise

INCLUDED IN THE KIT ARE: (1) WEIGHT STORAGE SLEEVES, (2) SPRING COLLARS, (3) LANDMINE, (4) SPOTTER ARMS, (5) BARBELL STORAGE CATCH, (6) J-HOOKS

\*BARBELL SOLD SEPARATELY (7)

Option to use the back of the machine for half rack feature, which allows for 2 people to use the machine simultaneously

Dimension: