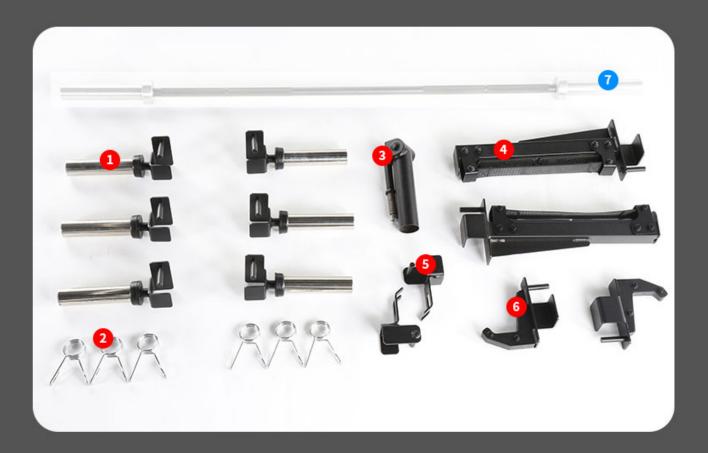

#### Half rack addon Kit

Further expand the function of this machine with the addon kit and additional barbell to do free weights exercise

INCLUDED IN THE KIT ARE: (1) WEIGHT STORAGE SLEEVES, (2) SPRING COLLARS, (3) LANDMINE, (4) SPOTTER ARMS, (5) BARBELL STORAGE CATCH, (6) J-HOOKS

\*BARBELL SOLD SEPARATELY (7)

Option to use the back of the machine for half rack feature, which allows for 2 people to use the machine simultaneously

Dimension: