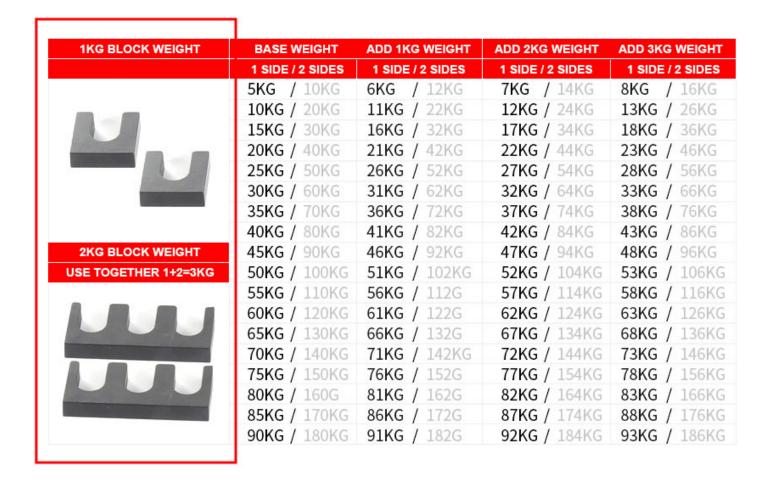

2) Leg plate for low row

Switchable to knee holder attachment to do lat pulldown with a bench

Smith Bar goes low enough for deadlift

Additional 1kg and 2kg weights provided to further finetune to your required weight