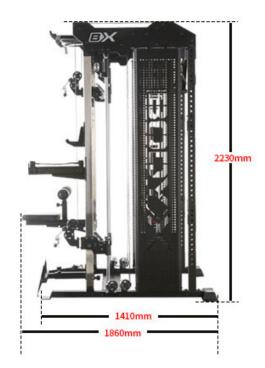

\*BARBELL SOLD SEPARATELY (7)

Option to use the back of the machine for half rack feature, which allows for 2 people to use the machine simultaneously

Dimension:

## More Information

| <b>Product Weight</b>    | 400kg                                                     |
|--------------------------|-----------------------------------------------------------|
| <b>Product Dimension</b> | 141 x 176 x 223cm (width x depth x height)                |
| Max Load                 | 300kg                                                     |
| Warranty                 | Mainframe: Lifetime, Other parts: 2 years, Labour: 1 year |