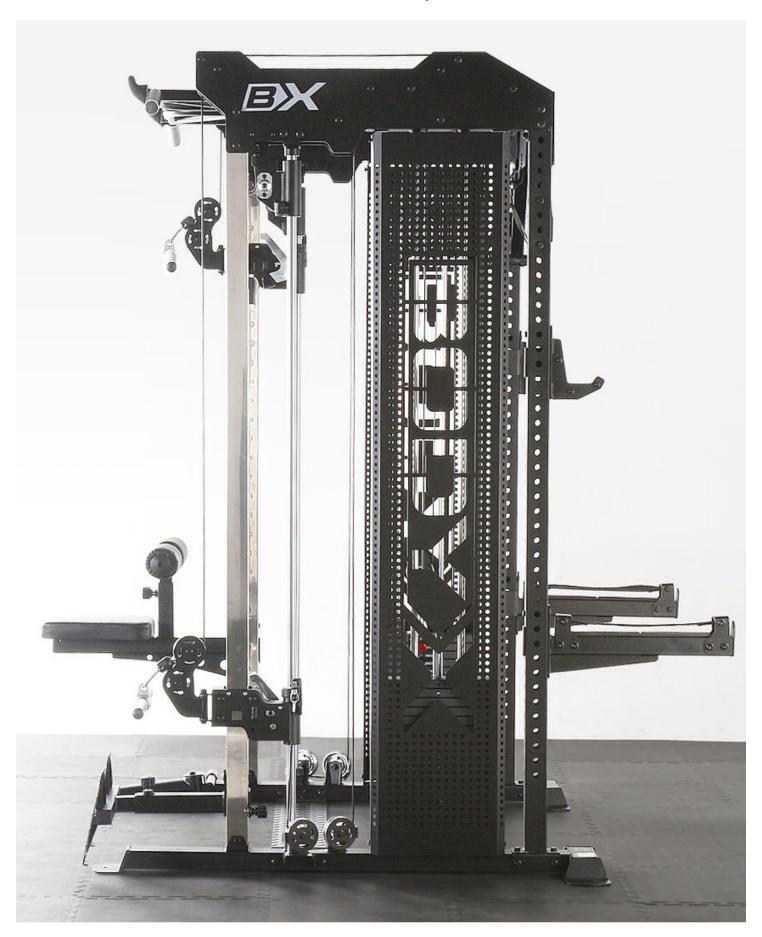

## **Bodyx Mach M9**

Convenient and space saving with using pin select weight stacks for smith bar weight

Remove the need for traditional weight plate sleeves for smith machine, saving extra space for the width required

Ultra Smooth cable movement for functional trainer

Multi grip chin up bar with rock climbing handle to suit different needs

Slanting dips handle to cater to different width

1) Bench pad with knee holder for lat pulldown

2) Leg plate for low row

Switchable to knee holder attachment to do lat pulldown with a bench

Smith Bar goes low enough for deadlift

Additional 1kg and 2kg weights provided to further finetune to your required weight

## **Features:**

Weight of Smith bar: 9.5kg
Weight of Cable cartridges: 3.75kg
Max Weight Limit: 300kg
Upright specs: 60 x 60 x 2.5mm thickness