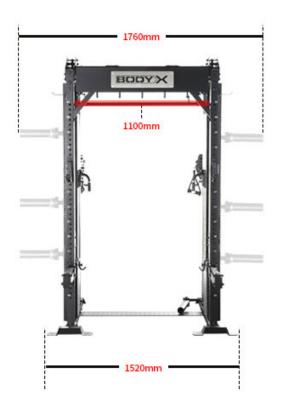

\*BARBELL SOLD SEPARATELY (7)

Option to use the back of the machine for half rack feature, which allows for 2 people to use the machine simultaneously

Dimension:

## More Information

| <b>Product Weight</b>    | 400kg                                                     |
|--------------------------|-----------------------------------------------------------|
| <b>Product Dimension</b> | 141 x 176 x 223cm (width x depth x height)                |
| Max Load                 | 300kg                                                     |
| Warranty                 | Mainframe: Lifetime, Other parts: 2 years, Labour: 1 year |