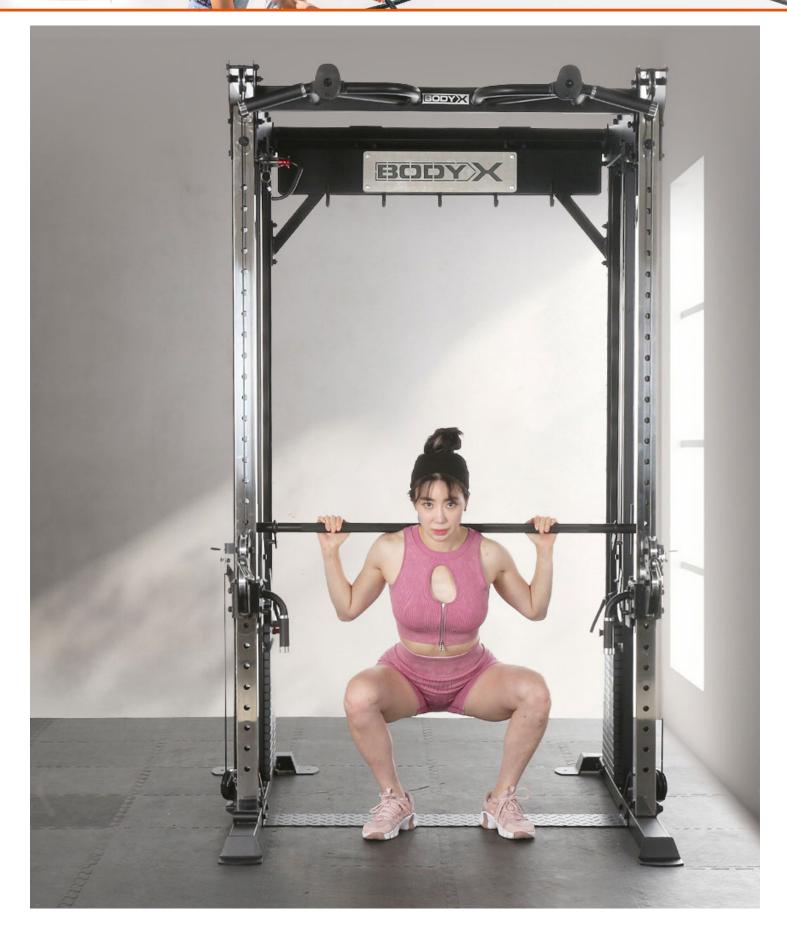

## **Bodyx Mach M9**

Convenient and space saving with using pin select weight stacks for smith bar weight

Remove the need for traditional weight plate sleeves for smith machine, saving extra space for the width required

2) Leg plate for low row

Switchable to knee holder attachment to do lat pulldown with a bench

Smith Bar goes low enough for deadlift

Additional 1kg and 2kg weights provided to further finetune to your required weight