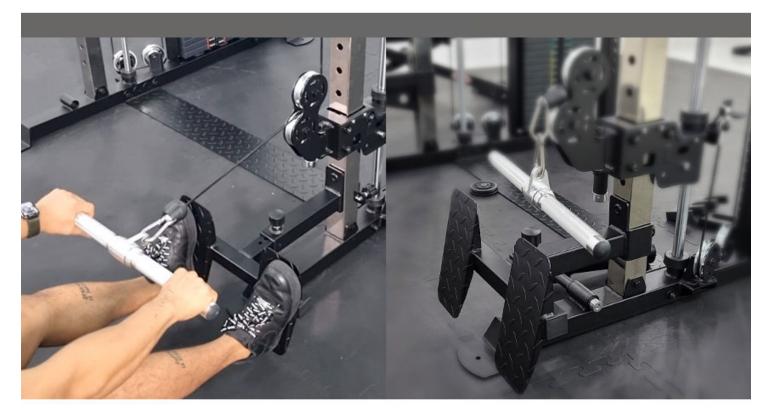

2) Leg plate for low row

Switchable to knee holder attachment to do lat pulldown with a bench

Smith Bar goes low enough for deadlift

Additional 1kg and 2kg weights provided to further finetune to your required weight