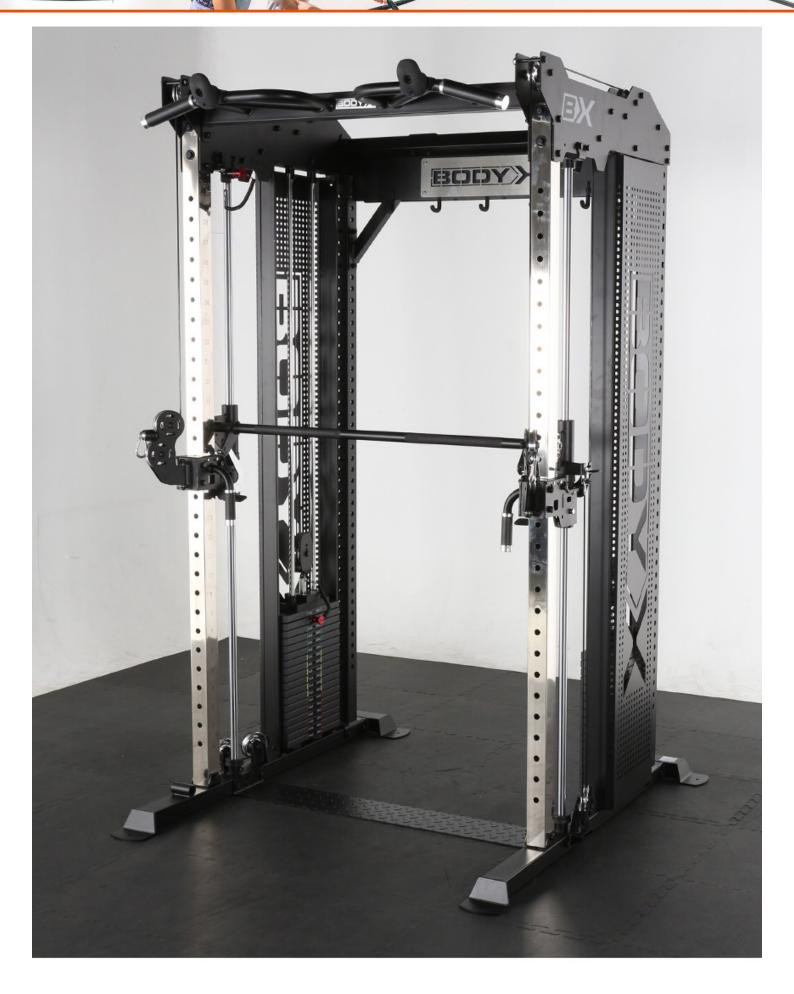

## **Bodyx Mach M9**

Convenient and space saving with using pin select weight stacks for smith bar weight

Remove the need for traditional weight plate sleeves for smith machine, saving extra space for the width required

Ultra Smooth cable movement for functional trainer

Multi grip chin up bar with rock climbing handle to suit different needs

Slanting dips handle to cater to different width

1) Bench pad with knee holder for lat pulldown

2) Leg plate for low row

Switchable to knee holder attachment to do lat pulldown with a bench

Smith Bar goes low enough for deadlift

Additional 1kg and 2kg weights provided to further finetune to your required weight

## **Features:**

Weight of Smith bar: 9.5kg
Weight of Cable cartridges: 3.75kg
Max Weight Limit: 300kg
Upright specs: 60 x 60 x 2.5mm thickness