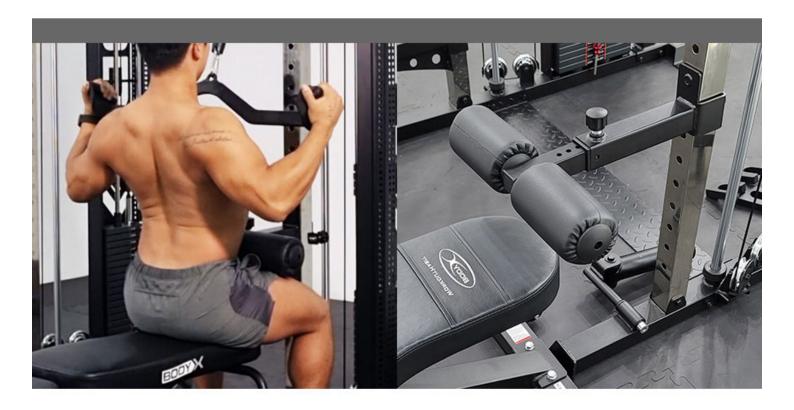

Ultra Smooth cable movement for functional trainer

Multi grip chin up bar with rock climbing handle to suit different needs

Slanting dips handle to cater to different width

1) Bench pad with knee holder for lat pulldown