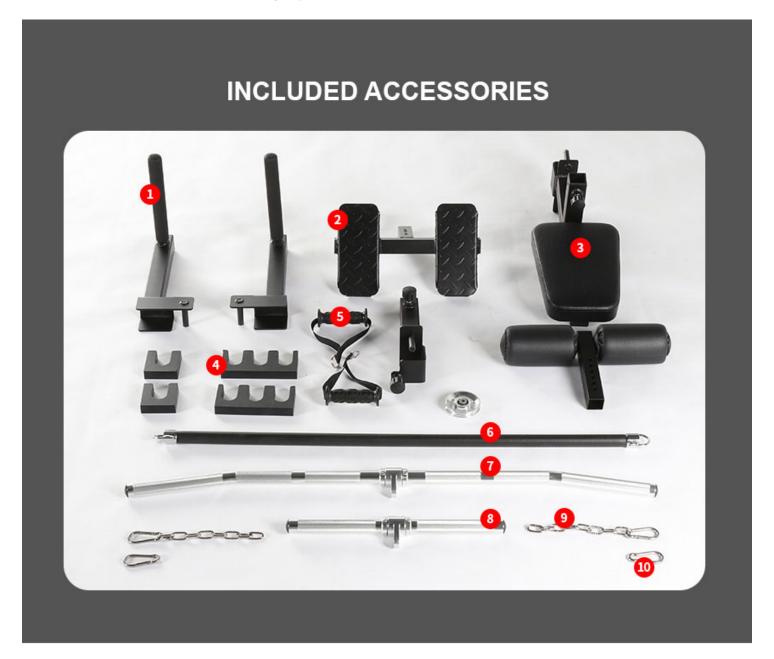

#### Half rack addon Kit

Further expand the function of this machine with the addon kit and additional barbell to do free weights exercise

INCLUDED IN THE KIT ARE: (1) WEIGHT STORAGE SLEEVES, (2) SPRING COLLARS, (3) LANDMINE, (4) SPOTTER ARMS, (5) BARBELL STORAGE CATCH, (6) J-HOOKS

\*BARBELL SOLD SEPARATELY (7)

Option to use the back of the machine for half rack feature, which allows for 2 people to use the machine simultaneously

Dimension: