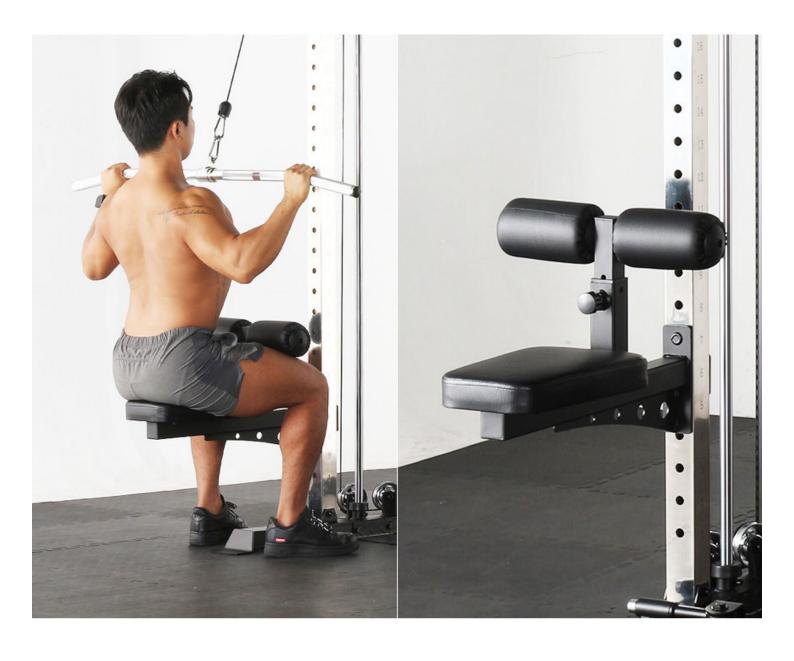

Ultra Smooth cable movement for functional trainer

Multi grip chin up bar with rock climbing handle to suit different needs

Slanting dips handle to cater to different width

1) Bench pad with knee holder for lat pulldown

2) Leg plate for low row

Switchable to knee holder attachment to do lat pulldown with a bench

Smith Bar goes low enough for deadlift

Additional 1kg and 2kg weights provided to further finetune to your required weight