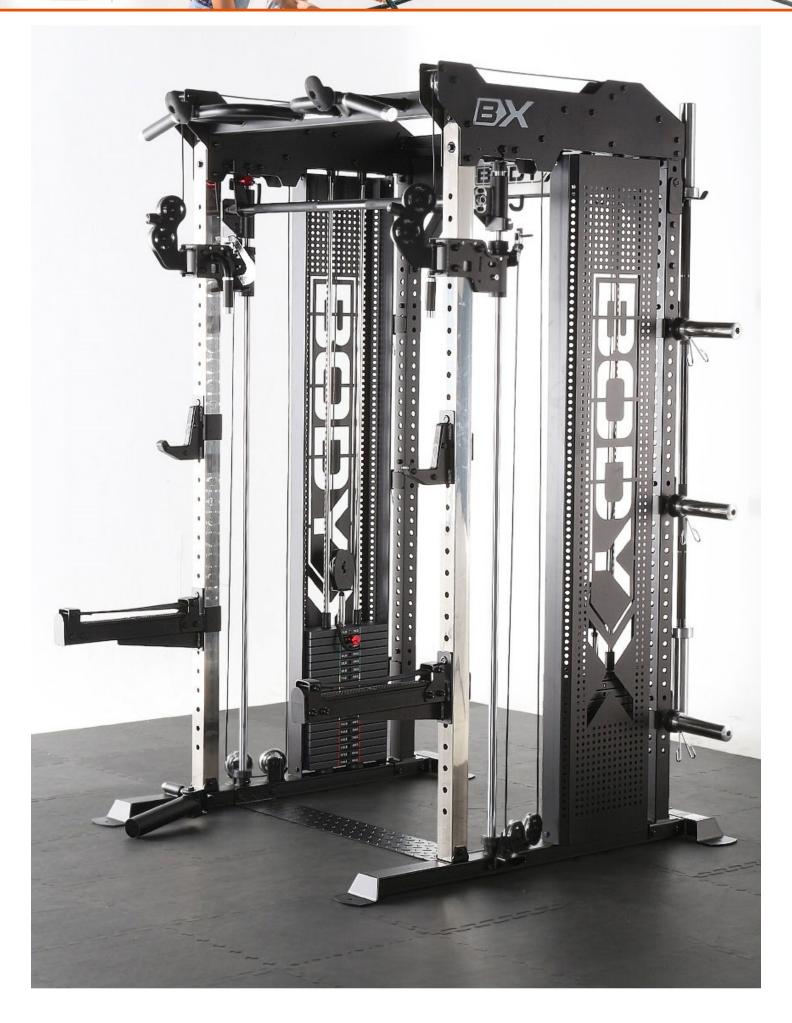

## **Bodyx Mach M9**

Convenient and space saving with using pin select weight stacks for smith bar weight

Remove the need for traditional weight plate sleeves for smith machine, saving extra space for the width required

Ultra Smooth cable movement for functional trainer

Multi grip chin up bar with rock climbing handle to suit different needs

Slanting dips handle to cater to different width

1) Bench pad with knee holder for lat pulldown

2) Leg plate for low row

Switchable to knee holder attachment to do lat pulldown with a bench

Smith Bar goes low enough for deadlift

Additional 1kg and 2kg weights provided to further finetune to your required weight

## **Features:**

Weight of Smith bar: 9.5kg
Weight of Cable cartridges: 3.75kg
Max Weight Limit: 300kg
Upright specs: 60 x 60 x 2.5mm thickness