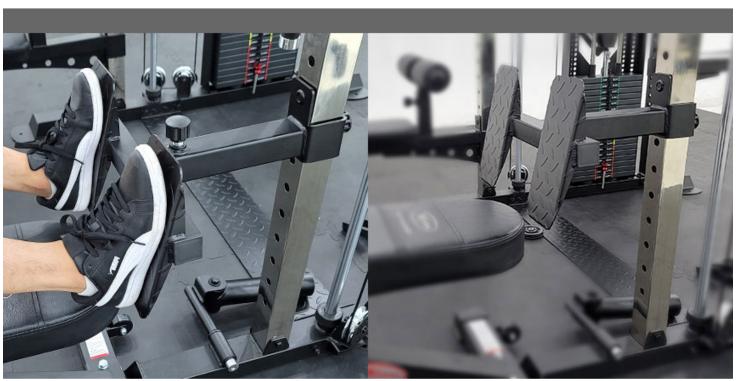

Ultra Smooth cable movement for functional trainer

Multi grip chin up bar with rock climbing handle to suit different needs

Slanting dips handle to cater to different width

1) Bench pad with knee holder for lat pulldown

2) Leg plate for low row

Switchable to knee holder attachment to do lat pulldown with a bench

Smith Bar goes low enough for deadlift

Additional 1kg and 2kg weights provided to further finetune to your required weight