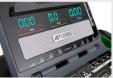

Featuring a clear five-window LED screen + profile chart, you're able to track and control your runs to ensure more progressive training. Delivering speed, time, distance and calorie info, the control console also offers live heart rate data via the hand pulse sensors for safer and more informed training.

#### 24 motivational fitness programmes plus 3 user-defined and 3 HRC Program programmes Foldable Yes Mainframe: 2 years, Other parts: 1 year Warranty 231 (L) x 82.5 (W) x 29 (H) (92kg) Packaging 5 window LED + profile chart to track your running performance Panel Design Speed 1 - 18 kph **Product Dimension** 181 (L) x 78 (W) x 139 (H) cm, Folded: 114 (L) x 78 (W) x 155.5 (H) cm Max Load 120kg **Product Weight** 78kg **Motor Power** 2.25 HP 15% Incline **Running Area** 140 (L) x 46 (W) cm