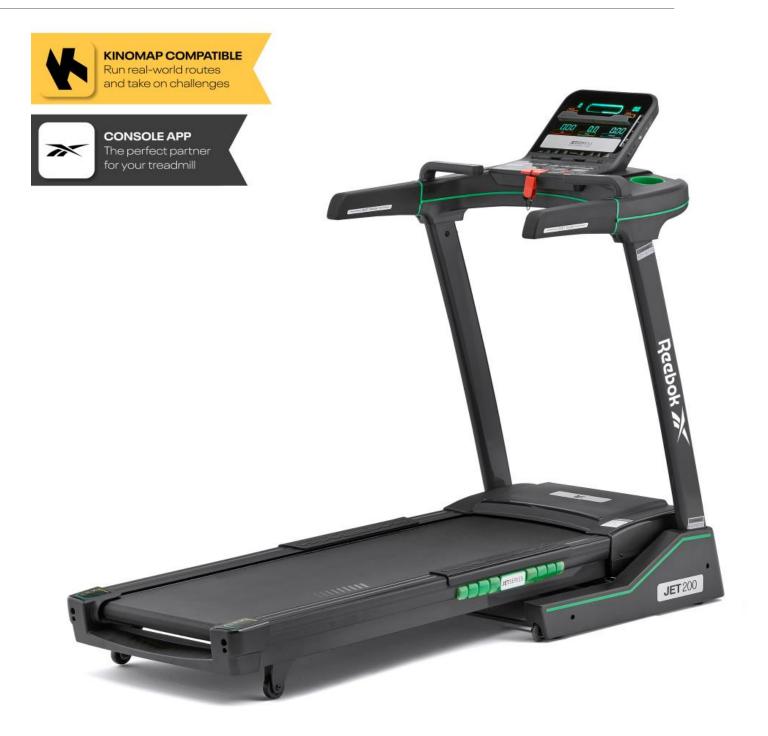

#### JET 200 SERIES TREADMILL

Run from a solid 2.25 HP motor, the 18 kph max speed and 15 incline levels create challenging workouts for any ability. Featuring 30 motivational programmes, the 200s console helps boost your training with progressive workouts run after run. MP3 compatible with a built-in fan, the 200 offers all the tools for top performance and comfort.

Designed for stronger home cardio sessions, the Jet 200 Bluetooth Treadmill combines a powerful 2.25 HP motor with intelligent console technology. Delivering a speed range from 1 - 18 kph with 24 motivational pre-set workouts at your disposal, the intuitive console also features three target, three user-defined and three HRC programmes for you to create more effective runs. Fitted with quick speed and incline buttons plus easy shortcut keys, the 200 offers 15 levels of power incline to ramp up the intensity of your sessions.

Featuring a large running deck that's suitable for all runners (140 x 46 cm), the Jet 200 treadmill offers Air Motion Cushioning Technology that transfers air between its eight cushioning pods to reduce the toll taken on your ankles and knees; helping to absorb the impact of each stride to create a smoother and more forgiving experience. Robustly built without compromising on style, the 200 offers a solid max. user weight of 120 kg - delivering assured and durable performance.