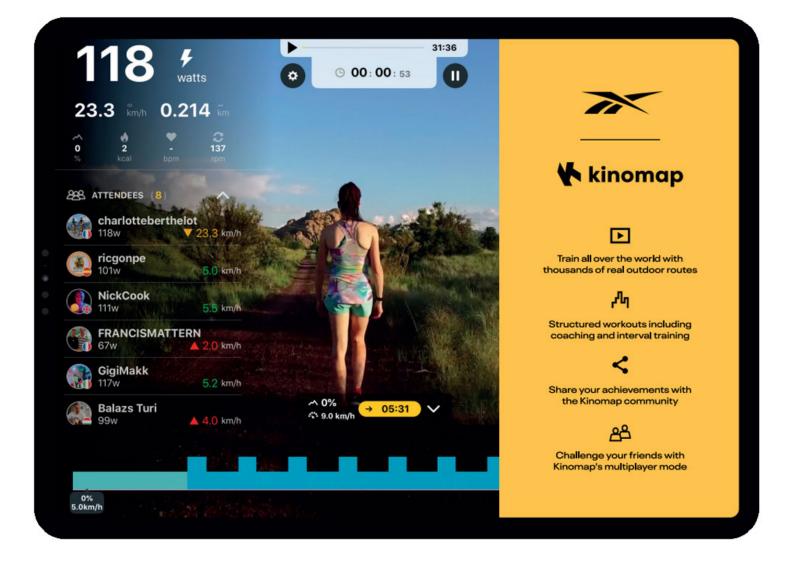

#### **BLUETOOTH ENABLED TECH**

Kinomap compatible - run real-world routes, challenge your friends and analyse workouts.

Reebok App – track and monitor your training, recording key stats such as distance covered, calories burned and average pace for both live feedback and post-workout analysis.

Featuring a clear five-window LED screen + profile chart, you're able to track and control your runs to ensure more progressive training. Delivering speed, time, distance and calorie info, the control console also offers live heart rate data via the hand pulse sensors for safer and more informed training.

Combining the Reebok Console App with the Jet 200 opens a gateway to the global running community. Enabling Kinomap compatibility, unleash your inner explorer by running real-world routes, taking on challenges, and competing with friends.

Alongside offering a wide range of pre-set workouts, the Console App provides detailed training reports, syncs with selected health-tracking platforms, and logs each workout for valuable performance insights. You can even celebrate fitness milestones by sharing your achievements directly on social media.