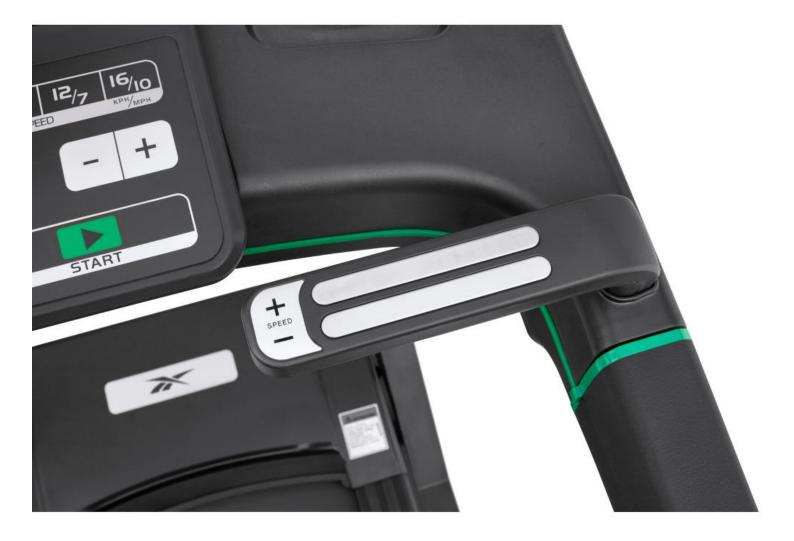

## **QUICK ADJUST CONTROLS**

Quick adjustment buttons (speed/incline) are conveniently located at the handles for easy control of the treadmill.