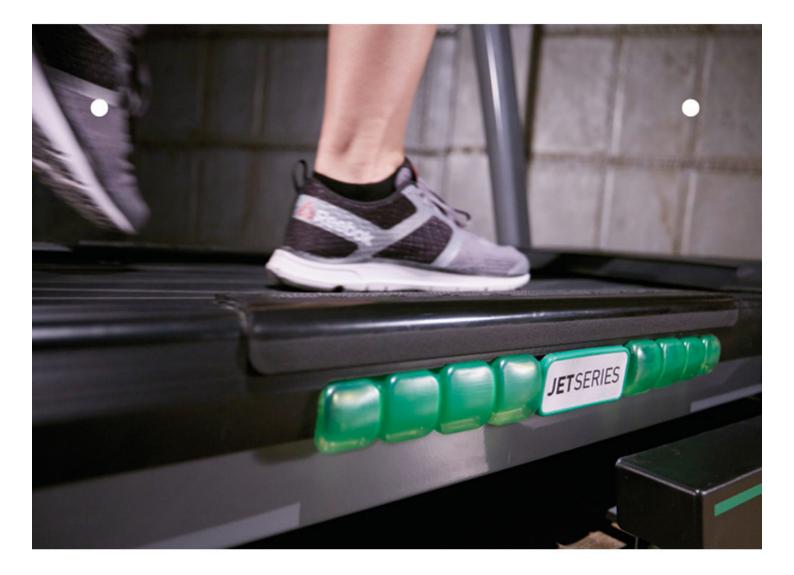

#### **AIR MOTION CUSHIONING**

Air Motion Cushioning Technology minimises wear on your joint by reducing the impact while running.

Featuring a large running deck that's suitable for all runners (140 x 46 cm), the Jet 200 treadmill offers Air Motion Cushioning Technology that transfers air between its eight cushioning pods to reduce the toll taken on your ankles and knees; helping to absorb the impact of each stride to create a smoother and more forgiving experience. Robustly built without compromising on style, the 200 offers a solid max. user weight of 120 kg - delivering assured and durable performance.