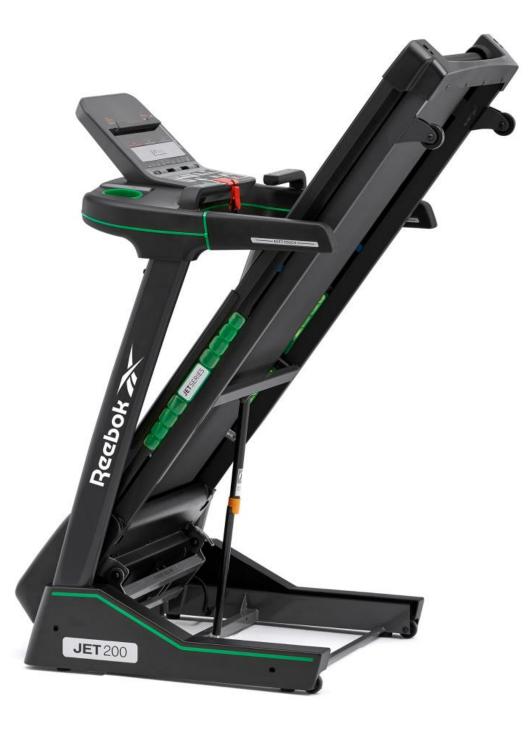

#### JET 200 SERIES TREADMILL

Run from a solid 2.25 HP motor, the 18 kph max speed and 15 incline levels create challenging workouts for any ability. Featuring 30 motivational programmes, the 200s console helps boost your training with progressive workouts run after run. MP3 compatible with a built-in fan, the 200 offers all the tools for top performance and comfort.

### FOLDABLE

Soft drop hydraulic folding mechanism allows quick and easy space-saving storage.

Featuring a large running deck that's suitable for all runners (140 x 46 cm), the Jet 200 treadmill offers Air Motion Cushioning Technology that transfers air between its eight cushioning pods to reduce the toll taken on your ankles and knees; helping to absorb the impact of each stride to create a smoother and more forgiving experience. Robustly built without compromising on style, the 200 offers a solid max. user weight of 120 kg - delivering assured and durable performance.

Simple to build with integrated transport wheels and floor level adjustment, the Jet 200 is ideal for use anywhere in the home. Also fitted with a soft-drop folding mechanism underneath the deck, you're able to simply fold away the treadmill post-workout for more compact and space-saving storage.