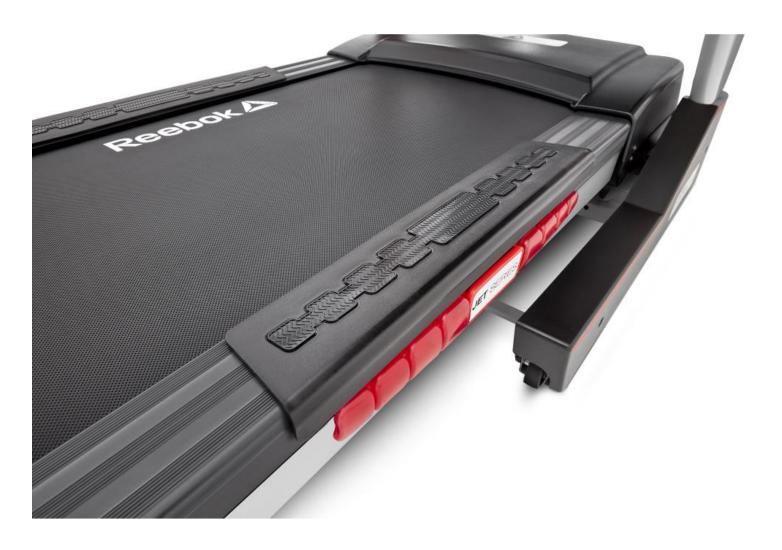

### ANTI SLIP SIDE RAIL

Large anti slip foot pads prevent accident by allowing users to get out of the treadmill safely.