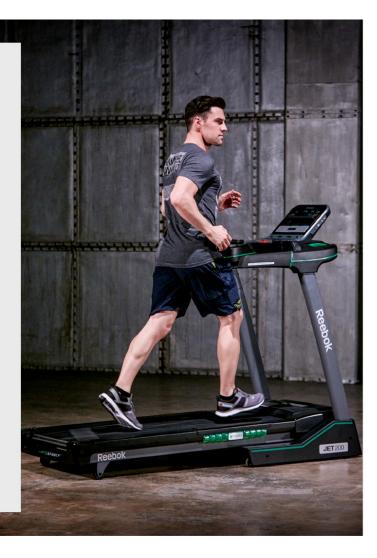

#### JET 200 SERIES TREADMILL

Run from a solid 2.25 HP motor, the 18 kph max speed and 15 incline levels create challenging workouts for any ability. Featuring 30 motivational programmes, the 200s console helps boost your training with progressive workouts run after run. MP3 compatible with a built-in fan, the 200 offers all the tools for top performance and comfort.

Designed for stronger home cardio sessions, the Jet 200 Bluetooth Treadmill combines a powerful 2.25 HP motor with intelligent console technology. Delivering a speed range from 1 - 18 kph with 24 motivational pre-set workouts at your disposal, the intuitive console also features three target, three user-defined and three HRC programmes for you to create more effective runs. Fitted with quick speed and incline buttons plus easy shortcut keys, the 200 offers 15 levels of power incline to ramp up the intensity of your sessions.