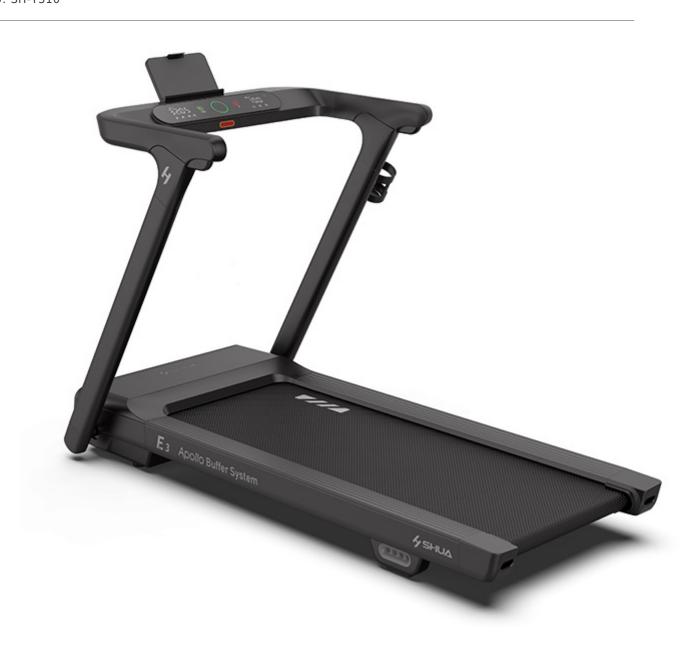

# SHUA E3 MINIMALIST TREADMILL

**∳**SHU∆

SKU: SH-T310

PRODUCT DESCRIPTION

The Shua E3 features an easy setup, with an enhancing athletic design and an Innovative "Fat Induction Light" for visible speed. The Patent Apollo Shock absorption system triple shock absorption design effectively reduce Impact for knees.

#### Features:

- Simple and easy to use, display time, distance, speed
  - Removable tablet stand
  - Optional App control (fitshow app)
    - Linkable to Zwift and Kinomap
      - Non folding
      - No Incline

## More Information

| Foldable                 | No                                                               |
|--------------------------|------------------------------------------------------------------|
| Warranty                 | Main motor: 2 years, Other parts: 1 year, On-site labour: 1 year |
| Speed                    | 1 - 16km/hr                                                      |
| <b>Product Dimension</b> | 170 x 91 x 117cm (L x W x H)                                     |
| Max Load                 | 120kg                                                            |
| <b>Product Weight</b>    | 69kg                                                             |
| <b>Motor Power</b>       | 2.5 HP                                                           |
| Incline                  | No                                                               |
| Running Area             | 48 x 130cm                                                       |