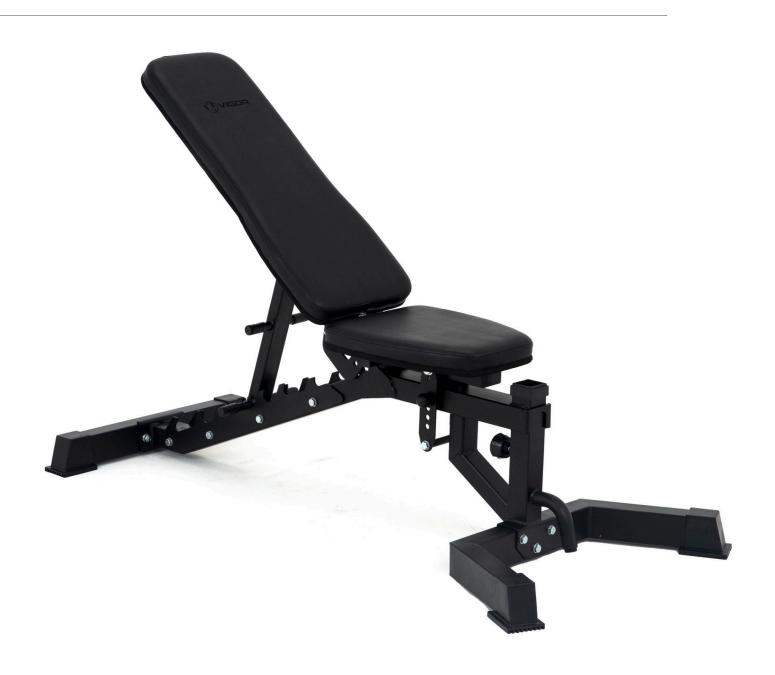

SKU: BS-FID2

PRODUCT DESCRIPTION

Solid, compact and effective, it is strong enough for gym use, while designed to fit into any home.

The Premium Weight Bench is a solid unit and provides free weight exercises to build a rock solid body! The Premium Weight Bench provides quick and easy seat and back pad adjustments during workouts! Combine with a power rack, smith machine or squat racks for the ultimate workout!

## **Product Specifications**

- Fully adjustable from decline to flat to incline positions -18-0-80 Degrees.
  - Quick and easy seat and back pad adjustment.
    - 45cm flat bench height
- Dual rear transport wheels which allows you to easily move and roll the bench anywhere you like without having to pick up the bench completely.
  - Designed for vertical storage
    - Oversize foam rolls.
  - Optional Attachment option: Leg Attachment, Crunch Attachment