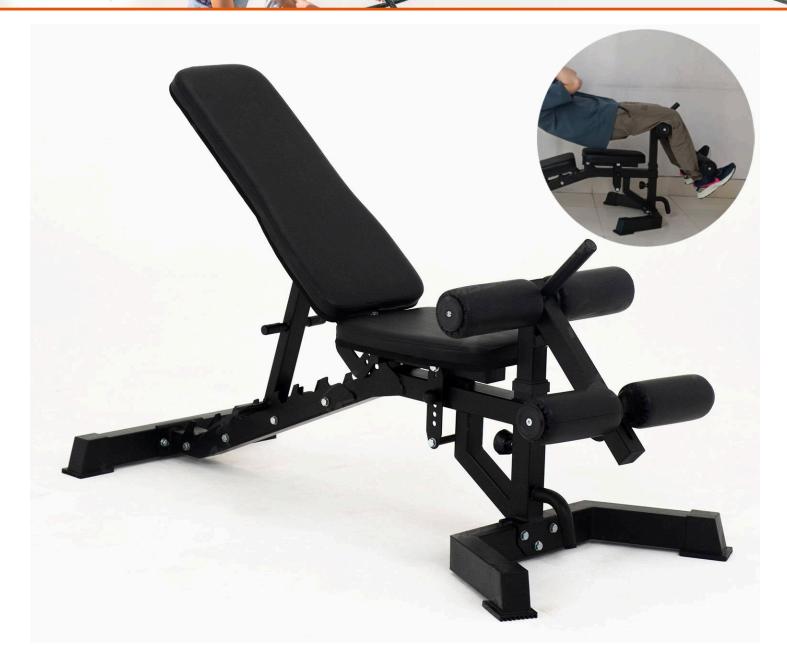

## **Add-on options**

## **Crunch Attachment**

This attachment allows the user to lock their legs in the air for crunch situp. Have a strong core?

Take it a step further by doing air crunches

Leg Attachment

Perform Leg Extension or Lying Leg Curl. Load weight plates for resistance. Can be locked for situp.