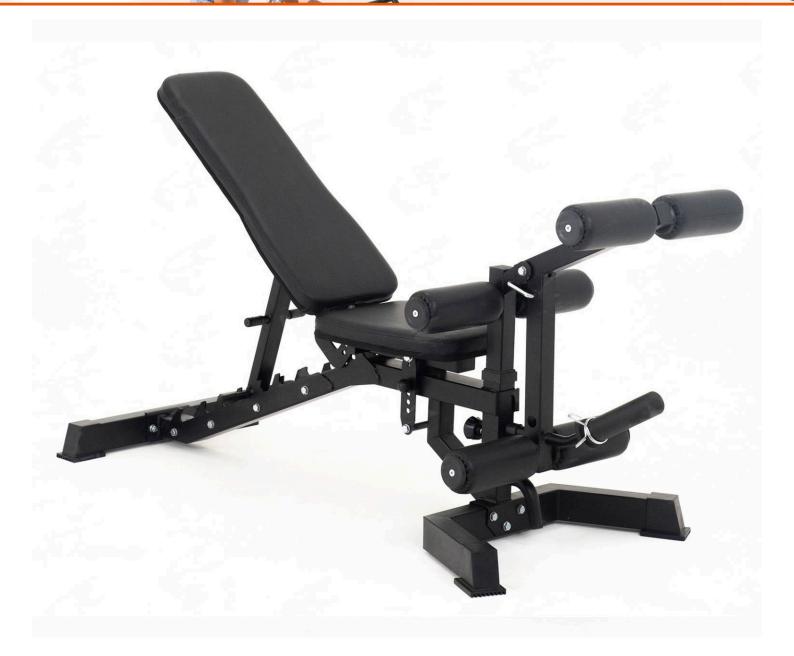

## **Add-on options**

## **Crunch Attachment**

This attachment allows the user to lock their legs in the air for crunch situp. Have a strong core?

Take it a step further by doing air crunches

Leg Attachment

Perform Leg Extension or Lying Leg Curl. Load weight plates for resistance. Can be locked for situp.