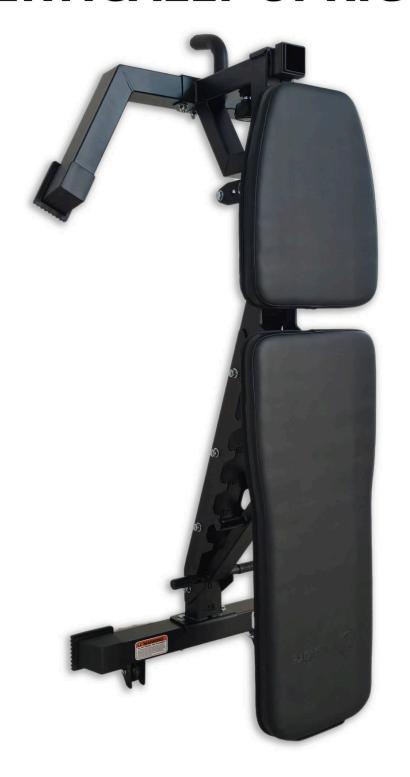

## **Add-on options**

## **Crunch Attachment**

This attachment allows the user to lock their legs in the air for crunch situp. Have a strong core?

Take it a step further by doing air crunches

Leg Attachment

Perform Leg Extension or Lying Leg Curl. Load weight plates for resistance. Can be locked for situp.