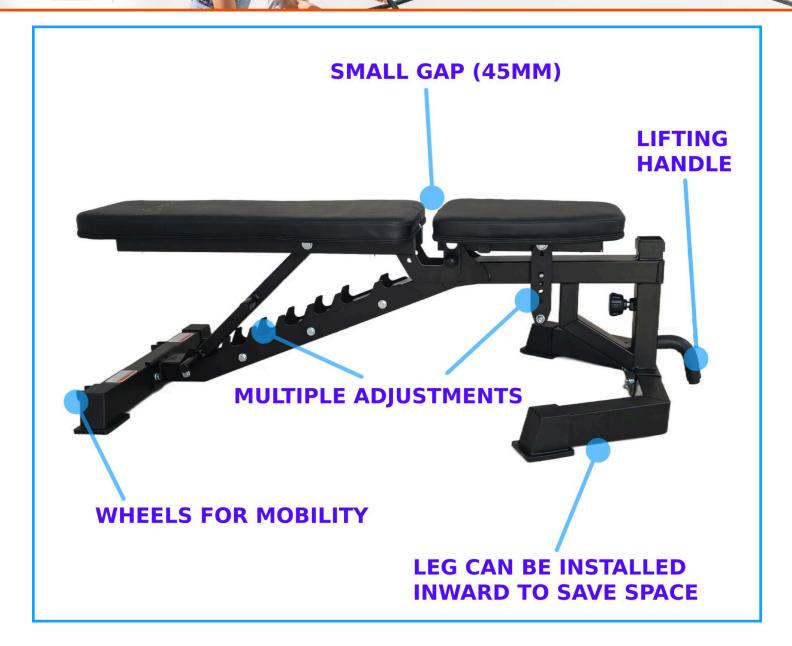

## **Product Specifications**

- Fully adjustable from decline to flat to incline positions -18-0-80 Degrees.
  - Quick and easy seat and back pad adjustment.
    - 45cm flat bench height
- Dual rear transport wheels which allows you to easily move and roll the bench anywhere you like without having to pick up the bench completely.
  - Designed for vertical storage
    - Oversize foam rolls.
  - Optional Attachment option: Leg Attachment, Crunch Attachment

## DESIGNED TO BE STORED VERTICALLY UPRIGHT

**Warranty** Mainframe: Lifetime, Other parts: 1 year

**Assembly** Self assembly

**Product Weight** 27.4kg

Max Load 300kg

**Product Dimension** 157.3 x 73.4 x 45cm