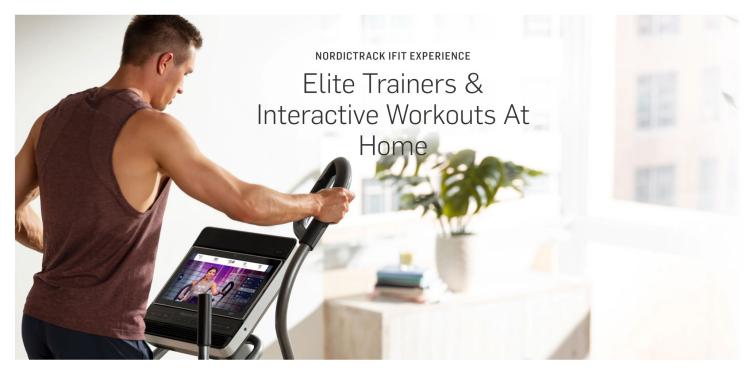

## **Let Our Trainers Move You**

You'll get a one-of-a-kind workout experience as our iFit trainers use Automatic Trainer Control to adjust your cycle's resistance, incline, and decline. iFit subscription required to access the full library.

AUTOMATIC TRAINER CONTROL

CYCLE WITH ELITE PERSONAL TRAINERS

**GLOBAL WORKOUTS** 