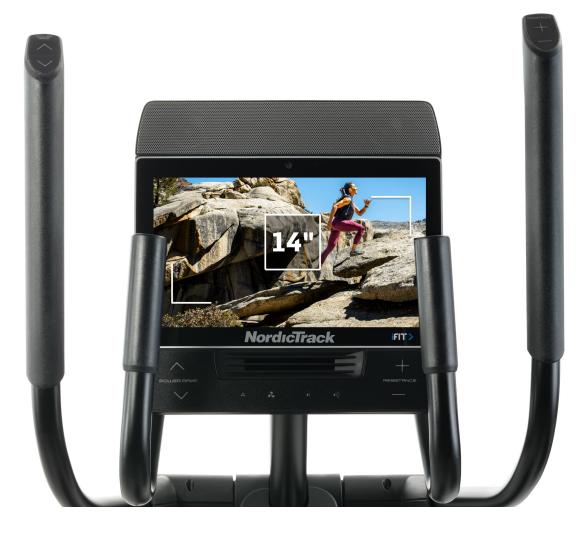

# NORDICTRACK AIRGLIDE 14I ELLIPTICAL

SKU: NTEL71423-INT

Ø⊤ NordicTrack

PRODUCT DESCRIPTION

14" Smart HD Touchscreen

**Product Weight** 

Incline

17.8"-18.5" Auto Adjustable Stride

14" Web-enabled Full Colour Touchscreen

Mainframe: Lifetime, Other parts: 1 Year

Touchscreen Console

14.5kg

26 Digital Resistance Levels