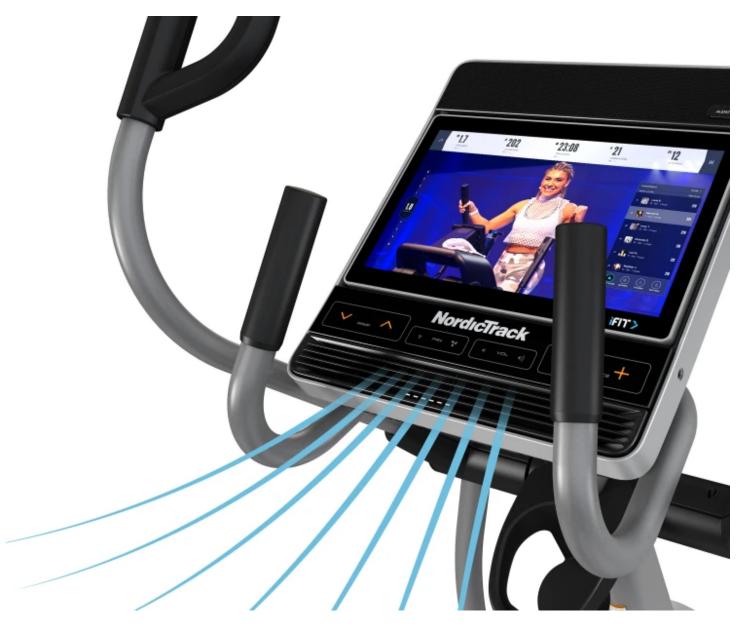

## **Let Our Trainers Move You**

You'll get a one-of-a-kind workout experience as our iFit trainers use Automatic Trainer Control to adjust your cycle's resistance, incline, and decline. iFit subscription required to access the full library.

AUTOMATIC TRAINER CONTROL

CYCLE WITH ELITE PERSONAL TRAINERS

**GLOBAL WORKOUTS** 