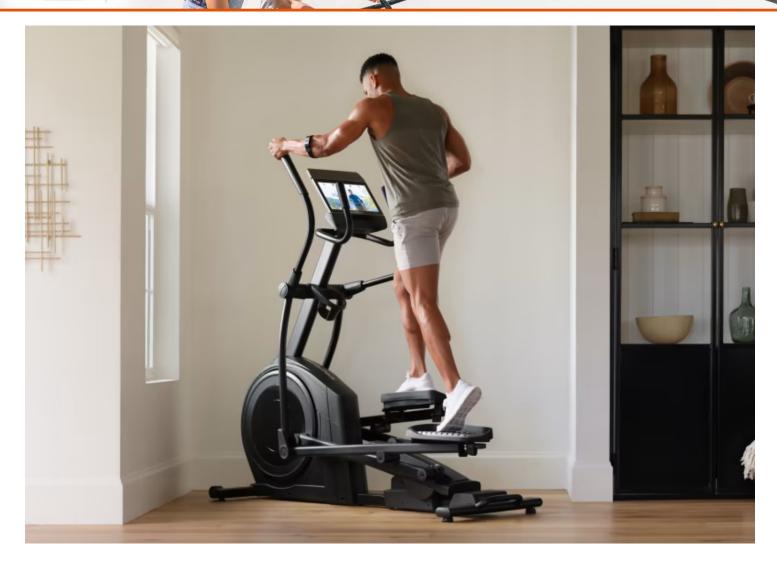

# **Adjustable Stride Length**

Using the adjustable ramp and pedals, you can customize your stride length to target specific muscle groups and change up your training.

OVERSIZED, CUSHIONED PEDALS

**AUTO-ADJUSTING** 

# -5% decline to 15% incline