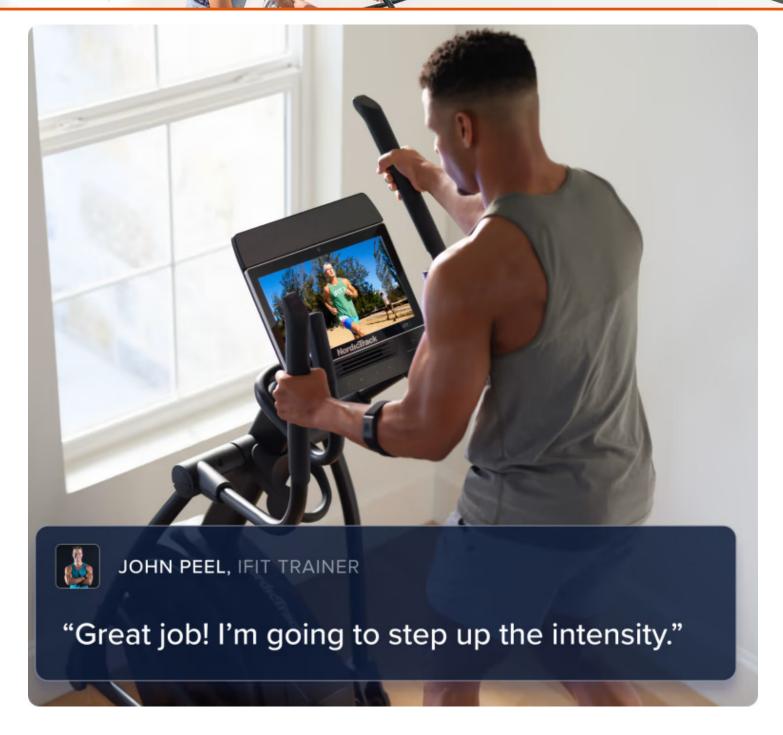

## **Let Our Trainers Move You**

You'll get a one-of-a-kind workout experience as our iFit trainers use Automatic Trainer Control to adjust your cycle's resistance, incline, and decline. iFit subscription required to access the full library.

AUTOMATIC TRAINER CONTROL

CYCLE WITH ELITE PERSONAL TRAINERS

**GLOBAL WORKOUTS** 