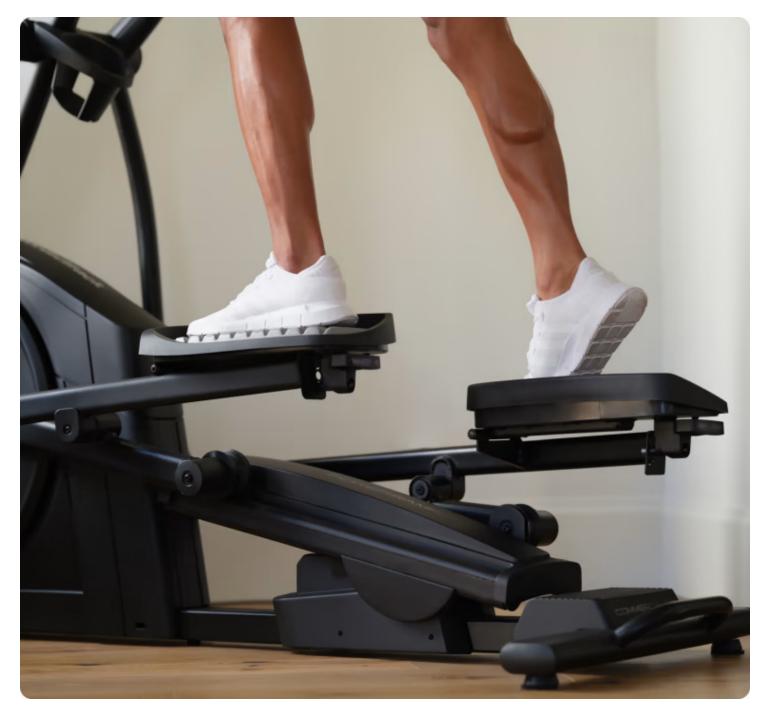

# **Adjustable Stride Length**

Using the adjustable ramp and pedals, you can customize your stride length to target specific muscle groups and change up your training.

OVERSIZED, CUSHIONED PEDALS

**AUTO-ADJUSTING** 