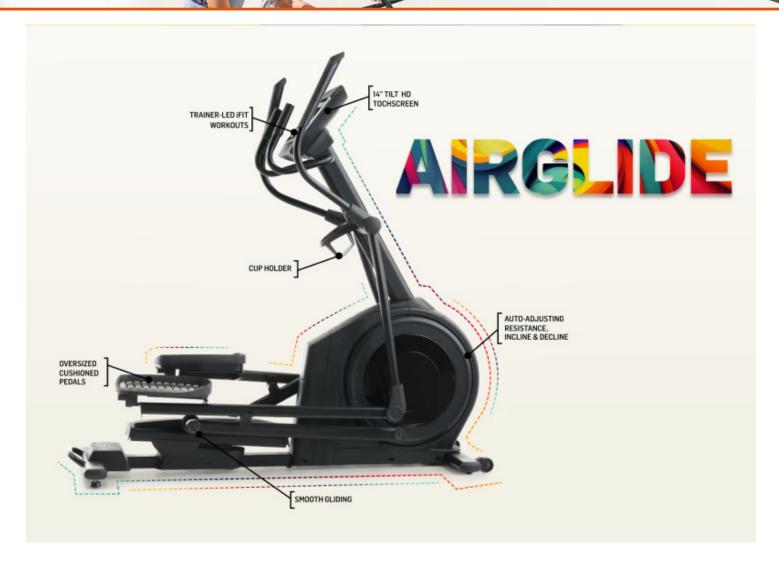

# **Adjustable Stride Length**

Using the adjustable ramp and pedals, you can customize your stride length to target specific muscle groups and change up your training.

OVERSIZED, CUSHIONED PEDALS

**AUTO-ADJUSTING** 

# -5% decline to 15% incline

## **Incredible Comfort**

The elliptical comes with unmatched comfort features to keep your low-impact workout comfortable through every total-body session.

AUTOBREEZE™ WORKOUT FAN

SOFT TOUCH™ GRIPS

ONE TOUCH® CONTROLS

### **Crank Arm / Stride Length**

**Panel** 

Warranty

**Other Features** 

**Flywheel Weight** 

**Level Of Resistance** 

**Product Dimension** 

**Max Load** 

**Product Weight** 

Incline

17.8"-18.5" Auto Adjustable Stride

14" Web-enabled Full Colour Touchscreen

Mainframe: Lifetime, Other parts: 1 Year

Touchscreen Console

14.5kg

26 Digital Resistance Levels

175L x 63W x 180H cm

135kg

85kg

-5% to 15% Incline