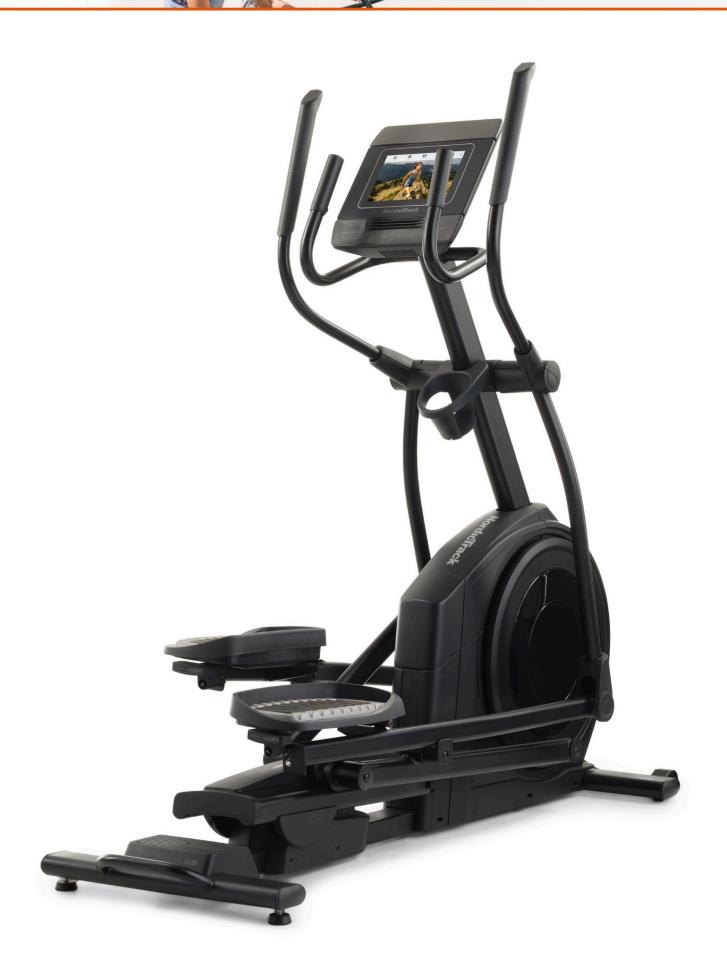

# NORDICTRACK AIRGLIDE 14I ELLIPTICAL

SKU: NTEL71423-INT

Ø⊤ NordicTrack

PRODUCT DESCRIPTION

14" Smart HD Touchscreen

# **Adjustable Stride Length**

Using the adjustable ramp and pedals, you can customize your stride length to target specific muscle groups and change up your training.

OVERSIZED, CUSHIONED PEDALS

**AUTO-ADJUSTING** 

## **Incredible Comfort**

The elliptical comes with unmatched comfort features to keep your low-impact workout comfortable through every total-body session.

AUTOBREEZE™ WORKOUT FAN

SOFT TOUCH™ GRIPS

ONE TOUCH® CONTROLS