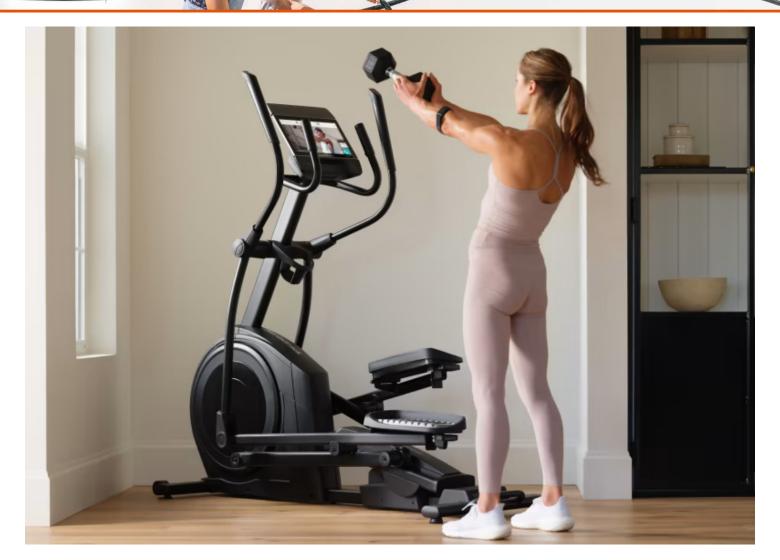

## **Let Our Trainers Move You**

You'll get a one-of-a-kind workout experience as our iFit trainers use Automatic Trainer Control to adjust your cycle's resistance, incline, and decline. iFit subscription required to access the full library.

AUTOMATIC TRAINER CONTROL

CYCLE WITH ELITE PERSONAL TRAINERS

**GLOBAL WORKOUTS** 

# **Adjustable Stride Length**

Using the adjustable ramp and pedals, you can customize your stride length to target specific muscle groups and change up your training.

OVERSIZED, CUSHIONED PEDALS

**AUTO-ADJUSTING** 

## **Incredible Comfort**

The elliptical comes with unmatched comfort features to keep your low-impact workout comfortable through every total-body session.

AUTOBREEZE™ WORKOUT FAN

SOFT TOUCH™ GRIPS

ONE TOUCH® CONTROLS