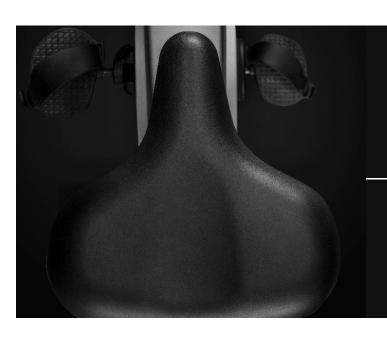

## **ERGONOMIC CUSHION SEAT**

Experience ultimate ergonomic comfort cycling in the adjustable, oversized cushioned seating Designed to keep you supported and relaxed throughout your workout.

#### SIT BACK IN COMFORT

ONETOUCH® CONTROLS

OVERSIZED CUSHIONED SEATING