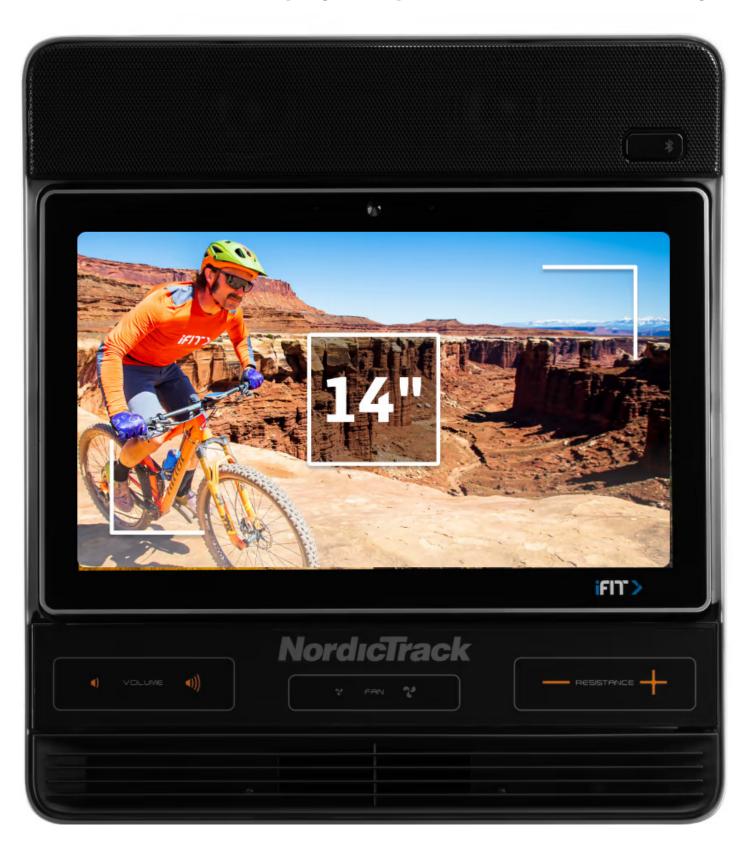

## Cinematic 14" HD display and premium 30W sound array

### SMOOTH & STEADY RIDE

INTEGRATED TABLET HOLDER

RESISTANCE TRAINING

ENHANCED FLYWHEEL