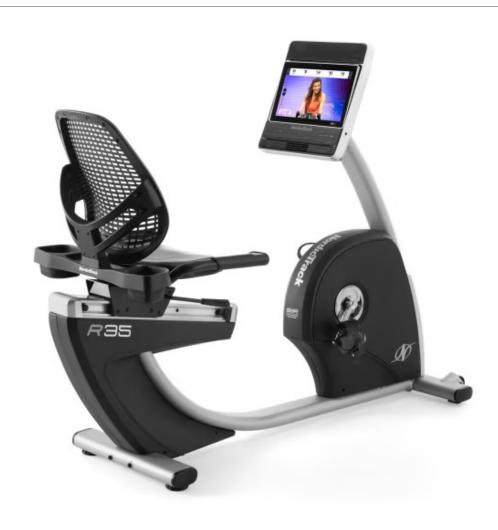

-Ø⁻ NordicTrack

SKU: NTEX14921-INT

PRODUCT DESCRIPTION

## Cinematic 14" HD display and premium 30W sound array

ADDITIONAL INFORMATION

More Information

| <b>Product Weight</b>      | 80kg                                      |
|----------------------------|-------------------------------------------|
| <b>Product Dimension</b>   | 173L x 56W x 135H cm                      |
| Panel                      | 14" HD Smart Touchscreen                  |
| Max Load                   | 150kg                                     |
| <b>Level Of Resistance</b> | 26 Digital Resistance Levels              |
| Flywheel Weight            | 11kg Effective, Inertia-Enhanced Flywheel |
| Warranty                   | 1 Year                                    |