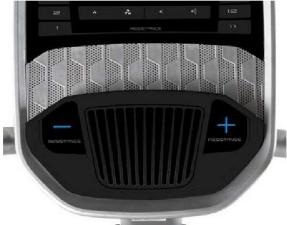

## **FLYWHEEL & RESISTANCE**

All NordicTrack Exercycle have been tested and engineered with an inertia enhanced flywheel. It is built with a SMR™ Silent Magnetic Resistance for a quieter and smoother cycling workout.

### SMOOTH & STEADY RIDE

INTEGRATED TABLET HOLDER

RESISTANCE TRAINING

ENHANCED FLYWHEEL

# 3 26 DIGITAL RESISTANCE LEVELS

Quick, responsive, OneTouch™ controls adjust your resistance to vary the intensity of your workout. With SMR™ Silent Magnetic Resistance, every adjustment is quiet, smooth and natural.