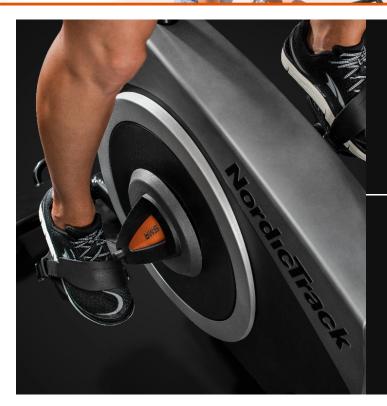

## **FLYWHEEL & RESISTANCE**

All NordicTrack Exercycle have been tested and engineered with an inertia enhanced flywheel. It is built with a SMR™ Silent Magnetic Resistance for a quieter and smoother cycling workout.

# 2 11 KG INERTIA-ENHANCED FLYWHEEL

Engineered for incredibly smooth performance, this 11 Kg effective inertia-enhanced flywheel delivers a more natural ride. You'll feel the difference in your first workout.

# 3 26 DIGITAL RESISTANCE LEVELS

Quick, responsive, OneTouch™ controls adjust your resistance to vary the intensity of your workout. With SMR™ Silent Magnetic Resistance, every adjustment is quiet, smooth and natural.