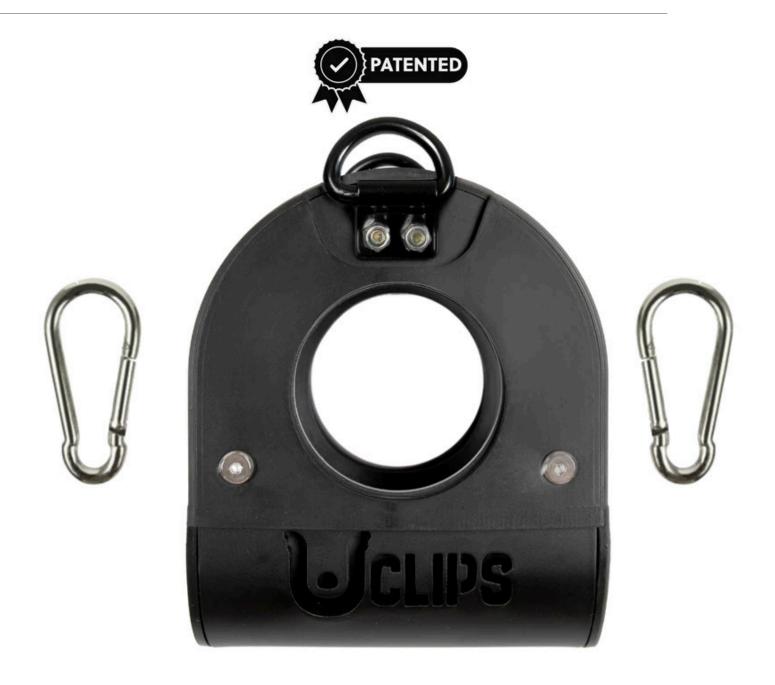

# UCLIPS

SKU: UCLIP

PRODUCT DESCRIPTION

#### Protective layer

- Anti Slip
- Soft UHMW
- Material: Steel
- Steel Thickness: 0.2in / 5mm
  - Weight: 1.85lbs / 0.84kg
    - Color: Black

Sold individually with 2 Carabiners per Uclip