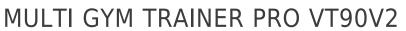

SKU: A-VT90v2

The VT90 v2 Multigym Pro allow for a large variety of exercises: double pulley, leg press, lat tower, butterfly station, rowing. All parts of the body are covered when you bring this gym into your own home.

The easy of use and automatic change from bench presses to butterfly exercises are further special features which make the VT90 Multigym the ideal multigym.

## Features:

- Weight stack: 91KG (20 pieces)

- Superb variety of exercises: butterflies, bench presses, crunches, lat pull exercises, pulley exercises, , double pulley exercises, rowing exercises, leg curls, leg extensions, leg presses

- Butterfly station and leg extension station with off-center mechanics

- Ball-bearing mounted guide rollers

- Synthetically covered steel ropes/ polyester ropes

- Sturdy steel frame for safety and stability

- High-quality workmanship

- Max. user-weight : 150 kg

ADDITIONAL INFORMATION

More Information

**Product Weight** 252kg

**Product Dimension** 197.5 x 145 x 205CM (L x W x H)

**Packaging** 194 x 119 x 45cm (289kg)