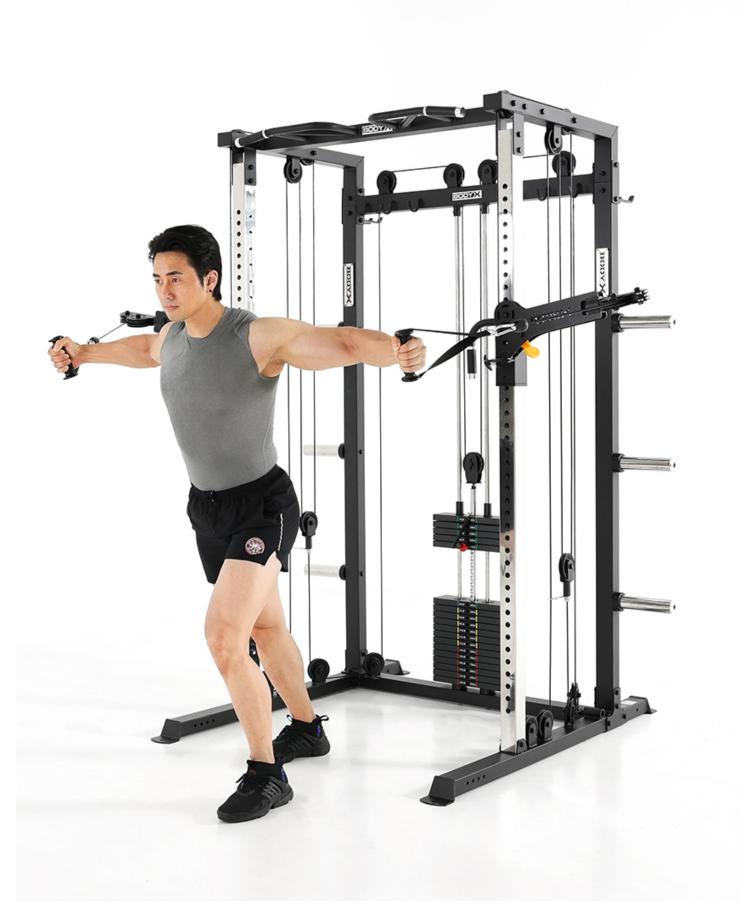

**Dual Adjustable Pulley System** 

Adjusts to different width for cable workout. Less depth required compared to non adjustable system.

&nbsp &nbsp