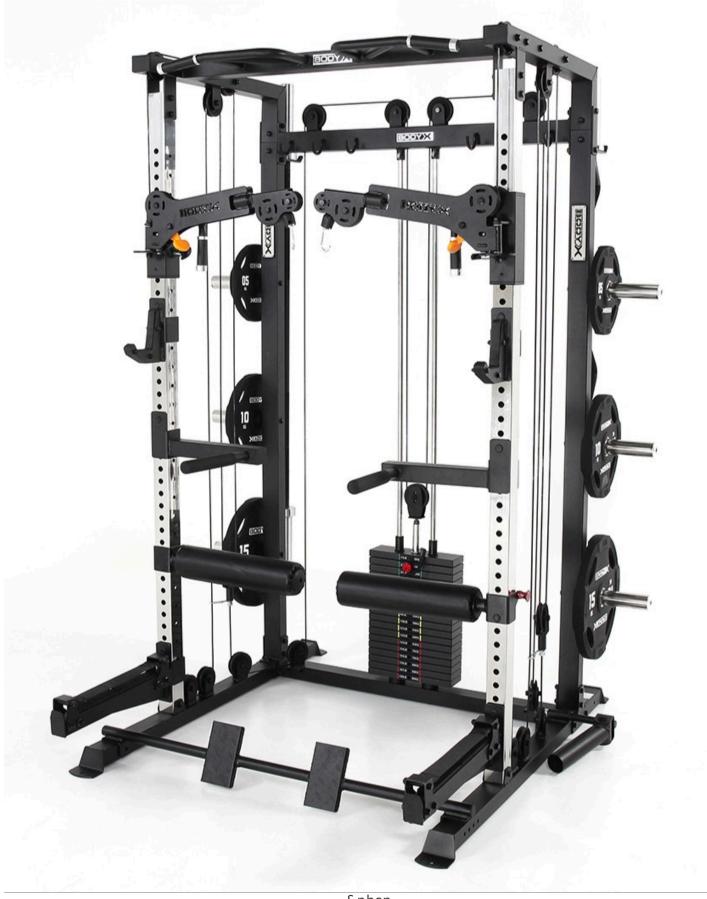

#### **KEY FEATURES:**

- Thick steel barbell hooks with quick and easy height adjustment
- Chrome/stainless steel used for most contact points (more scratches-resistant)
  - Adjustable/Removable Dip Handles
  - Thick steel barbell safety hooks with quick and easy height adjustment
    - Heavy duty cables and pulley
    - Extreme core trainer accessory
    - Multi-grip chin up bar with comfortable knurling
    - Quick and easy pop pin functional adjustment
      - Thick steel support plates
        - Weight plate storage
      - Storage holder Olympic barbell
        - Accessories storage
          - 4:1 Pulley Ratio

# Safety catch for deadlift

Optimal height. J hooks and Safeties included for barbell exercises.

Landmine attachment

&nbsp

High chin up bar position

Dip attachment

**Included accessories** 

&nbsp