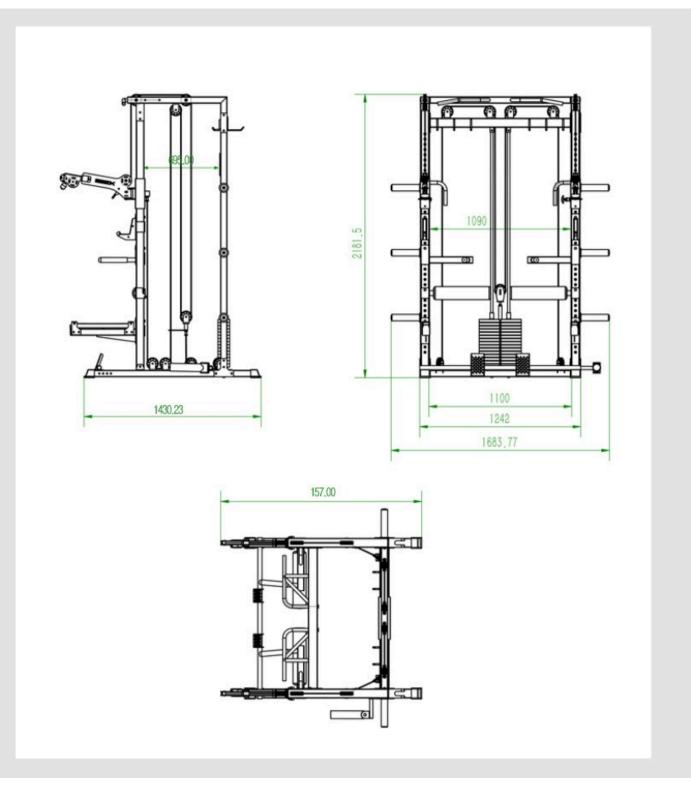

**Machine Specs** 

ADDITIONAL INFORMATION

## More Information

| Product Weight           | 208kg                                      |
|--------------------------|--------------------------------------------|
| <b>Product Dimension</b> | 169 x 157 x 219cm (width x depth x height) |
|                          |                                            |