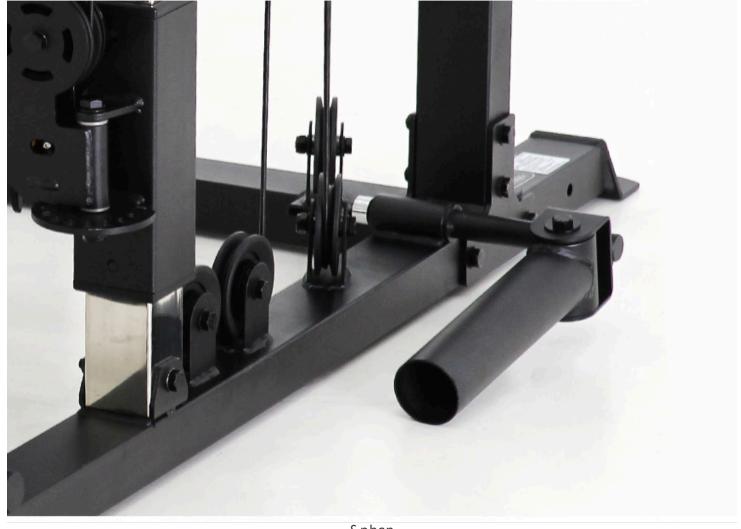

# Safety catch for deadlift

Optimal height. J hooks and Safeties included for barbell exercises.

Landmine attachment

&nbsp

High chin up bar position

Dip attachment

**Included accessories** 

&nbsp