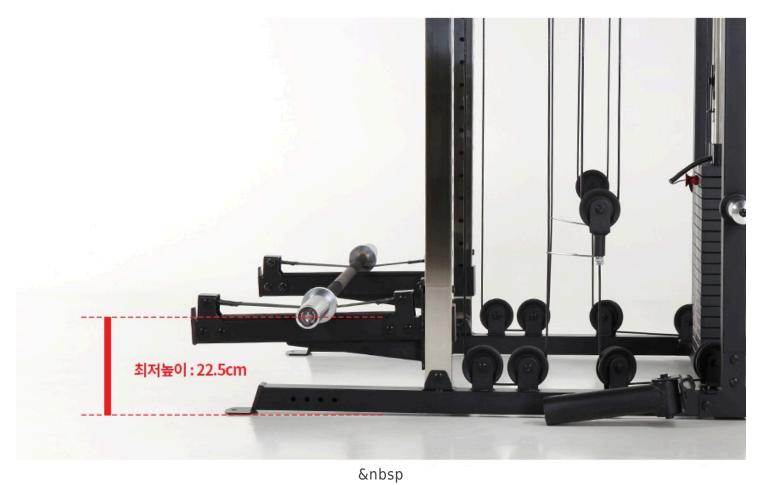

## Low Row exercise at bottom position

Leg plate included with machine. Can be stored behind the machine when not in used.