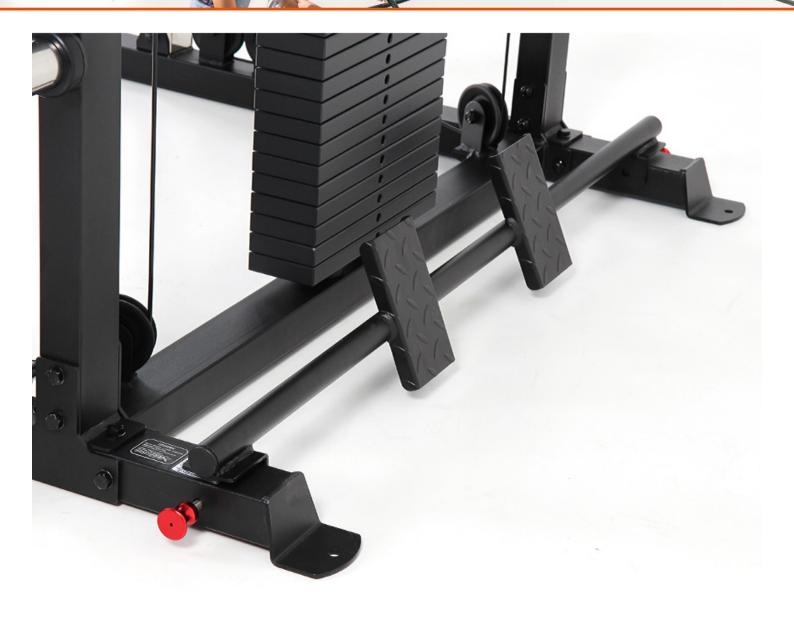

## Low Row exercise at bottom position

Leg plate included with machine. Can be stored behind the machine when not in used.