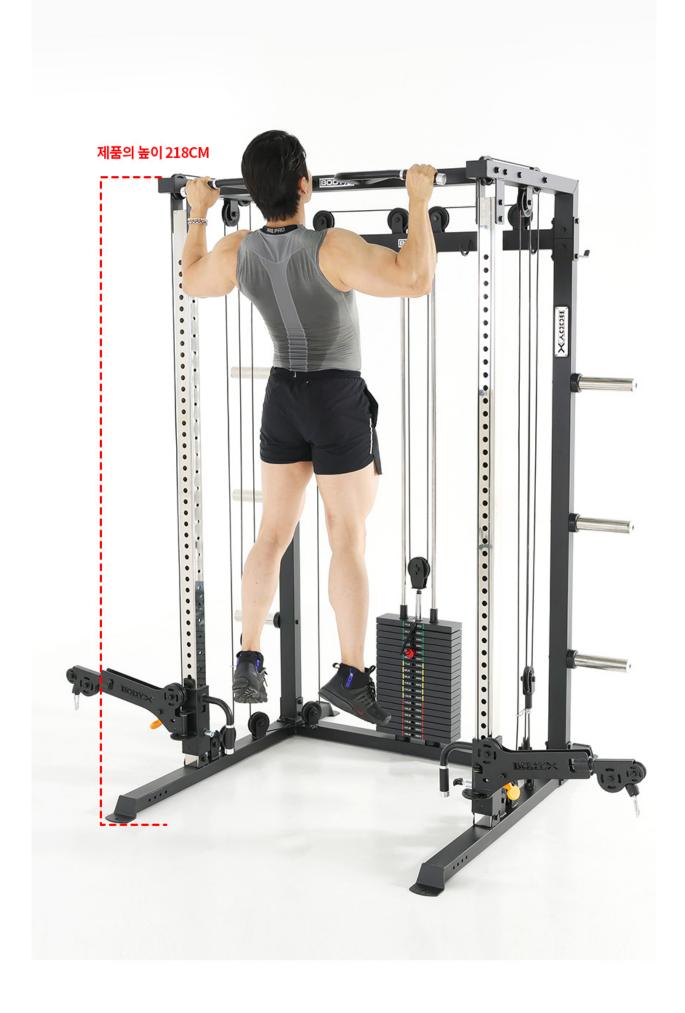

## More Information

| Product Weight           | 208kg                                      |
|--------------------------|--------------------------------------------|
| <b>Product Dimension</b> | 169 x 157 x 219cm (width x depth x height) |
|                          |                                            |