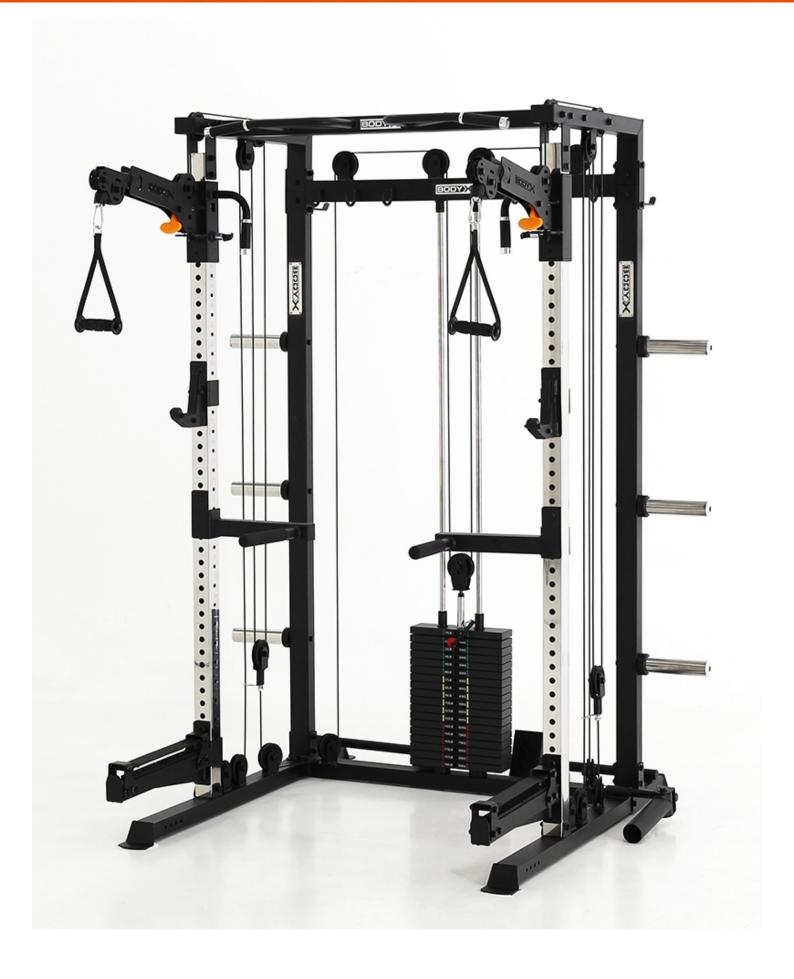

# BODYX CM6 HALF RACK WITH DUAL CABLE (90KG WEIGHT STACK)

SKU: CM6

PRODUCT DESCRIPTION

The **Bodyx CM6** is built with advance features that combine free weight training with cable exercises.

#### **ALL IN ONE GYM**

- Half Rack
- Functional Trainer
  - Dip Station
  - Landmine
- Barbell and weight plates storage

#### **KEY FEATURES:**

- Thick steel barbell hooks with quick and easy height adjustment
- Chrome/stainless steel used for most contact points (more scratches-resistant)
  - Adjustable/Removable Dip Handles
  - Thick steel barbell safety hooks with quick and easy height adjustment
    - Heavy duty cables and pulley
    - Extreme core trainer accessory
    - Multi-grip chin up bar with comfortable knurling
    - Quick and easy pop pin functional adjustment
      - Thick steel support plates
        - Weight plate storage
      - Storage holder Olympic barbell
        - Accessories storage
          - 4:1 Pulley Ratio