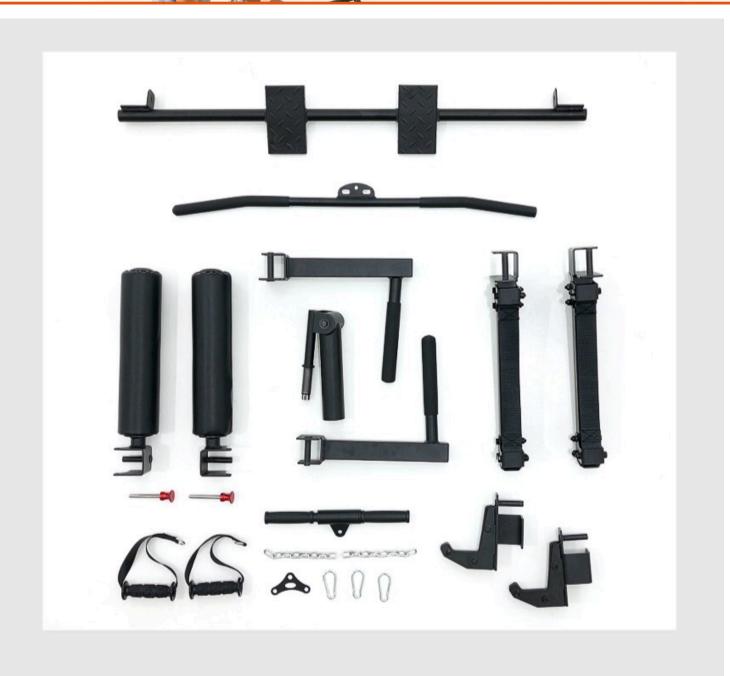

# Safety catch for deadlift

Optimal height. J hooks and Safeties included for barbell exercises.

Landmine attachment

&nbsp

High chin up bar position

Dip attachment

**Included accessories** 

&nbsp