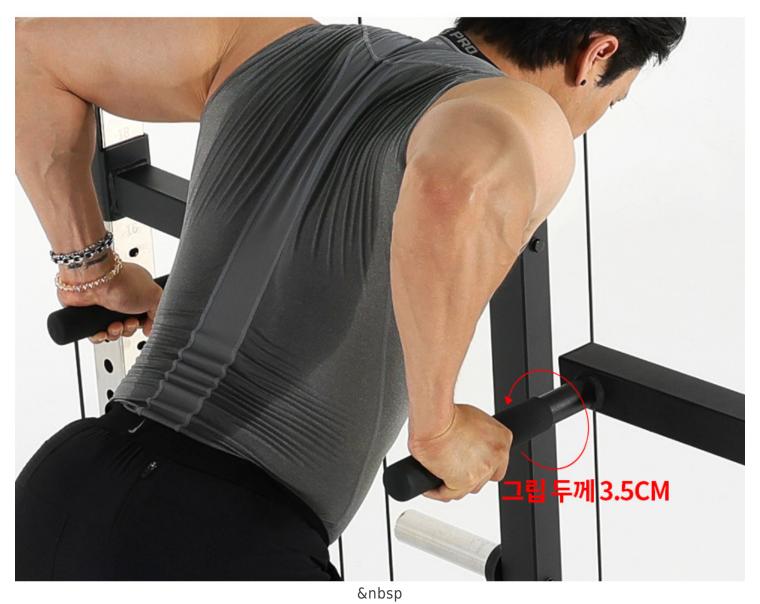

# Safety catch for deadlift

Optimal height. J hooks and Safeties included for barbell exercises.

Landmine attachment

&nbsp

High chin up bar position

Dip attachment

**Included accessories** 

&nbsp