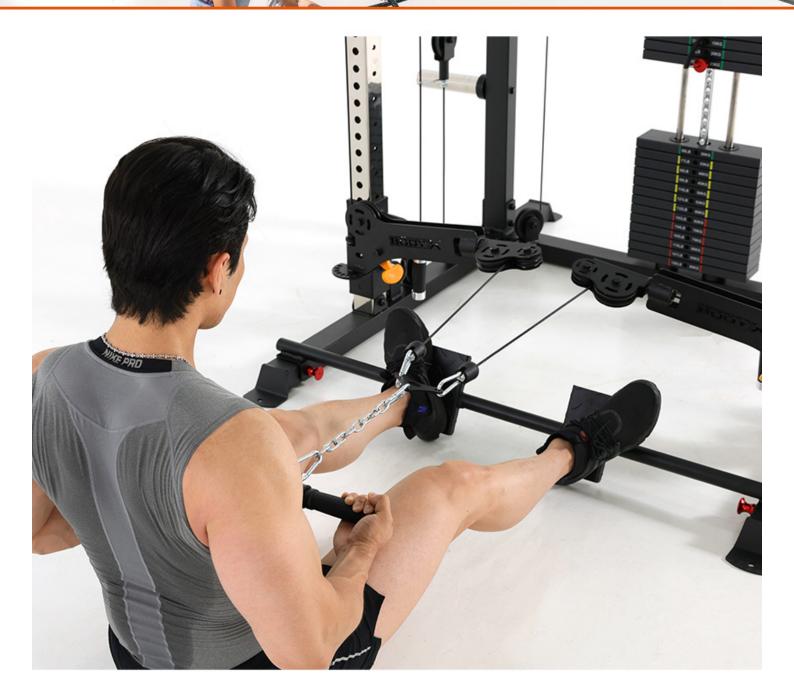

## Low Row exercise at bottom position

Leg plate included with machine. Can be stored behind the machine when not in used.