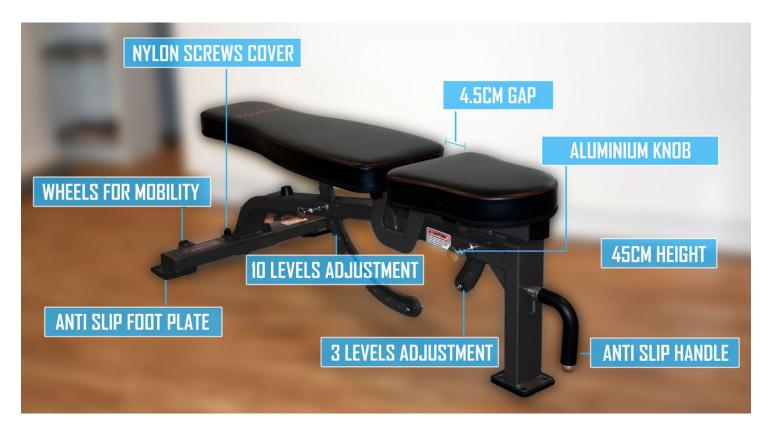

## **Product Specifications**

- Features Solid Steel Frame / Durable Padding
- Quick and Easy adjustment mechanism allows to adjust Flat, Incline and Decline 3 x seat and 11 x back adjustments
- Back adjustment angles: -9.5°, 0°, 8.5°, 17°, 25.5°, 34°, 43°, 51.5°, 60°, 70°, 80° (optional)
  Small gap (4.5cm) between seat and back padding
  - - 45cm comfortable height in flat position
    - Transport Wheels and handle for easy movement
      - Rubber feet for floor protection and friction
        - Backrest dimension: 30 x 89cm (W x L)
          - Seat dimension: 29 x 35.5cm (W x L)