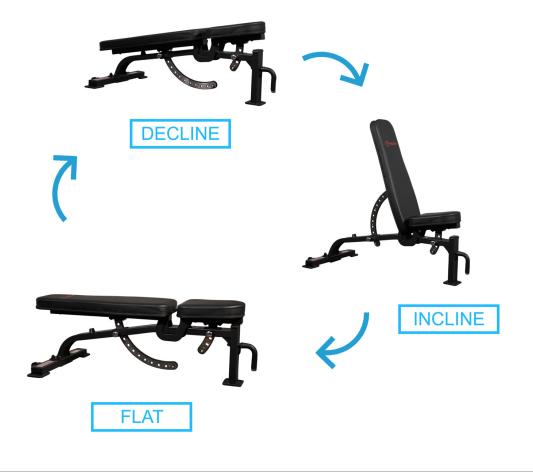

## **Product Specifications**

- Features Solid Steel Frame / Durable Padding
- Quick and Easy adjustment mechanism allows to adjust Flat, Incline and Decline 3 x seat and 11 x back adjustments
- Back adjustment angles: -9.5°, 0°, 8.5°, 17°, 25.5°, 34°, 43°, 51.5°, 60°, 70°, 80° (optional)
  Small gap (4.5cm) between seat and back padding
  - - 45cm comfortable height in flat position
    - Transport Wheels and handle for easy movement
      - Rubber feet for floor protection and friction
        - Backrest dimension: 30 x 89cm (W x L)
          - Seat dimension: 29 x 35.5cm (W x L)