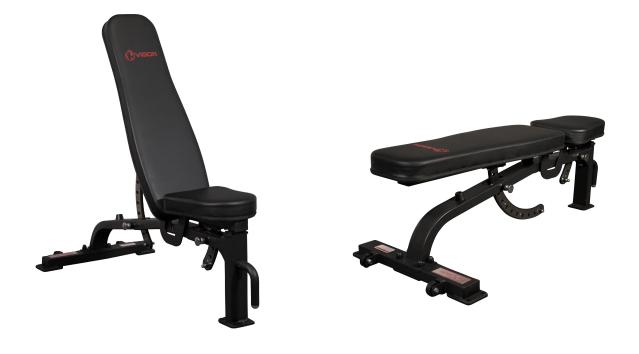

## PRODUCT DESCRIPTION

Solid, compact and effective, it is strong enough for gym use, while designed to fit into any home.

The weight bench is a solid unit and provides free weight exercises to build a rock solid body! The commercial grade bench provides quick and easy seat and back pad adjustments during workouts! Combine with a power rack, smith machine or squat racks for the ultimate workout!

## **Product Specifications**

- Features Solid Steel Frame / Durable Padding
- Quick and Easy adjustment mechanism allows to adjust Flat, Incline and Decline 3 x seat and 11 x back adjustments
- Back adjustment angles: -9.5°, 0°, 8.5°, 17°, 25.5°, 34°, 43°, 51.5°, 60°, 70°, 80° (optional)
  Small gap (4.5cm) between seat and back padding
  - - 45cm comfortable height in flat position
    - Transport Wheels and handle for easy movement
      - Rubber feet for floor protection and friction
        - Backrest dimension: 30 x 89cm (W x L)
          - Seat dimension: 29 x 35.5cm (W x L)