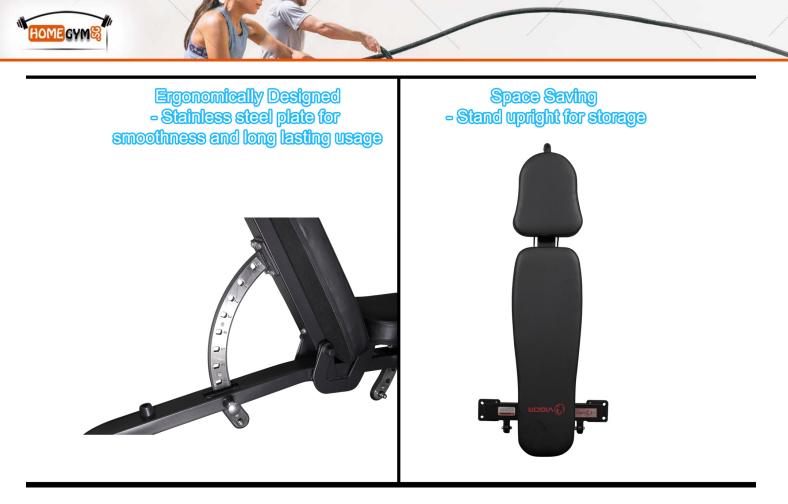

## **Product Improvements (3rd gen):**

- Added optional backrest angle
   Lengthen backrest padding Better support for tall user, while shorter user can use the full long backrest
   Added stainless steel plate to adjustment point to reduce wear from adjustment