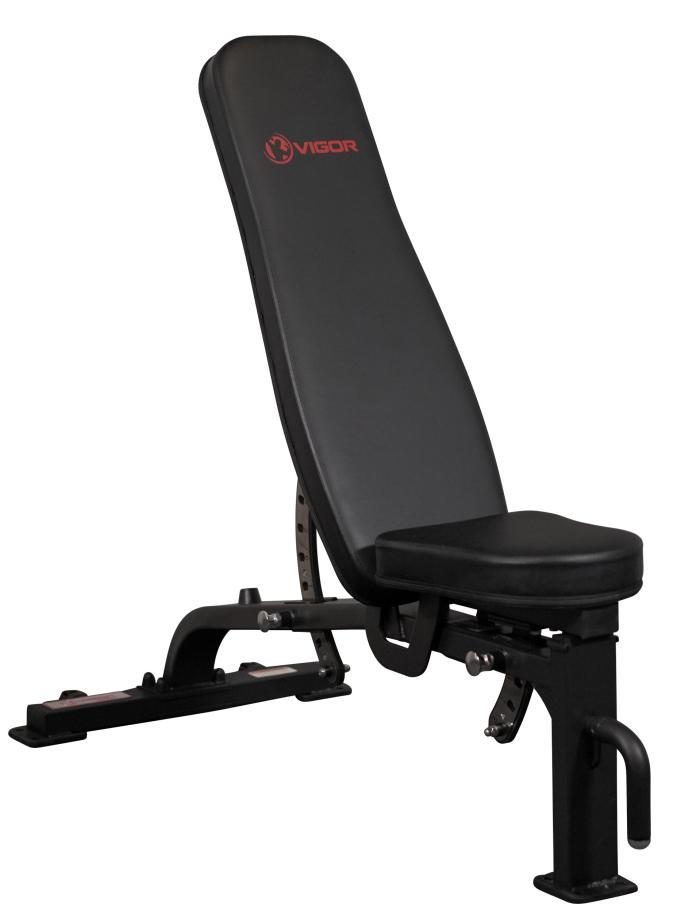

## PRODUCT DESCRIPTION

Solid, compact and effective, it is strong enough for gym use, while designed to fit into any home.

The weight bench is a solid unit and provides free weight exercises to build a rock solid body! The commercial grade bench provides quick and easy seat and back pad adjustments during workouts! Combine with a power rack, smith machine or squat racks for the ultimate workout!

## **Product Specifications**

- Features Solid Steel Frame / Durable Padding
- Quick and Easy adjustment mechanism allows to adjust Flat, Incline and Decline 3 x seat and 11 x back adjustments
- Back adjustment angles: -9.5°, 0°, 8.5°, 17°, 25.5°, 34°, 43°, 51.5°, 60°, 70°, 80° (optional)
  Small gap (4.5cm) between seat and back padding
  - - 45cm comfortable height in flat position
    - Transport Wheels and handle for easy movement
      - Rubber feet for floor protection and friction
        - Backrest dimension: 30 x 89cm (W x L)
          - Seat dimension: 29 x 35.5cm (W x L)