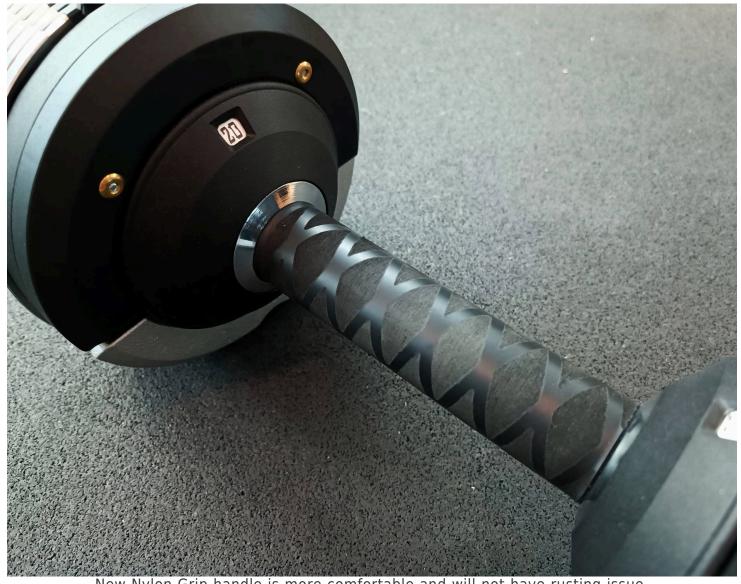

**Handle Comparison** 

New Nylon Grip handle is more comfortable and will not have rusting issue.

Old design has metal grip that will rust if it is not maintained properly.

**Plates Comparison** 

Better quality plates with nice finish