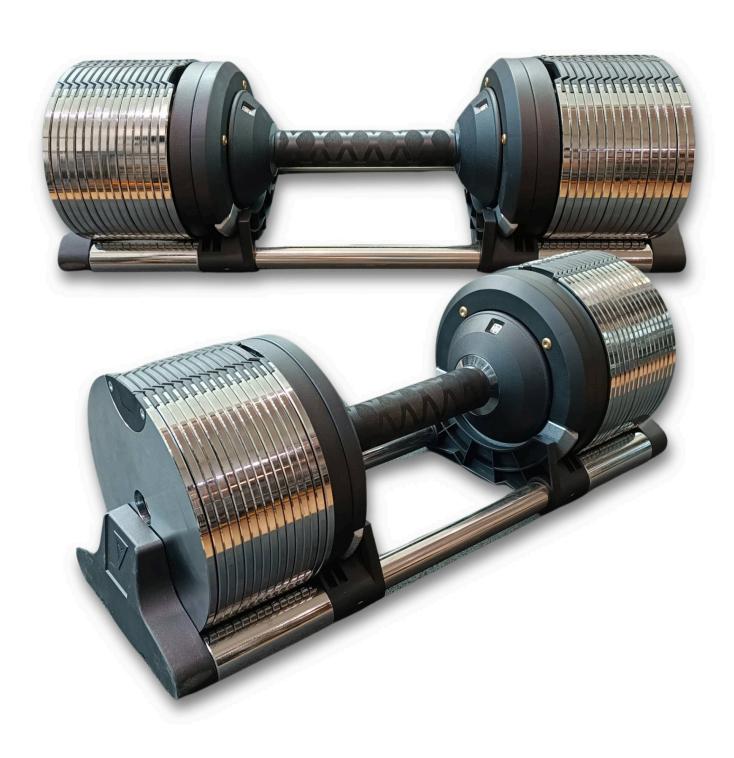

SKU: V-QA-24

PRODUCT **DESCRIPTION** 

The New Vigor Premium Quick Adjust Dumbbell 2.0 has upped its game with many improvements over the old model.

## **Features:**

- 2 models available: 3 to 24kg (in 1kg increment) and 3 to 32kg (in 1kg increment)
  Chrome finished plates with beveled edge
  Nylon grip
  Ultra smooth adjustment

  - Longer warranty and easier to service compared to old model

**Handle Comparison** 

New Nylon Grip handle is more comfortable and will not have rusting issue.

Old design has metal grip that will rust if it is not maintained properly.

**Plates Comparison** 

Better quality plates with nice finish