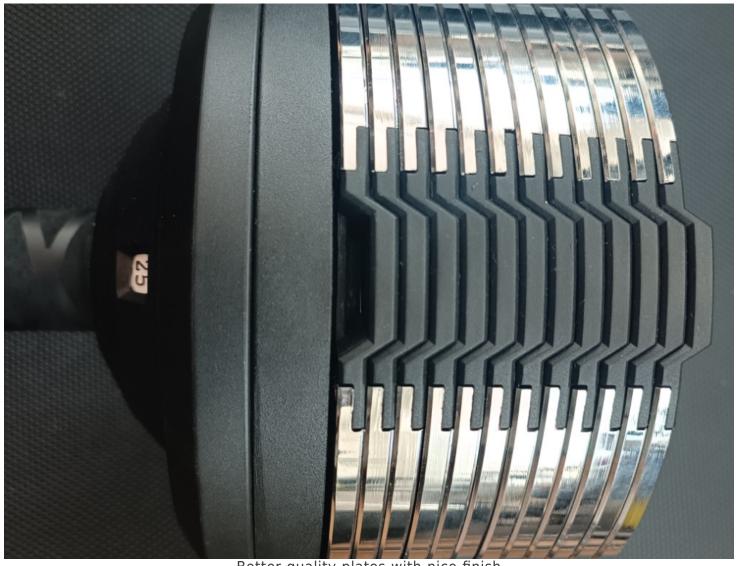

**Handle Comparison** 

New Nylon Grip handle is more comfortable and will not have rusting issue.

Old design has metal grip that will rust if it is not maintained properly.

**Plates Comparison** 

Better quality plates with nice finish