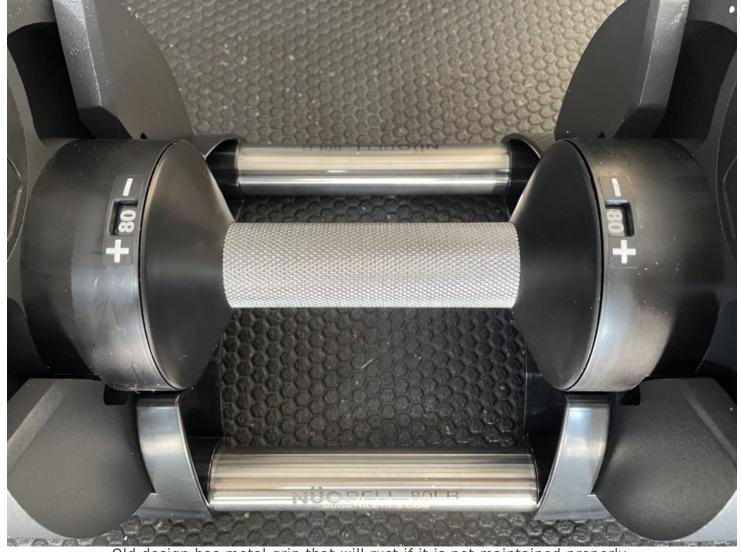

**Handle Comparison** 

New Nylon Grip handle is more comfortable and will not have rusting issue.

Old design has metal grip that will rust if it is not maintained properly.

**Plates Comparison** 

Better quality plates with nice finish