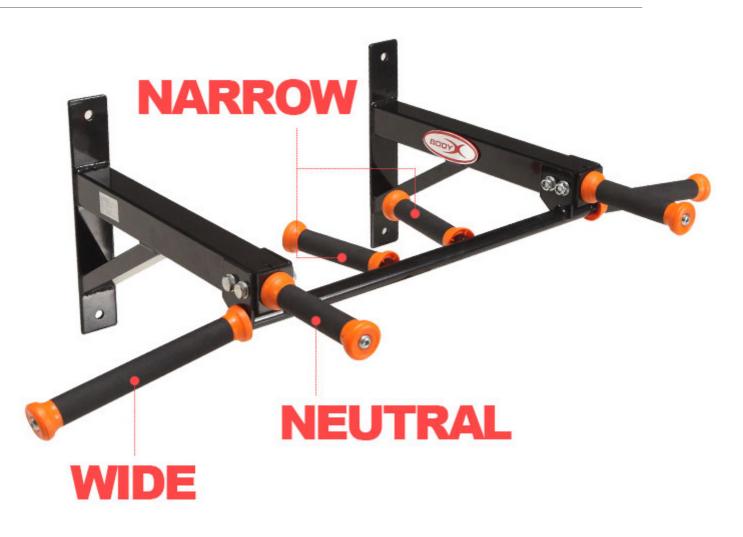

## WALL MOUNTED CHIN UP BAR

SKU: BV-3007

image not available

PRODUCT DESCRIPTION

This Chin Up bar enables you to do various pull up grip positions (wide grip, reverse grip, close grip, and hammer grip) that work on your compound muscles for fast, maximum results! Develop your back, chest, shoulders, lats, biceps, triceps, and forearms using your body's weight resistance. Achieve those six-pack abs by doing a variety of hanging crunchers that effectively target different areas of your abdomen, including your lower core!