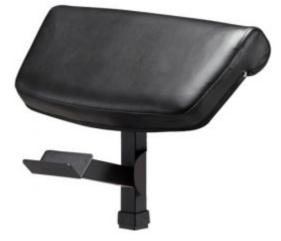

## PREACHER CURL ATTACHMENT

SKU: AB-01

FORCE

PRODUCT DESCRIPTION

The Arm Curl Attachment will help you build your arms with a huge range of exercises! The Arm Curl Attachment gives you great arms strength, ripped physique and powerful muscles.

## Features:

• Adjustable over-sized arm pad.

- Adjustable height settings to accommodate different users height.
  - Bar catch designed for easy re-racking.
- Can be used with both Standard and Olympic EZ-Curl Barbells.
- Gives you one of the best exercises to build a rock solid physique!
  - Heavy duty steel construction.
    - Designed to fit:

## • Premium Weight Bench

- Quality backing and bracing for correct body alignment throughout your workout.
- Get a great workout with one of the strongest and most versatile Arm Curl Attachments

available.