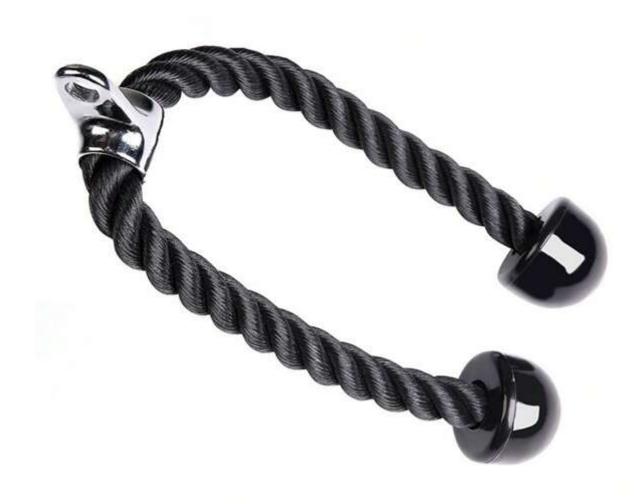

## TRICEP ROPE ATTACHMENT

**(**3√IGOR

SKU: AO-TR

PRODUCT DESCRIPTION

Solid construction and effective in design, the Tricep Rope is made for everyday home gym use, and designed to fit on any cable exercise equipment. The Tricep Rope is unmatched in its class and will give you solid and intense workouts for many years to come!

## **Product Specifications:**

- Thick Rope for Multiple Grips
  - Huge Range of Exercises
- Solid Rubber Ends for Better Grip
- One of the Most Popular Cable Attachments in Gyms