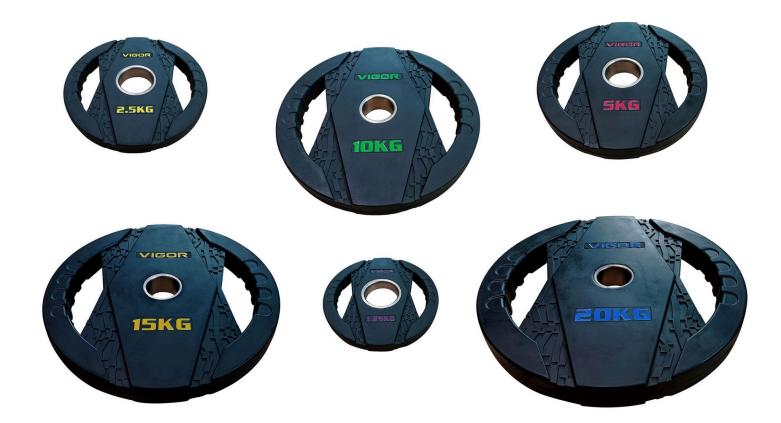

## 10KG OLYMPIC WEIGHT PLATE

SKU: WO-14

PRODUCT DESCRIPTION

Advantage of using an Olympic weight set over a standard set is that the Olympic set supports much heavier weights. This will allow a serious lifter to use the same bar as he progresses to lifting heavier weight. Another major advantage is the independently rotating sleeves. By allowing the plates to rotate freely on their own axis, the torque from the sleeves can't transfer into the bar, making the weights easier to control and helping to avoid abrasions the hands from the bar's grip.