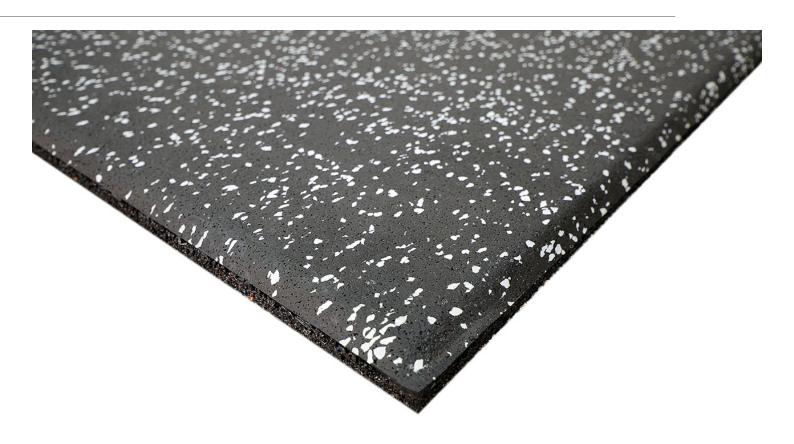

## NEOFLEX™ PREMIUM GYM TILES

NEOFLEX

SKU: NEOFLEX-PGT

PRODUCT DESCRIPTION

These 15 mm x 1m x 1m rubber tiles are easily installed and are a cost effective choice for a very tough, sound deadening, anti-vibration and comfortable tile surface is preferred. For an indoor setting, you can loose lay them or bond them down using the 4 x Stikibak tabs provided on the back. These tiles are used for the official competition floor of some of Europe's largest CrossFit events like The German Throwdown.

## Specs:

| Property                 | Standard       | Result               |
|--------------------------|----------------|----------------------|
| Thickness                |                | 15 mm                |
| Dimensions               |                | 1010 mm x 1010 mm    |
| Weight                   |                | 15.0 kgs             |
| Shore Hardness A         |                | 60∘                  |
| Resilience               | ASTM D 2240    | 40%                  |
| Tear Strength Top Layer  | ASTM D 624     | 1.55 MPa (± 225 psi) |
| Tear Strength Base layer | ASTM D 624     | 0.70 MPa (± 101 psi) |
| Taber Abrasion           | ASTM C 504     | 0.66 gr              |
| Remaining Indentation    | DIN 53960      | 0.05 mm              |
| Flammability             | EN 13501-1     | Class Cfl-s1         |
|                          | ASTM E648      | Class I [4.4 kW/m2]  |
| Coefficient of Friction  | ASTM D 2047-97 | Dry: 1.03 Wet: 0.97  |