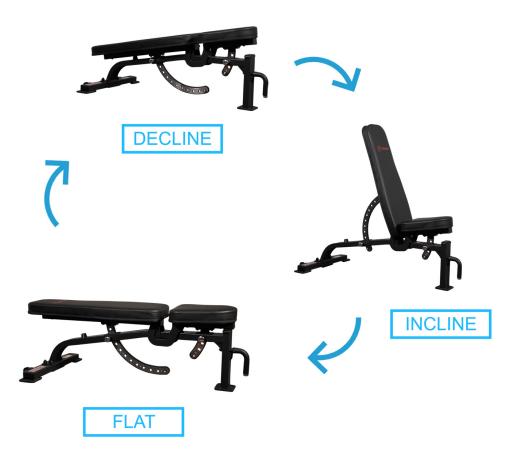

## **Product Specifications**

- Features Solid Steel Frame / Durable Padding
- Quick and Easy adjustment mechanism allows to adjust Flat, Incline and Decline 3 x seat and 11 x back adjustments
- Back adjustment angles: -9.5°, 0°, 8.5°, 17°, 25.5°, 34°, 43°, 51.5°, 60°, 70°, 80° (optional)
  Small gap (4.5cm) between seat and back padding
  - - 45cm comfortable height in flat position
  - Transport Wheels and handle for easy movement
    - Rubber feet for floor protection and friction
      - Backrest dimension: 30 x 89cm (W x L)
        - Seat dimension: 29 x 35.5cm (W x L)

Ergonomically Designed
- Stainless steel plate for smoothness and long lasting usage

Space Saving
- Stand upright for storage