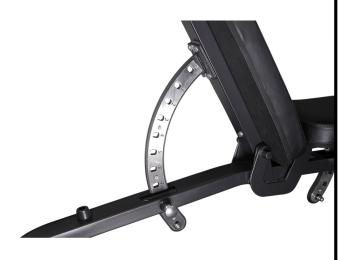

## **Product Specifications**

- Features Solid Steel Frame / Durable Padding
- Quick and Easy adjustment mechanism allows to adjust Flat, Incline and Decline 3 x seat and 11 x back adjustments
- Back adjustment angles: -9.5°, 0°, 8.5°, 17°, 25.5°, 34°, 43°, 51.5°, 60°, 70°, 80° (optional)
  Small gap (4.5cm) between seat and back padding
  - - 45cm comfortable height in flat position
  - Transport Wheels and handle for easy movement
    - Rubber feet for floor protection and friction
      - Backrest dimension: 30 x 89cm (W x L)
        - Seat dimension: 29 x 35.5cm (W x L)

## **Product Improvements (4th gen):**

- Added optional backrest angle