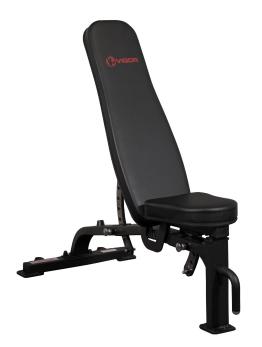

PRODUCT **DESCRIPTION** 

Solid, compact and effective, it is strong enough for gym use, while designed to fit into any home.

The weight bench is a solid unit and provides free weight exercises to build a rock solid body! The commercial grade bench provides quick and easy seat and back pad adjustments during workouts! Combine with a power rack, smith machine or squat racks for the ultimate workout!

## **Product Specifications**

- Features Solid Steel Frame / Durable Padding
- Quick and Easy adjustment mechanism allows to adjust Flat, Incline and Decline 3 x seat and 11 x back adjustments
- Back adjustment angles: -9.5°, 0°, 8.5°, 17°, 25.5°, 34°, 43°, 51.5°, 60°, 70°, 80° (optional)
  Small gap (4.5cm) between seat and back padding
  - - 45cm comfortable height in flat position
  - Transport Wheels and handle for easy movement
    - Rubber feet for floor protection and friction
      - Backrest dimension: 30 x 89cm (W x L)
        - Seat dimension: 29 x 35.5cm (W x L)