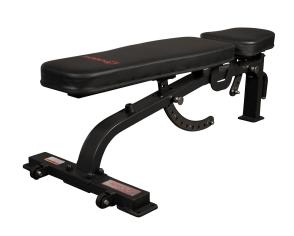

PRODUCT **DESCRIPTION** 

Solid, compact and effective, it is strong enough for gym use, while designed to fit into any home.

The weight bench is a solid unit and provides free weight exercises to build a rock solid body! The commercial grade bench provides quick and easy seat and back pad adjustments during workouts! Combine with a power rack, smith machine or squat racks for the ultimate workout!

## **Product Specifications**

- Features Solid Steel Frame / Durable Padding
- Quick and Easy adjustment mechanism allows to adjust Flat, Incline and Decline 3 x seat and 11 x back adjustments
- Back adjustment angles: -9.5°, 0°, 8.5°, 17°, 25.5°, 34°, 43°, 51.5°, 60°, 70°, 80° (optional)
  Small gap (4.5cm) between seat and back padding
  - - 45cm comfortable height in flat position
  - Transport Wheels and handle for easy movement
    - Rubber feet for floor protection and friction
      - Backrest dimension: 30 x 89cm (W x L)
        - Seat dimension: 29 x 35.5cm (W x L)