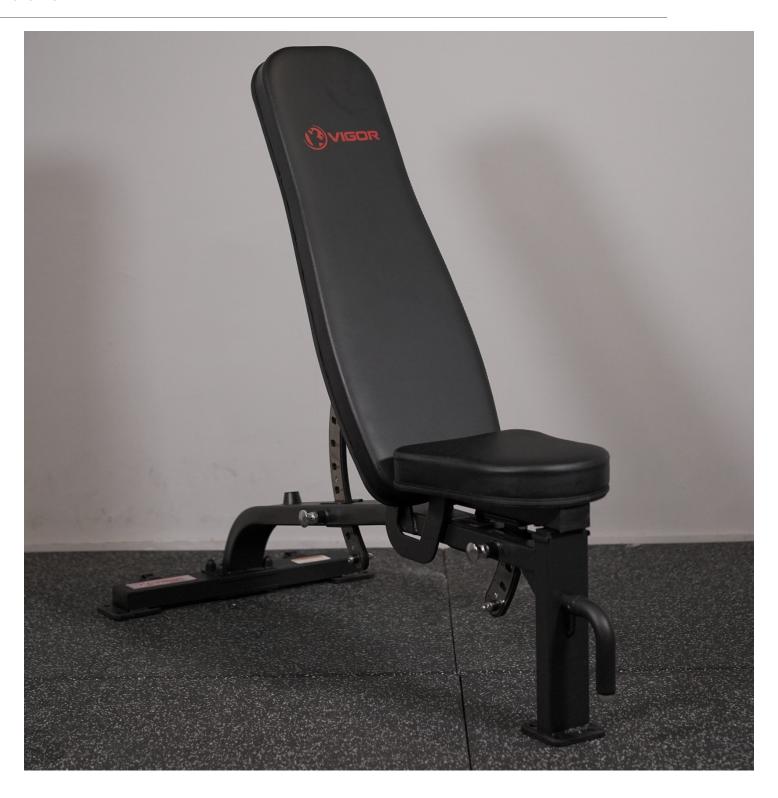

PRODUCT **DESCRIPTION** 

Solid, compact and effective, it is strong enough for gym use, while designed to fit into any home.

The weight bench is a solid unit and provides free weight exercises to build a rock solid body! The commercial grade bench provides quick and easy seat and back pad adjustments during workouts! Combine with a power rack, smith machine or squat racks for the ultimate workout!

## **Product Specifications**

- Features Solid Steel Frame / Durable Padding
- Quick and Easy adjustment mechanism allows to adjust Flat, Incline and Decline 3 x seat and 11 x back adjustments
- Back adjustment angles: -9.5°, 0°, 8.5°, 17°, 25.5°, 34°, 43°, 51.5°, 60°, 70°, 80° (optional)
  Small gap (4.5cm) between seat and back padding
  - - 45cm comfortable height in flat position
  - Transport Wheels and handle for easy movement
    - Rubber feet for floor protection and friction
      - Backrest dimension: 30 x 89cm (W x L)
        - Seat dimension: 29 x 35.5cm (W x L)