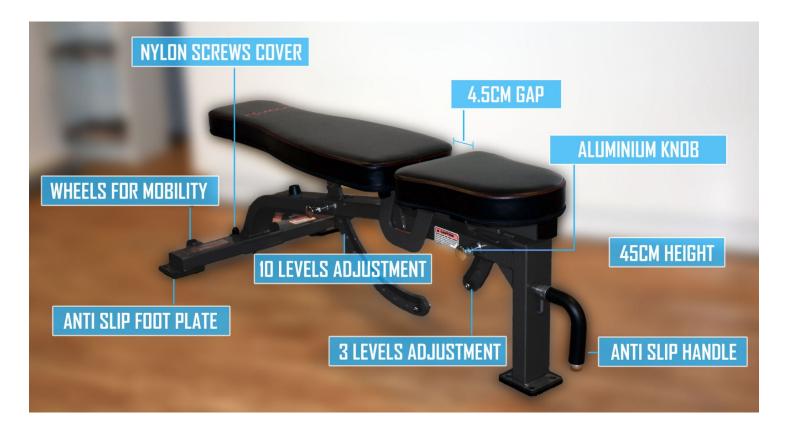

## **Product Specifications**

- Features Solid Steel Frame / Durable Padding
- Quick and Easy adjustment mechanism allows to adjust Flat, Incline and Decline 3 x seat and 11 x back adjustments
- Back adjustment angles: -9.5°, 0°, 8.5°, 17°, 25.5°, 34°, 43°, 51.5°, 60°, 70°, 80° (optional)
  Small gap (4.5cm) between seat and back padding
  - - 45cm comfortable height in flat position
  - Transport Wheels and handle for easy movement
    - Rubber feet for floor protection and friction
      - Backrest dimension: 30 x 89cm (W x L)
        - Seat dimension: 29 x 35.5cm (W x L)

Ergonomically Designed
- Stainless steel plate for smoothness and long lasting usage

Space Saving
- Stand upright for storage